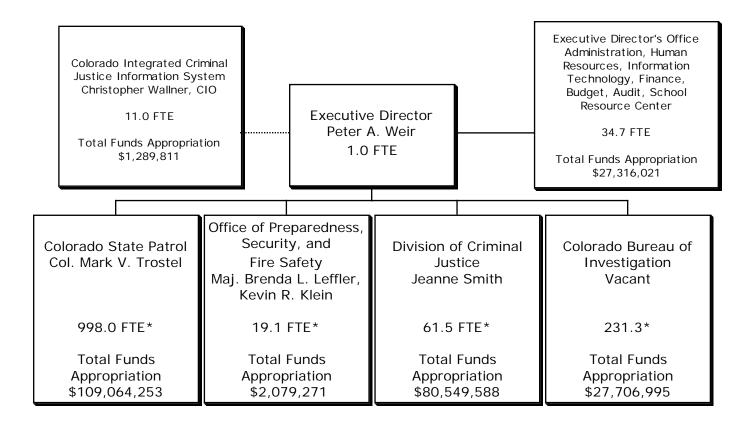

Colorado Department of Public Safety Organizational Chart Fiscal Year 2008-2009 Total FTE 1,357.2\* Total Funds Appropriation \$248,005,939

\*Includes 100% Federally Funded Employees