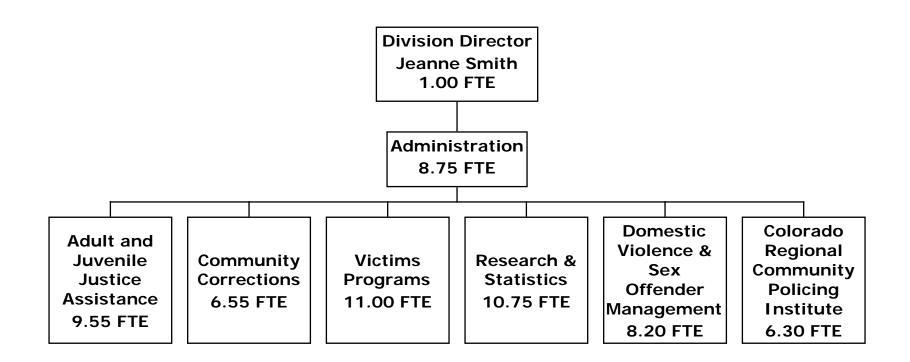

Colorado Division of Criminal Justice Organizational Chart FY 2008-2009 Total FTE 62.10\* Total Funds Appropriation \$80,549,588

\* Includes both state and federally funded employees.