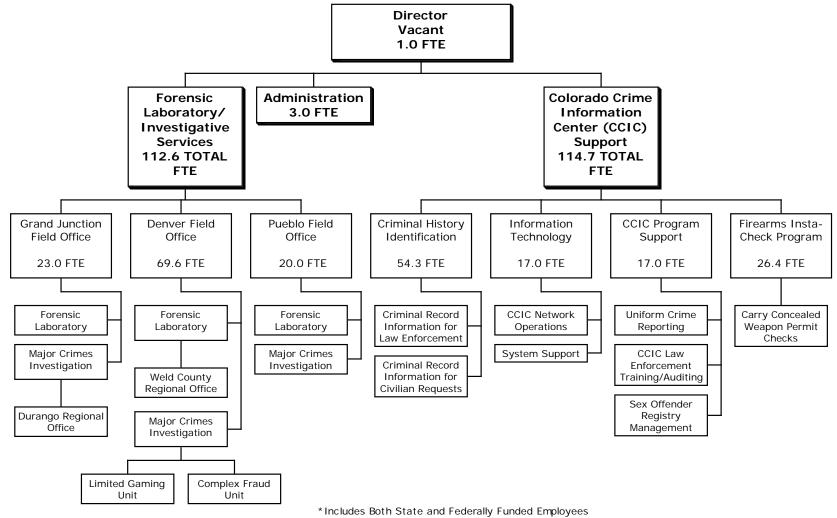

## Colorado Department of Public Safety Executive Director's Office Organizational Chart FY 2008-2009 Total FTE 46.7 Total Funds Appropriation \$28,605,832

Colorado State Patrol Organizational Chart FY 2008-2009 Total FTE 998.0\* Total Funds Appropriation \$109,064,253