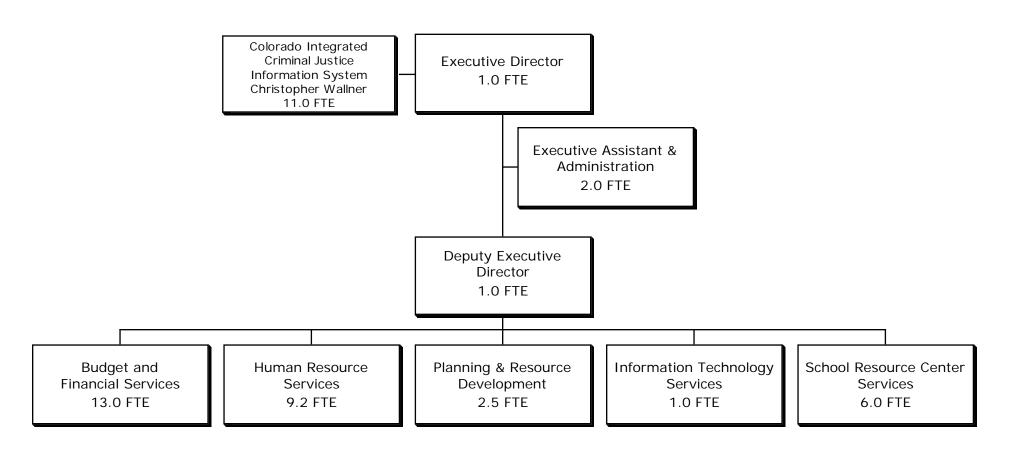

## Colorado Department of Public Safety Executive Director's Office Organizational Chart FY 2008-2009 Total FTE 46.7 Total Funds Appropriation \$28,605,832

Colorado State Patrol Organizational Chart FY 2008-2009 Total FTE 998.0\* Total Funds Appropriation \$109,064,253