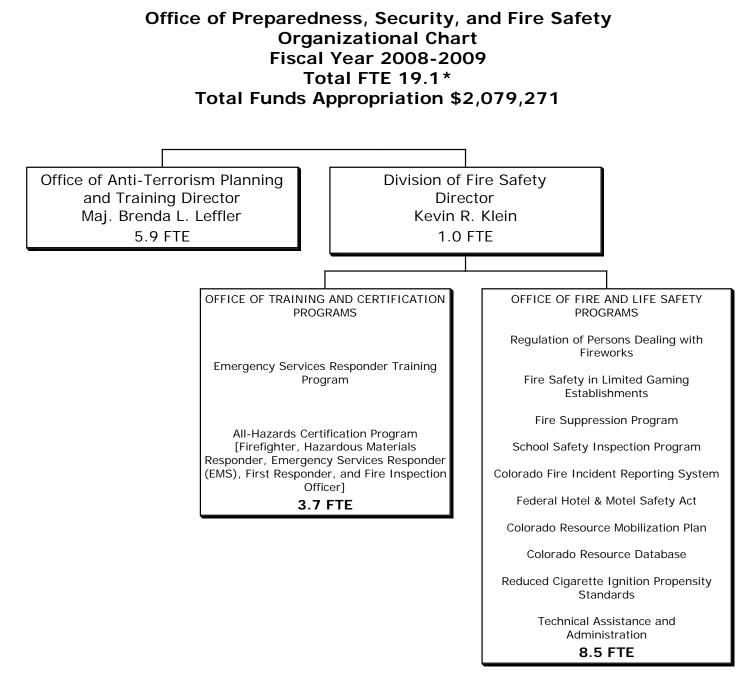

Colorado Department of Public Safety Organizational Chart Fiscal Year 2008-2009 Total FTE 1,357.2\* Total Funds Appropriation \$248,005,939



\*Includes 100% Federally Funded Employees

## Colorado Department of Public Safety Executive Director's Office Organizational Chart FY 2008-2009 Total FTE 46.7 Total Funds Appropriation \$28,605,832



Colorado State Patrol Organizational Chart FY 2008-2009 Total FTE 998.0\* Total Funds Appropriation \$109,064,253





Colorado Division of Criminal Justice Organizational Chart FY 2008-2009 Total FTE 62.10\* Total Funds Appropriation \$80,549,588



\* Includes both state and federally funded employees.