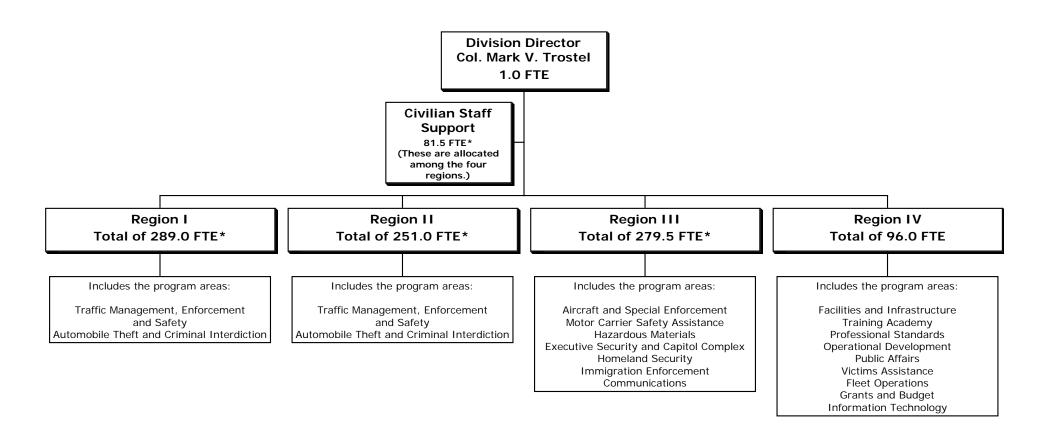

## Colorado Department of Public Safety Executive Director's Office Organizational Chart FY 2008-2009 Total FTE 46.7 Total Funds Appropriation \$28,605,832

Colorado State Patrol Organizational Chart FY 2008-2009 Total FTE 998.0\* Total Funds Appropriation \$109,064,253