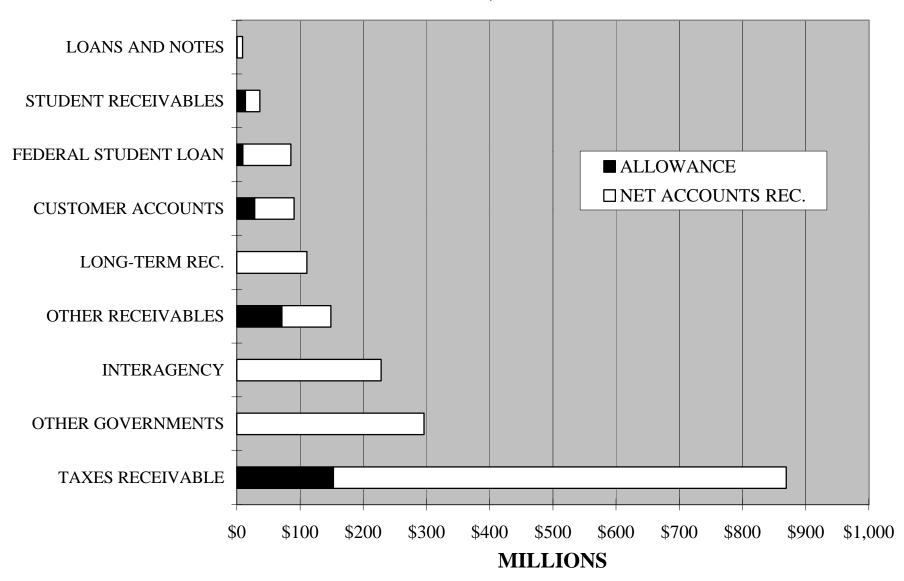

Exhibit A - Summary of the state's total accounts receivable by type.

Exhibit B - Summary of the state's accounts receivable by agency.

Exhibit C - Pie chart of the state's accounts receivable by type.

Exhibit D - Bar graph comparing the state's accounts receivable and the related allowance for doubtful accounts by type.

At June 30, 1997 the state's accounts receivable totaled \$1.87 billion for all state agencies and funds. The comparable amount for June 30, 1996 was \$1.76 billion. Thus, the state's accounts receivable at June 30, 1997 increased by \$111 million or 6% when compared to the previous year. This increase is consistent with the overall revenue growth for the state. The state's allowance for doubtful accounts at June 30, 1997 was \$277 million as compared to \$264 million for the previous year. The allowance for doubtful accounts represents the dollar amount of accounts receivable that are estimated by state agencies to be uncollectible.