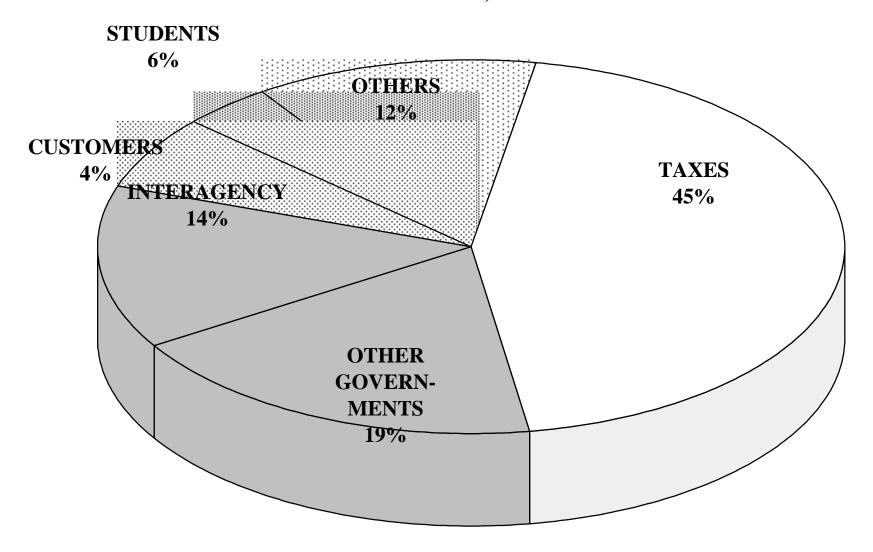

Exhibit A - Summary of the state's total accounts receivable by type.

Exhibit B - Summary of the state's accounts receivable by agency.

Exhibit C - Pie chart of the state's accounts receivable by type.

Exhibit D - Bar graph comparing the state's accounts receivable and the related allowance for doubtful accounts by type.

Of the state's total accounts receivable at June 30, 1997, \$923 million or 49% are accrual estimates. Accrual estimates are prepared at the end of the fiscal year in accordance with generally accepted accounting principles and represent revenue earned in fiscal year 1996-97 which are expected to be collected after June 30th. The largest portion of the accrual estimate was provided by the Department of Revenue (DOR). DOR estimates that \$546 million in taxes are due to the state. This estimate is based upon historical revenue data and, in some cases, an analysis of selected tax returns filed with DOR during early July, 1997. This amount will ultimately be paid to the state by taxpayers in the normal course of filing their tax returns during fiscal year 1997-98.