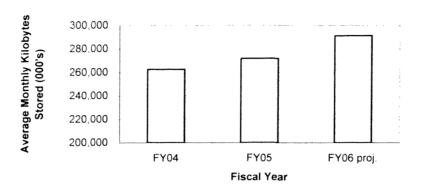

FY 2004-05 DSG began contracting with the Department of Revenue to microfilm income tax filings. This alone increased DSG's workload by over 7,000,000 documents per year.

While increased use of DSG services has decreased pressures on State agencies' operating and personal services budgets, the increased workload to the Document Solutions Group has not been met with increased spending authority. This request seeks additional spending authority to fill that gap. It is not anticipated that increased appropriations to departments' operating and/or personal services line items are necessary because of the Document Solutions Group's cost efficiencies.

The charts and graphs below illustrate how workloads have recently increased.



#### Microfilming

#### **Electronic Data Warehouse Imaging**







The graph below illustrates how the need for temporary personnel increases cyclically on an annual basis. While the need for temporary personnel peaks annually during income tax filing periods, year-to-date this fiscal year, the need for temporary services has been significantly higher than in past years. Thus, this request also seeks to increase the appropriation for temporary personal services.



Below are a few specific examples of the programs for which DSG provides on-line services and is requesting increased spending authority in personal services.

#### Department of Public Safety – Colorado State Patrol

DSG has trained State data operators to access a federal program. "Safety Net", inputting Truck Count Reports (TCRs). A Colorado Department of Transportation identification