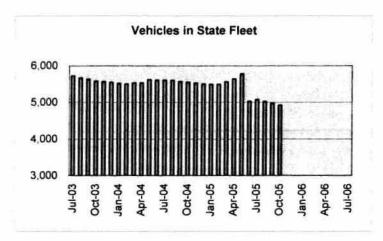

of gasoline had risen to \$2.56 per gallon. The following graph depicts the run-up in price beginning in the spring of 2005.



Further, while it was anticipated that some institutions of higher education would "opt out" of the State Fleet Management Program, as permitted under HB 04-1009, when the appropriation for FY 2005-06 was set, the actual schools and vehicles impacted were not known. It was therefore difficult to project accurately what fuel and other operating expenses for the Program would result from reductions in fleet size. Since then the University of Colorado (CU), Colorado State University (CSU) and Fort Lewis State College have discontinued participation in the State Fleet Management Program, reducing the size of the State fleet by about 10%. (Refer to the chart below.)



At the time of figure setting, it was also challenging to project miles driven with a smaller fleet that had not yet materialized. Actual miles driven to date for the fiscal year suggest that total fleet miles driven this year will be 69,000,000. The 10% reduction in fleet vehicles that occurred as a result of the Higher-Ed opt-out will only reduce overall miles driven for the SFM fleet by 5% because the majority of opt-out vehicles were low mileage use vehicles.

| Actual MILES DRIVEN   |            |        |  |  |  |  |  |  |  |  |
|-----------------------|------------|--------|--|--|--|--|--|--|--|--|
| FY 01-02              | 76,011,456 | change |  |  |  |  |  |  |  |  |
| FY 02-03              | 74,223,176 | -2.4%  |  |  |  |  |  |  |  |  |
| FY 03-04              | 73,117,480 | -1