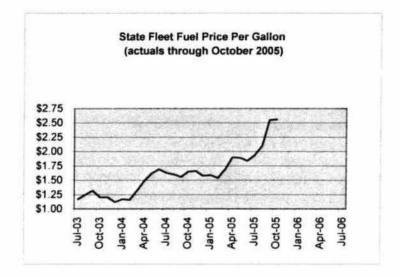

et was \$1.59 per gallon. The fuel appropriation for FY 2005-06 assumed an average cost of \$1.62 for that fiscal year. In fact, the fiscal year-to-date average fuel price from July 2004 through January 2005 was \$1.62. So, at the time of Figure Setting, it seemed reasonable to assume that gasoline prices had plateaued and stabilized around that level. The graph immediately following shows the data used during Figure Setting for setting the FY 2005-06 appropriation.



However, global demand for petroleum did not soften and the 2005 hurricane season was unusually devastating, particularly for oil refineries in the Gulf of Mexico region. As of October 2005, the cost of gasoline had risen to \$2.56 per gallon. The following graph depicts the run-up in price beginning in the spring of 2005.



Further, while it was anticipated that some institutions of higher education would "opt out" of the State Fleet Management Program, as permitted under HB 04-1009, when the appropriation for FY 2005-06 was set, the actual schools and vehicles impacted were not known. It was therefore difficult to project accurately what fuel and other operating expenses for the Program would result from reductions in fleet size. Since then the University of Colorado (CU), Colorado State University (CSU) and Fort Lewis State College have discontinued participation in the State Fleet Management Program, reducing the size of the State fleet by about 10%. (Refer to the chart below.)



At the time of figure setting, it was also challenging to project miles driven with a smaller fleet that had not yet material