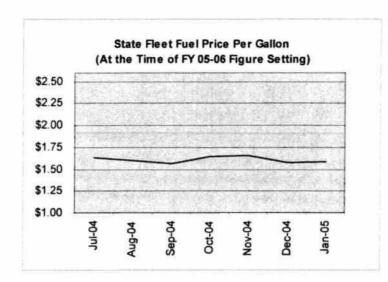

previous estimates and underlying assumptions concerning fuel expenditures. Moreover, new data is now available to analyze more accurately the effect of the "opt out" provisions of HB 04-1009.

When the FY 2005-06 appropriation for the State Fleet Operating line was set in January 2005 the actual cost of fuel for the State fleet was \$1.59 per gallon. The fuel appropriation for FY 2005-06 assumed an average cost of \$1.62 for that fiscal year. In fact, the fiscal year-to-date average fuel price from July 2004 through January 2005 was \$1.62. So, at the time of Figure Setting, it seemed reasonable to assume that gasoline prices had plateaued and stabilized around that level. The graph immediately following shows the data used during Figure Setting for setting the FY 2005-06 appropriation.



However, global demand for petroleum did not soften and the 2005 hurricane season was unusually devastating, particularly for oil refineries in the Gulf of Mexico region. As of October 2005, the cost of gasoline had risen to \$2.56 per gallon. The following graph depicts the run-up in price beginning in the spring of 2005.



Further, while it was anticipated that some institutions of higher education would "opt out" of the State Fleet Management Program, as permitted under HB 04-1009, when the appropriation for FY 2005-06 was set, the actual schools and vehicles impacted were not known. It was therefore difficult to project accurately what fuel and other operating expenses for the Program would result from reductions in fleet size. Since then the University of Colorado (CU), Colorado St