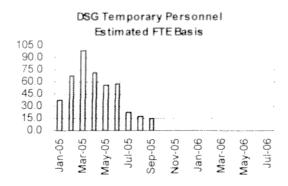

uest seeks additional spending authority to fill that gap. It is not anticipated that increased appropriations to departments' operating and/or personal services line items are necessary because of the Document Solutions Group's cost efficiencies.

The charts and graphs below illustrate how workloads have recently increased.



#### Microfilming

#### **Electronic Data Warehouse Imaging**







The graph below illustrates how the need for temporary personnel increases cyclically on an annual basis. While the need for temporary personnel peaks annually during income tax filing periods, year-to-date this fiscal year, the need for temporary services has been significantly higher than in past years. Thus, this request also seeks to increase the appropriation for temporary personal services.



Below are a few specific examples of the programs for which DSG provides on-line services and is requesting increased spending authority in personal services.

#### Department of Public Safety – Colorado State Patrol

DSG has trained State data operators to access a federal program. "Safety Net", inputting Truck Count Reports (TCRs). A Colorado Department of Transportation identification number is required and the database retrieves any information related to this number. There are several levels of reports, containing information pertinent to the type of form, for instance, vehicle inspection reports, traffic violations, and weight and checkpoint reports. The data is entered via the Safety Net program for uploading into an Oracle database. A log is maintained to provide information rega