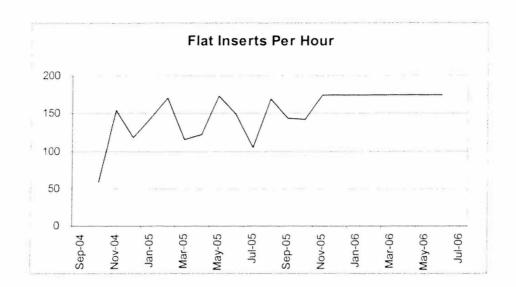

------------|
| Sorting by Zip Code     | \$10,191      |
| Delivery to Post Office | \$10,436      |
| Self-Mailers            | \$3,286       |
| Total Service Charges   | \$23,913      |

| Offset for Service Charges |  |
|----------------------------|--|
|----------------------------|--|

Personal Services Assumptions for Temporary Staff

• Costs per hour for the temporary personnel assigned to the CBMS project at the Document Solutions Group in Pueblo for inserting CBMS documents into mailing flats by hand is assumed to be \$10.50. This assumption may be revised after initial hirings occur.



• It is presumed that, on average, temporary personnel at DSG will stuff 175 flats per hour. This estimate may change once actual production statistics are available for November and December.



## Printing Assumptions for CBMS Work for DoIT

- As noted in Attachment B, in FY 05-06 IDS charges DoIT Computer Services \$0.019 per impression. This rate is assumed to hold for FY 06-07 until further information is available about FY 06-07's rates. The Division of Central Services typically sets rates for the following fiscal year in the spring of each year.
- IDS has not printed any CBMS related materials in the past. Hence, unlike the calculations for the mailing charges, there is no offset to these printing charges.
- At this time, increased spending authority is requested for IDF only. The cost allocation methodology used by DoIT for the Purchase of Services from the Computer Center (GGCC) allows for an annual supplemental "true-up" to realign appropriations to agencies based on p