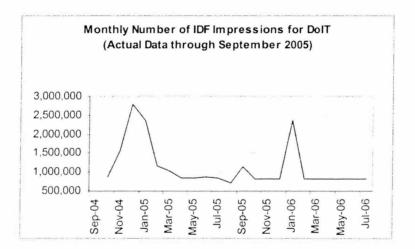

on

Integrated Document Solutions (IDS) expects to mail well over four million letters and flats for the Colorado Benefits (CBMS) Program this year and next. As indicated in the graph below, mailings have increased this year, contributing to the need for a supplemental appropriation. Recall that at the time last year's supplemental request was submitted, the Department was expecting mailings of over two million letters and flats.



The Department's Division of Information Technologies (DoIT) continues to subcontract with IDS for certain types of CBMS printing projects for which IDS is well-equipped. It appears that this type of work has leveled off. Thus, the portion of the supplemental request related to printing projects for DoIT is *lower* than the initial appropriation for FY 05-06.



With regard to CBMS mailings, temporary staff have been hired to assist with these extra mailings, boosting the personal services spending authority requirements.

As was the case last year, correspondence with ten or fewer inserts are mailed in a 6" x 9 1/2" envelope. IDS operates machines that automatically insert documents into such letters. Correspondence requiring eleven or more inserts must be assembled by hand and inserted into 9" x 12" sized flats. In November, the Integrated Document Solutions moved this work from its Denver Mailing Operations unit to the Document Solutions Group based in Pueblo. This change in business practice was made for several reasons:

- Hourly wages for temporary employees in Pueblo are considerably lower than in the Denver-metro area.
- The Document Sol