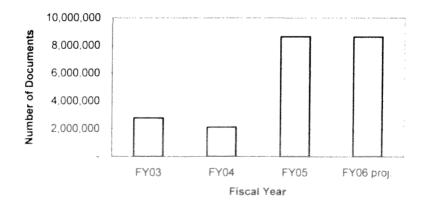

a entry, data conversion and microfilm services. For example, in FY 2004-05 DSG began contracting with the Department of Revenue to microfilm income tax filings. This alone increased DSG's workload by over 7,000,000 documents per year.

While increased use of DSG services has decreased pressures on State agencies' operating and personal services budgets, the increased workload to the Document Solutions Group has not been met with increased spending authority. This request seeks additional spending authority to fill that gap. It is not anticipated that increased appropriations to departments' operating and/or personal services line items are necessary because of the Document Solutions Group's cost efficiencies.

The charts and graphs below illustrate how workloads have recently increased.



#### Microfilming

#### **Electronic Data Warehouse Imaging**







The graph below illustrates how the need for temporary personnel increases cyclically on an annual basis. While the need for temporary personnel peaks annually during income tax filing periods, year-to-date this fiscal year, the need for temporary services has been significantly higher than in past years. Thus, this request also seeks to increase the appropriation for temporary personal services.



Below are a few specific examples of the programs for which DSG provides on-line services and is requesting increased spending authority in personal services.

#### Department of Public Safety – Colorado State Patrol

DSG has trained State data operators to access a federal program. "Safety Net", inputting Truck Count Report