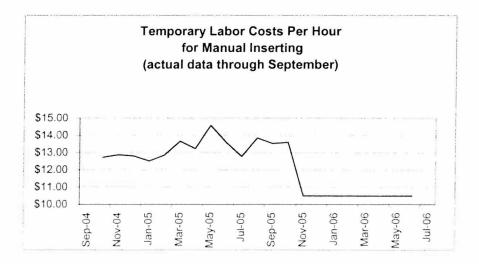

The following table breaks this down by component. These costs are in IDF's base budget and are offsets to the request.

| Unset for Se            | rvice Charges |
|-------------------------|---------------|
| Sorting by Zip Code     | \$10,191      |
| Delivery to Post Office | \$10,436      |
| Self-Mailers            | \$3,286       |
| Total Service Charges   | \$23,913      |

| Offset for Service Charges |  |
|----------------------------|--|
|----------------------------|--|

Personal Services Assumptions for Temporary Staff

• Costs per hour for the temporary personnel assigned to the CBMS project at the Document Solutions Group in Pueblo for inserting CBMS documents into mailing flats by hand is assumed to be \$10.50. This assumption may be revised after initial hirings occur.



• It is presumed that, on average, temporary personnel at DSG will stuff 175 flats per hour. This estimate may change once actual production statistics are available for November and December.



## Printing Assumptions for CBMS Work for DoIT

- As noted in Attachment B, in FY 05-06 IDS charges DoIT Computer Services \$0.019 per impression. This rate is assumed to hold for FY 06-07 until further information is available about FY 06-07's rates. The Division of Central Services typically sets rates for the following fiscal year in the spring of each year.
- IDS has not printed any CBMS related materials in the past. Hence, unlike the calculations for the mailing charges, there is no offset to these printing charges.
- At this time, increased spending authority is requested for IDF only. Th