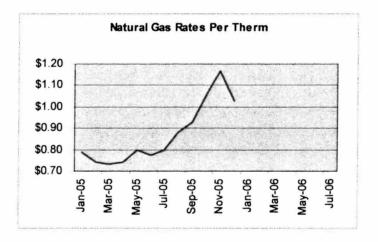

# Department of Personnel & Administration

# FY 2005-06 SUPPLEMENTAL REQUESTS & FY 2006-07 BUDGET AMENDMENT REQUESTS

January 3, 2006

Schedule 8&9