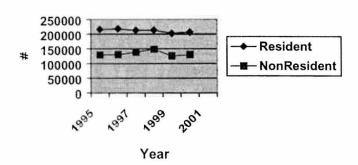

|                                                                                                                                                                                                                                                                                                                                                                                                                                                                                                                                                                                                                                                                                                                                                                                                                                                                                                                                                                                                                                                                                                                                                                                                                                                                                                                                                                                                                                                                                                                                                                                                                                                                                                                                                                                                                                                                                                                                                                                                                                                                                                                                | Colorado Hunting License Sales |         |         |         |         |         |                   |
|--------------------------------------------------------------------------------------------------------------------------------------------------------------------------------------------------------------------------------------------------------------------------------------------------------------------------------------------------------------------------------------------------------------------------------------------------------------------------------------------------------------------------------------------------------------------------------------------------------------------------------------------------------------------------------------------------------------------------------------------------------------------------------------------------------------------------------------------------------------------------------------------------------------------------------------------------------------------------------------------------------------------------------------------------------------------------------------------------------------------------------------------------------------------------------------------------------------------------------------------------------------------------------------------------------------------------------------------------------------------------------------------------------------------------------------------------------------------------------------------------------------------------------------------------------------------------------------------------------------------------------------------------------------------------------------------------------------------------------------------------------------------------------------------------------------------------------------------------------------------------------------------------------------------------------------------------------------------------------------------------------------------------------------------------------------------------------------------------------------------------------|--------------------------------|---------|---------|---------|---------|---------|-------------------|
|                                                                                                                                                                                                                                                                                                                                                                                                                                                                                                                                                                                                                                                                                                                                                                                                                                                                                                                                                                                                                                                                                                                                                                                                                                                                                                                                                                                                                                                                                                                                                                                                                                                                                                                                                                                                                                                                                                                                                                                                                                                                                                                                | 1995 - 2001                    |         |         |         |         |         |                   |
| од се в се почения почения на принципа на почения почения почения почения на почения п | 1995                           | 1996    | 1997    | 1998    | 1999    | 2000    | 2001 <sup>1</sup> |
| Small Game *                                                                                                                                                                                                                                                                                                                                                                                                                                                                                                                                                                                                                                                                                                                                                                                                                                                                                                                                                                                                                                                                                                                                                                                                                                                                                                                                                                                                                                                                                                                                                                                                                                                                                                                                                                                                                                                                                                                                                                                                                                                                                                                   | 128,292                        | 129,991 | 129,760 | 128,214 | 129,492 | 130,235 | 129,281           |
| Resident                                                                                                                                                                                                                                                                                                                                                                                                                                                                                                                                                                                                                                                                                                                                                                                                                                                                                                                                                                                                                                                                                                                                                                                                                                                                                                                                                                                                                                                                                                                                                                                                                                                                                                                                                                                                                                                                                                                                                                                                                                                                                                                       | 125,843                        | 127,555 | 127,141 | 125,332 | 126,412 | 127,007 | 126,431           |
| Non Resident                                                                                                                                                                                                                                                                                                                                                                                                                                                                                                                                                                                                                                                                                                                                                                                                                                                                                                                                                                                                                                                                                                                                                                                                                                                                                                                                                                                                                                                                                                                                                                                                                                                                                                                                                                                                                                                                                                                                                                                                                                                                                                                   | 2,449                          | 2,436   | 2,619   | 2,882   | 3,080   | 3,228   | 2,850             |
| Turkey                                                                                                                                                                                                                                                                                                                                                                                                                                                                                                                                                                                                                                                                                                                                                                                                                                                                                                                                                                                                                                                                                                                                                                                                                                                                                                                                                                                                                                                                                                                                                                                                                                                                                                                                                                                                                                                                                                                                                                                                                                                                                                                         | 8,820                          | 10,522  | 10,234  | 10,403  | 11,783  | 14,470  | 15,441            |
| Resident                                                                                                                                                                                                                                                                                                                                                                                                                                                                                                                                                                                                                                                                                                                                                                                                                                                                                                                                                                                                                                                                                                                                                                                                                                                                                                                                                                                                                                                                                                                                                                                                                                                                                                                                                                                                                                                                                                                                                                                                                                                                                                                       | 8,569                          | 10,260  | 9,901   | 10,053  | 11,384  | 13,966  | 14,815            |
| Non Resident                                                                                                                                                                                                                                                                                                                                                                                                                                                                                                                                                                                                                                                                                                                                                                                                                                                                                                                                                                                                                                                                                                                                                                                                                                                                                                                                                                                                                                                                                                                                                                                                                                                                                                                                                                                                                                                                                                                                                                                                                                                                                                                   | 251                            | 262     | 333     | 350     | 399     | 504     | 626               |
| Archery                                                                                                                                                                                                                                                                                                                                                                                                                                                                                                                                                                                                                                                                                                                                                                                                                                                                                                                                                                                                                                                                                                                                                                                                                                                                                                                                                                                                                                                                                                                                                                                                                                                                                                                                                                                                                                                                                                                                                                                                                                                                                                                        | 44,454                         | 45,048  | 45,306  | 44,011  | 28,956  | 29,048  | 21,589            |
| Resident                                                                                                                                                                                                                                                                                                                                                                                                                                                                                                                                                                                                                                                                                                                                                                                                                                                                                                                                                                                                                                                                                                                                                                                                                                                                                                                                                                                                                                                                                                                                                                                                                                                                                                                                                                                                                                                                                                                                                                                                                                                                                                                       | 23,821                         | 24,694  | 23,537  | 22,100  | 12,276  | 12,452  | 11,361            |
| Non Resident                                                                                                                                                                                                                                                                                                                                                                                                                                                                                                                                                                                                                                                                                                                                                                                                                                                                                                                                                                                                                                                                                                                                                                                                                                                                                                                                                                                                                                                                                                                                                                                                                                                                                                                                                                                                                                                                                                                                                                                                                                                                                                                   | 20,633                         | 20,354  | 21,769  | 21,911  | 16,680  | 16,596  | 10,228            |
| Big Game                                                                                                                                                                                                                                                                                                                                                                                                                                                                                                                                                                                                                                                                                                                                                                                                                                                                                                                                                                                                                                                                                                                                                                                                                                                                                                                                                                                                                                                                                                                                                                                                                                                                                                                                                                                                                                                                                                                                                                                                                                                                                                                       | 397,150                        | 393,996 | 406,347 | 416,046 | 353,566 | 365,982 | 319,889           |
| Resident                                                                                                                                                                                                                                                                                                                                                                                                                                                                                                                                                                                                                                                                                                                                                                                                                                                                                                                                                                                                                                                                                                                                                                                                                                                                                                                                                                                                                                                                                                                                                                                                                                                                                                                                                                                                                                                                                                                                                                                                                                                                                                                       | 244,899                        | 243,132 | 242,214 | 240,565 | 216,161 | 227,753 | 230,064           |
| Non Resident                                                                                                                                                                                                                                                                                                                                                                                                                                                                                                                                                                                                                                                                                                                                                                                                                                                                                                                                                                                                                                                                                                                                                                                                                                                                                                                                                                                                                                                                                                                                                                                                                                                                                                                                                                                                                                                                                                                                                                                                                                                                                                                   | 152,251                        | 150,864 | 164,133 | 175,481 | 137,405 | 138,229 | 89,825            |
| Total Sales                                                                                                                                                                                                                                                                                                                                                                                                                                                                                                                                                                                                                                                                                                                                                                                                                                                                                                                                                                                                                                                                                                                                                                                                                                                                                                                                                                                                                                                                                                                                                                                                                                                                                                                                                                                                                                                                                                                                                                                                                                                                                                                    | 578,716                        | 579,557 | 591,647 | 598,674 | 523,797 | 539,735 | 486,200           |
| Resident                                                                                                                                                                                                                                                                                                                                                                                                                                                                                                                                                                                                                                                                                                                                                                                                                                                                                                                                                                                                                                                                                                                                                                                                                                                                                                                                                                                                                                                                                                                                                                                                                                                                                                                                                                                                                                                                                                                                                                                                                                                                                                                       | 403,132                        | 405,641 | 402,793 | 398,050 | 366,233 | 381,178 | 382,671           |
| Non Resident                                                                                                                                                                                                                                                                                                                                                                                                                                                                                                                                                                                                                                                                                                                                                                                                                                                                                                                                                                                                                                                                                                                                                                                                                                                                                                                                                                                                                                                                                                                                                                                                                                                                                                                                                                                                                                                                                                                                                                                                                                                                                                                   | 175,584                        | 173,916 | 188,854 | 200,624 | 157,564 | 158,557 | 103,529           |
| Total Hunters **                                                                                                                                                                                                                                                                                                                                                                                                                                                                                                                                                                                                                                                                                                                                                                                                                                                                                                                                                                                                                                                                                                                                                                                                                                                                                                                                                                                                                                                                                                                                                                                                                                                                                                                                                                                                                                                                                                                                                                                                                                                                                                               | 345,871                        | 349,491 | 352,822 | 362,927 | 328,879 | 337,475 |                   |
| Resident                                                                                                                                                                                                                                                                                                                                                                                                                                                                                                                                                                                                                                                                                                                                                                                                                                                                                                                                                                                                                                                                                                                                                                                                                                                                                                                                                                                                                                                                                                                                                                                                                                                                                                                                                                                                                                                                                                                                                                                                                                                                                                                       | 216,335                        | 218,853 | 213,648 | 213,975 | 203,020 | 207,085 |                   |
| Non Resident                                                                                                                                                                                                                                                                                                                                                                                                                                                                                                                                                                                                                                                                                                                                                                                                                                                                                                                                                                                                                                                                                                                                                                                                                                                                                                                                                                                                                                                                                                                                                                                                                                                                                                                                                                                                                                                                                                                                                                                                                                                                                                                   | 129,536                        | 130,638 | 139,174 | 148,952 | 125,859 | 130,390 |                   |
| Hunting Licenses                                                                                                                                                                                                                                                                                                                                                                                                                                                                                                                                                                                                                                                                                                                                                                                                                                                                                                                                                                                                                                                                                                                                                                                                                                                                                                                                                                                                                                                                                                                                                                                                                                                                                                                                                                                                                                                                                                                                                                                                                                                                                                               |                                |         |         |         |         |         |                   |
| Per Hunter                                                                                                                                                                                                                                                                                                                                                                                                                                                                                                                                                                                                                                                                                                                                                                                                                                                                                                                                                                                                                                                                                                                                                                                                                                                                                                                                                                                                                                                                                                                                                                                                                                                                                                                                                                                                                                                                                                                                                                                                                                                                                                                     | 1.67                           | 1.66    | 1.68    | 1.65    | 1.59    | 1.60    |                   |
| Resident                                                                                                                                                                                                                                                                                                                                                                                                                                                                                                                                                                                                                                                                                                                                                                                                                                                                                                                                                                                                                                                                                                                                                                                                                                                                                                                                                                                                                                                                                                                                                                                                                                                                                                                                                                                                                                                                                                                                                                                                                                                                                                                       | 1.86                           | 1.85    | 1.89    | 1.86    | 1.80    | 1.84    |                   |
| Non Resident                                                                                                                                                                                                                                                                                                                                                                                                                                                                                                                                                                                                                                                                                                                                                                                                                                                                                                                                                                                                                                                                                                                                                                                                                                                                                                                                                                                                                                                                                                                                                                                                                                                                                                                                                                                                                                                                                                                                                                                                                                                                                                                   | 1.36                           | 1.33    | 1.36    | 1.35    | 1.25    | 1.22    |                   |

## **Total License Sales**

**Total Hunters** 