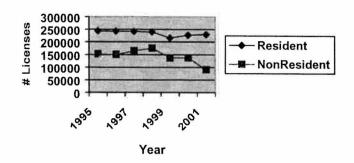

|                                                                                                                                                                                                                                                                                                                                                                                                                                                                                                                                                                                                                                                                                                                                                                                                                                                                                                                                                                                                                                                                                                                                                                                                                                                                                                                                                                                                                                                                                                                                                                                                                                                                                                                                                                                                                                                                                                                                                                                                                                                                                                                                | Colorado Hunting License Sales |         |         |         |         |         |                   |
|--------------------------------------------------------------------------------------------------------------------------------------------------------------------------------------------------------------------------------------------------------------------------------------------------------------------------------------------------------------------------------------------------------------------------------------------------------------------------------------------------------------------------------------------------------------------------------------------------------------------------------------------------------------------------------------------------------------------------------------------------------------------------------------------------------------------------------------------------------------------------------------------------------------------------------------------------------------------------------------------------------------------------------------------------------------------------------------------------------------------------------------------------------------------------------------------------------------------------------------------------------------------------------------------------------------------------------------------------------------------------------------------------------------------------------------------------------------------------------------------------------------------------------------------------------------------------------------------------------------------------------------------------------------------------------------------------------------------------------------------------------------------------------------------------------------------------------------------------------------------------------------------------------------------------------------------------------------------------------------------------------------------------------------------------------------------------------------------------------------------------------|--------------------------------|---------|---------|---------|---------|---------|-------------------|
|                                                                                                                                                                                                                                                                                                                                                                                                                                                                                                                                                                                                                                                                                                                                                                                                                                                                                                                                                                                                                                                                                                                                                                                                                                                                                                                                                                                                                                                                                                                                                                                                                                                                                                                                                                                                                                                                                                                                                                                                                                                                                                                                | 1995 - 2001                    |         |         |         |         |         |                   |
| од се в се почения почения на принципа на почения почения почения почения на почения п | 1995                           | 1996    | 1997    | 1998    | 1999    | 2000    | 2001 <sup>1</sup> |
| Small Game *                                                                                                                                                                                                                                                                                                                                                                                                                                                                                                                                                                                                                                                                                                                                                                                                                                                                                                                                                                                                                                                                                                                                                                                                                                                                                                                                                                                                                                                                                                                                                                                                                                                                                                                                                                                                                                                                                                                                                                                                                                                                                                                   | 128,292                        | 129,991 | 129,760 | 128,214 | 129,492 | 130,235 | 129,281           |
| Resident                                                                                                                                                                                                                                                                                                                                                                                                                                                                                                                                                                                                                                                                                                                                                                                                                                                                                                                                                                                                                                                                                                                                                                                                                                                                                                                                                                                                                                                                                                                                                                                                                                                                                                                                                                                                                                                                                                                                                                                                                                                                                                                       | 125,843                        | 127,555 | 127,141 | 125,332 | 126,412 | 127,007 | 126,431           |
| Non Resident                                                                                                                                                                                                                                                                                                                                                                                                                                                                                                                                                                                                                                                                                                                                                                                                                                                                                                                                                                                                                                                                                                                                                                                                                                                                                                                                                                                                                                                                                                                                                                                                                                                                                                                                                                                                                                                                                                                                                                                                                                                                                                                   | 2,449                          | 2,436   | 2,619   | 2,882   | 3,080   | 3,228   | 2,850             |
| Turkey                                                                                                                                                                                                                                                                                                                                                                                                                                                                                                                                                                                                                                                                                                                                                                                                                                                                                                                                                                                                                                                                                                                                                                                                                                                                                                                                                                                                                                                                                                                                                                                                                                                                                                                                                                                                                                                                                                                                                                                                                                                                                                                         | 8,820                          | 10,522  | 10,234  | 10,403  | 11,783  | 14,470  | 15,441            |
| Resident                                                                                                                                                                                                                                                                                                                                                                                                                                                                                                                                                                                                                                                                                                                                                                                                                                                                                                                                                                                                                                                                                                                                                                                                                                                                                                                                                                                                                                                                                                                                                                                                                                                                                                                                                                                                                                                                                                                                                                                                                                                                                                                       | 8,569                          | 10,260  | 9,901   | 10,053  | 11,384  | 13,966  | 14,815            |
| Non Resident                                                                                                                                                                                                                                                                                                                                                                                                                                                                                                                                                                                                                                                                                                                                                                                                                                                                                                                                                                                                                                                                                                                                                                                                                                                                                                                                                                                                                                                                                                                                                                                                                                                                                                                                                                                                                                                                                                                                                                                                                                                                                                                   | 251                            | 262     | 333     | 350     | 399     | 504     | 626               |
| Archery                                                                                                                                                                                                                                                                                                                                                                                                                                                                                                                                                                                                                                                                                                                                                                                                                                                                                                                                                                                                                                                                                                                                                                                                                                                                                                                                                                                                                                                                                                                                                                                                                                                                                                                                                                                                                                                                                                                                                                                                                                                                                                                        | 44,454                         | 45,048  | 45,306  | 44,011  | 28,956  | 29,048  | 21,589            |
| Resident                                                                                                                                                                                                                                                                                                                                                                                                                                                                                                                                                                                                                                                                                                                                                                                                                                                                                                                                                                                                                                                                                                                                                                                                                                                                                                                                                                                                                                                                                                                                                                                                                                                                                                                                                                                                                                                                                                                                                                                                                                                                                                                       | 23,821                         | 24,694  | 23,537  | 22,100  | 12,276  | 12,452  | 11,361            |
| Non Resident                                                                                                                                                                                                                                                                                                                                                                                                                                                                                                                                                                                                                                                                                                                                                                                                                                                                                                                                                                                                                                                                                                                                                                                                                                                                                                                                                                                                                                                                                                                                                                                                                                                                                                                                                                                                                                                                                                                                                                                                                                                                                                                   | 20,633                         | 20,354  | 21,769  | 21,911  | 16,680  | 16,596  | 10,228            |
| Big Game                                                                                                                                                                                                                                                                                                                                                                                                                                                                                                                                                                                                                                                                                                                                                                                                                                                                                                                                                                                                                                                                                                                                                                                                                                                                                                                                                                                                                                                                                                                                                                                                                                                                                                                                                                                                                                                                                                                                                                                                                                                                                                                       | 397,150                        | 393,996 | 406,347 | 416,046 | 353,566 | 365,982 | 319,889           |
| Resident                                                                                                                                                                                                                                                                                                                                                                                                                                                                                                                                                                                                                                                                                                                                                                                                                                                                                                                                                                                                                                                                                                                                                                                                                                                                                                                                                                                                                                                                                                                                                                                                                                                                                                                                                                                                                                                                                                                                                                                                                                                                                                                       | 244,899                        | 243,132 | 242,214 | 240,565 | 216,161 | 227,753 | 230,064           |
| Non Resident                                                                                                                                                                                                                                                                                                                                                                                                                                                                                                                                                                                                                                                                                                                                                                                                                                                                                                                                                                                                                                                                                                                                                                                                                                                                                                                                                                                                                                                                                                                                                                                                                                                                                                                                                                                                                                                                                                                                                                                                                                                                                                                   | 152,251                        | 150,864 | 164,133 | 175,481 | 137,405 | 138,229 | 89,825            |
| Total Sales                                                                                                                                                                                                                                                                                                                                                                                                                                                                                                                                                                                                                                                                                                                                                                                                                                                                                                                                                                                                                                                                                                                                                                                                                                                                                                                                                                                                                                                                                                                                                                                                                                                                                                                                                                                                                                                                                                                                                                                                                                                                                                                    | 578,716                        | 579,557 | 591,647 | 598,674 | 523,797 | 539,735 | 486,200           |
| Resident                                                                                                                                                                                                                                                                                                                                                                                                                                                                                                                                                                                                                                                                                                                                                                                                                                                                                                                                                                                                                                                                                                                                                                                                                                                                                                                                                                                                                                                                                                                                                                                                                                                                                                                                                                                                                                                                                                                                                                                                                                                                                                                       | 403,132                        | 405,641 | 402,793 | 398,050 | 366,233 | 381,178 | 382,671           |
| Non Resident                                                                                                                                                                                                                                                                                                                                                                                                                                                                                                                                                                                                                                                                                                                                                                                                                                                                                                                                                                                                                                                                                                                                                                                                                                                                                                                                                                                                                                                                                                                                                                                                                                                                                                                                                                                                                                                                                                                                                                                                                                                                                                                   | 175,584                        | 173,916 | 188,854 | 200,624 | 157,564 | 158,557 | 103,529           |
| Total Hunters **                                                                                                                                                                                                                                                                                                                                                                                                                                                                                                                                                                                                                                                                                                                                                                                                                                                                                                                                                                                                                                                                                                                                                                                                                                                                                                                                                                                                                                                                                                                                                                                                                                                                                                                                                                                                                                                                                                                                                                                                                                                                                                               | 345,871                        | 349,491 | 352,822 | 362,927 | 328,879 | 337,475 |                   |
| Resident                                                                                                                                                                                                                                                                                                                                                                                                                                                                                                                                                                                                                                                                                                                                                                                                                                                                                                                                                                                                                                                                                                                                                                                                                                                                                                                                                                                                                                                                                                                                                                                                                                                                                                                                                                                                                                                                                                                                                                                                                                                                                                                       | 216,335                        | 218,853 | 213,648 | 213,975 | 203,020 | 207,085 |                   |
| Non Resident                                                                                                                                                                                                                                                                                                                                                                                                                                                                                                                                                                                                                                                                                                                                                                                                                                                                                                                                                                                                                                                                                                                                                                                                                                                                                                                                                                                                                                                                                                                                                                                                                                                                                                                                                                                                                                                                                                                                                                                                                                                                                                                   | 129,536                        | 130,638 | 139,174 | 148,952 | 125,859 | 130,390 |                   |
| Hunting Licenses                                                                                                                                                                                                                                                                                                                                                                                                                                                                                                                                                                                                                                                                                                                                                                                                                                                                                                                                                                                                                                                                                                                                                                                                                                                                                                                                                                                                                                                                                                                                                                                                                                                                                                                                                                                                                                                                                                                                                                                                                                                                                                               |                                |         |         |         |         |         |                   |
| Per Hunter                                                                                                                                                                                                                                                                                                                                                                                                                                                                                                                                                                                                                                                                                                                                                                                                                                                                                                                                                                                                                                                                                                                                                                                                                                                                                                                                                                                                                                                                                                                                                                                                                                                                                                                                                                                                                                                                                                                                                                                                                                                                                                                     | 1.67                           | 1.66    | 1.68    | 1.65    | 1.59    | 1.60    |                   |
| Resident                                                                                                                                                                                                                                                                                                                                                                                                                                                                                                                                                                                                                                                                                                                                                                                                                                                                                                                                                                                                                                                                                                                                                                                                                                                                                                                                                                                                                                                                                                                                                                                                                                                                                                                                                                                                                                                                                                                                                                                                                                                                                                                       | 1.86                           | 1.85    | 1.89    | 1.86    | 1.80    | 1.84    |                   |
| Non Resident                                                                                                                                                                                                                                                                                                                                                                                                                                                                                                                                                                                                                                                                                                                                                                                                                                                                                                                                                                                                                                                                                                                                                                                                                                                                                                                                                                                                                                                                                                                                                                                                                                                                                                                                                                                                                                                                                                                                                                                                                                                                                                                   | 1.36                           | 1.33    | 1.36    | 1.35    | 1.25    | 1.22    |                   |

A<sub>1</sub>

.

Small Game License Sales 1995-2001

Archery License Sales 1995-2001

Big Game License Sales 1995-2001