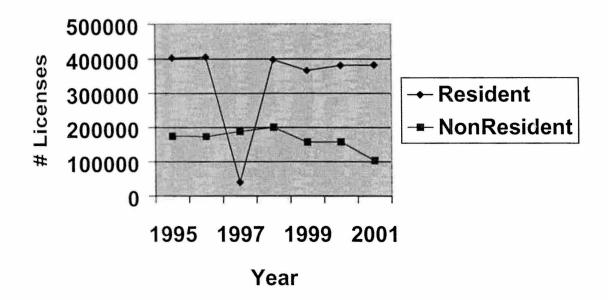

|                                                                                                                                                                                                                                                                                                                                                                                                                                                                                                                                                                                                                                                                                                                                                                                                                                                                                                                                                                                                                                                                                                                                                                                                                                                                                                                                                                                                                                                                                                                                                                                                                                                                                                                                                                                                                                                                                                                                                                                                                                                                                                                                | Colorado Hunting License Sales |         |         |         |         |         |                   |
|--------------------------------------------------------------------------------------------------------------------------------------------------------------------------------------------------------------------------------------------------------------------------------------------------------------------------------------------------------------------------------------------------------------------------------------------------------------------------------------------------------------------------------------------------------------------------------------------------------------------------------------------------------------------------------------------------------------------------------------------------------------------------------------------------------------------------------------------------------------------------------------------------------------------------------------------------------------------------------------------------------------------------------------------------------------------------------------------------------------------------------------------------------------------------------------------------------------------------------------------------------------------------------------------------------------------------------------------------------------------------------------------------------------------------------------------------------------------------------------------------------------------------------------------------------------------------------------------------------------------------------------------------------------------------------------------------------------------------------------------------------------------------------------------------------------------------------------------------------------------------------------------------------------------------------------------------------------------------------------------------------------------------------------------------------------------------------------------------------------------------------|--------------------------------|---------|---------|---------|---------|---------|-------------------|
|                                                                                                                                                                                                                                                                                                                                                                                                                                                                                                                                                                                                                                                                                                                                                                                                                                                                                                                                                                                                                                                                                                                                                                                                                                                                                                                                                                                                                                                                                                                                                                                                                                                                                                                                                                                                                                                                                                                                                                                                                                                                                                                                | 1995 - 2001                    |         |         |         |         |         |                   |
| од се в се почения почения на принципа на почения почения почения почения на почения п | 1995                           | 1996    | 1997    | 1998    | 1999    | 2000    | 2001 <sup>1</sup> |
| Small Game *                                                                                                                                                                                                                                                                                                                                                                                                                                                                                                                                                                                                                                                                                                                                                                                                                                                                                                                                                                                                                                                                                                                                                                                                                                                                                                                                                                                                                                                                                                                                                                                                                                                                                                                                                                                                                                                                                                                                                                                                                                                                                                                   | 128,292                        | 129,991 | 129,760 | 128,214 | 129,492 | 130,235 | 129,281           |
| Resident                                                                                                                                                                                                                                                                                                                                                                                                                                                                                                                                                                                                                                                                                                                                                                                                                                                                                                                                                                                                                                                                                                                                                                                                                                                                                                                                                                                                                                                                                                                                                                                                                                                                                                                                                                                                                                                                                                                                                                                                                                                                                                                       | 125,843                        | 127,555 | 127,141 | 125,332 | 126,412 | 127,007 | 126,431           |
| Non Resident                                                                                                                                                                                                                                                                                                                                                                                                                                                                                                                                                                                                                                                                                                                                                                                                                                                                                                                                                                                                                                                                                                                                                                                                                                                                                                                                                                                                                                                                                                                                                                                                                                                                                                                                                                                                                                                                                                                                                                                                                                                                                                                   | 2,449                          | 2,436   | 2,619   | 2,882   | 3,080   | 3,228   | 2,850             |
| Turkey                                                                                                                                                                                                                                                                                                                                                                                                                                                                                                                                                                                                                                                                                                                                                                                                                                                                                                                                                                                                                                                                                                                                                                                                                                                                                                                                                                                                                                                                                                                                                                                                                                                                                                                                                                                                                                                                                                                                                                                                                                                                                                                         | 8,820                          | 10,522  | 10,234  | 10,403  | 11,783  | 14,470  | 15,441            |
| Resident                                                                                                                                                                                                                                                                                                                                                                                                                                                                                                                                                                                                                                                                                                                                                                                                                                                                                                                                                                                                                                                                                                                                                                                                                                                                                                                                                                                                                                                                                                                                                                                                                                                                                                                                                                                                                                                                                                                                                                                                                                                                                                                       | 8,569                          | 10,260  | 9,901   | 10,053  | 11,384  | 13,966  | 14,815            |
| Non Resident                                                                                                                                                                                                                                                                                                                                                                                                                                                                                                                                                                                                                                                                                                                                                                                                                                                                                                                                                                                                                                                                                                                                                                                                                                                                                                                                                                                                                                                                                                                                                                                                                                                                                                                                                                                                                                                                                                                                                                                                                                                                                                                   | 251                            | 262     | 333     | 350     | 399     | 504     | 626               |
| Archery                                                                                                                                                                                                                                                                                                                                                                                                                                                                                                                                                                                                                                                                                                                                                                                                                                                                                                                                                                                                                                                                                                                                                                                                                                                                                                                                                                                                                                                                                                                                                                                                                                                                                                                                                                                                                                                                                                                                                                                                                                                                                                                        | 44,454                         | 45,048  | 45,306  | 44,011  | 28,956  | 29,048  | 21,589            |
| Resident                                                                                                                                                                                                                                                                                                                                                                                                                                                                                                                                                                                                                                                                                                                                                                                                                                                                                                                                                                                                                                                                                                                                                                                                                                                                                                                                                                                                                                                                                                                                                                                                                                                                                                                                                                                                                                                                                                                                                                                                                                                                                                                       | 23,821                         | 24,694  | 23,537  | 22,100  | 12,276  | 12,452  | 11,361            |
| Non Resident                                                                                                                                                                                                                                                                                                                                                                                                                                                                                                                                                                                                                                                                                                                                                                                                                                                                                                                                                                                                                                                                                                                                                                                                                                                                                                                                                                                                                                                                                                                                                                                                                                                                                                                                                                                                                                                                                                                                                                                                                                                                                                                   | 20,633                         | 20,354  | 21,769  | 21,911  | 16,680  | 16,596  | 10,228            |
| Big Game                                                                                                                                                                                                                                                                                                                                                                                                                                                                                                                                                                                                                                                                                                                                                                                                                                                                                                                                                                                                                                                                                                                                                                                                                                                                                                                                                                                                                                                                                                                                                                                                                                                                                                                                                                                                                                                                                                                                                                                                                                                                                                                       | 397,150                        | 393,996 | 406,347 | 416,046 | 353,566 | 365,982 | 319,889           |
| Resident                                                                                                                                                                                                                                                                                                                                                                                                                                                                                                                                                                                                                                                                                                                                                                                                                                                                                                                                                                                                                                                                                                                                                                                                                                                                                                                                                                                                                                                                                                                                                                                                                                                                                                                                                                                                                                                                                                                                                                                                                                                                                                                       | 244,899                        | 243,132 | 242,214 | 240,565 | 216,161 | 227,753 | 230,064           |
| Non Resident                                                                                                                                                                                                                                                                                                                                                                                                                                                                                                                                                                                                                                                                                                                                                                                                                                                                                                                                                                                                                                                                                                                                                                                                                                                                                                                                                                                                                                                                                                                                                                                                                                                                                                                                                                                                                                                                                                                                                                                                                                                                                                                   | 152,251                        | 150,864 | 164,133 | 175,481 | 137,405 | 138,229 | 89,825            |
| Total Sales                                                                                                                                                                                                                                                                                                                                                                                                                                                                                                                                                                                                                                                                                                                                                                                                                                                                                                                                                                                                                                                                                                                                                                                                                                                                                                                                                                                                                                                                                                                                                                                                                                                                                                                                                                                                                                                                                                                                                                                                                                                                                                                    | 578,716                        | 579,557 | 591,647 | 598,674 | 523,797 | 539,735 | 486,200           |
| Resident                                                                                                                                                                                                                                                                                                                                                                                                                                                                                                                                                                                                                                                                                                                                                                                                                                                                                                                                                                                                                                                                                                                                                                                                                                                                                                                                                                                                                                                                                                                                                                                                                                                                                                                                                                                                                                                                                                                                                                                                                                                                                                                       | 403,132                        | 405,641 | 402,793 | 398,050 | 366,233 | 381,178 | 382,671           |
| Non Resident                                                                                                                                                                                                                                                                                                                                                                                                                                                                                                                                                                                                                                                                                                                                                                                                                                                                                                                                                                                                                                                                                                                                                                                                                                                                                                                                                                                                                                                                                                                                                                                                                                                                                                                                                                                                                                                                                                                                                                                                                                                                                                                   | 175,584                        | 173,916 | 188,854 | 200,624 | 157,564 | 158,557 | 103,529           |
| Total Hunters **                                                                                                                                                                                                                                                                                                                                                                                                                                                                                                                                                                                                                                                                                                                                                                                                                                                                                                                                                                                                                                                                                                                                                                                                                                                                                                                                                                                                                                                                                                                                                                                                                                                                                                                                                                                                                                                                                                                                                                                                                                                                                                               | 345,871                        | 349,491 | 352,822 | 362,927 | 328,879 | 337,475 |                   |
| Resident                                                                                                                                                                                                                                                                                                                                                                                                                                                                                                                                                                                                                                                                                                                                                                                                                                                                                                                                                                                                                                                                                                                                                                                                                                                                                                                                                                                                                                                                                                                                                                                                                                                                                                                                                                                                                                                                                                                                                                                                                                                                                                                       | 216,335                        | 218,853 | 213,648 | 213,975 | 203,020 | 207,085 |                   |
| Non Resident                                                                                                                                                                                                                                                                                                                                                                                                                                                                                                                                                                                                                                                                                                                                                                                                                                                                                                                                                                                                                                                                                                                                                                                                                                                                                                                                                                                                                                                                                                                                                                                                                                                                                                                                                                                                                                                                                                                                                                                                                                                                                                                   | 129,536                        | 130,638 | 139,174 | 148,952 | 125,859 | 130,390 |                   |
| Hunting Licenses                                                                                                                                                                                                                                                                                                                                                                                                                                                                                                                                                                                                                                                                                                                                                                                                                                                                                                                                                                                                                                                                                                                                                                                                                                                                                                                                                                                                                                                                                                                                                                                                                                                                                                                                                                                                                                                                                                                                                                                                                                                                                                               |                                |         |         |         |         |         |                   |
| Per Hunter                                                                                                                                                                                                                                                                                                                                                                                                                                                                                                                                                                                                                                                                                                                                                                                                                                                                                                                                                                                                                                                                                                                                                                                                                                                                                                                                                                                                                                                                                                                                                                                                                                                                                                                                                                                                                                                                                                                                                                                                                                                                                                                     | 1.67                           | 1.66    | 1.68    | 1.65    | 1.59    | 1.60    |                   |
| Resident                                                                                                                                                                                                                                                                                                                                                                                                                                                                                                                                                                                                                                                                                                                                                                                                                                                                                                                                                                                                                                                                                                                                                                                                                                                                                                                                                                                                                                                                                                                                                                                                                                                                                                                                                                                                                                                                                                                                                                                                                                                                                                                       | 1.86                           | 1.85    | 1.89    | 1.86    | 1.80    | 1.84    |                   |
| Non Resident                                                                                                                                                                                                                                                                                                                                                                                                                                                                                                                                                                                                                                                                                                                                                                                                                                                                                                                                                                                                                                                                                                                                                                                                                                                                                                                                                                                                                                                                                                                                                                                                                                                                                                                                                                                                                                                                                                                                                                                                                                                                                                                   | 1.36                           | 1.33    | 1.36    | 1.35    | 1.25    | 1.22    |                   |

A<sub>1</sub>

.

Small Game License Sales 1995-2001

Archery License Sales 1995-2001

Big Game License Sales 1995-2001