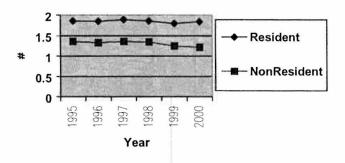

|                                                                                                                                                                                                                                                                                                                                                                                                                                                                                                                                                                                                                                                                                                                                                                                                                                                                                                                                                                                                                                                                                                                                                                                                                                                                                                                                                                                                                                                                                                                                                                                                                                                                                                                                                                                                                                                                                                                                                                                                                                                                                                                                | Colorado Hunting License Sales |         |         |         |         |         |                   |
|--------------------------------------------------------------------------------------------------------------------------------------------------------------------------------------------------------------------------------------------------------------------------------------------------------------------------------------------------------------------------------------------------------------------------------------------------------------------------------------------------------------------------------------------------------------------------------------------------------------------------------------------------------------------------------------------------------------------------------------------------------------------------------------------------------------------------------------------------------------------------------------------------------------------------------------------------------------------------------------------------------------------------------------------------------------------------------------------------------------------------------------------------------------------------------------------------------------------------------------------------------------------------------------------------------------------------------------------------------------------------------------------------------------------------------------------------------------------------------------------------------------------------------------------------------------------------------------------------------------------------------------------------------------------------------------------------------------------------------------------------------------------------------------------------------------------------------------------------------------------------------------------------------------------------------------------------------------------------------------------------------------------------------------------------------------------------------------------------------------------------------|--------------------------------|---------|---------|---------|---------|---------|-------------------|
|                                                                                                                                                                                                                                                                                                                                                                                                                                                                                                                                                                                                                                                                                                                                                                                                                                                                                                                                                                                                                                                                                                                                                                                                                                                                                                                                                                                                                                                                                                                                                                                                                                                                                                                                                                                                                                                                                                                                                                                                                                                                                                                                | 1995 - 2001                    |         |         |         |         |         |                   |
| од се в се почения почения на принципа на почения почения почения почения на почения п | 1995                           | 1996    | 1997    | 1998    | 1999    | 2000    | 2001 <sup>1</sup> |
| Small Game *                                                                                                                                                                                                                                                                                                                                                                                                                                                                                                                                                                                                                                                                                                                                                                                                                                                                                                                                                                                                                                                                                                                                                                                                                                                                                                                                                                                                                                                                                                                                                                                                                                                                                                                                                                                                                                                                                                                                                                                                                                                                                                                   | 128,292                        | 129,991 | 129,760 | 128,214 | 129,492 | 130,235 | 129,281           |
| Resident                                                                                                                                                                                                                                                                                                                                                                                                                                                                                                                                                                                                                                                                                                                                                                                                                                                                                                                                                                                                                                                                                                                                                                                                                                                                                                                                                                                                                                                                                                                                                                                                                                                                                                                                                                                                                                                                                                                                                                                                                                                                                                                       | 125,843                        | 127,555 | 127,141 | 125,332 | 126,412 | 127,007 | 126,431           |
| Non Resident                                                                                                                                                                                                                                                                                                                                                                                                                                                                                                                                                                                                                                                                                                                                                                                                                                                                                                                                                                                                                                                                                                                                                                                                                                                                                                                                                                                                                                                                                                                                                                                                                                                                                                                                                                                                                                                                                                                                                                                                                                                                                                                   | 2,449                          | 2,436   | 2,619   | 2,882   | 3,080   | 3,228   | 2,850             |
| Turkey                                                                                                                                                                                                                                                                                                                                                                                                                                                                                                                                                                                                                                                                                                                                                                                                                                                                                                                                                                                                                                                                                                                                                                                                                                                                                                                                                                                                                                                                                                                                                                                                                                                                                                                                                                                                                                                                                                                                                                                                                                                                                                                         | 8,820                          | 10,522  | 10,234  | 10,403  | 11,783  | 14,470  | 15,441            |
| Resident                                                                                                                                                                                                                                                                                                                                                                                                                                                                                                                                                                                                                                                                                                                                                                                                                                                                                                                                                                                                                                                                                                                                                                                                                                                                                                                                                                                                                                                                                                                                                                                                                                                                                                                                                                                                                                                                                                                                                                                                                                                                                                                       | 8,569                          | 10,260  | 9,901   | 10,053  | 11,384  | 13,966  | 14,815            |
| Non Resident                                                                                                                                                                                                                                                                                                                                                                                                                                                                                                                                                                                                                                                                                                                                                                                                                                                                                                                                                                                                                                                                                                                                                                                                                                                                                                                                                                                                                                                                                                                                                                                                                                                                                                                                                                                                                                                                                                                                                                                                                                                                                                                   | 251                            | 262     | 333     | 350     | 399     | 504     | 626               |
| Archery                                                                                                                                                                                                                                                                                                                                                                                                                                                                                                                                                                                                                                                                                                                                                                                                                                                                                                                                                                                                                                                                                                                                                                                                                                                                                                                                                                                                                                                                                                                                                                                                                                                                                                                                                                                                                                                                                                                                                                                                                                                                                                                        | 44,454                         | 45,048  | 45,306  | 44,011  | 28,956  | 29,048  | 21,589            |
| Resident                                                                                                                                                                                                                                                                                                                                                                                                                                                                                                                                                                                                                                                                                                                                                                                                                                                                                                                                                                                                                                                                                                                                                                                                                                                                                                                                                                                                                                                                                                                                                                                                                                                                                                                                                                                                                                                                                                                                                                                                                                                                                                                       | 23,821                         | 24,694  | 23,537  | 22,100  | 12,276  | 12,452  | 11,361            |
| Non Resident                                                                                                                                                                                                                                                                                                                                                                                                                                                                                                                                                                                                                                                                                                                                                                                                                                                                                                                                                                                                                                                                                                                                                                                                                                                                                                                                                                                                                                                                                                                                                                                                                                                                                                                                                                                                                                                                                                                                                                                                                                                                                                                   | 20,633                         | 20,354  | 21,769  | 21,911  | 16,680  | 16,596  | 10,228            |
| Big Game                                                                                                                                                                                                                                                                                                                                                                                                                                                                                                                                                                                                                                                                                                                                                                                                                                                                                                                                                                                                                                                                                                                                                                                                                                                                                                                                                                                                                                                                                                                                                                                                                                                                                                                                                                                                                                                                                                                                                                                                                                                                                                                       | 397,150                        | 393,996 | 406,347 | 416,046 | 353,566 | 365,982 | 319,889           |
| Resident                                                                                                                                                                                                                                                                                                                                                                                                                                                                                                                                                                                                                                                                                                                                                                                                                                                                                                                                                                                                                                                                                                                                                                                                                                                                                                                                                                                                                                                                                                                                                                                                                                                                                                                                                                                                                                                                                                                                                                                                                                                                                                                       | 244,899                        | 243,132 | 242,214 | 240,565 | 216,161 | 227,753 | 230,064           |
| Non Resident                                                                                                                                                                                                                                                                                                                                                                                                                                                                                                                                                                                                                                                                                                                                                                                                                                                                                                                                                                                                                                                                                                                                                                                                                                                                                                                                                                                                                                                                                                                                                                                                                                                                                                                                                                                                                                                                                                                                                                                                                                                                                                                   | 152,251                        | 150,864 | 164,133 | 175,481 | 137,405 | 138,229 | 89,825            |
| Total Sales                                                                                                                                                                                                                                                                                                                                                                                                                                                                                                                                                                                                                                                                                                                                                                                                                                                                                                                                                                                                                                                                                                                                                                                                                                                                                                                                                                                                                                                                                                                                                                                                                                                                                                                                                                                                                                                                                                                                                                                                                                                                                                                    | 578,716                        | 579,557 | 591,647 | 598,674 | 523,797 | 539,735 | 486,200           |
| Resident                                                                                                                                                                                                                                                                                                                                                                                                                                                                                                                                                                                                                                                                                                                                                                                                                                                                                                                                                                                                                                                                                                                                                                                                                                                                                                                                                                                                                                                                                                                                                                                                                                                                                                                                                                                                                                                                                                                                                                                                                                                                                                                       | 403,132                        | 405,641 | 402,793 | 398,050 | 366,233 | 381,178 | 382,671           |
| Non Resident                                                                                                                                                                                                                                                                                                                                                                                                                                                                                                                                                                                                                                                                                                                                                                                                                                                                                                                                                                                                                                                                                                                                                                                                                                                                                                                                                                                                                                                                                                                                                                                                                                                                                                                                                                                                                                                                                                                                                                                                                                                                                                                   | 175,584                        | 173,916 | 188,854 | 200,624 | 157,564 | 158,557 | 103,529           |
| Total Hunters **                                                                                                                                                                                                                                                                                                                                                                                                                                                                                                                                                                                                                                                                                                                                                                                                                                                                                                                                                                                                                                                                                                                                                                                                                                                                                                                                                                                                                                                                                                                                                                                                                                                                                                                                                                                                                                                                                                                                                                                                                                                                                                               | 345,871                        | 349,491 | 352,822 | 362,927 | 328,879 | 337,475 |                   |
| Resident                                                                                                                                                                                                                                                                                                                                                                                                                                                                                                                                                                                                                                                                                                                                                                                                                                                                                                                                                                                                                                                                                                                                                                                                                                                                                                                                                                                                                                                                                                                                                                                                                                                                                                                                                                                                                                                                                                                                                                                                                                                                                                                       | 216,335                        | 218,853 | 213,648 | 213,975 | 203,020 | 207,085 |                   |
| Non Resident                                                                                                                                                                                                                                                                                                                                                                                                                                                                                                                                                                                                                                                                                                                                                                                                                                                                                                                                                                                                                                                                                                                                                                                                                                                                                                                                                                                                                                                                                                                                                                                                                                                                                                                                                                                                                                                                                                                                                                                                                                                                                                                   | 129,536                        | 130,638 | 139,174 | 148,952 | 125,859 | 130,390 |                   |
| Hunting Licenses                                                                                                                                                                                                                                                                                                                                                                                                                                                                                                                                                                                                                                                                                                                                                                                                                                                                                                                                                                                                                                                                                                                                                                                                                                                                                                                                                                                                                                                                                                                                                                                                                                                                                                                                                                                                                                                                                                                                                                                                                                                                                                               |                                |         |         |         |         |         |                   |
| Per Hunter                                                                                                                                                                                                                                                                                                                                                                                                                                                                                                                                                                                                                                                                                                                                                                                                                                                                                                                                                                                                                                                                                                                                                                                                                                                                                                                                                                                                                                                                                                                                                                                                                                                                                                                                                                                                                                                                                                                                                                                                                                                                                                                     | 1.67                           | 1.66    | 1.68    | 1.65    | 1.59    | 1.60    |                   |
| Resident                                                                                                                                                                                                                                                                                                                                                                                                                                                                                                                                                                                                                                                                                                                                                                                                                                                                                                                                                                                                                                                                                                                                                                                                                                                                                                                                                                                                                                                                                                                                                                                                                                                                                                                                                                                                                                                                                                                                                                                                                                                                                                                       | 1.86                           | 1.85    | 1.89    | 1.86    | 1.80    | 1.84    |                   |
| Non Resident                                                                                                                                                                                                                                                                                                                                                                                                                                                                                                                                                                                                                                                                                                                                                                                                                                                                                                                                                                                                                                                                                                                                                                                                                                                                                                                                                                                                                                                                                                                                                                                                                                                                                                                                                                                                                                                                                                                                                                                                                                                                                                                   | 1.36                           | 1.33    | 1.36    | 1.35    | 1.25    | 1.22    |                   |

### **Licenses Per Hunter**