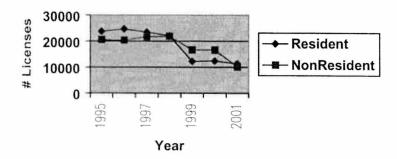

|                                                                                                                                                                                                                                                                                                                                                                                                                                                                                                                                                                                                                                                                                                                                                                                                                                                                                                                                                                                                                                                                                                                                                                                                                                                                                                                                                                                                                                                                                                                                                                                                                                                                                                                                                                                                                                                                                                                                                                                                                                                                                                                                | Colorado Hunting License Sales |         |         |         |         |         |                   |
|--------------------------------------------------------------------------------------------------------------------------------------------------------------------------------------------------------------------------------------------------------------------------------------------------------------------------------------------------------------------------------------------------------------------------------------------------------------------------------------------------------------------------------------------------------------------------------------------------------------------------------------------------------------------------------------------------------------------------------------------------------------------------------------------------------------------------------------------------------------------------------------------------------------------------------------------------------------------------------------------------------------------------------------------------------------------------------------------------------------------------------------------------------------------------------------------------------------------------------------------------------------------------------------------------------------------------------------------------------------------------------------------------------------------------------------------------------------------------------------------------------------------------------------------------------------------------------------------------------------------------------------------------------------------------------------------------------------------------------------------------------------------------------------------------------------------------------------------------------------------------------------------------------------------------------------------------------------------------------------------------------------------------------------------------------------------------------------------------------------------------------|--------------------------------|---------|---------|---------|---------|---------|-------------------|
|                                                                                                                                                                                                                                                                                                                                                                                                                                                                                                                                                                                                                                                                                                                                                                                                                                                                                                                                                                                                                                                                                                                                                                                                                                                                                                                                                                                                                                                                                                                                                                                                                                                                                                                                                                                                                                                                                                                                                                                                                                                                                                                                | 1995 - 2001                    |         |         |         |         |         |                   |
| од се в се почения почения на принципа на почения почения почения почения на почения п | 1995                           | 1996    | 1997    | 1998    | 1999    | 2000    | 2001 <sup>1</sup> |
| Small Game *                                                                                                                                                                                                                                                                                                                                                                                                                                                                                                                                                                                                                                                                                                                                                                                                                                                                                                                                                                                                                                                                                                                                                                                                                                                                                                                                                                                                                                                                                                                                                                                                                                                                                                                                                                                                                                                                                                                                                                                                                                                                                                                   | 128,292                        | 129,991 | 129,760 | 128,214 | 129,492 | 130,235 | 129,281           |
| Resident                                                                                                                                                                                                                                                                                                                                                                                                                                                                                                                                                                                                                                                                                                                                                                                                                                                                                                                                                                                                                                                                                                                                                                                                                                                                                                                                                                                                                                                                                                                                                                                                                                                                                                                                                                                                                                                                                                                                                                                                                                                                                                                       | 125,843                        | 127,555 | 127,141 | 125,332 | 126,412 | 127,007 | 126,431           |
| Non Resident                                                                                                                                                                                                                                                                                                                                                                                                                                                                                                                                                                                                                                                                                                                                                                                                                                                                                                                                                                                                                                                                                                                                                                                                                                                                                                                                                                                                                                                                                                                                                                                                                                                                                                                                                                                                                                                                                                                                                                                                                                                                                                                   | 2,449                          | 2,436   | 2,619   | 2,882   | 3,080   | 3,228   | 2,850             |
| Turkey                                                                                                                                                                                                                                                                                                                                                                                                                                                                                                                                                                                                                                                                                                                                                                                                                                                                                                                                                                                                                                                                                                                                                                                                                                                                                                                                                                                                                                                                                                                                                                                                                                                                                                                                                                                                                                                                                                                                                                                                                                                                                                                         | 8,820                          | 10,522  | 10,234  | 10,403  | 11,783  | 14,470  | 15,441            |
| Resident                                                                                                                                                                                                                                                                                                                                                                                                                                                                                                                                                                                                                                                                                                                                                                                                                                                                                                                                                                                                                                                                                                                                                                                                                                                                                                                                                                                                                                                                                                                                                                                                                                                                                                                                                                                                                                                                                                                                                                                                                                                                                                                       | 8,569                          | 10,260  | 9,901   | 10,053  | 11,384  | 13,966  | 14,815            |
| Non Resident                                                                                                                                                                                                                                                                                                                                                                                                                                                                                                                                                                                                                                                                                                                                                                                                                                                                                                                                                                                                                                                                                                                                                                                                                                                                                                                                                                                                                                                                                                                                                                                                                                                                                                                                                                                                                                                                                                                                                                                                                                                                                                                   | 251                            | 262     | 333     | 350     | 399     | 504     | 626               |
| Archery                                                                                                                                                                                                                                                                                                                                                                                                                                                                                                                                                                                                                                                                                                                                                                                                                                                                                                                                                                                                                                                                                                                                                                                                                                                                                                                                                                                                                                                                                                                                                                                                                                                                                                                                                                                                                                                                                                                                                                                                                                                                                                                        | 44,454                         | 45,048  | 45,306  | 44,011  | 28,956  | 29,048  | 21,589            |
| Resident                                                                                                                                                                                                                                                                                                                                                                                                                                                                                                                                                                                                                                                                                                                                                                                                                                                                                                                                                                                                                                                                                                                                                                                                                                                                                                                                                                                                                                                                                                                                                                                                                                                                                                                                                                                                                                                                                                                                                                                                                                                                                                                       | 23,821                         | 24,694  | 23,537  | 22,100  | 12,276  | 12,452  | 11,361            |
| Non Resident                                                                                                                                                                                                                                                                                                                                                                                                                                                                                                                                                                                                                                                                                                                                                                                                                                                                                                                                                                                                                                                                                                                                                                                                                                                                                                                                                                                                                                                                                                                                                                                                                                                                                                                                                                                                                                                                                                                                                                                                                                                                                                                   | 20,633                         | 20,354  | 21,769  | 21,911  | 16,680  | 16,596  | 10,228            |
| Big Game                                                                                                                                                                                                                                                                                                                                                                                                                                                                                                                                                                                                                                                                                                                                                                                                                                                                                                                                                                                                                                                                                                                                                                                                                                                                                                                                                                                                                                                                                                                                                                                                                                                                                                                                                                                                                                                                                                                                                                                                                                                                                                                       | 397,150                        | 393,996 | 406,347 | 416,046 | 353,566 | 365,982 | 319,889           |
| Resident                                                                                                                                                                                                                                                                                                                                                                                                                                                                                                                                                                                                                                                                                                                                                                                                                                                                                                                                                                                                                                                                                                                                                                                                                                                                                                                                                                                                                                                                                                                                                                                                                                                                                                                                                                                                                                                                                                                                                                                                                                                                                                                       | 244,899                        | 243,132 | 242,214 | 240,565 | 216,161 | 227,753 | 230,064           |
| Non Resident                                                                                                                                                                                                                                                                                                                                                                                                                                                                                                                                                                                                                                                                                                                                                                                                                                                                                                                                                                                                                                                                                                                                                                                                                                                                                                                                                                                                                                                                                                                                                                                                                                                                                                                                                                                                                                                                                                                                                                                                                                                                                                                   | 152,251                        | 150,864 | 164,133 | 175,481 | 137,405 | 138,229 | 89,825            |
| Total Sales                                                                                                                                                                                                                                                                                                                                                                                                                                                                                                                                                                                                                                                                                                                                                                                                                                                                                                                                                                                                                                                                                                                                                                                                                                                                                                                                                                                                                                                                                                                                                                                                                                                                                                                                                                                                                                                                                                                                                                                                                                                                                                                    | 578,716                        | 579,557 | 591,647 | 598,674 | 523,797 | 539,735 | 486,200           |
| Resident                                                                                                                                                                                                                                                                                                                                                                                                                                                                                                                                                                                                                                                                                                                                                                                                                                                                                                                                                                                                                                                                                                                                                                                                                                                                                                                                                                                                                                                                                                                                                                                                                                                                                                                                                                                                                                                                                                                                                                                                                                                                                                                       | 403,132                        | 405,641 | 402,793 | 398,050 | 366,233 | 381,178 | 382,671           |
| Non Resident                                                                                                                                                                                                                                                                                                                                                                                                                                                                                                                                                                                                                                                                                                                                                                                                                                                                                                                                                                                                                                                                                                                                                                                                                                                                                                                                                                                                                                                                                                                                                                                                                                                                                                                                                                                                                                                                                                                                                                                                                                                                                                                   | 175,584                        | 173,916 | 188,854 | 200,624 | 157,564 | 158,557 | 103,529           |
| Total Hunters **                                                                                                                                                                                                                                                                                                                                                                                                                                                                                                                                                                                                                                                                                                                                                                                                                                                                                                                                                                                                                                                                                                                                                                                                                                                                                                                                                                                                                                                                                                                                                                                                                                                                                                                                                                                                                                                                                                                                                                                                                                                                                                               | 345,871                        | 349,491 | 352,822 | 362,927 | 328,879 | 337,475 |                   |
| Resident                                                                                                                                                                                                                                                                                                                                                                                                                                                                                                                                                                                                                                                                                                                                                                                                                                                                                                                                                                                                                                                                                                                                                                                                                                                                                                                                                                                                                                                                                                                                                                                                                                                                                                                                                                                                                                                                                                                                                                                                                                                                                                                       | 216,335                        | 218,853 | 213,648 | 213,975 | 203,020 | 207,085 |                   |
| Non Resident                                                                                                                                                                                                                                                                                                                                                                                                                                                                                                                                                                                                                                                                                                                                                                                                                                                                                                                                                                                                                                                                                                                                                                                                                                                                                                                                                                                                                                                                                                                                                                                                                                                                                                                                                                                                                                                                                                                                                                                                                                                                                                                   | 129,536                        | 130,638 | 139,174 | 148,952 | 125,859 | 130,390 |                   |
| Hunting Licenses                                                                                                                                                                                                                                                                                                                                                                                                                                                                                                                                                                                                                                                                                                                                                                                                                                                                                                                                                                                                                                                                                                                                                                                                                                                                                                                                                                                                                                                                                                                                                                                                                                                                                                                                                                                                                                                                                                                                                                                                                                                                                                               |                                |         |         |         |         |         |                   |
| Per Hunter                                                                                                                                                                                                                                                                                                                                                                                                                                                                                                                                                                                                                                                                                                                                                                                                                                                                                                                                                                                                                                                                                                                                                                                                                                                                                                                                                                                                                                                                                                                                                                                                                                                                                                                                                                                                                                                                                                                                                                                                                                                                                                                     | 1.67                           | 1.66    | 1.68    | 1.65    | 1.59    | 1.60    |                   |
| Resident                                                                                                                                                                                                                                                                                                                                                                                                                                                                                                                                                                                                                                                                                                                                                                                                                                                                                                                                                                                                                                                                                                                                                                                                                                                                                                                                                                                                                                                                                                                                                                                                                                                                                                                                                                                                                                                                                                                                                                                                                                                                                                                       | 1.86                           | 1.85    | 1.89    | 1.86    | 1.80    | 1.84    |                   |
| Non Resident                                                                                                                                                                                                                                                                                                                                                                                                                                                                                                                                                                                                                                                                                                                                                                                                                                                                                                                                                                                                                                                                                                                                                                                                                                                                                                                                                                                                                                                                                                                                                                                                                                                                                                                                                                                                                                                                                                                                                                                                                                                                                                                   | 1.36                           | 1.33    | 1.36    | 1.35    | 1.25    | 1.22    |                   |

A<sub>1</sub>

.

Small Game License Sales 1995-2001

Archery License Sales 1995-2001

Big Game License Sales 1995-2001