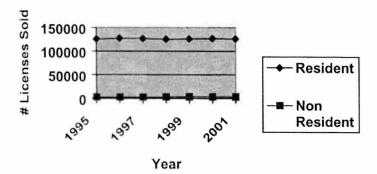

|                                                                                                                                                                                                                                                                                                                                                                                                                                                                                                                                                                                                                                                                                                                                                                                                                                                                                                                                                                                                                                                                                                                                                                                                                                                                                                                                                                                                                                                                                                                                                                                                                                                                                                                                                                                                                                                                                                                                                                                                                                                                                                                                | Colorado Hunting License Sales |         |         |         |         |         |                   |
|--------------------------------------------------------------------------------------------------------------------------------------------------------------------------------------------------------------------------------------------------------------------------------------------------------------------------------------------------------------------------------------------------------------------------------------------------------------------------------------------------------------------------------------------------------------------------------------------------------------------------------------------------------------------------------------------------------------------------------------------------------------------------------------------------------------------------------------------------------------------------------------------------------------------------------------------------------------------------------------------------------------------------------------------------------------------------------------------------------------------------------------------------------------------------------------------------------------------------------------------------------------------------------------------------------------------------------------------------------------------------------------------------------------------------------------------------------------------------------------------------------------------------------------------------------------------------------------------------------------------------------------------------------------------------------------------------------------------------------------------------------------------------------------------------------------------------------------------------------------------------------------------------------------------------------------------------------------------------------------------------------------------------------------------------------------------------------------------------------------------------------|--------------------------------|---------|---------|---------|---------|---------|-------------------|
|                                                                                                                                                                                                                                                                                                                                                                                                                                                                                                                                                                                                                                                                                                                                                                                                                                                                                                                                                                                                                                                                                                                                                                                                                                                                                                                                                                                                                                                                                                                                                                                                                                                                                                                                                                                                                                                                                                                                                                                                                                                                                                                                | 1995 - 2001                    |         |         |         |         |         |                   |
| од се в се почения почения на принципа на почения почения почения почения на почения п | 1995                           | 1996    | 1997    | 1998    | 1999    | 2000    | 2001 <sup>1</sup> |
| Small Game *                                                                                                                                                                                                                                                                                                                                                                                                                                                                                                                                                                                                                                                                                                                                                                                                                                                                                                                                                                                                                                                                                                                                                                                                                                                                                                                                                                                                                                                                                                                                                                                                                                                                                                                                                                                                                                                                                                                                                                                                                                                                                                                   | 128,292                        | 129,991 | 129,760 | 128,214 | 129,492 | 130,235 | 129,281           |
| Resident                                                                                                                                                                                                                                                                                                                                                                                                                                                                                                                                                                                                                                                                                                                                                                                                                                                                                                                                                                                                                                                                                                                                                                                                                                                                                                                                                                                                                                                                                                                                                                                                                                                                                                                                                                                                                                                                                                                                                                                                                                                                                                                       | 125,843                        | 127,555 | 127,141 | 125,332 | 126,412 | 127,007 | 126,431           |
| Non Resident                                                                                                                                                                                                                                                                                                                                                                                                                                                                                                                                                                                                                                                                                                                                                                                                                                                                                                                                                                                                                                                                                                                                                                                                                                                                                                                                                                                                                                                                                                                                                                                                                                                                                                                                                                                                                                                                                                                                                                                                                                                                                                                   | 2,449                          | 2,436   | 2,619   | 2,882   | 3,080   | 3,228   | 2,850             |
| Turkey                                                                                                                                                                                                                                                                                                                                                                                                                                                                                                                                                                                                                                                                                                                                                                                                                                                                                                                                                                                                                                                                                                                                                                                                                                                                                                                                                                                                                                                                                                                                                                                                                                                                                                                                                                                                                                                                                                                                                                                                                                                                                                                         | 8,820                          | 10,522  | 10,234  | 10,403  | 11,783  | 14,470  | 15,441            |
| Resident                                                                                                                                                                                                                                                                                                                                                                                                                                                                                                                                                                                                                                                                                                                                                                                                                                                                                                                                                                                                                                                                                                                                                                                                                                                                                                                                                                                                                                                                                                                                                                                                                                                                                                                                                                                                                                                                                                                                                                                                                                                                                                                       | 8,569                          | 10,260  | 9,901   | 10,053  | 11,384  | 13,966  | 14,815            |
| Non Resident                                                                                                                                                                                                                                                                                                                                                                                                                                                                                                                                                                                                                                                                                                                                                                                                                                                                                                                                                                                                                                                                                                                                                                                                                                                                                                                                                                                                                                                                                                                                                                                                                                                                                                                                                                                                                                                                                                                                                                                                                                                                                                                   | 251                            | 262     | 333     | 350     | 399     | 504     | 626               |
| Archery                                                                                                                                                                                                                                                                                                                                                                                                                                                                                                                                                                                                                                                                                                                                                                                                                                                                                                                                                                                                                                                                                                                                                                                                                                                                                                                                                                                                                                                                                                                                                                                                                                                                                                                                                                                                                                                                                                                                                                                                                                                                                                                        | 44,454                         | 45,048  | 45,306  | 44,011  | 28,956  | 29,048  | 21,589            |
| Resident                                                                                                                                                                                                                                                                                                                                                                                                                                                                                                                                                                                                                                                                                                                                                                                                                                                                                                                                                                                                                                                                                                                                                                                                                                                                                                                                                                                                                                                                                                                                                                                                                                                                                                                                                                                                                                                                                                                                                                                                                                                                                                                       | 23,821                         | 24,694  | 23,537  | 22,100  | 12,276  | 12,452  | 11,361            |
| Non Resident                                                                                                                                                                                                                                                                                                                                                                                                                                                                                                                                                                                                                                                                                                                                                                                                                                                                                                                                                                                                                                                                                                                                                                                                                                                                                                                                                                                                                                                                                                                                                                                                                                                                                                                                                                                                                                                                                                                                                                                                                                                                                                                   | 20,633                         | 20,354  | 21,769  | 21,911  | 16,680  | 16,596  | 10,228            |
| Big Game                                                                                                                                                                                                                                                                                                                                                                                                                                                                                                                                                                                                                                                                                                                                                                                                                                                                                                                                                                                                                                                                                                                                                                                                                                                                                                                                                                                                                                                                                                                                                                                                                                                                                                                                                                                                                                                                                                                                                                                                                                                                                                                       | 397,150                        | 393,996 | 406,347 | 416,046 | 353,566 | 365,982 | 319,889           |
| Resident                                                                                                                                                                                                                                                                                                                                                                                                                                                                                                                                                                                                                                                                                                                                                                                                                                                                                                                                                                                                                                                                                                                                                                                                                                                                                                                                                                                                                                                                                                                                                                                                                                                                                                                                                                                                                                                                                                                                                                                                                                                                                                                       | 244,899                        | 243,132 | 242,214 | 240,565 | 216,161 | 227,753 | 230,064           |
| Non Resident                                                                                                                                                                                                                                                                                                                                                                                                                                                                                                                                                                                                                                                                                                                                                                                                                                                                                                                                                                                                                                                                                                                                                                                                                                                                                                                                                                                                                                                                                                                                                                                                                                                                                                                                                                                                                                                                                                                                                                                                                                                                                                                   | 152,251                        | 150,864 | 164,133 | 175,481 | 137,405 | 138,229 | 89,825            |
| Total Sales                                                                                                                                                                                                                                                                                                                                                                                                                                                                                                                                                                                                                                                                                                                                                                                                                                                                                                                                                                                                                                                                                                                                                                                                                                                                                                                                                                                                                                                                                                                                                                                                                                                                                                                                                                                                                                                                                                                                                                                                                                                                                                                    | 578,716                        | 579,557 | 591,647 | 598,674 | 523,797 | 539,735 | 486,200           |
| Resident                                                                                                                                                                                                                                                                                                                                                                                                                                                                                                                                                                                                                                                                                                                                                                                                                                                                                                                                                                                                                                                                                                                                                                                                                                                                                                                                                                                                                                                                                                                                                                                                                                                                                                                                                                                                                                                                                                                                                                                                                                                                                                                       | 403,132                        | 405,641 | 402,793 | 398,050 | 366,233 | 381,178 | 382,671           |
| Non Resident                                                                                                                                                                                                                                                                                                                                                                                                                                                                                                                                                                                                                                                                                                                                                                                                                                                                                                                                                                                                                                                                                                                                                                                                                                                                                                                                                                                                                                                                                                                                                                                                                                                                                                                                                                                                                                                                                                                                                                                                                                                                                                                   | 175,584                        | 173,916 | 188,854 | 200,624 | 157,564 | 158,557 | 103,529           |
| Total Hunters **                                                                                                                                                                                                                                                                                                                                                                                                                                                                                                                                                                                                                                                                                                                                                                                                                                                                                                                                                                                                                                                                                                                                                                                                                                                                                                                                                                                                                                                                                                                                                                                                                                                                                                                                                                                                                                                                                                                                                                                                                                                                                                               | 345,871                        | 349,491 | 352,822 | 362,927 | 328,879 | 337,475 |                   |
| Resident                                                                                                                                                                                                                                                                                                                                                                                                                                                                                                                                                                                                                                                                                                                                                                                                                                                                                                                                                                                                                                                                                                                                                                                                                                                                                                                                                                                                                                                                                                                                                                                                                                                                                                                                                                                                                                                                                                                                                                                                                                                                                                                       | 216,335                        | 218,853 | 213,648 | 213,975 | 203,020 | 207,085 |                   |
| Non Resident                                                                                                                                                                                                                                                                                                                                                                                                                                                                                                                                                                                                                                                                                                                                                                                                                                                                                                                                                                                                                                                                                                                                                                                                                                                                                                                                                                                                                                                                                                                                                                                                                                                                                                                                                                                                                                                                                                                                                                                                                                                                                                                   | 129,536                        | 130,638 | 139,174 | 148,952 | 125,859 | 130,390 |                   |
| Hunting Licenses                                                                                                                                                                                                                                                                                                                                                                                                                                                                                                                                                                                                                                                                                                                                                                                                                                                                                                                                                                                                                                                                                                                                                                                                                                                                                                                                                                                                                                                                                                                                                                                                                                                                                                                                                                                                                                                                                                                                                                                                                                                                                                               |                                |         |         |         |         |         |                   |
| Per Hunter                                                                                                                                                                                                                                                                                                                                                                                                                                                                                                                                                                                                                                                                                                                                                                                                                                                                                                                                                                                                                                                                                                                                                                                                                                                                                                                                                                                                                                                                                                                                                                                                                                                                                                                                                                                                                                                                                                                                                                                                                                                                                                                     | 1.67                           | 1.66    | 1.68    | 1.65    | 1.59    | 1.60    |                   |
| Resident                                                                                                                                                                                                                                                                                                                                                                                                                                                                                                                                                                                                                                                                                                                                                                                                                                                                                                                                                                                                                                                                                                                                                                                                                                                                                                                                                                                                                                                                                                                                                                                                                                                                                                                                                                                                                                                                                                                                                                                                                                                                                                                       | 1.86                           | 1.85    | 1.89    | 1.86    | 1.80    | 1.84    |                   |
| Non Resident                                                                                                                                                                                                                                                                                                                                                                                                                                                                                                                                                                                                                                                                                                                                                                                                                                                                                                                                                                                                                                                                                                                                                                                                                                                                                                                                                                                                                                                                                                                                                                                                                                                                                                                                                                                                                                                                                                                                                                                                                                                                                                                   | 1.36                           | 1.33    | 1.36    | 1.35    | 1.25    | 1.22    |                   |

A<sub>1</sub>

.

Small Game License Sales 1995-2001

Archery License Sales 1995-2001

Big Game License Sales 1995-2001