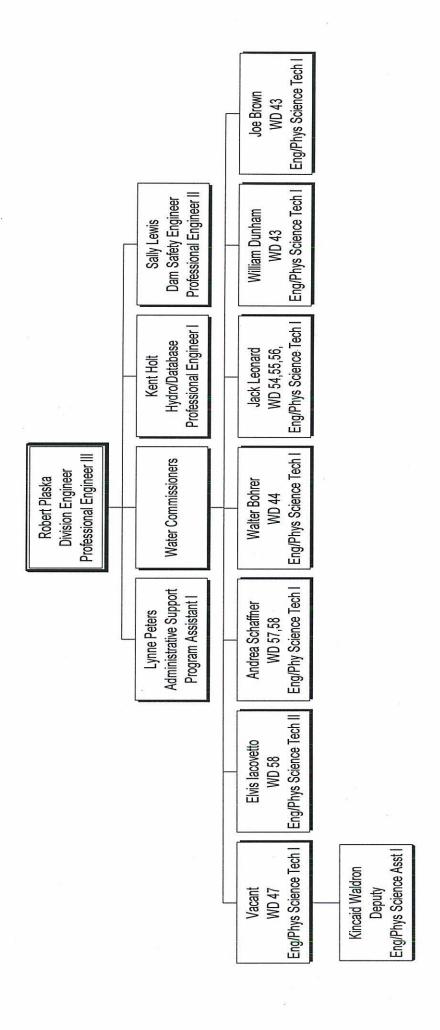

### Workload and Personnel

There were significant changes in the Division this past year, especially in respect to personnel. In January, Ed Blank retired as the Division Engineer. Ed had served in that capacity for 9 years and had worked for the Division of Water Resources for a total of 23 years. We all wish Ed and his wife Orah, a happy and long retirement.

In addition, long time Water Commissioner, Eric Wagner, decided to retire in August. Eric had been the commissioner in North Park for 22 years. Eric's knowledge of the area and his fine working relationship with the water users will be sorely missed. We wish Eric the best of luck in the future.

I wish to thank Kincaid Waldron, the Deputy Commissioner in North Park, for all his help in completing the work in District 47 this year. Kincaid assumed all the duties in the District after Eric's retirement and did a fine job finishing up the water year.

We are presently moving forward with filling the vacancy left by the Eric's retirement. The decision was made to advertise this position as permanent part-time, at ten months per year and it will be filled through the open competitive process. There has been a great deal of initial interest in the position.

After a thorough panel evaluation of Lynne Peters' revised PDQ, the Administrative Assistant III position was reclassified to Program Assistant I. This reclassification resulted because of a change of job duties over the past several years, and the additional responsibilities of the decentralized well permitting program.