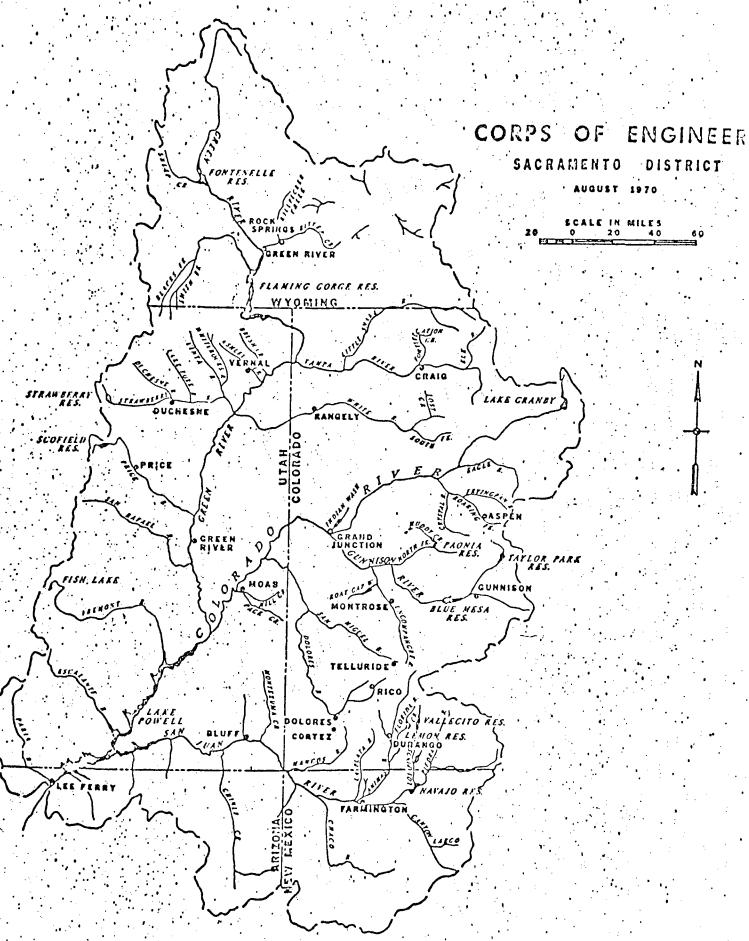

#### 1. Introductory Statement.

A. Division 5 consists of all the Colorado River Basin, including all of its tributaries from the Continental Divide through its course within the State of Colorado to the Utah State line; excluding only the Gunnison River drainage basin, but including the White River drainage, which is located in Division 6, only and expressly provided by law as under judiciary, decretal rule by the Water Judge presiding in the Division 5 Water Court.

The major tributaries of the Colorado River from its headwaters to the state line are the North Fork of the Colorado, Willow Creek, Fraser River, Williams Fork, Troublesome Creek, Blue River, Muddy Creek, Eagle River, Roaring Fork, Divide Creek, Mamm Creek, Rifle Creek, Parachute Creek, Roan Creek, Plateau Creek and the Big Salt Wash.

The Major population centers are:

| Name                | Stream                  | *Approx. Pop. |
|---------------------|-------------------------|---------------|
| Carbondale          | Roaring Fork            | 4,600         |
| Glenwood Springs    | Roaring Fork            | 9,800         |
| Area surrounding    |                         | Includes sur. |
| Glenwood Springs    | Roaring Fork            | areas         |
| New Castle          | Colorado River          | 1,000         |
| Silt                | Colorado River          | 1.300         |
| Rifle               | Colorado River          | 8,600         |
| Grand Valley        | Colorado River          | 2,000         |
| DeBeque             | Colorado River          | 1,000         |
| Collbran            | Plateau Creek           | 600           |
| Palisade            | Colorado River          | 1,600         |
| Grand Junction      | Colorado River          | 35,700        |
| Fruita              | Colorado River          | 5,000         |
| Grand Lake          | Colorado River          | 250           |
| Granby              | Fraser-Colorado River   |               |
| Fraser-Winter Park  | Fraser River            |               |
| Hot Sulphur Springs | Colorado River          |               |
| Kremmling           | Colo. Muddy, Blue River | •             |
| Breckenridge        | Blue River              |               |
| Frisco              | Blue River              |               |
| Dillon              | Blue River              |               |
| Minturn             | Eagle River             | 4             |
| Vail                | Eagle River             |               |
| Eagle               | Eagle River             |               |
| Aspen               | Roaring Fork            |               |
| Basa1t              | Roaring Fork            |               |
|                     |                         |               |