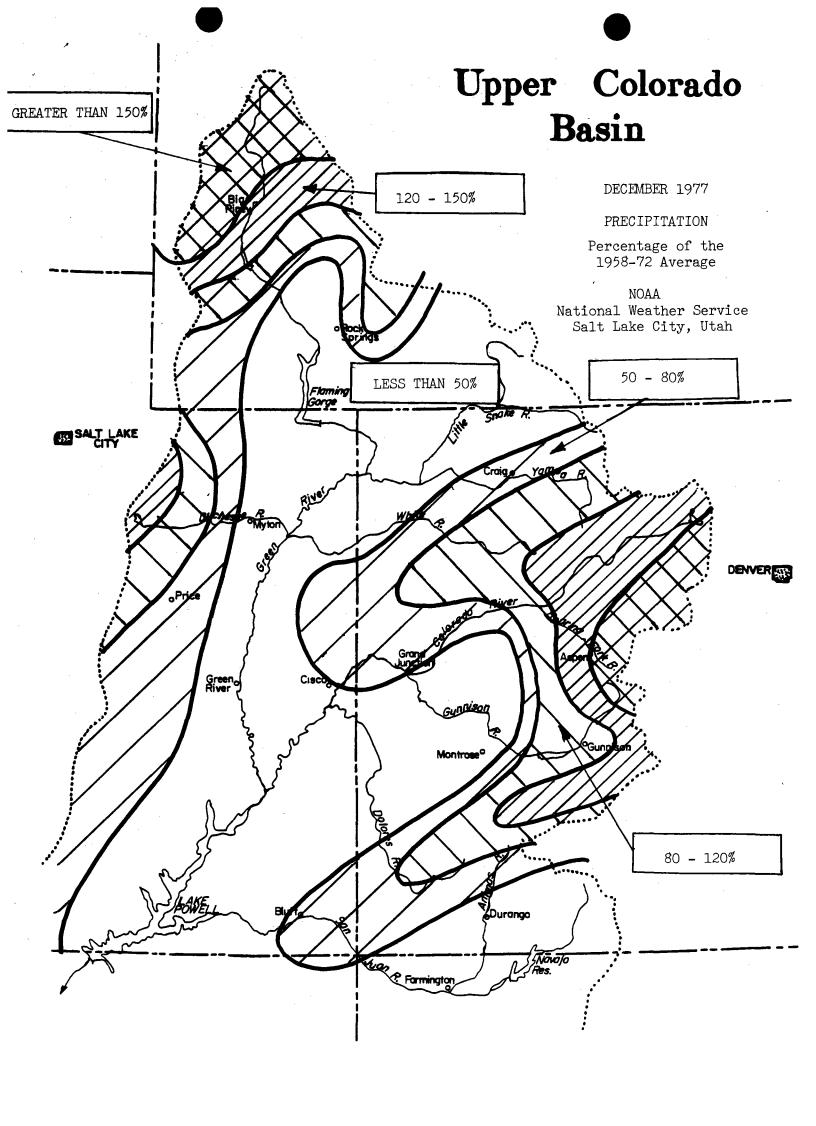

#### SNOWPACK

Snowpacks were below normal in all areas. Individual watersheds ranged from only 28 percent of average for Green Mountain to 37 percent at Lake Granby.

With good March precipitation at high elevations, snowpack gains were above normal in nearly all watersheds. However, even with above-normal gains, average snow-water contents remain much below normal for the season. May 1 snowpack water contents were below average for all watersheds within the Western Division System.

In nearly all areas, the snowpacks were depleted by amounts in excess of normal. Thus, snow-water contents expressed as a percent of average declined during April. Water supply forecasts at all key forecast points were below normal.