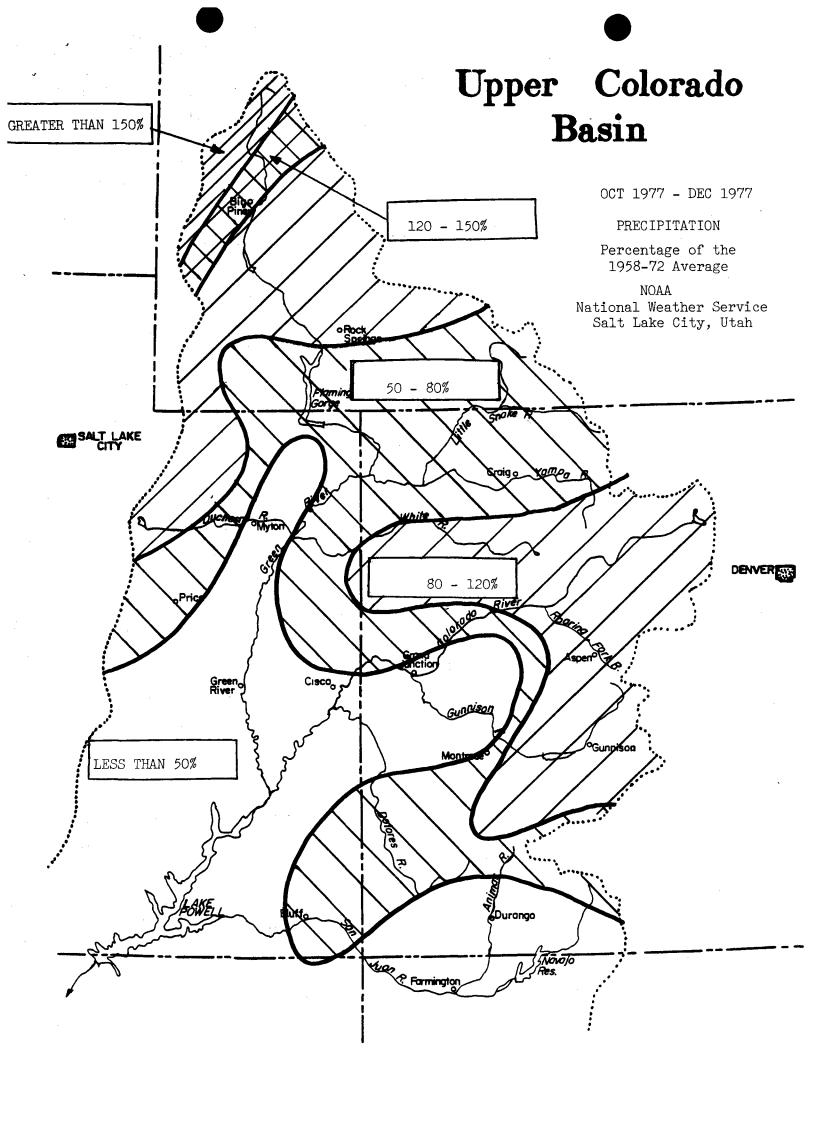

#### SNOWPACK

Snowpacks were below normal in all areas. Individual watersheds ranged from only 28 percent of average for Green Mountain to 37 percent at Lake Granby.

With good March precipitation at high elevations, snowpack gains were above normal in nearly all watersheds. However, even with above-normal gains, average snow-water contents remain much below normal for the season. May 1 snowpack water contents were below average for all watersheds within the Western Division System.

In nearly all areas, the snowpacks were depleted by amounts in excess of normal. Thus, snow-water contents expressed as a percent of average declined during April. Water supply forecasts at all key forecast points were below normal.