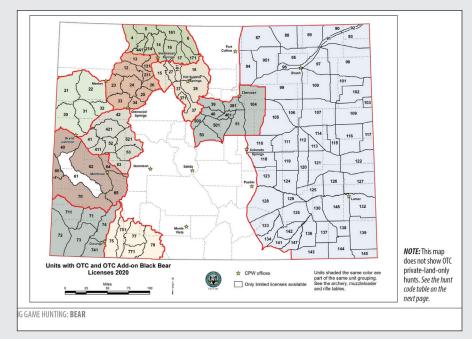

## **OVER-THE-COUNTER BEAR MAP**

The over-the-counter bear map was incorrect at the time of publication. Certain unit groupings were shaded the same color, indicating a customer could hunt all of those units, even though the list of units in the over-the-counter hunt code tables did not match the map shading.

The correct information is:

The map has been redone to reflect the hunt code table unit groupings for OTC archery, OTC muzzleloader, OTC rifle and OTC plains rifle. OTC private-land-only rifle unit groupings do not appear in the map.

The online version of the brochure has been updated with this correction.

page 66

PAGE CORRECTION