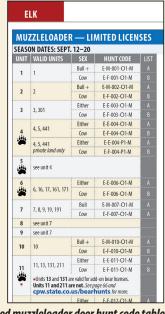

# **OVER-THE-COUNTER ARCHERY ELK MAPS**

The over-the-counter archery elk maps were missing the bear paw symbol at the time of publication.

#### The correct information is:

Over-the-counter archery elk hunts, seen in the OTC archery antierless elk and OTC antiered/either-sex elk maps, ARE valid hunts for adding on OTC archery bear licenses. Also see page 66.

The online version of the brochure has been updated with this correction.

PAGE CORRECTION