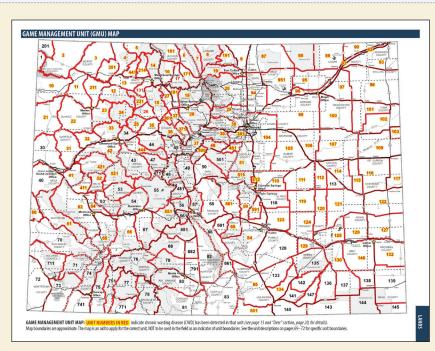

## **GMU MAP WITH CWD**

The GMU map with CWD units highlighted in yellow and red was incorrect at the time of publication.

73 (INSIDE BACK COVER)

66

#### The correct information is:

Units 66 and 551 should NOT have been highlighted for CWD detection.

The online version of the brochure has been updated with this correction.

page 73, inside back cover