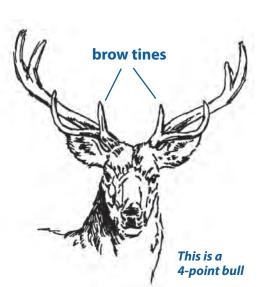

used as evidence of sex.

#### **ANTLER-POINT RESTRICTIONS**



**1. AN ANTLER POINT** is a projection of antler at least 1 inch long and which is longer than the width of its base.

**2. A BROW TINE** is an antler projection, minimum of 5 inches long, on the lower half of the antler. It usually starts not more than 8 inches from the animal's skull.

**FOUR-POINT RULE** Bull elk taken in all seasons must have four points or more on one antler, or a brow tine of at least 5 inches long in GMUs: 3, 4, 5, 6, 7, 8, 9, 11, 12, 13, 14, 15, 16, 17, 18, 19, 21, 22, 23, 24, 25, 26, 27, 28, 30, 31, 32, 33, 34, 35, 36, 37, 38, 41, 42, 43, 44, 45, 47, 52, 53, 54, 55, 59, 60, 62, 63, 64, 65, 66, 67, 68, 70, 71, 72, 73, 74, 75, 77, 78, 79, 80, 81, 82, 83, 85, 86, 131, 140, 161, 171, 181, 191, 211, 214,



231, 301, 361, 371, 411, 421, 441, 444, 471, 511, 521, 551, 581, 681, 691, 711, 741, 751, 771, 851 and 861.

**NO RESTRICTIONS** There are no antler-point restrictions for any season in GMUs: 1, 2, 10, 20, 29, 39, 40, 46, 48, 49, 50, 51, 56, 57, 58, 61, 69, 76, 84, 201, 391, 461, 481, 500, 501, 561, 591, 682, 791, or units east of I-25 (except unit 140). Antlers must meet the minimum length of 5 inches long.

**RANCHING FOR WILDLIFE** There are no antlerpoint restrictions on Ranching For Wildlife properties, but antlers must meet the minimum length of 5 inches long.

#### **NEEDTO KNOW**

» **ARCHERY:** Only legal hand-held bows are allowed in archery season.

» **MUZZLELOADING:** Muzzleloading elk licenses are limited, available through the draw. See the hunt code tables for details.

O