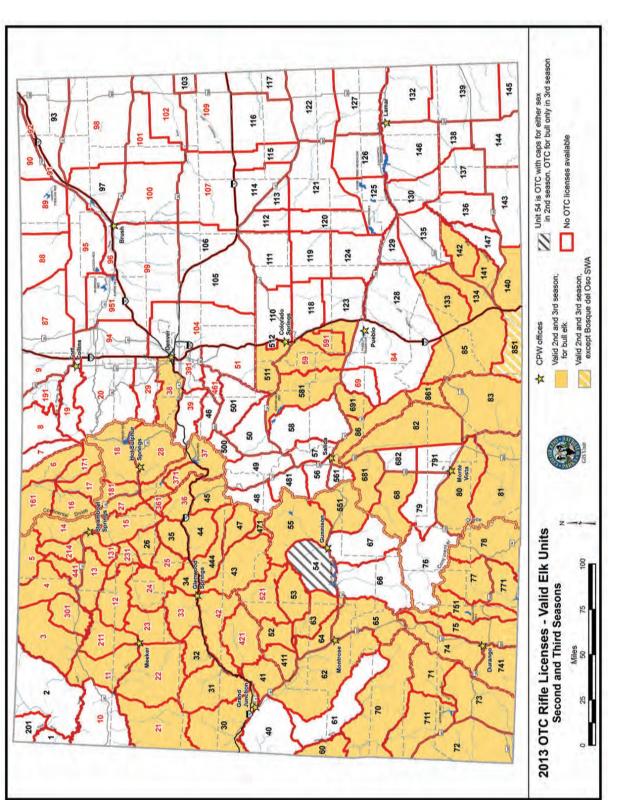

7, 18, 21, 22, 25, 26, 27, 28, 30, 31, 32, 34, 35, 36, 37, 41, 42, 43, 44, 45, 47, 52, 59, 82, 83, 85, 86, 131, 133, 134, 140, 141, 142, 161, 171, 181, 211, 214, 231, 301, 361, 371, 411, 421, 444, 471, 511, 521, 581, 591, 682, 691, 791, 851 except Bosque del Coso SWA, and 861.

These licenses are valid on private land in units 4, 5,12, 23, 24, 33 and 441.

License agents, use hunt code: E-F-000-U1-A

Licenses are unlimited in number and available over the counter, on sale starting July 9. **These ARE NOT available through the draw.** 

**DATES:** Aug. 31-Sept. 29

SEX: Either

LIST: A

These licenses are valid on private land in units 4, 5, 12, 23, 24, 33 and 441.

License agents, use hunt code: E-E-000-U1-A



ELK

aries. See the unit descriptions on pages 56-59 for specific boundaries.



UNIT NUMBERS IN RED indicate chronic wasting disease has been detected in that unit.

These map boundaries are only approximate. Maps are provided as an aid to apply for the correct unit. The map is NOT to be used in the field as an indicator of unit boundaries. See the unit descriptions on pages 56-59 for specific boundaries.

# OVER-THE-COUNTER LICENSES ANTLERED ELK — RIFLE — SECOND & THIRD SEASONS

Licenses are unlimited in number and available over the counter, on sale starting July 9. These ARE NOT

# available in the draw.

SECOND SEASON DATES: Oct. 19-27

SEX: Bull

LIST: A

VALID UNITS: 3, 4, 5, 6, 11, 12, 13, 14, 15, 16, 17, 18, 21, 22, 23, 24, 25, 25, 27, 28, 30, 31, 32, 33, 34, 45, 47, 52, 53, 55, 59, 60, 62, 63, 64, 65, 68, 70, 71, 72, 73, 74, 75, 77, 78, 80, 81, 82, 83, 85,