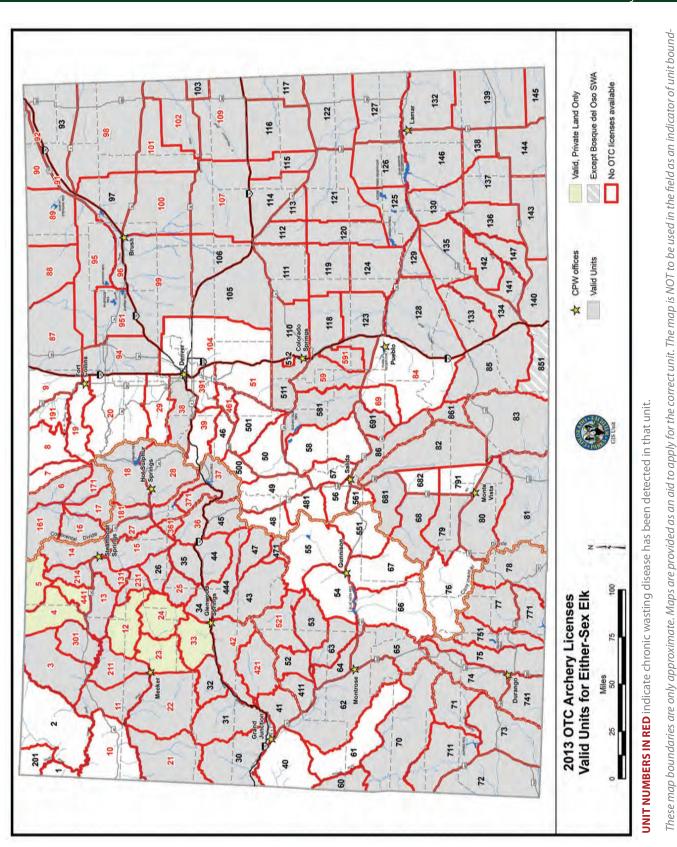

** Aug. 31-Sept. 29

SEX: Cow

LIST: B

VALID UNITS:

3, 6, 11, 13, 14, 15, 16, 17, 18, 21, 22, 25, 26, 27, 28, 30, 31, 32, 34, 35, 36, 37, 41, 42, 43, 44, 45, 47, 52, 59, 82, 83, 85, 86, 131, 133, 134, 140, 141, 142, 161, 171, 181, 211, 214, 231, 301, 361, 371, 411, 421, 444, 471, 511, 521, 581, 591, 682, 691, 791, 851 except Bosque del Coso SWA, and 861.

These licenses are valid on private land in units 4, 5,12, 23, 24, 33 and 441.

License agents, use hunt code: E-F-000-U1-A

Licenses are unlimited in number and available over the counter, on sale starting July 9. **These ARE NOT available through the draw.** 

**DATES:** Aug. 31-Sept. 29

SEX: Either

LIST: A

These licenses are valid on private land in units 4, 5, 12, 23, 24, 33 and 441.

License agents, use hunt code: E-E-000-U1-A



ELK

aries. See the unit descriptions on pages 56-59 for specific boundaries.



UNIT NUMBERS IN RED indicate chronic wasting disease has been detected in that unit.

These map boundaries are only approximate. Maps are provided as an aid to apply for the correct unit. The map is NOT to be used in the field as an indicator of unit boundaries. See the unit descriptions on pages 56-59 for specific boundaries.

# OVER-THE-COUNTER LICENSES ANTLERED ELK — RIFLE — SECOND & THIRD SEASONS

Licenses are unlimited in number and available over the counter, on sale starting July 9. These ARE NOT

# available in the draw.

SECOND SEASON DATES: Oct. 19-27

SEX: Bull

LIST: A

VALID UNITS: 3, 4, 5, 6, 11, 12, 13, 14, 15, 16, 17, 18, 21, 22, 23, 24, 25, 25, 27, 28, 30, 31, 32, 33, 34, 45, 47, 52, 53, 55,