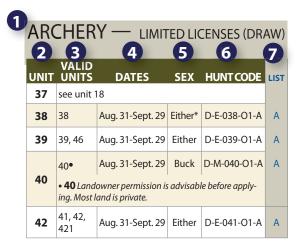

as there are many possible hunt codes associated with each unit, and they may have changed since the last time you hunted. Please see section above on how to read hunt codes.
- **7. THE LIST** column displays what type of license you are buying. There are opportunities to purchase more than one license during the year, as long as the licenses meet the requirements of being List A, B or C. For details, see "How to get more than one license" sections under the big-game species you'd like to hunt in the following brochure pages. When applying in the draw, DO NOT include the list letter on the application.

#### SAMPLE DEER ARCHERY TABLE

5

ARCHERY — LIMITED LICENSES (DRAW)

Aug. 31-Sept. 29 Either

SEX HUNTCODE

D-E-038-01-A

DATES

**HUNT CODE** 

D-E-038-01-A

VALID UNIT UNITS

**38** 38



#### **OTHER HUNT TABLE SYMBOLS**

- **1. A DOT ( )** In the **UNIT** column indicates there is a special note about that unit. Notes can be found directly below the hunt code information. For example, see unit 40 above.
- **2. AN ASTERISK (\*)** In the **SEX** column indicates units that had licenses left over after last year's drawing. There may be a good chance of licenses left over this year, too, giving you a chance to draw that license as a second, third or fourth choice on your application, or by purchasing a leftover license.
- **3. A PLUS ( + )** In the **SEX** column indicates hunt codes for which an average of a least six preference points are needed for a resident to draw that license. *These calculations are based on a 3-year period ending with the 2009 drawing.*

#### FIELD