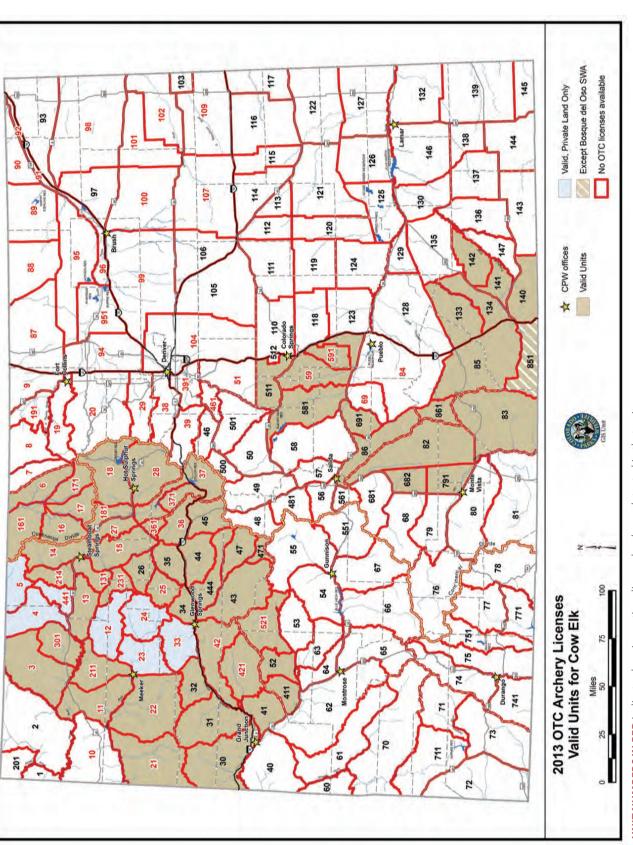

4 — Either-sex licenses are available for second season, Oct. 19-27. These are List A licenses.

These licenses are eligible for the youth late season elk hunt program. See page 4.

License agents: use hunt code E-E-054-Ŭ2-R

#### **GUNNISON BASIN ELK HUNT INFORMATION**

- 1. Archery elk licenses are limited in units 54, 55, 551; they are not available for purchase as over-the-counter tags. Archery tags for these units are available through the draw.
- 2. Either-sex, over-the-counter licenses with caps are available in unit 54 during the second rifle season. Cow licenses are available through the draw.

In third season, licenses are sold over-the-counter for bulls only. Cow and either-sex licenses for third season are available through the draw.

> (Flash 10.0 or higher required)

> > 29



UNIT NUMBERS IN RED indicate chronic wasting disease has been detected in that unit.

These map boundaries are only approximate. Maps are provided as an aid to apply for the correct unit. The map is NOT to be used in the field as an indicator of unit boundaries. See the unit descriptions on pages 56-59 for specific boundaries.

# OVER-THE-COUNTER LICENSES ANTLERLESS ELK — ARCHERY

ANTLER

limited in number and available over the counter, on sale starting July 9. **These ARE NOT** available through the draw.

**DATES:** Aug. 31-Sept. 29

SEX: Cow

LIST: B

VALID UNITS:

3, 6, 11, 13, 14, 15, 16, 17, 18, 21, 22, 25, 26, 27, 28, 30, 31, 32, 34, 35, 36, 37, 41, 42, 43, 44, 45, 47, 52, 59, 82, 83, 85, 86, 131, 133, 134, 140, 141, 142, 161, 171, 181, 211, 214, 231, 301, 361, 371, 411, 421, 444