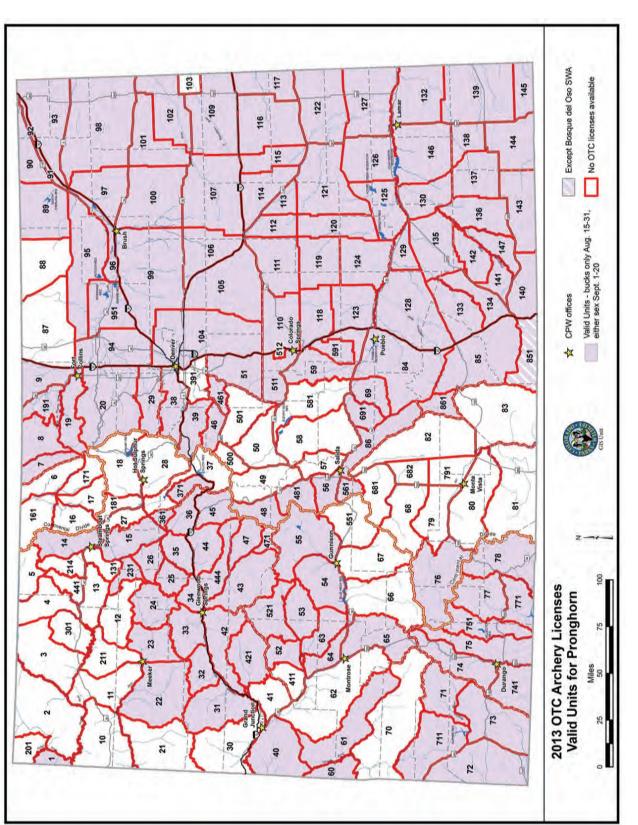

ou can hunt either sex from Sept. 1-20.

LIST: A

METHOD: Only legal hand-held bows are allowed in archery season.

VALID UNITS:

1, 7, 8, 9, 14, 15, 19, 20, 22, 23, 24, 25, 26, 29, 31, 32, 33, 34, 45, 46, 47, 48, 51, 52, 53, 54, 55, 56, 59, 60, 61, 63, 64, 65, 69, 71, 72, 73, 74, 75, 76, 77, 78, 84, 85, 89, 90, 91, 92, 93, 94, 95, 96, 97, 98, 99, 100, 101, 102, 104, 105, 106, 107, 109, 110, 111, 112, 113, 114, 115, 113, 114, 115, 111, 112, 113, 114, 115, 111, 112, 113, 114, 115, 111, 112, 123, 124, 125, 122, 123, 124, 125, 122, 123, 124, 125, 122, 123, 124, 125, 123, 134, 135, 136, 137, 138, 139, 140, 141, 142, 143, 144, 145, 146, 147, 191, 231, 361, 371, 481, 511, 521, 561, 371, 481, 471, 741, 751, 771, 851 except on Bosque del Oso, 861, 951

License agents, use hunt code: A-E-000-U1-A



These map boundaries are only approximate. Maps are provided as an aid for purchasing the correct license for a unit. They are NOT to be used in the field as an indicator

of unit boundaries. See the unit descriptions on pages 56-59 for specific hunting boundaries.

### RANCHING FOR WILDLIFE (DRAW) COLORADO RESIDENTS ONLY

Hunting rules differ for every ranch. All legal methods of take are permitted, except when specifically restricted. Read ranch rules at www. wildlife.state.co.us/Hunting/BigGame/Ranching ForWildlife/Pages/RFW.aspx before applying.

| RANCH/                 |                 |      |              |      |
|------------------------|-----------------|------|--------------|------|
| UNITS                  | DATES           | SEX  | HUNT CODE    | LIST |
| BIG GULCH<br>RANC