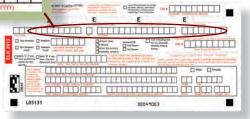

form or the wrong hunt code.

» **OTHER HUNT CODE CHOICES** There are optional second, third and fourth choices. You may apply for four total choices. If you receive a license that you've listed as your second, third or fourth choice, you'll also receive a preference point for the following year.

» ATTENTION GROUP HUNTERS: You must enter the same number of hunt code choices in the same order on every group application.



#### 3. FILL IN YOUR NAME AND DATE OF BIRTH

All Last Name Date of Birth (MM

» NAME AND DATE OF BIRTH Print your first name, middle initial and last name. Don't add or delete Jr., III, etc. Use capital letters. Enter as many letters as will fit in the boxes.

Enter your date of birth using four digits for the year. *Example: July 20, 1945 would be entered: 07201945* 



APPLICATIONS

## **MOVING?**

CHANGE YOUR ADDRESS ONLINE. Go to www.bit.ly/cpwlicensesales; click on "BUY AND APPLY FOR LICENSES" and follow the steps

**CHANGE YOUR ADDRESS ON PAPER.** Use the change-of-address form that comes with the applications in the middle of this brochure. Mail the address-change form separately, do not include it with your application. Mail it by April 2 to: CPW Address Change, 6060 Broadway, Denver, CO 80216. (*Please do NOT use your hunt application as a change-of-address form. Address changes listed on hunt applications will not be processed.*)

#### 4. FILL IN YOUR RESIDENCY STATUS, HUNTER INFORMATION & SIGN YOUR NAME



» RESIDENCY STATUS AND YEAR Mark an "X" in the box that applies to your residency. Mark one box only. If you checked "Resident" or "Residen