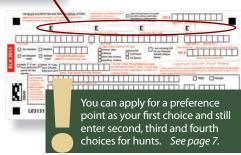

Applications are pre-printed with the first letter of the hunt code, indicating the species (E = elk, D = deer, A = pronghorn [antelope], M = moose, B = bear).

Write hunt codes on the application without hyphens. Write only letters and numbers. If the first letter on the form does not match the first letter of your hunt code, STOP. You have either the wrong application form or the wrong hunt code.

» **OTHER HUNT CODE CHOICES** There are optional second, third and fourth choices. You may apply for four total choices. If you receive a license that you've listed as your second, third or fourth choice, you'll also receive a preference point for the following year.

» ATTENTION GROUP HUNTERS: You must enter the same number of hunt code choices in the same order on every group application.



#### 3. FILL IN YOUR NAME AND DATE OF BIRTH

All Last Name Date of Birth (MM

» NAME AND DATE OF BIRTH Print your first name, middle initial and last name. Don't add or delete Jr., III, etc. Use capital letters. Enter as many letters as will fit in the boxes.

Enter your date of birth using four digits for the year. *Example: July 20, 1945 would be entered: 07201945* 



APPLICATIONS

## **MOVING?**

CHANGE YOUR ADDRESS ONLINE. Go to www.bit.ly/cpwlicensesales; click on "BUY AND APPLY FOR LICENSES" and follow the steps

**CHANGE YOUR ADDRESS ON PAPER.** Use the change-of-address form that comes with the applications in the middle of this brochure. Mail the address-change form separately, do not include it with your application. Mail it by April 2 to: CPW Address Change, 6060 Broadway, De