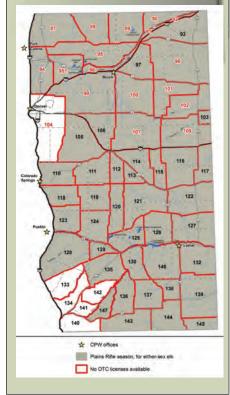

: same as sec-

VALID UNITS: same as second season, except in unit 54. NOTE: In unit 54, over-the-

counter bull licenses are available in the third rifle season.

License agents, use hunt code: E-M-000-U3-R

#### OVER-THE-COUNTER LICENSES

#### ELK — RIFLE — PLAINS

Licenses are unlimited in number and available over the counter, on sale starting July 9. **These ARE NOT available in the draw.** 

#### **PLAINS SEASON**

DATES: Sept. 1-Jan. 31

SEX: Either

#### LIST: C

**VALID UNITS:** 87, 88, 89, 90, 91, 92, 93, 94, 95, 96, 97, 98, 99, 100, 101, 102, 103, 105, 106, 107, 109, 110, 111, 112, 113, 114, 115, 116, 117, 118, 119, 120, 121, 122, 123, 124, 125, 126, 127, 128, 129, 130, 132, 135, 136, 137, 138, 139, 143, 144, 145, 146, 147, 951

*License agents, use hunt code: E-E-000-U5-R* 





#### RANCHING FOR WILDLIFE (DRAW) COLORADO RESIDENTS ONLY

Hunting rules differ for every ranch. All legal methods of take are permitted, except when specifically restricted. Read ranch rules at www. wildlife.state.co.us/Hunting/BigGame/Ranching ForWildlife/Pages/RFW.aspx before applying.

| RANCH /<br>UNITS     | DATES                    | SEX    | HUNT CODE                    | LIST |
|----------------------|--------------------------|--------|------------------------------|------|
|                      | Oct. 12-16               | Either | E-E-441-W1-R                 | Α    |
| BIG GULCH            | Dec. 11-15               | LIUTEI |                              | ~    |
| RANCH                | Dec. 5-9                 | Cow    | E-F-441-W1-R                 | Α    |
| 3, 4, 214,