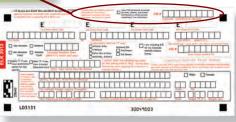

persons requesting it. See instructions.



» **PERMISSION TO PROVIDE INFORMATION** Allows information from applications to be given to entities providing hunting information, services and products. If you check this box and decide you don't want your information released, you can write CPW, Attn: Call Center, 6060 Broadway, Denver, CO 80216; or go to a CPW location; or e-mail wildlife. dowinfo@state.co.us; or call (303) 297-1192. **» CID NUMBER** Enter your customer ID number (CID). If you were mailed this brochure, your CID number may be on the address label above your name.

If you've never had a CID, please see step No. 6.

If you are applying as part of a group, enter your CID number here. Please see step No. 5 for instructions on where you must enter your group leader's CID number.



#### 2. FILL IN YOUR HUNT CODE CHOICES



**» FIRST-CHOICE HUNT CODE** To apply for a hunt, that hunt code must be listed in the unit tables in this brochure. Over-the-counter hunt codes are not eligible for the draw.

Applications are pre-printed with the first letter of the hunt code, indicating the species (E = elk, D = deer, A = pronghorn [antelope], M = moose, B = bear).

Write hunt codes on the application without hyphens. Write only letters and numbers. If the first letter on the form does not match the first letter of your hunt code, STOP. You have either the wrong application form or the wrong hunt code.

» **OTHER HUNT CODE CHOICES** There are optional second, third and fourth choices. You may apply for four total choices. If you receive a license that you've listed as your sec