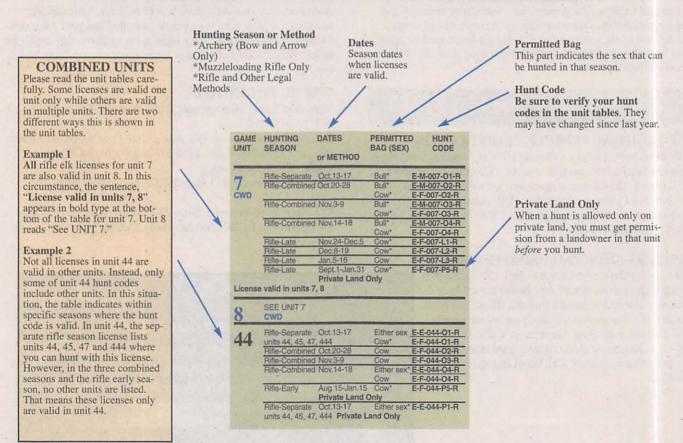

39-3600.

U.S. Geological Survey, P.O. Box 25286, Denver Federal Center, Denver, CO 80225, 1-888-275-8747 or (303) 202-4700, topographical and county maps.

U.S. Forest Service, P.O. Box 25127, Lakewood, CO 80225, (303) 275-5350.

Colorado Outdoors sells 28-by-22-inch statewide unit maps for \$5. Order from DOW, 6060 Broadway, Denver, CO 80216, (303) 297-1192.

### Moving?

### Change Your Address Online

- 1. Go to www.wildlife.state.co.us/total\_licensing/
- 2. Click on "Buying and Applying for Licenses"
- 3. Identify yourself; update your information; then click on "Update Address Only."
- 4. You're done!

## APPLICATION INSTRUCTIONS



Application Deadline: April 3, 2007. Midnight postmark acceptable.

Applications postmarked after deadline are rejected.

### **GUIDE TO UNIT TABLES**



## FILLING OUT APPLICATIONS

### WORRIED ABOUT MAKING A MISTAKE ON YOUR APPLICATION?

Simple mistakes can disqualify you from the drawing. Applying online helps lower your chances of making errors. You also can buy your annual habitat stamp online and avoid a delay in getting your license.

Go to: www.wildlife.state.co.us and follow the simple steps to apply.

- \*Use only applications in this brochure. Photocopies not accepted.
- \*Do not cut or fold applications. Remove stubs.
- \*Use BLACK BALLPOINT PEN ONLY.
- \*Print clearly. Use capital letters and stay in boxes.
- \*Do not use White-Out, correction tape or write over errors. If you don't have another application, scratch out the error and write above it without interfering with other boxes.
- \*Use your home mailing address; busin