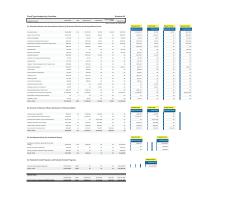

| S | ch | ed | III | e | 4 | Δ |
|---|----|----|-----|---|---|---|
|   |    |    |     |   |   |   |

| Long Bill Line Item                                 | Fund        | Fund Name                        | Total Funds             | FTE    | General Fund       | Re<br>Cash Funds            | appropriated<br>Funds | Federal Funds      |
|-----------------------------------------------------|-------------|----------------------------------|-------------------------|--------|--------------------|-----------------------------|-----------------------|--------------------|
|                                                     |             |                                  |                         |        | *Data is through A | Accounting Period 16 //// L | Data is rounded to    | the nearest dollar |
| 01. Executive Director and Arm                      | y Natio     | onal Guard, (A) Executive Direct | tor and Army National ( | Guard, |                    |                             |                       |                    |
| Personal Services                                   | 1000        | General Fund - Unrestricted      | \$2,938,258             | 32.5   | \$2,649,429        | \$0                         | \$0                   | \$288,829          |
| Subtotal FY 2018-19 - Personal Services             |             |                                  | \$2,938,258             | 32.5   | \$2,649,429        | \$0                         | \$0                   | \$288,829          |
| Health, Life, And Dental                            | 1000        | General Fund - Unrestricted      | \$131,892               | 0      | \$131,892          | \$0                         | \$0                   | \$0                |
| Subtotal FY 2018-19 - Health, Life, And De          | ental       |                                  | \$131,892               | 0      | \$131,892          | \$0                         | \$0                   | \$0                |
| Amortization Equalization Disbursement              | 1000        | General Fund - Unrestricted      | \$58,303                | 0      | \$58,303           | \$0                         | \$0                   | \$0                |
| Subtotal FY 2018-19 - Amortization Equal            | ization Di  | isbursement                      | \$58,303                | 0      | \$58,303           | \$0                         | \$0                   | \$0                |
| Supplemental Amortization Equalization Disbursement | 1000        | General Fund - Unrestricted      | \$58,303                | 0      | \$58,303           | \$0                         | \$0                   | \$0                |
| Subtotal FY 2018-19 - Supplemental Amo              | rtization l | Equalization Disbursement        | \$58,303                | 0      | \$58,303           | \$0                         | \$0                   | \$0                |
| Worker's Compensation                               | 1000        | General Fund - Unrestricted      | \$153,608               | 0      | \$73,831           | \$0                         | \$0                   | \$79,777           |
| Subtotal FY 2018-19 - Worker's Compens              | ation       |                                  | \$153,608               | 0      | \$73,831           | \$0                         | \$0                   | \$79,777           |
| Operating Expenses                                  | 1000        | General Fund - Unrestricted      | \$2,769,119             | 0      | \$1,532,325        | \$0                         | \$0                   | \$1,236,794        |
| Operating Expenses                                  | 1590        | Real Estate Proceeds Fund        | \$162                   | 0      | \$0                | \$162                       | \$0                   | \$0                |
| Subtotal FY 2018-19 - Operating Expense             | s           |                                  | \$2,769,281             | 0      | \$1,532,325        | \$162                       | \$0                   | \$1,236,794        |
| Information Technology Asset<br>Maintenance         | 1000        | General Fund - Unrestricted      | \$22,372                | 0      | \$22,372           | \$0                         | \$0                   | \$0                |
| Subtotal FY 2018-19 - Information Techno            | ology Ass   | et Maintenance                   | \$22,372                | 0      | \$22,372           | \$0                         | \$0                   | \$0                |
| Legal Services                                      | 1000        | General Fund - Unrestricted      | \$11,855                | 0      | \$11,855           | \$0                         | \$0                   | \$0                |
| Subtotal FY 2018-19 - Legal Services                |             |                                  | \$11,855                | 0      | \$11,855           | \$0                         | \$0                   | \$0                |
| Payment To Risk Management And Property Funds       | 1000        | General Fund - Unrestricted      | \$273,499               | 0      | \$273,499          | \$0                         | \$0                   | \$0                |
| Subtotal FY 2018-19 - Payment To Risk M             | lanageme    | nt And Property Funds            | \$273,499               | 0      | \$273,499          | \$0                         | \$0                   | \$0                |
| Vehicle Lease Payments                              | 1000        | General Fund - Unrestricted      | \$49,422                | 0      | \$16,113           | \$0                         | \$0                   | \$33,309           |

| Sc  | had | ule | 40 |
|-----|-----|-----|----|
| OL. | HEU | uie |    |

| Long Bill Line Item                                        | Fund         | Fund Name                              | Total Funds                         | FTE   | General Fund     | Re-<br>Cash Funds           | appropriated<br>Funds | Federal Funds                       |
|------------------------------------------------------------|--------------|----------------------------------------|-------------------------------------|-------|------------------|-----------------------------|-----------------------|-------------------------------------|
|                                                            |              |                                        |                                     |       | *Data is through | Accounting Period 16 //// D | ata is rounded to     | the nearest dollar                  |
| Subtotal FY 2018-19 - Vehicle Lease Pa                     | yments       |                                        | \$49,422                            | 0     | \$16,113         | \$0                         | \$0                   | \$33,309                            |
| Leased Space                                               | 1000         | General Fund - Unrestricted            | \$58,651                            | 0     | \$58,651         | \$0                         | \$0                   | \$0                                 |
| Subtotal FY 2018-19 - Leased Space                         |              |                                        | \$58,651                            | 0     | \$58,651         | \$0                         | \$0                   | \$0                                 |
| Capitol Complex Leased Space                               | 1000         | General Fund - Unrestricted            | \$48,219                            | 0     | \$48,219         | \$0                         | \$0                   | \$0                                 |
| Subtotal FY 2018-19 - Capitol Complex                      | Leased Spa   | nce                                    | \$48,219                            | 0     | \$48,219         | \$0                         | \$0                   | \$0                                 |
| Payments to OIT                                            | 1000         | General Fund - Unrestricted            | \$462,937                           | 0     | \$462,937        | \$0                         | \$0                   | \$0                                 |
| Subtotal FY 2018-19 - Payments to OIT                      |              |                                        | \$462,937                           | 0     | \$462,937        | \$0                         | \$0                   | \$0                                 |
| CORE Operations                                            | 1000         | General Fund - Unrestricted            | \$65,924                            | 0     | \$65,924         | \$0                         | \$0                   | \$0                                 |
| Subtotal FY 2018-19 - CORE Operations                      | 6            |                                        | \$65,924                            | 0     | \$65,924         | \$0                         | \$0                   | \$0                                 |
| Civil Air Patrol Operations                                | 1000         | General Fund - Unrestricted            | \$58,520                            | 0     | \$58,520         | \$0                         | \$0                   | \$0                                 |
| Subtotal FY 2018-19 - Civil Air Patrol O                   | perations    |                                        | \$58,520                            | 0     | \$58,520         | \$0                         | \$0                   | \$0                                 |
| Distance Learning                                          | 17T0         | Distance Learning Cash Fund            | \$5                                 | 0     | \$0              | \$5                         | \$0                   | \$0                                 |
| Subtotal FY 2018-19 - Distance Learnin                     | g            |                                        | \$5                                 | 0     | \$0              | \$5                         | \$0                   | \$0                                 |
| Colorado National Guard Tuition Fund                       | 1000         | General Fund - Unrestricted            | \$1,194,910                         | 0     | \$1,194,910      | \$0                         | \$0                   | \$0                                 |
| Subtotal FY 2018-19 - Colorado Nationa                     | al Guard Tui | tion Fund                              | \$1,194,910                         | 0     | \$1,194,910      | \$0                         | \$0                   | \$0                                 |
| Army National Guard Cooperative                            | 1000         | General Fund - Unrestricted            | ¢42,006,705                         | 71.0  | \$0              | \$0                         | \$0                   | £12,006,785                         |
| Agreement  Subtotal FY 2018-19 - Army National Gu          |              |                                        | \$12,096,785<br><b>\$12,096,785</b> | 71.0  | \$0<br>\$0       | <b>\$0</b>                  | <b>\$0</b>            | \$12,096,785<br><b>\$12,096,785</b> |
|                                                            |              |                                        |                                     |       |                  |                             |                       |                                     |
| Long Bill Group Totals                                     |              |                                        |                                     |       |                  |                             |                       |                                     |
|                                                            | 1000         | General Fund - Unrestricted            | \$20,452,578                        | 103.5 | \$6,717,084      | \$0                         | \$0                   | \$13,735,494                        |
|                                                            | 1590         | Real Estate Proceeds Fund              | \$162                               | 0     | \$0              | \$162                       | \$0                   | \$0                                 |
|                                                            | 17T0         | Distance Learning Cash Fund            | \$5                                 | 0     | \$0              | \$5                         | \$0                   | \$0                                 |
| 01. Executive Director and Total For: Army National Guard, | d Army Nati  | onal Guard, (A) Executive Director and | \$20,452,745                        | 103.5 | \$6,717,084      | \$167                       | \$0                   | \$13,735,494                        |

| Sc | he | dт | عار | 44  |
|----|----|----|-----|-----|
| O. | пе | uu |     | 4/- |

| *Data is through Accounting Period 16 /// D  O2. Division of Veterans Affairs, (A) Division of Veterans Affairs,  Veterans Service Operations 1000 General Fund - Unrestricted \$997,385 10.3 \$997,385 \$0  Veterans Service Operations 14G0 State Veterans Trust Fund \$42,321 0 \$0 \$42,321  Subtotal FY 2018-19 - Veterans Service Operations 1000 General Fund - Unrestricted \$1,240,925 0 \$1,240,925 \$0  Subtotal FY 2018-19 - County Veterans Service Officer Payments \$1,240,925 0 \$1,240,925 \$0  Colorado State Veterans Trust Fund Expenditures \$654,974 0 \$0 \$654,974  Subtotal FY 2018-19 - Colorado State Veterans Trust Fund Expenditures \$654,974 0 \$0 \$654,974                                                                                                                                                       | \$0<br>\$0<br>\$0<br>\$0<br>\$0 | e nearest dollar \$0 \$0 \$0 \$0 |
|---------------------------------------------------------------------------------------------------------------------------------------------------------------------------------------------------------------------------------------------------------------------------------------------------------------------------------------------------------------------------------------------------------------------------------------------------------------------------------------------------------------------------------------------------------------------------------------------------------------------------------------------------------------------------------------------------------------------------------------------------------------------------------------------------------------------------------------------------|---------------------------------|----------------------------------|
| Veterans Service Operations         1000         General Fund - Unrestricted         \$997,385         10.3         \$997,385         \$0           Veterans Service Operations         14G0         State Veterans Trust Fund         \$42,321         0         \$0         \$42,321           Subtotal FY 2018-19 - Veterans Service Operations         \$1,039,706         10.3         \$997,385         \$42,321           County Veterans Service Officer Payments         \$1,240,925         0         \$1,240,925         \$0           Subtotal FY 2018-19 - County Veterans Service Officer Payments         \$1,240,925         0         \$1,240,925         \$0           Colorado State Veterans Trust Fund Expenditures         14G0         State Veterans Trust Fund         \$654,974         0         \$0         \$654,974 | \$0<br><b>\$0</b>               | \$0<br><b>\$0</b>                |
| Veterans Service Operations         14G0         State Veterans Trust Fund         \$42,321         0         \$0         \$42,321           Subtotal FY 2018-19 - Veterans Service Operations         \$1,039,706         10.3         \$997,385         \$42,321           County Veterans Service Officer Payments         \$1,240,925         0         \$1,240,925         \$0           Subtotal FY 2018-19 - County Veterans Service Officer Payments         \$1,240,925         0         \$1,240,925         \$0           Colorado State Veterans Trust Fund Expenditures         \$4654,974         0         \$0         \$654,974                                                                                                                                                                                                   | \$0<br><b>\$0</b>               | \$0<br><b>\$0</b>                |
| Subtotal FY 2018-19 - Veterans Service Operations         \$1,039,706         10.3         \$997,385         \$42,321           County Veterans Service Officer Payments         1000         General Fund - Unrestricted         \$1,240,925         0         \$1,240,925         \$0           Subtotal FY 2018-19 - County Veterans Service Officer Payments         \$1,240,925         0         \$1,240,925         \$0           Colorado State Veterans Trust Fund Expenditures         14G0         State Veterans Trust Fund         \$654,974         0         \$0         \$654,974                                                                                                                                                                                                                                                 | <b>\$0</b>                      | <b>\$0</b>                       |
| County Veterans Service Officer Payments 1000 General Fund - Unrestricted \$1,240,925 0 \$1,240,925 \$0  Subtotal FY 2018-19 - County Veterans Service Officer Payments \$1,240,925 0 \$1,240,925 \$0  Colorado State Veterans Trust Fund Expenditures 14G0 State Veterans Trust Fund \$654,974 0 \$0 \$654,974                                                                                                                                                                                                                                                                                                                                                                                                                                                                                                                                   | \$0                             | \$0                              |
| Payments         1000         General Fund - Unrestricted         \$1,240,925         0         \$1,240,925         \$0           Subtotal FY 2018-19 - County Veterans Service Officer Payments         \$1,240,925         0         \$1,240,925         \$0           Colorado State Veterans Trust Fund Expenditures         14G0         State Veterans Trust Fund         \$654,974         0         \$0         \$654,974                                                                                                                                                                                                                                                                                                                                                                                                                 |                                 |                                  |
| Colorado State Veterans Trust Fund Expenditures 14G0 State Veterans Trust Fund \$654,974 0 \$0 \$654,974                                                                                                                                                                                                                                                                                                                                                                                                                                                                                                                                                                                                                                                                                                                                          | \$0                             | \$0                              |
| Expenditures 14G0 State Veterans Trust Fund \$654,974 0 \$0 \$654,974                                                                                                                                                                                                                                                                                                                                                                                                                                                                                                                                                                                                                                                                                                                                                                             |                                 |                                  |
| Subtotal FY 2018-19 - Colorado State Veterans Trust Fund Expenditures \$654,974 0 \$0 \$654,974                                                                                                                                                                                                                                                                                                                                                                                                                                                                                                                                                                                                                                                                                                                                                   | \$0                             | \$0                              |
|                                                                                                                                                                                                                                                                                                                                                                                                                                                                                                                                                                                                                                                                                                                                                                                                                                                   | \$0                             | \$0                              |
| Veterans Assistance Grant Program 1000 General Fund - Unrestricted \$967,916 0.5 \$967,916 \$0                                                                                                                                                                                                                                                                                                                                                                                                                                                                                                                                                                                                                                                                                                                                                    | \$0                             | \$0                              |
| Subtotal FY 2018-19 - Veterans Assistance Grant Program \$967,916 0.5 \$967,916 \$0                                                                                                                                                                                                                                                                                                                                                                                                                                                                                                                                                                                                                                                                                                                                                               | \$0                             | \$0                              |
| Western Slope Veterans Cemetery 1000 General Fund - Unrestricted \$226,179 5.9 \$226,179 \$0                                                                                                                                                                                                                                                                                                                                                                                                                                                                                                                                                                                                                                                                                                                                                      | \$0                             | \$0                              |
| Western Slope Military Veterans Cemetery  Western Slope Veterans Cemetery 11J0 Fund \$260,355 0 \$260,355                                                                                                                                                                                                                                                                                                                                                                                                                                                                                                                                                                                                                                                                                                                                         | \$0                             | \$0                              |
| Subtotal FY 2018-19 - Western Slope Veterans Cemetery         \$486,534         5.9         \$226,179         \$260,355                                                                                                                                                                                                                                                                                                                                                                                                                                                                                                                                                                                                                                                                                                                           | \$0                             | \$0                              |
| Grand Junction One-Stop Center 1000 General Fund - Unrestricted \$161,994 0.9 \$161,994 \$0                                                                                                                                                                                                                                                                                                                                                                                                                                                                                                                                                                                                                                                                                                                                                       | \$0                             | \$0                              |
| Subtotal FY 2018-19 - Grand Junction One-Stop Center \$161,994 0.9 \$161,994 \$0                                                                                                                                                                                                                                                                                                                                                                                                                                                                                                                                                                                                                                                                                                                                                                  | \$0                             | \$0                              |
| Long Bill Group Totals                                                                                                                                                                                                                                                                                                                                                                                                                                                                                                                                                                                                                                                                                                                                                                                                                            |                                 |                                  |
| 1000 General Fund - Unrestricted \$3,594,399 17.6 \$3,594,399 \$0                                                                                                                                                                                                                                                                                                                                                                                                                                                                                                                                                                                                                                                                                                                                                                                 | \$0                             | \$0                              |
| 11J0 Western Slope Military Veterans Cemetery Fund \$260,355 0 \$0 \$260,355                                                                                                                                                                                                                                                                                                                                                                                                                                                                                                                                                                                                                                                                                                                                                                      | \$0                             | \$0                              |
| 14G0 State Veterans Trust Fund \$697,294 0 \$0 \$697,294                                                                                                                                                                                                                                                                                                                                                                                                                                                                                                                                                                                                                                                                                                                                                                                          | \$0                             | \$0                              |
| Total For: 02. Division of Veterans Affairs, (A) Division of Veterans Affairs, \$4,552,049 17.6 \$3,594,399 \$957,649                                                                                                                                                                                                                                                                                                                                                                                                                                                                                                                                                                                                                                                                                                                             | \$0                             | \$0                              |
| 03. Air National Guard, (A) Air National Guard,                                                                                                                                                                                                                                                                                                                                                                                                                                                                                                                                                                                                                                                                                                                                                                                                   |                                 |                                  |
| Operations and Mainten. Agreement for Buckley/Greeley 1000 General Fund - Unrestricted \$2,491,022 23.6 \$378,451 \$0                                                                                                                                                                                                                                                                                                                                                                                                                                                                                                                                                                                                                                                                                                                             | \$0                             | \$2,112,571                      |

| S | _ | h | ۵ | d |   | ı | 0  | 4 | Δ |
|---|---|---|---|---|---|---|----|---|---|
| J | L | и | u | u | u | и | œ. | 4 | - |

| Long Bill Line Item                            | Fund       | Fund Name                                     | Total Funds  | FTE   | General Fund     | F<br>Cash Funds          | Reappropriated<br>Funds | Federal Funds      |
|------------------------------------------------|------------|-----------------------------------------------|--------------|-------|------------------|--------------------------|-------------------------|--------------------|
|                                                |            |                                               |              |       | *Data is through | Accounting Period 16 /// | / Data is rounded to    | the nearest dollar |
| Subtotal FY 2018-19 - Operations and Ma        | inten. Ag  | reement for Buckley/Greeley                   | \$2,491,022  | 23.6  | \$378,451        | \$0                      | \$0                     | \$2,112,571        |
| Buckley Cooperative Agreement                  | 1000       | General Fund - Unrestricted                   | \$721,992    | 6.8   | \$0              | \$0                      | \$0                     | \$721,992          |
| Subtotal FY 2018-19 - Buckley Cooperati        | ve Agreei  | ment                                          | \$721,992    | 6.8   | \$0              | \$0                      | \$0                     | \$721,992          |
| Security For Space Command Facility At Greeley | 1000       | General Fund - Unrestricted                   | \$389,832    | 6.0   | \$0              | \$0                      | \$0                     | \$389,832          |
| Subtotal FY 2018-19 - Security For Space       | Comma      | nd Facility At Greeley                        | \$389,832    | 6.0   | \$0              | \$0                      | \$0                     | \$389,832          |
| Long Bill Group Totals                         |            |                                               |              |       |                  |                          |                         |                    |
|                                                | 1000       | General Fund - Unrestricted                   | \$3,602,845  | 36.4  | \$378,451        | \$0                      | \$0                     | \$3,224,395        |
| Total For: 03. Air National Guard, (A)         | Air Natior | nal Guard,                                    | \$3,602,845  | 36.4  | \$378,451        | \$0                      | \$0                     | \$3,224,395        |
| 04. Federally Funded Programs                  | s, (A) F   | ederally Funded Programs,                     |              |       |                  |                          |                         |                    |
| Long Bill Group Totals                         |            |                                               |              |       |                  |                          |                         |                    |
|                                                | 1000       | General Fund - Unrestricted                   | \$0          | 0     | \$0              | \$0                      | \$0                     | \$0                |
| Total For: 04. Federally Funded Progr          | ams, (A)   | Federally Funded Programs,                    | \$0          | 0     | \$0              | \$0                      | \$0                     | \$0                |
| Cabinet Totals                                 |            |                                               |              |       |                  |                          |                         |                    |
|                                                | 1000       | General Fund - Unrestricted                   | \$27,649,823 | 157.5 | \$10,689,934     | \$0                      | \$0                     | \$16,959,889       |
|                                                | 11J0       | Western Slope Military Veterans Cemetery Fund | \$260,355    | 0     | \$0              | \$260,355                | \$0                     | \$0                |
|                                                | 14G0       | State Veterans Trust Fund                     | \$697,294    | 0     | \$0              | \$697,294                | \$0                     | \$0                |
|                                                | 1590       | Real Estate Proceeds Fund                     | \$162        | 0     | \$0              | \$162                    | \$0                     | \$0                |
|                                                | 17T0       | Distance Learning Cash Fund                   | \$5          | 0     | \$0              | \$5                      | \$0                     | \$0                |
| Total FY 2018-19 - Department of Military      | Affairs    |                                               | \$28,607,639 | 157.5 | \$10,689,934     | \$957,816                | \$0                     | \$16,959,889       |