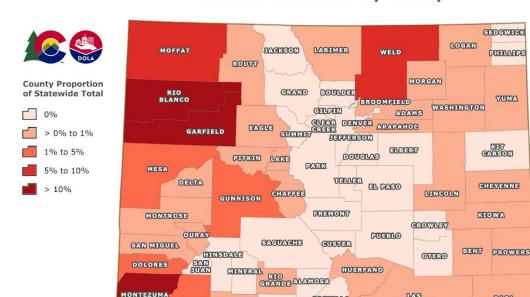

The following three maps illustrate county proportion of each factor for the 2021 direct distribution of Severance Tax.

# 2021 Severance Tax Direct Distribution Mining and Well Permits Index

# 2021 Severance Tax Direct Distribution Production Index

# 2021 Severance Tax Direct Distribution Colorado Employee Residence Report Index

The Department distributed each county pool amount to the county government and each municipality therein based on the unincorporated and municipal proportions of employee residence, population, and road miles compared to the total in the county. Statute directs the Executive Director, in consultation with the Energy and Mineral Impact Advisory Committee, to set the weights of these factors statewide. The Executive Director set the factor weights as follows: