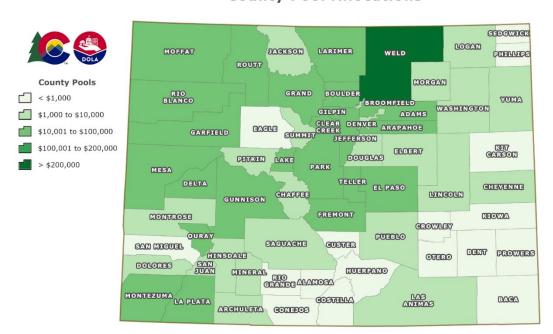

#### County and Municipal Direct Distribution

Fifty percent of the Federal Mineral Lease (FML) revenue credited to the Local Government Mineral Impact Fund during FY2020 resulted in the total distribution of \$12,407,746.51 to 324 counties (or federal mineral lease districts) and municipalities. For FY2021 the Department distributed \$16,084,258.73 to 329 entities. See Exhibit C for the 2020 and 2021 county pools and distribution amounts.

Moneys were first allocated into county pools based on each county's proportion of employee residence and federal mineral lease revenue generated compared to the total generated statewide. CRS 34-63-102(5.4)(c)(III) specifies the Employee Residence Report factor cannot be weighted more than 35%. The county pool factors were established by the Executive Director, in consultation with the Energy and Mineral Impact Advisory Committee as follows:

| County Pool Factor                  | 2020 | 2021 |
|-------------------------------------|------|------|
| Colorado Employee Residence Reports | 35%  | 35%  |
| FML Revenue Generated               | 65%  | 65%  |