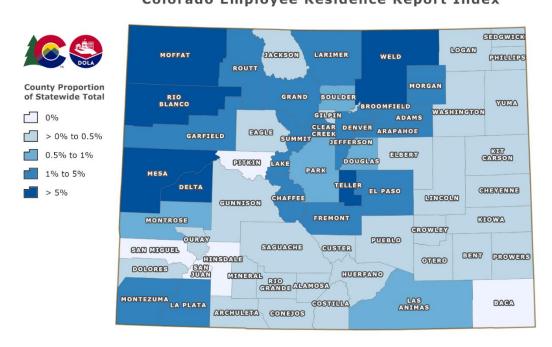

# 2021 Severance Tax Direct Distribution Colorado Employee Residence Report Index

The Department distributed each county pool amount to the county government and each municipality therein based on the unincorporated and municipal proportions of employee residence, population, and road miles compared to the total in the county. Statute directs the Executive Director, in consultation with the Energy and Mineral Impact Advisory Committee, to set the weights of these factors statewide. The Executive Director set the factor weights as follows: