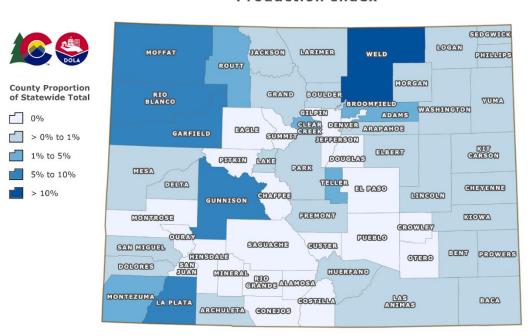

-110(1)(c)(II)(B) directs each factor to be weighed at 30% and the Executive Director, in consultation with the Energy Impact Assistance Advisory Committee, determines the assignment of the remaining 10%. The county pool factors were weighted in 2020 and 2021 as follows:

| County Pool Factor                  | 2020 | 2021 |
|-------------------------------------|------|------|
| Colorado Employee Residence Reports | 40%  | 40%  |
| Mining and Well Permits             | 30%  | 30%  |
| Mineral Production                  | 30%  | 30%  |

The following three maps illustrate county proportion of each factor for the 2021 direct distribution of Severance Tax.



# 2021 Severance Tax Direct Distribution Mining and Well Permits Index



# 2021 Severance Tax Direct Distribution Production Index





# 2021 Severance Tax Direct Distribution Colorado Employee Residence Report Index



The Department distributed each county pool amount to the county government and each municipality therein based on the unincorporated and municipal proportions of employee residence, population, and road miles compared to the total in the county. Statute directs the Executive Director, in consultation with the Energy and Mineral Impact Advisory Committee, to set the weights of these factors statewide. The Executive Director set the factor weights as follows:

| Subcounty Pool Factor               | 2020 | 2021 |
|-------------------------------------|------|------|
| Colorado Employee Residence Reports | 33%  | 33%  |
| Population                          | 34%  | 34%  |
| Road Miles