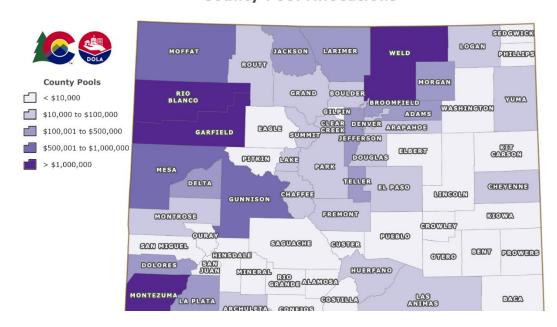

|
| Westcliffe, Town of        | 1.43         |
| Westminster, City of       | 4,376.15     |
| Wheat Ridge, City of       | 553.98       |
| Wiggins, Town of           | 447.71       |
| Wiley, Town of             | 18.99        |
| Williamsburg, Town of      | 204.50       |
| Windsor, Town of           | 20,143.43    |
| Winter Park, Town of       | 283.95       |
| Woodland Park, City of     | 11,441.77    |
| Wray, City of              | 420.21       |
| Yampa, Town of             | 300.27       |
| Yuma County                | 1,521.46     |
| Yuma, City of              | 383.17       |
| Totals:                    | 1,242,881.69 |



#### Exhibit C - 2020 and 2021 Federal Mineral Lease Direct Distribution

# 2020 Federal Mineral Lease Direct Distribution County Pool Allocations



# 2021 Federal Mineral Lease Direct Distribution County Pool Allocations





#### Federal Mineral Lease Direct Distribution - by County/Municipality/FML District Program Year 2020

|                                | Program real 2020 |            |
|--------------------------------|-------------------|------------|
| Adams County                   |                   | 134,038.17 |
| Aguilar, Town of               |                   | 1,583.14   |
| Akron, Town of                 |                   | 1,095.96   |
| Alamosa County                 |                   | 290.73     |
| Alamosa, City of               |                   | 341.97     |
| Alma, Town of                  |                   | 94.49      |
| Antonito, Town of              |                   | 31.79      |
| Ar