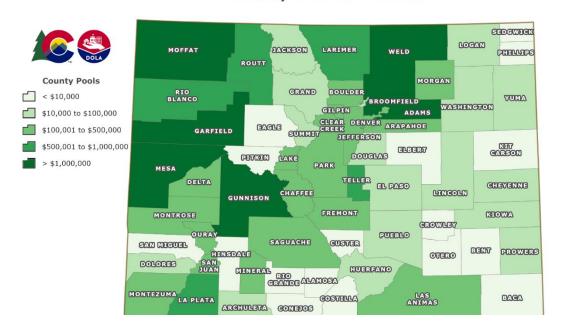

#### **Severance Tax Direct Distribution**

Thirty percent of the Severance Tax revenue credited to the Local Government Severance Tax Fund from July 1, 2019 to June 30, 2020 resulted in the total distribution of \$23,373,360.73 to 326 counties and municipalities. For the 2021 state fiscal year, the Department distributed \$1,242,881.69 to 333 counties and municipalities. See Exhibit B for county pools and distribution amounts to counties and municipalities for 2020 and 2021.

Funds were first allocated into county pools based on each county's proportion of industry employee residence, mining and well permits, and mineral production compared to the totals statewide. CRS 39-29-110(1)(c)(II)(B) directs each factor to be weighed at 30% and the Executive Director, in consultation with the Energy Impact Assistance Advisory Committee, determines the assignment of the remaining 10%. The county pool factors were weighted in 2020 and 2021 as follows:

| County Pool Factor                  | 2020 | 2021 |
|-------------------------------------|------|------|
| Colorado Employee Residence Reports | 40%  | 40%  |
| Mining and Well Permits             | 30%  | 30%  |
| Mineral Production                  | 30%  | 30%  |