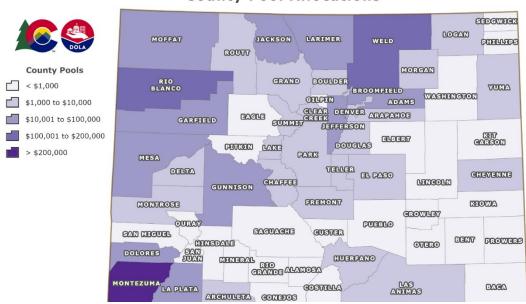

The following three maps illustrate county proportion of each factor for the 2021 direct distribution of Severance Tax.

# 2021 Severance Tax Direct Distribution Mining and Well Permits Index

# 2021 Severance Tax Direct Distribution Production Index

# 2021 Severance Tax Direct Distribution Colorado Employee Residence Report Index

The Department distributed each county pool amount to the county government and each municipality therein based on the unincorporated and municipal proportions of employee residence, population, and road miles compared to the total in the county. Statute directs the Executive Director, in consultation with the Energy and Mineral Impact Advisory Committee, to set the weights of these factors statewide. The Executive Director set the factor weights as follows: