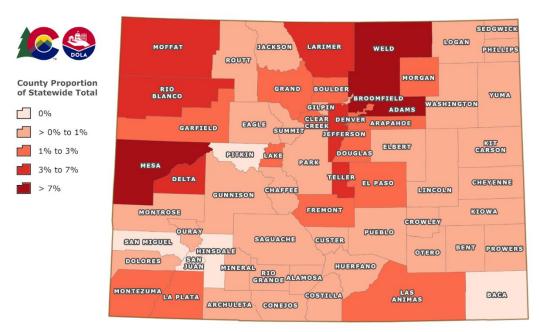

#### 2021 Federal Mineral Lease Revenue Generated by County

PHILLIPS

BACA

LAS

ARCHULETA CONEDOS

#### 2021 Federal Mineral Lease Direct Distribution

Colorado Employee Residence Report Index

The Department distributes each county pool to the county government and each municipality therein based on the unincorporated and municipal proportion of employee residence, population, and road miles compared to the total in the county. Statute directs the Executive Director, in consultation with the Energy and Mineral Impact Advisory Committee, to establish weights of these factors statewide. The Executive Director set the factor weights as follows: