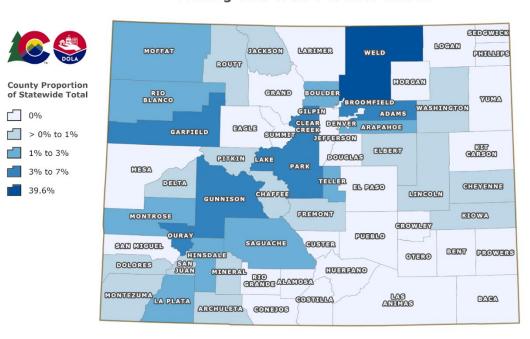

# 2021 Severance Tax Direct Distribution Colorado Employee Residence Report Index

The Department distributed each county pool amount to the county government and each municipality therein based on the unincorporated and municipal proportions of employee residence, population, and road miles compared to the total in the county. Statute directs the Executive Director, in consultation with the Energy and Mineral Impact Advisory Committee, to set the weights of these factors statewide. The Executive Director set the factor weights as follows: