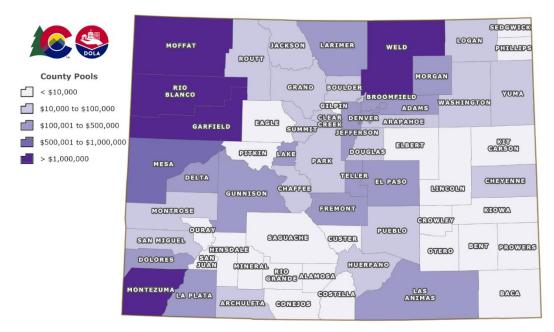

| 4,376.15     |
| Wheat Ridge, City of       | 553.98       |
| Wiggins, Town of           | 447.71       |
| Wiley, Town of             | 18.99        |
| Williamsburg, Town of      | 204.50       |
| Windsor, Town of           | 20,143.43    |
| Winter Park, Town of       | 283.95       |
| Woodland Park, City of     | 11,441.77    |
| Wray, City of              | 420.21       |
| Yampa, Town of             | 300.27       |
| Yuma County                | 1,521.46     |
| Yuma, City of              | 383.17       |
| Totals:                    | 1,242,881.69 |



#### Exhibit C - 2020 and 2021 Federal Mineral Lease Direct Distribution

# 2020 Federal Mineral Lease Direct Distribution County Pool Allocations



# 2021 Federal Mineral Lease Direct Distribution County Pool Allocations





#### Federal Mineral Lease Direct Distribution - by County/Municipality/FML District Program Year 2020

|                                | Program real 2020 |            |
|--------------------------------|-------------------|------------|
| Adams County                   |                   | 134,038.17 |
| Aguilar, Town of               |                   | 1,583.14   |
| Akron, Town of                 |                   | 1,095.96   |
| Alamosa County                 |                   | 290.73     |
| Alamosa, City of               |                   | 341.97     |
| Alma, Town of                  |                   | 94.49      |
| Antonito, Town of              |                   | 31.79      |
| Arapahoe County                |                   | 21,867.01  |
| Archuleta