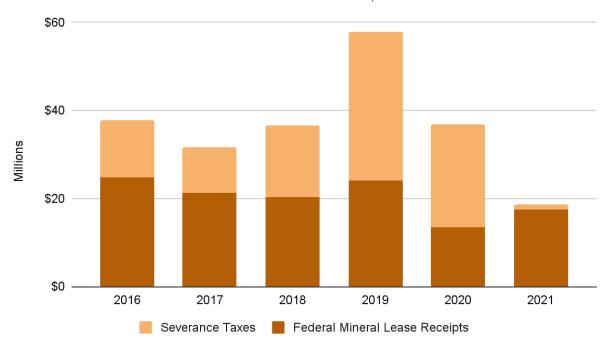

#### **Distribution Trends**

Decreased oil production and increased ad valorem credits contributed to decreased State Severance Tax distribution amounts for the two distribution years. The distribution amounts of Federal Mineral Lease revenue are from rents and royalties paid on leased federal lands. While generally less volatile than State Severance Tax revenue, the FML distribution amounts are also influenced by changes in energy prices and production activity.

#### **Severance Tax Direct Distribution**

Thirty percent of the Severance Tax revenue credited to the Local Government Severance Tax Fund from July 1, 2019 to June 30, 2020 resulted in the total distribution of \$23,373,360.73 to 326 counties and municipalities. For the 2021 state fiscal year, the Department distributed \$1,242,881.69 to 333 counties and municipalities. See Exhibit B for county pools and distribution amounts to counties and municipalities for 2020 and 2021.

#### County and Municipal Direct Distribution

Fifty percent of the Federal Mineral Lease (FML) revenue credited to the Local Government Mineral Impact Fund during FY2020 resulted in the total distribution of \$12,407,746.51 to 324 counties (or federal mineral lease districts) and municipalities. For FY2021 the Department distributed \$16,084,258.73 to 329 entities. See Exhibit C for the 2020 and 2021 county pools and distribution amounts.