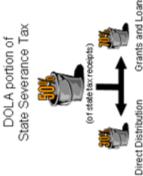

#### **Severance Tax Direct Distribution**

The formulaic distribution of State Severance Tax considers several impact measure factors, including employee residence, mining and well permits, mineral production, population, and road miles. The monies are first allocated by factor into "county pools" and these pools are then distributed to the municipalities and the county government within each county. For an illustration of the severance tax direct distribution formula, see Exhibit A.

#### **Severance Tax Direct Distribution**

Thirty percent of the Severance Tax revenue credited to the Local Government Severance Tax Fund from July 1, 2019 to June 30, 2020 resulted in the total distribution of \$23,373,360.73 to 326 counties and municipalities. For the 2021 state fiscal year, the Department distributed \$1,242,881.69 to 333 counties and municipalities. See Exhibit B for county pools and distribution amounts to counties and municipalities for 2020 and 2021.

Funds were first allocated into county pools based on each county's proportion of industry employee residence, mining and well permits, and mineral production compared to the totals statewide. CRS 39-29-110(1)(c)(II)(B) directs each factor to be weighed at 30% and the Executive Director, in consultation with the Energy Impact Assistance Advisory Committee, determines the assignment of the remaining 10%. The county pool factors were weighted in 2020 and 2021 as follows: