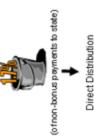

#### Federal Mineral Lease Receipts Direct Distribution

The Department administers two direct distributions of Federal Mineral Lease (FML) revenue: one distribution to counties (or Federal Mineral Lease districts where created by a county) and municipalities, and one distribution to school districts. Revenue generated under the Federal Mineral Leasing Act within each county, employee residence, population, road miles and pupil count determine the distribution to counties, municipalities, school districts and Federal Mineral Lease districts. Like the Severance Tax Distribution, the monies are first allocated into county pools and then distributed to the entities therein. For an illustration of the federal mineral lease direct distribution formula, see Exhibit A.

#### County and Municipal Direct Distribution

Fifty percent of the Federal Mineral Lease (FML) revenue credited to the Local Government Mineral Impact Fund during FY2020 resulted in the total distribution of \$12,407,746.51 to 324 counties (or federal mineral lease districts) and municipalities. For FY2021 the Department distributed \$16,084,258.73 to 329 entities. See Exhibit C for the 2020 and 2021 county pools and distribution amounts.

Annual distribution of revenues to Counties and Municipalities by August 31

| on of<br>I Lease                         | its to state)                   |          | Grants              |
|------------------------------------------|---------------------------------|----------|---------------------|
| DOLA portion of<br>Federal Mineral Lease | (ofnon-bonus payments to state) | <b>-</b> | Direct Distribution |