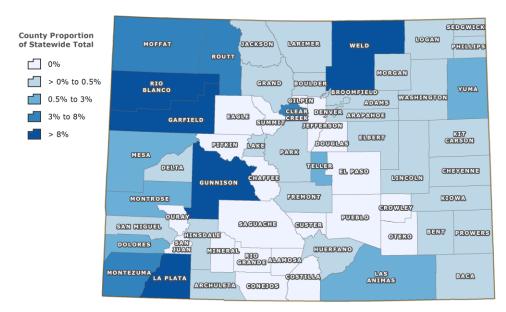

The following three maps illustrate county proportion of each factor for the 2017 direct distribution of Severance Tax.

#### 2017 Severance Tax Direct Distribution Colorado Employee Residence Report Index

#### 2017 Severance Tax Direct Distribution Mining and Well Permits Index

#### 2017 Severance Tax Direct Distribution Production Index

The Department distributed each county pool to the county government and each municipality therein based on the unincorporated and municipal proportions of resident industry employees, population, and road miles compared to the total in the county. Statute directs the Executive Director, in consultation with the Energy and Mineral Impact Advisory Committee, to set the weights of these factors statewide. The Executive Director set the factor weights as follows: