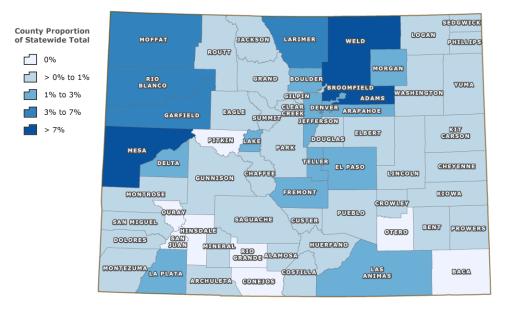

#### 2017 Federal Mineral Lease Direct Distribution Colorado Employee Residence Report Index

#### 2017 Federal Mineral Lease Revenue Generated by County

The Department distributes each county pool to the county government and each municipality therein based on the unincorporated and municipal proportion of resident employees, population, and road miles compared to the total in the county. Statute directs the Executive Director, in consultation with the Energy and Mineral Impact Advisory Committee, to establish weights of these factors statewide. The Executive Director set the factor weights as follows: