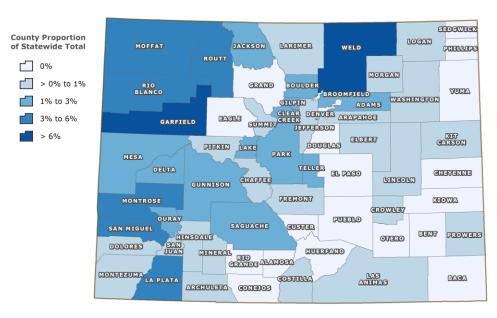

#### 2017 Federal Mineral Lease Direct Distribution Colorado Employee Residence Report Index

#### 2017 Federal Mineral Lease Revenue Generated by County

The Department distributes each county pool to the county government and each municipality therein based on the unincorporated and municipal proportion of resident employees, population, and road miles compared to the total in the county. Statute directs the Executive Director, in consultation with the Energy and Mineral Impact Advisory Committee, to establish weights of these factors statewide. The Executive Director set the factor weights as follows: