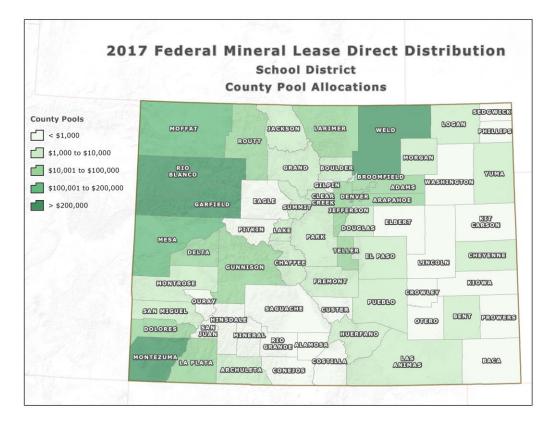

## School District Direct Distribution

The school district FML distribution occurs in similar fashion to the county/municipal distribution. Statute directs the Department to calculate county pools based on the same weights set by the Executive Director for the FML county/municipal distribution. Each county pool is then distributed based on the proportion of each school district's pupil count to the total county pupil count. See Exhibit B for an illustration of the school district direct distribution.

The total distribution to school districts for 2016 was \$1,530,683.84 to 177 school districts. The Department distributed \$1,669,393.00 to 169 school districts in 2017. See Exhibit F for details on the 2016 and 2017 payments to school districts.