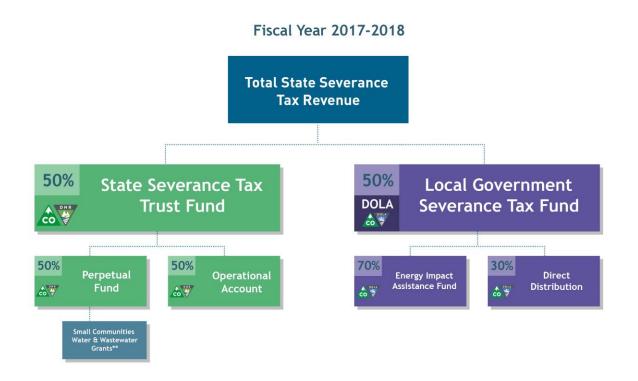

provide the Executive Director, Energy and Mineral Impact Advisory Committee and Department valuable feedback about the Employee Residence Reporting process.

During 2016 and 2017 the Department continued efforts to make the Employee Residence Reporting process easier for the industry and local governments. The Department initiated several changes to the Colorado Employee Residence Report Online System and began designing and implementing improvements to the system to automatically review the accuracy of the attribution of employee residency to local governments. Once fully implemented for the 2018 distributions, the number of requests for corrections received from local governments is expected to decline by up to ninety percent.

## Exhibit A: How Severance Tax in Colorado is Allocated







## Exhibit C: How Federal Mineral Lease Revenue to Colorado is Allocated



## Exhibit D: 2016 and 2017 Severance Tax Direct Distributions





#### County / Municipality

| Total | \$ |
|-------|----|
|-------|----|

| Adams County                   | 190,576.17 |
|--------------------------------|------------|
| Aguilar, Tow n of              | 5,168.01   |
| Akron, Tow n of                | 4,435.27   |
| Alamosa County                 | 496.94     |
| Alamosa, City of               | 282.15     |
| Alma, Tow n of                 | 521.07     |
| Antonito, Tow n of             | 146.35     |
| Arapahoe County                | 44,466.80  |
| Archuleta County               | 18,532.31  |
| Arriba, Tow n of               | 312.54     |
| Arvada, City of                | 32,569.96  |