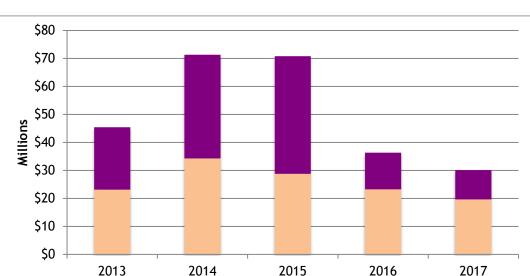

## **Distribution Trends**

Low oil and natural gas prices during FY15-16 and the beginning of FY16-17 and amended returns following the Colorado Supreme Court decision in *BP American v. Colorado Department of* Revenue contributed much lower Severance Tax distribution amounts than the previous two years.

The distribution amounts of Federal Mineral Lease revenue are from rents and royalties paid on leased federal lands. While generally less volatile than Severance Tax revenue, the FY15-16 and FY16-17 distribution amounts were still influenced by low energy prices.

#### Total Direct Distribution to Counties and Municipalities