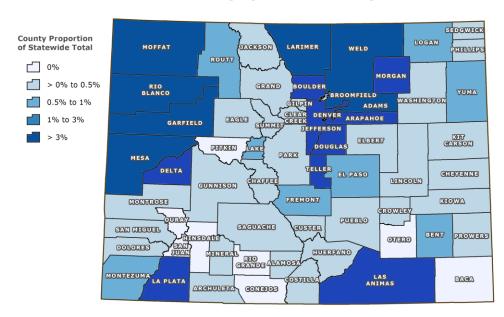

The following three maps illustrate county proportion of each factor for the 2017 direct distribution of Severance Tax.

#### 2017 Severance Tax Direct Distribution Colorado Employee Residence Report Index