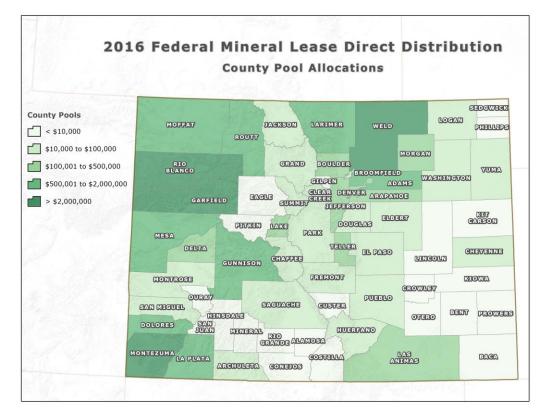

Federal Mineral Lease Receipts

Moneys were first allocated into county pools based on each county's proportion of industry employee residence, mining and well permits, and mineral production compared to the totals statewide. CRS 39-29-110(1)(c)(II)(B) directs each factor to be weighed at 30% and the Executive Director, in consultation with the Energy Impact Assistance Advisory Committee, determines the assignment of the remaining 10%. The county pool factors were weighed in 2016 and 2017 as follows:

| County Pool Factor                  | 2016 | 2017 |
|-------------------------------------|------|------|
| Colorado Employee Residence Reports | 40%  | 40%  |
| Mining and Well Permits             | 30%  | 30%  |
| Mineral Production                  | 30%  | 30%  |

## **County and Municipal Direct Distribution**

Fifty percent of the Federal Mineral Lease (FML) revenue credited to the Local Government Mineral Impact Fund during FY2016 resulted in the total distribution of \$23,265,235.88 to 331 counties (or federal mineral lease districts) and municipalities. For FY2017 the Department distributed \$19,639,914.34 to 313 entities. See <u>Exhibit E</u> for the 2016 and 2017 county pools and distribution amounts.

Moneys were first allocated into county pools based on each county's proportion of employee residence and federal mineral lease revenue generated compared to the total generated statewide. CRS 34-63-102(5.4)(c)(III) specifies the Employee Residence Report factor cannot be weighted more than 35%. The county pool factors were established by the Executive Director, in consultation with the Energy and Mineral Impact Advisory Committee as follows:

| County Pool Factor                  | 2016 | 2017 |
|-------------------------------------|------|------|
| Colorado Employee Residence Reports | 35%  | 35%  |
| FML Revenue Generated               | 65%  | 65%  |