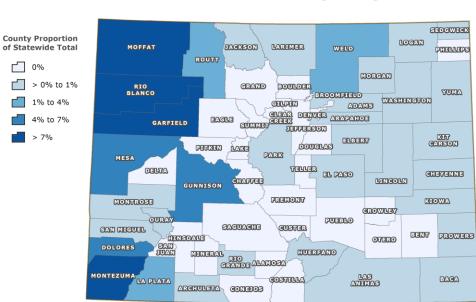

The following three maps illustrate county proportion of each factor for the 2017 direct distribution of Severance Tax.

#### 2017 Severance Tax Direct Distribution Colorado Employee Residence Report Index

#### 2017 Severance Tax Direct Distribution Mining and Well Permits Index

#### 2017 Severance Tax Direct Distribution Production Index

The Department distributed each county pool to the county government and each municipality therein based on the unincorporated and municipal proportions of resident industry employees, population, and road miles compared to the total in the county. Statute directs the Executive Director, in consultation with the Energy and Mineral Impact Advisory Committee, to set the weights of these factors statewide. The Executive Director set the factor weights as follows: