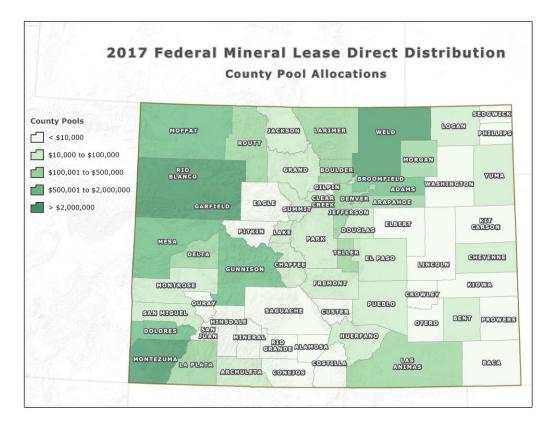

Federal Mineral Lease Receipts

Moneys were first allocated into county pools based on each county's proportion of industry employee residence, mining and well permits, and mineral production compared to the totals statewide. CRS 39-29-110(1)(c)(II)(B) directs each factor to be weighed at 30% and the Executive Director, in consultation with the Energy Impact Assistance Advisory Committee, determines the assignment of the remaining 10%. The county pool factors were weighed in 2016 and 2017 as follows:

| County Pool Factor                  | 2016 | 2017 |
|-------------------------------------|------|------|
| Colorado Employee Residence Reports | 40%  | 40%  |
| Mining and Well Permits             | 30%  | 30%  |
| Mineral Production                  | 30%  | 30%  |

## **County and Municipal Direct Distribution**

Fifty percent of the Federal Mineral Lease (FML) revenue credited to the Local Government Mineral Impact Fund during FY2016 resulted in the total distribution of \$23,265,235.88 to 331 counties (or federal mineral lease districts) and municipalities. For FY2017 the Department distributed \$19,639,914.34 to 313 entities. See <u>Exhibit E</u> for the 2016 and 2017 county pools and distribution amounts.

Moneys were first allocated into county pools based on each county's proportion of employee residence and federal mineral lease revenue generated compared to the total generated statewide. CRS 34-63-102(5.4)(c)(III) specifies the Employee Residence Report factor cannot be weighted more than 35%. The county pool factors were established by the Executive Director, in consultation with the Energy and Mineral Impact Advisory Committee as follows:

| County Pool Factor                  | 2016 | 2017 |
|-------------------------------------|------|------|
| Colorado Employee Residence Reports | 35%  | 35%  |
| FML Revenue Generated               | 65%  | 65%  |

#### 2017 Federal Mineral Lease Revenue Generated by County

The Department distributes each county pool to the county government and each municipality therein based on the unincorporated and municipal proportion of resident employees, population, and road miles compared to the total in the county. Statute directs the Executive Director, in consultation with the Energy and Mineral Impact Advisory Committee, to establish weights of these factors statewide. The Executive Director set the factor weights as follows: