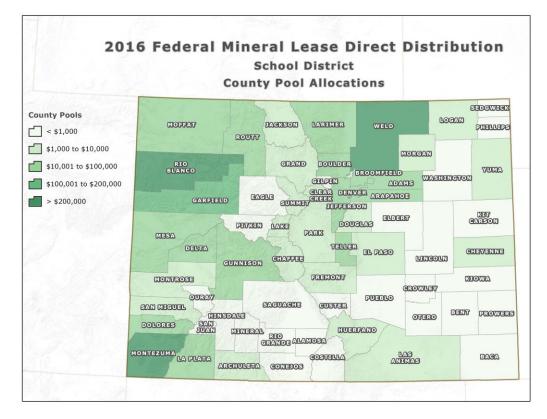

## School District Direct Distribution

The school district FML distribution occurs in similar fashion to the county/municipal distribution. Statute directs the Department to calculate county pools based on the same weights set by the Executive Director for the FML county/municipal distribution. Each county pool is then distributed based on the proportion of each school district's pupil count to the total county pupil count. See Exhibit B for an illustration of the school district direct distribution.

The total distribution to school districts for 2016 was \$1,530,683.84 to 177 school districts. The Department distributed \$1,669,393.00 to 169 school districts in 2017. See Exhibit F for details on the 2016 and 2017 payments to school districts.