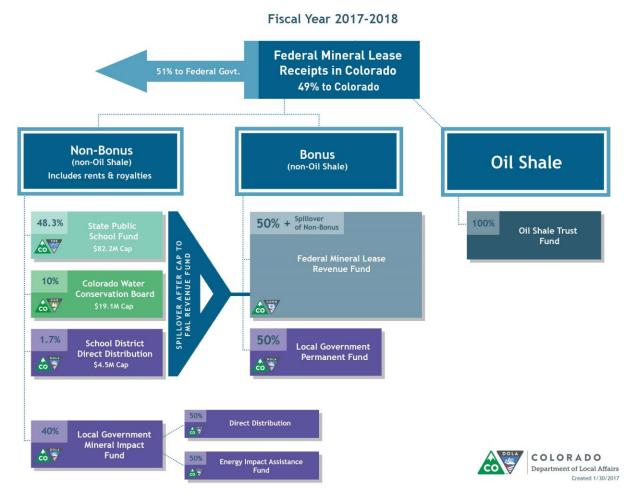

## Federal Mineral Lease Receipts Direct Distribution

The Department administers two direct distributions of Federal Mineral Lease (FML) revenue: one distribution to counties (or Federal Mineral Lease districts where created by a county) and municipalities, and one distribution to school districts. Revenue generated under the Federal Mineral Leasing Act within each county, employee resident count, population, road miles and pupil count determine the distribution to counties, municipalities, school districts and Federal Mineral Lease districts. Like the Severance Tax Distribution, the moneys are first allocated into county pools and then distributed to the entities therein. For an illustration of the federal mineral lease direct distribution formula, see <u>Exhibit B</u>. For a description of how federal mineral lease receipts are allocated through the state, see <u>Exhibit C</u>.

The distribution amounts of Federal Mineral Lease revenue are from rents and royalties paid on leased federal lands. While generally less volatile than Severance Tax revenue, the FY15-16 and FY16-17 distribution amounts were still influenced by low energy prices.

## Supplemental Distribution

The General Assembly may appropriate funds from the Local Government Permanent fund to "backfill" the county and municipal FML Direct Distribution in the event the December forecast by Legislative Council projects at least a 10% decline in annual revenue deposited into the Mineral Leasing Fund. The December 2015 forecast projected a 20.6% decline, and the General Assembly appropriated funds in HB16-1405 to

backfill the FY15-16 direct distribution. The 2016 distribution included \$4,478,306 transferred from the Local Government Permanent Fund.

## Roan Plateau Lease Refund

A November 2014 settlement of a federal lawsuit regarding leases on the Roan Plateau resulted in the cancellation of several Federal mineral extraction leases. The recoupment of the leaseholders' "bonus" payments caused withholding of FML revenue to Colorado during FY15-16, FY16-17 and FY17-18. The General Assembly enacted SB15-244 to backfill these withheld funds and held the FY16 and FY17 Direct Distributions harmless.

## Exhibit C: How Federal Mineral Lease Revenue to Colorado is Allocated