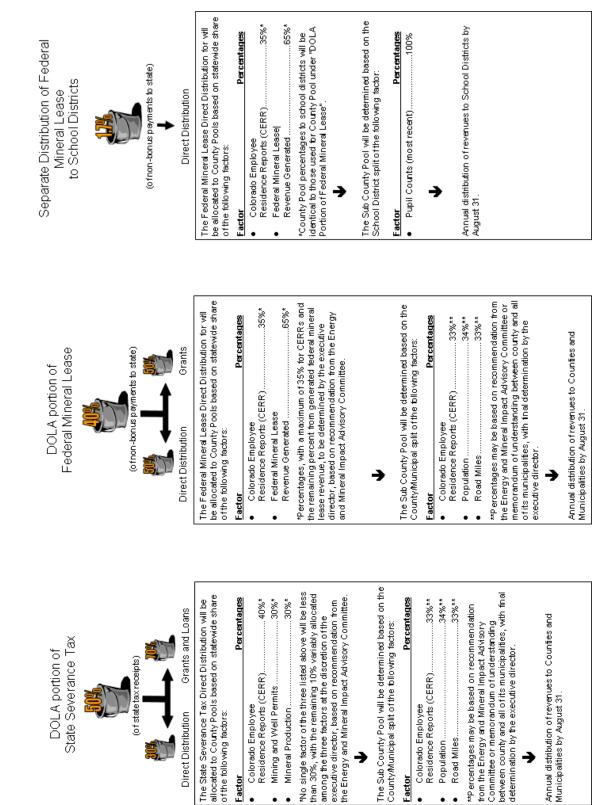

## Severance Tax Direct Distribution

The formulaic distribution of State Severance Tax considers several impact measure factors, including employee resident count, mining and well permits, mineral production, population, and road miles. The moneys are first allocated by factor into "county pools" and these pools are then distributed to the municipalities and the county government within each county. For an illustration of how state severance tax revenue is allocated, please see <u>Exhibit A</u>. For an illustration of the severance tax direct distribution formula, see <u>Exhibit B</u>.

## Federal Mineral Lease Receipts Direct Distribution

The Department administers two direct distributions of Federal Mineral Lease (FML) revenue: one distribution to counties (or Federal Mineral Lease districts where created by a county) and municipalities, and one distribution to school districts. Revenue generated under the Federal Mineral Leasing Act within each county, employee resident count, population, road miles and pupil count determine the distribution to counties, municipalities, school districts and Federal Mineral Lease districts. Like the Severance Tax Distribution, the moneys are first allocated into county pools and then distributed to the entities therein. For an illustration of the federal mineral lease direct distribution formula, see <u>Exhibit B</u>. For a description of how federal mineral lease receipts are allocated through the state, see <u>Exhibit C</u>.

## Severance Tax Direct Distribution

Thirty percent of the Severance Tax revenue credited to the Local Government Severance Tax Fund from July 1, 2015 to June 30, 2016 resulted in the total distribution of \$13,105,850.43 to 333 counties and municipalities. For the 2017 state fiscal year, the Department distributed \$10,459,407.35 to 316 counties and municipalities. See Exhibit D for county pools and distribution amounts to counties and municipalities for 2016 and 2017.

Federal Mineral Lease Receipts

Moneys were first allocated into county pools based on each county's proportion of industry employee residence, mining and well permits, and mineral production compared to the totals statewide. CRS 39-29-110(1)(c)(II)(B) directs each factor to be weighed at 30% and the Executive Director, in consultation with the Energy Impact Assistance Advisory Committee, determines the assignment of the remaining 10%. The county pool factors were weighed in 2016 and 2017 as follows:

| County Pool Factor                  | 2016 | 2017 |
|-------------------------------------|------|------|
| Colorado Employee Residence Reports | 40%  | 40%  |
| Mining and Well Permits             | 30%  | 30%  |
| Mineral Production                  | 30%  | 30%  |

#### 2017 Severance Tax Direct Distribution Production Index

The Department distributed each county pool to the county government and each municipality therein based on the unincorporated and municipal proportions of resident industry employees, population, and road miles compared to the total in the county. Statute directs the Executive Director, in consultation with the Energy and Mineral Impact Advisory Committee, to set the weights of these factors statewide. The Executive Director set the factor weights as follows:

| Subcounty Pool Factor               | 2016 | 2017 |
|-------------------------------------|------|------|
| Colorado Employee Residence Reports | 33%  | 33%  |
| Population                          | 34%  | 34%  |
| Road Miles                          | 33%  | 33%  |

## **County and Municipal Direct Distribution**

Fifty percent of the Federal Mineral Lease (FML) revenue credited to the Local Government Mineral Impact Fund during FY2016 resulted in the total distribution of \$23,265,235.88 to 331 counties (or federal mineral lease districts) and municipalities. For FY2017 the Department distributed \$19,639,914.34 to 313 entities. See <u>Exhibit E</u> for the 2016 and 2017 county pools and distribution amounts.

Moneys were first allocated into county pools based on each county's proportion of employee residence and federal mineral lease revenue generated compared to the total generated statewide. CRS 34-63-102(5.4)(c)(III) specifies the Employee Residence Report factor cannot be weighted more than 35%. The county pool factors were established by the Executive Director, in consultation with the Energy and Mineral Impact Advisory Committee as follows:

#### 2017 Federal Mineral Lease Revenue Generated by County

The Department distributes each county pool to the county government and each municipality therein based on the unincorporated and municipal proportion of resident employees, population, and road miles compared to the total in the county. Statute directs the Executive Director, in consultation with the Energy and Mineral Impact Advisory Committee, to establish weights of these factors statewide. The Executive Director set the factor weights as follows:

## School District Direct Distribution

The school district FML distribution occurs in similar fashion to the county/municipal distribution. Statute directs the Department to calculate county pools based on the same weights set by the Executive Director for the FML county/municipal distribution. Each county pool is then distributed based on the proportion of each school district's pupil count to the total county pupil count. See Exhibit B for an illustration of the school district direct distribution.