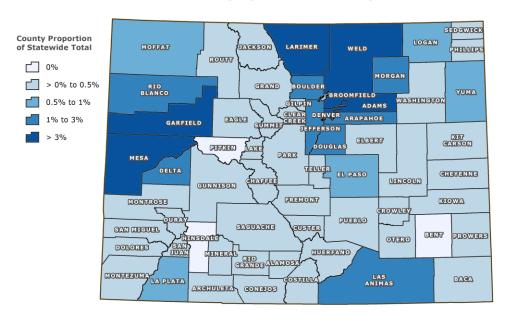

Moneys were first allocated into county pools based on each county's proportion of industry employee residence, mining and well permits, and mineral production compared to the totals statewide. CRS 39-29-110(1)(c)(II)(B) directs each factor to be weighed at 30% and the Executive Director, in consultation with the Energy Impact Assistance Advisory Committee, determines the assignment of the remaining 10%. The county pool factors were weighed in 2014 and 2015 as follows:

| County Pool Factor                  | 2014 | 2015 |
|-------------------------------------|------|------|
| Colorado Employee Residence Reports | 40%  | 40%  |
| Mining and Well Permits             | 30%  | 30%  |
| Mineral Production                  | 30%  | 30%  |

The following three maps illustrate county proportion of each factor for the 2015 direct distribution of Severance Tax.

### 2015 Severance Tax Direct Distribution Colorado Employee Residence Report Index