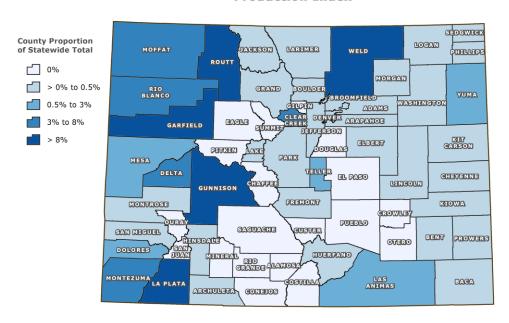

The following three maps illustrate county proportion of each factor for the 2015 direct distribution of Severance Tax.

### 2015 Severance Tax Direct Distribution Colorado Employee Residence Report Index

### 2015 Severance Tax Direct Distribution Mining and Well Permits Index

### 2015 Severance Tax Direct Distribution Production Index

The Department distributed each county pool to the county government and each municipality therein based on the unincorporated and municipal proportions of resident industry employees, population, and road miles compared to the total in the county. Statute directs the Executive Director, in consultation with the Energy and Mineral Impact Advisory Committee, to set the weights of these factors statewide. The Executive Director set the factor weights as follows: