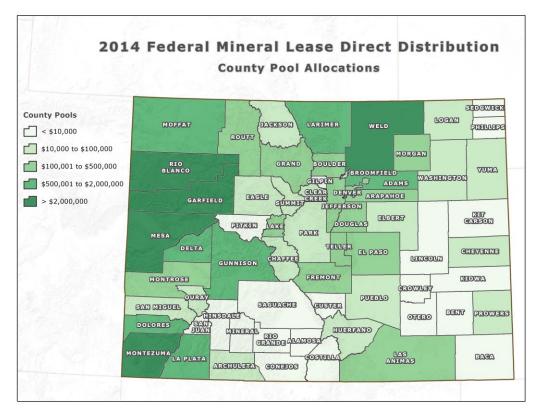

### **County and Municipal Direct Distribution**

Fifty percent of the Federal Mineral Lease (FML) revenue credited to the Local Government Mineral Impact Fund during FY2014 resulted in the total distribution of \$34,321,141 to 331 counties (or federal mineral lease districts) and municipalities. For FY2015 the Department distributed \$28,790,068 to 331 entities. See <a href="Exhibit E">Exhibit E</a> for the 2014 and 2015 county pools and distribution amounts.

Moneys were first allocated into county pools based on each county's proportion of employee residence and federal mineral lease revenue generated compared to the total generated statewide. CRS 34-63-102(5.4)(c)(III) specifies the Employee Residence Report factor cannot be weighted more than 35%. The county pool factors were established by the Executive Director, in consultation with the Energy and Mineral Impact Advisory Committee as follows:

### 2015 Federal Mineral Lease Direct Distribution Colorado Employee Residence Report Index

### 2015 Federal Mineral Lease Revenue Generated by County

The Department distributes each county pool to the county government and each municipality therein based on the unincorporated and municipal proportion of resident employees, population, and road miles compared to the total in the county. Statute directs the Executive Director, in consultation with the Energy and Mineral Impact Advisory Committee, to establish weights of these factors statewide. The Executive Director set the factor weights as follows: