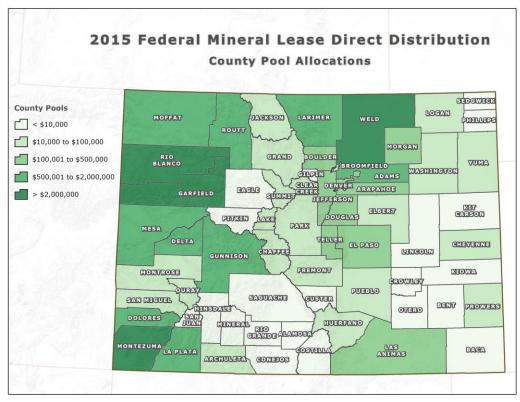

### **County and Municipal Direct Distribution**

Fifty percent of the Federal Mineral Lease (FML) revenue credited to the Local Government Mineral Impact Fund during FY2014 resulted in the total distribution of \$34,321,141 to 331 counties (or federal mineral lease districts) and municipalities. For FY2015 the Department distributed \$28,790,068 to 331 entities. See <a href="Exhibit E">Exhibit E</a> for the 2014 and 2015 county pools and distribution amounts.

Moneys were first allocated into county pools based on each county's proportion of employee residence and federal mineral lease revenue generated compared to the total generated statewide. CRS 34-63-102(5.4)(c)(III) specifies the Employee Residence Report factor cannot be weighted more than 35%. The county pool factors were established by the Executive Director, in consultation with the Energy and Mineral Impact Advisory Committee as follows:

| County Pool Factor                  | 2014 | 2015 |
|-------------------------------------|------|------|
| Colorado Employee Residence Reports | 35%  | 35%  |
| FML Revenue Generated               | 65%  | 65%  |

### 2015 Federal Mineral Lease Direct Distribution Colorado Employee Residence Report Index

### 2015 Federal Mineral Lease Revenue Generated by County

The Department distributes each county pool to the county government and each municipality therein based on the unincorporated and municipal proportion of resident employees, population, and road miles compared to the total in the county. Statute directs the Executive Director, in consultation with the Energy and Mineral Impact Advisory Committee, to establish weights of these factors statewide. The Executive Director set the factor weights as follows: