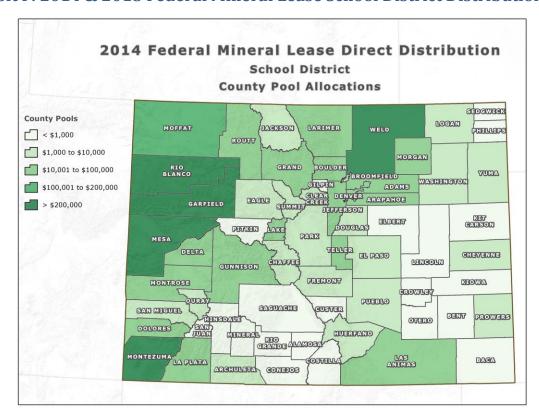

#### **School District Direct Distribution**

The school district FML distribution occurs in similar fashion to the county/municipal distribution. Statute directs the Department to calculate county pools based on the same weights set by the Executive Director for the FML county/municipal distribution. Each county pool is then distributed based on the proportion of each school district's pupil count to the total county pupil count. See <a href="Exhibit">Exhibit</a> for an illustration of the school district direct distribution.

The total distribution to school districts for 2014 was \$2,917,297 to 177 school districts. The Department distributed \$2,447,156 to 177 school districts in 2015. See Exhibit F for details on the 2014 and 2015 payments to school districts.