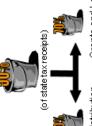

## Federal Mineral Lease DOLA portion of

Direct Distribution

Grants

The Federal Mineral Lease Direct Distribution for will be allocated to County Pools based on statewide share of the following factors:

## Percentages

35% Colorado Employee Residence Reports (CERR) Federal Mineral Lease .65%\*

Revenue Generated

30%\*

Mineral Production

\*Percentages, with a maximum of 35% for CERRs and the remaining percent from generated federal mineral lease revenue, to be determined by the executive director, based on recommendation from the Energy and Mineral Impact Advisory Committee.

The Sub County Pool will be determined based on the County/Municipal split of the following factors:

# Factor

34%\*\* 33%\*\* 33%\*\* Residence Reports (CERR) Colorado Employee Population .. Road Miles

memorandum of understanding between county and all \*\*P ercentages may be based on recommendation from the Energy and Mineral Impact Advisory Committee or of its municipalities, with final determination by the executive director

Annual distribution of revenues to Counties and Municipalities by August 31.