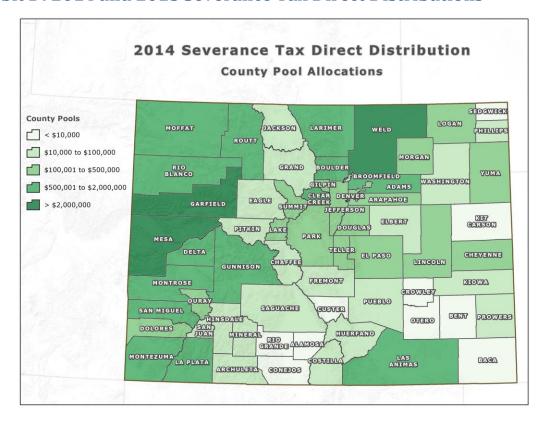

### **Severance Tax Direct Distribution**

Thirty percent of the Severance Tax revenue credited to the Local Government Severance Tax Fund from July 1, 2013 to June 30, 2014 resulted in the total distribution of \$37,037,154 to 333 counties and municipalities. For the 2015 state fiscal year, the Department distributed \$42,047,432 to 333 counties and municipalities. See <a href="Exhibit D">Exhibit D</a> for county pools and distribution amounts to counties and municipalities for 2014 and 2015.

Moneys were first allocated into county pools based on each county's proportion of industry employee residence, mining and well permits, and mineral production compared to the totals statewide. CRS 39-29-110(1)(c)(II)(B) directs each factor to be weighed at 30% and the Executive Director, in consultation with the Energy Impact Assistance Advisory Committee, determines the assignment of the remaining 10%. The county pool factors were weighed in 2014 and 2015 as follows:

The following three maps illustrate county proportion of each factor for the 2015 direct distribution of Severance Tax.