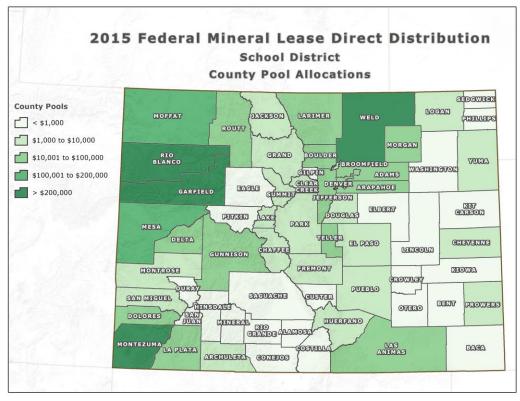

#### **School District Direct Distribution**

The school district FML distribution occurs in similar fashion to the county/municipal distribution. Statute directs the Department to calculate county pools based on the same weights set by the Executive Director for the FML county/municipal distribution. Each county pool is then distributed based on the proportion of each school district's pupil count to the total county pupil count. See <a href="Exhibit">Exhibit</a> for an illustration of the school district direct distribution.

The total distribution to school districts for 2014 was \$2,917,297 to 177 school districts. The Department distributed \$2,447,156 to 177 school districts in 2015. See Exhibit F for details on the 2014 and 2015 payments to school districts.