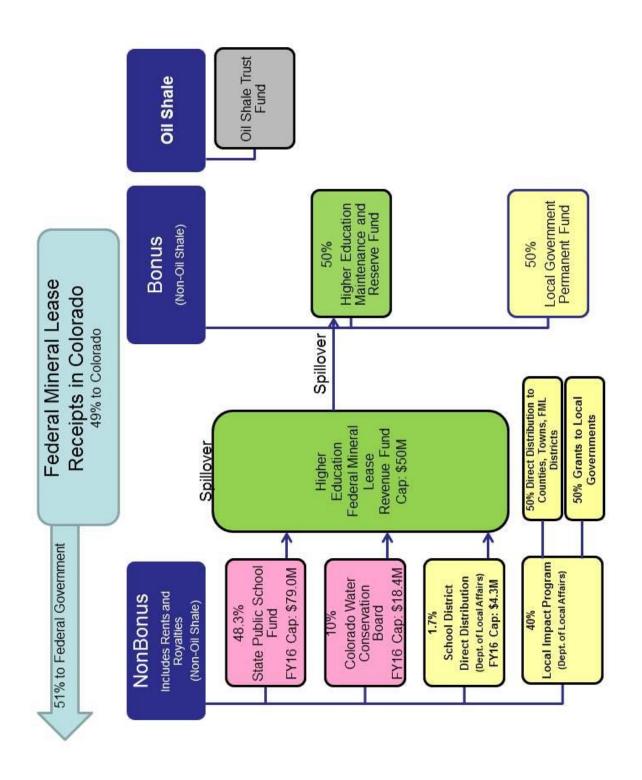

### **Exhibit A: How Severance Tax in Colorado is Allocated**

\*Annual \$1.5 million from total gross receipts to Innovative Energy Fund through July 2016.

### Exhibit B: Illustration of 2014 and 2015 Direct Distribution Formulas

Direct Distribution

Grants and Loans

allocated to County Pools based on statewide share The State Severance Tax Direct Distribution will be

## Percentages of the following factors:

30% 40%\* Colorado Employee Residence Reports (CERR). Mining and Well Permits. \*No single factor of the three listed above will be less than 30%, with the remaining 10% variably allocated the Energy and Mineral Impact Advisory Committee. executive director, based on recommendation from among the three factors at the discretion of the

The Sub County Pool will be determined based on the County.Municipal split of the following factors:

## Percentages Colorado Employee

|   | Residence Reports (CERR)33%** |
|---|-------------------------------|
| • | Population34%**               |
| • | Road Miles33%**               |

between county and all of its municipalities, with final \*\*Percentages may be based on recommendation from the Energy and Mineral Impact Advisory Committee or memorandum of understanding determination by the executive director.

Annual distribution of revenues to Counties and Municipalities by August 31.

## Federal Mineral Lease DOLA portion of

Direct Distribution

Grants

The Federal Mineral Lease Direct Distribution for will be allocated to County Pools based on statewide share of the following factors:

## Percentages

35% Colorado Employee Residence Reports (CERR) Federal Mineral Lease .65%\*

Revenue Generated

30%\*

Mineral Production

\*Percentages, with a maximum of 35% for CERRs and the remaining percent from generated federal mineral lease revenue, to be determined by the executive director, based on recommendation from the Energy and Mineral Impact Advisory Committee.

The Sub County Pool will be determined based on the County/Municipal split of the following factors:

# Factor

34%\*\* 33%\*\* 33%\*\* Residence Reports (CERR) Colorado Employee Population .. Road Miles

memorandum of understanding between county and all \*\*P ercentages may be based on recommendation from the Energy and Mineral Impact Advisory Committee or of its municipalities, with final determination by the executive director

## Separate Distribution of Federal to School Districts Mineral Lease

Direct Distribution

be allocated to County Pools based on statewide share The Federal Mineral Lease Direct Distribution for will of the following factors:

## Percentages Colorado Employee Factor

.65% Residence Reports (CERR) Federal Mineral Lease Revenue Generated

\*County Pool percentages to school districts will be identical to those used for County Pool under "DOLA Portion of Federal Mineral Lease"

The Sub County Pool will be determined based on the School District split of the following factor:

<u>Percentages</u>

## Pupil Counts (most recent) 7

Annual distribution of revenues to School Districts by August 31.

**Exhibit C: How Federal Mineral Lease Revenue to Colorado is Allocated** 

Exhibit D: 2014 and 2015 Severance Tax Direct Distributions