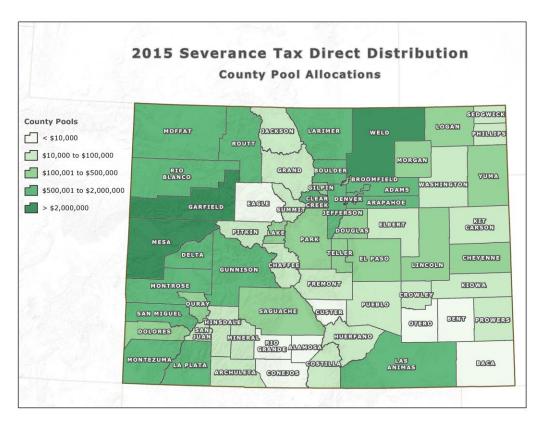

### **Severance Tax Direct Distribution**

Thirty percent of the Severance Tax revenue credited to the Local Government Severance Tax Fund from July 1, 2013 to June 30, 2014 resulted in the total distribution of \$37,037,154 to 333 counties and municipalities. For the 2015 state fiscal year, the Department distributed \$42,047,432 to 333 counties and municipalities. See <a href="Exhibit D">Exhibit D</a> for county pools and distribution amounts to counties and municipalities for 2014 and 2015.

Moneys were first allocated into county pools based on each county's proportion of industry employee residence, mining and well permits, and mineral production compared to the totals statewide. CRS 39-29-110(1)(c)(II)(B) directs each factor to be weighed at 30% and the Executive Director, in consultation with the Energy Impact Assistance Advisory Committee, determines the assignment of the remaining 10%. The county pool factors were weighed in 2014 and 2015 as follows:

The following three maps illustrate county proportion of each factor for the 2015 direct distribution of Severance Tax.