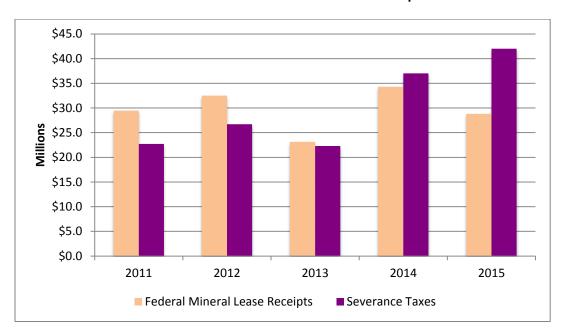

The following factors are considered in the formulaic distribution: permits, production, employee residence, as well as, for subcounty distribution, population and highway user miles (HUTF). The 2014 distributions came to a total of \$37,037,154 for Severance Tax and \$41,542,510 for Federal Mineral Lease Revenue. Note that SB14-106 provided a supplemental Federal Mineral Lease Revenue distribution. With fewer ad valorem tax credits taken, increased oil production and higher natural gas prices during the beginning of the fiscal year, the Severance Tax going to local communities in 2015 was \$42,047,431.62. The total for the Federal Mineral Lease Revenue Direct Distribution to counties, federal mineral lease districts, municipalities and school districts in 2015 was \$31,237,223.88. Lower oil and gas prices contributed to the decline in the Federal Mineral Lease distribution amount from 2014 to 2015.

#### **Distribution Trends**

Total distribution amounts in 2014 and 2015 were greater than in recent years. Higher natural gas prices at the end of FY13-14 and beginning of FY14-15, high oil prices through FY13-14 and increased oil

production, contributed to the highest Severance Tax distribution amounts since FY09. Substantially lower prices for both oil and natural gas and claimed ad valorem tax credits based on considerably higher prices are expected to result in a much lower Severance Tax direct distribution for 2016.

### **Severance Tax Direct Distribution**

Thirty percent of the Severance Tax revenue credited to the Local Government Severance Tax Fund from July 1, 2013 to June 30, 2014 resulted in the total distribution of \$37,037,154 to 333 counties and municipalities. For the 2015 state fiscal year, the Department distributed \$42,047,432 to 333 counties and municipalities. See <a href="Exhibit D">Exhibit D</a> for county pools and distribution amounts to counties and municipalities for 2014 and 2015.