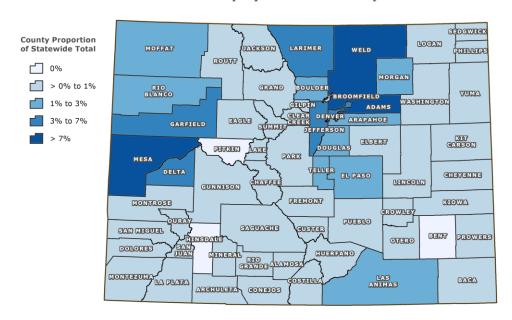

### 2015 Federal Mineral Lease Direct Distribution Colorado Employee Residence Report Index

### 2015 Federal Mineral Lease Revenue Generated by County

The Department distributes each county pool to the county government and each municipality therein based on the unincorporated and municipal proportion of resident employees, population, and road miles compared to the total in the county. Statute directs the Executive Director, in consultation with the Energy and Mineral Impact Advisory Committee, to establish weights of these factors statewide. The Executive Director set the factor weights as follows: