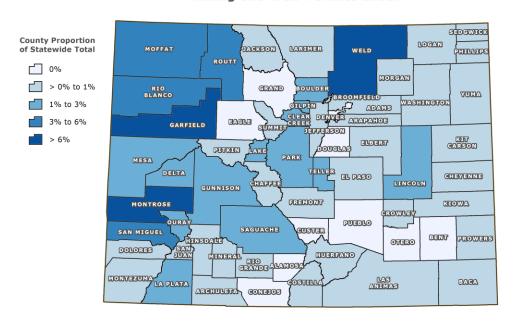

Moneys were first allocated into county pools based on each county's proportion of employee residence and federal mineral lease revenue generated compared to the total generated statewide. CRS 34-63-102(5.4)(c)(III) specifies the Employee Residence Report factor cannot be weighted more than 35%. The county pool factors were established by the Executive Director, in consultation with the Energy and Mineral Impact Advisory Committee as follows:

| County Pool Factor                  | 2014 | 2015 |
|-------------------------------------|------|------|
| Colorado Employee Residence Reports | 35%  | 35%  |
| FML Revenue Generated               | 65%  | 65%  |

### 2015 Federal Mineral Lease Direct Distribution Colorado Employee Residence Report Index

### 2015 Federal Mineral Lease Revenue Generated by County

The Department distributes each county pool to the county government and each municipality therein based on the unincorporated and municipal proportion of resident employees, population, and road miles compared to the total in the county. Statute directs the Executive Director, in consultation with the Energy and Mineral Impact Advisory Committee, to establish weights of these factors statewide. The Executive Director set the factor weights as follows: