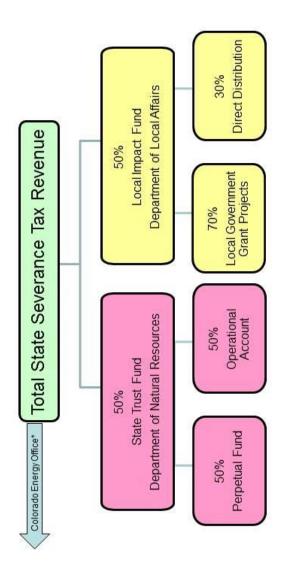

### **Exhibit A: How Severance Tax in Colorado is Allocated**

\*Annual \$1.5 million from total gross receipts to Innovative Energy Fund through July 2016.

### Exhibit B: Illustration of 2014 and 2015 Direct Distribution Formulas

Direct Distribution

Grants and Loans

allocated to County Pools based on statewide share The State Severance Tax Direct Distribution will be

## Percentages of the following factors:

30% 40%\* Colorado Employee Residence Reports (CERR). Mining and Well Permits. \*No single factor of the three listed above will be less than 30%, with the remaining 10% variably allocated the Energy and Mineral Impact Advisory Committee. executive director, based on recommendation from among the three factors at the discretion of the

The Sub County Pool will be determined based on the County.Municipal split of the following factors:

## Percentages Colorado Employee

|   | Residence Reports (CERR)33%** |
|---|-------------------------------|
| • | Population34%**               |
| • | Road Miles33%**               |

between county and all of its municipalities, with final \*\*Percentages may be based on recommendation from the Energy and Mineral Impact Advisory Committee or memorandum of understanding determination by the executive director.

Annual distribution of revenues to Counties and Municipalities by August 31.