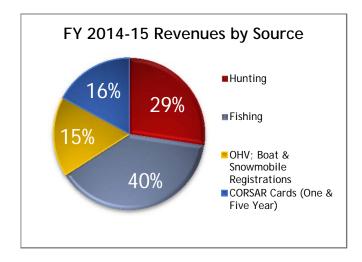

# RESULTS FY 2014-2015 REVENUE

In State Fiscal Year (FY) 2014-2015, \$462,409 was generated from all funding sources. **Table 1** summarizes revenue to the SAR fund by source.

 Table 1 (dollars and percentages are rounded up to next dollar)

| Funding Source                          | FY2014-15 | FY2013-14 | FY2012-13 |
|-----------------------------------------|-----------|-----------|-----------|
|                                         | Revenue   | Revenue   | Revenue   |
| Hunting                                 | \$129,098 | \$116,299 | \$122,896 |
| Fishing                                 | \$178,519 | \$163,989 | \$161,972 |
| OHV; Boat & Snowmobile<br>Registrations | \$70,524  | \$71,931  | \$69,685  |
| CORSAR Cards (One & Five Year)          | \$73,581  | \$72,629  | \$68,239  |
| Sub-total                               | \$451,722 | \$424,848 | \$422,792 |
| Refunds/interest/misc.                  | \$10,687  | \$12,891  | \$428     |
| Total Revenue                           | \$462,409 | \$437,739 | \$423,220 |