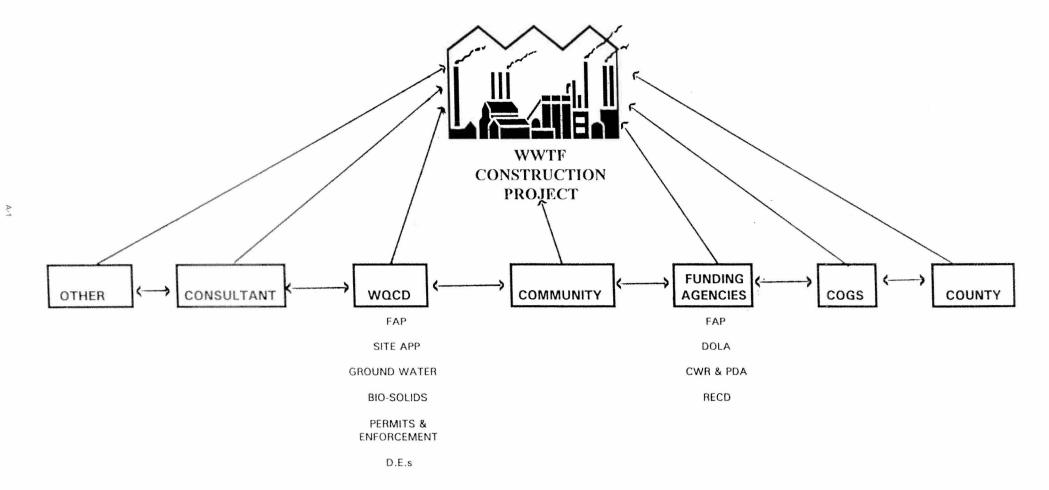

A team approach to the construction of wastewater treatment facilities is established at the onset to assist communities with all program requirements to save time, money and create the relationships necessary to facilitate the best project for the community. (See **Exhibit A**.)

#### EXHIBIT A

#### TEAM APPROACH TO WWTF CONSTRUCTION PROJECTS

PURPOSE: Provide communities with the expectations of all program requirements - to save time, money, and create the relationships necessary to facilitate the best product for the community.