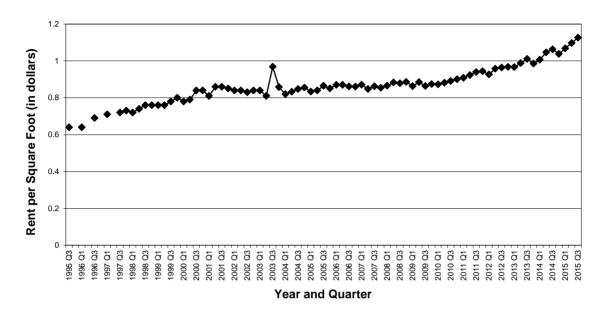

#### **Rent per Square Foot**

The Division of Housing provides financial and technical support to organizations throughout the state that are committed to serving Colorado's most vulnerable citizens. We offer funding opportunities for rehabilitation and new construction of housing to public housing authorities, local governments, and private developers. We support, license, and regulate the factory-built construction industry, including the provision of building department services where none exist, and the adoption and enforcement of building codes for factory-built structures. In concert with local housing authorities and non-profit service organizations, we provide rental subsidies and down-payment assistance to bridge the gap between household income and the cost of living. We create a safety net for those most at-risk, with foreclosure prevention initiatives and funding for senior and special needs housing. Our mission is to ensure that all Coloradans have access to safe, affordable housing.

| Rent / square foot: | \$<br>1.13 |
|---------------------|------------|
| Last quarter:       | \$<br>1.10 |
| This quarter 2014:  | \$<br>1.06 |
| This quarter 2013:  | \$<br>1.01 |

Average Rent for Units constructed...

#### Rent per Square Foot by Apartment Type

(In Dollars)

| Year                           | 2005 |      | 2      | 2006  |      |     |      | 20   | 007  |      |      | 20   | 800  |      |      | 20   | 109  |      |      | 20   | 10   |      |      | 2    | 011    |      |     |       | 2012    |       |        | 20   | 013  |      |      | 20   | 14   |      |      | 2    | 015  |            | Ī  |
|--------------------------------|------|------|--------|-------|------|-----|------|------|------|------|------|------|------|------|------|------|------|------|------|------|------|------|------|------|--------|------|-----|-------|---------|-------|--------|------|------|------|------|------|------|------|------|------|------|------------|----|
| Quarter                        | 4th  | 1s   | t 2nd  | d 3   | ď    | 4th | 1st  | 2nd  | 3rd  | 4th  | 1st  | 2nd  | 3rd  | 4th  | 1st  | 2nd  | 3rd  | 4th  | 1st  | 2nd  | 3rd  | 4th  | 1st  | 2nd  | l 3rd  | 4th  | 15  | st 2r | nd 3rd  | i 4ti | n 1st  | 2nd  | 3rd  | 4th  | 1st  | 2nd  | 3rd  | 4th  | 1st  | 2nc  | l 3r | d 4        | th |
| Colorado Springs<br>Metro Area | 0.85 | 0.87 | 0.86   | 3.0   | 6 0  | .86 | 0.87 | 0.85 | 0.86 | 0.85 | 0.87 | 0.88 | 0.88 | 0.89 | 0.86 | 0.88 | 0.86 | 0.87 | 0.87 | 0.88 | 0.89 | 0.90 | 0.91 | 0.92 | 0.94   | 0.94 | 0.9 | 3 0.9 | 96 0.96 | 0.9   | 7 0.97 | 0.99 | 1.01 | 0.99 | 1.01 | 1.05 | 1.06 | 1.04 | 1.07 | 1.10 | 1.1  | 3          |    |
| Apartment Type                 |      |      |        |       |      |     |      |      |      |      |      |      |      |      |      |      |      |      |      |      |      |      |      |      |        |      |     |       |         |       |        |      |      |      |      |      |      |      |      |      |      |            |    |
| Efficiency                     | 1.06 | 1.13 | 3 1.05 | 5 1.0 | 7 1  | .05 | 1.09 | 1.02 | 0.98 | 0.96 | 1.02 | 1.04 | 1.04 | 1.00 | 1.00 | 1.03 | 1.05 | 1.01 | 1.03 | 1.06 | 1.03 | 1.09 | 1.07 | 1.13 | 3 1.14 | 1.14 | 1.0 | 7 1.1 | 10 1.19 | 1.18  | 1.09   | 1.15 | 1.19 | 1.19 | 1.25 | 1.24 | 1.32 | 1.26 | 1.30 | 1.29 | 1.3  | 12         |    |
| One bedroom                    | 0.91 | 0.92 | 2 0.94 | 1 0.9 | 95 0 | .94 | 0.95 | 0.90 | 0.93 | 0.92 | 0.93 | 0.94 | 0.92 | 0.91 | 0.92 | 0.94 | 0.92 | 0.94 | 0.93 | 0.93 | 0.95 | 0.96 | 0.97 | 0.98 | 3 1.01 | 1.01 | 0.9 | 9 1.0 | 02 1.02 | 2 1.0 | 3 1.03 | 1.05 | 1.07 | 1.05 | 1.06 | 1.10 | 1.13 | 1.10 | 1.13 | 1.16 | 1.2  | <u>'</u> 0 |    |
| Two bedroom, one bath          | 0.76 | 0.78 | 3 0.76 | 6 0.7 | 5 0  | .77 | 0.77 | 0.74 | 0.75 | 0.74 | 0.74 | 0.74 | 0.76 | 0.74 | 0.75 | 0.75 | 0.76 | 0.75 | 0.75 | 0.75 | 0.76 | 0.77 | 0.77 | 0.79 | 0.81   | 0.81 | 0.8 | 2 0.8 | 83 0.84 | 0.8   | 0.85   | 0.89 | 0.90 | 0.88 | 0.89 | 0.93 | 0.94 | 0.92 | 0.96 | 0.99 | 1.0  | 13         |    |
| Two bedroom, two bath          | 0.82 | 0.84 | 1 0.83 | 3 0.8 | 34 0 | .83 | 0.86 | 0.85 | 0.87 | 0.86 | 0.88 | 0.91 | 0.90 | 0.88 | 0.85 | 0.89 | 0.84 | 0.86 | 0.86 | 0.88 | 0.89 | 0.89 | 0.90 | 0.91 | 0.91   | 0.92 | 0.9 | 0 0.9 | 95 0.94 | 0.9   | 4 0.95 | 0.94 | 0.97 | 0.94 | 0.98 | 1.02 | 1.01 | 1.00 | 1.02 | 1.04 | 1.0  | 16         |    |
| Three bedroom                  | 0.81 | 0.82 | 2 0.75 | 5 0.7 | 7 0  | .76 | 0.78 | 0.79 | 0.79 | 0.84 | 0.79 | 0.81 | 0.81 | 0.82 | 0.79 | 0.81 | 0.79 | 0.82 | 0.82 | 0.83 | 0.83 | 0.82 | 0.84 | 0.84 | 0.86   | 0.88 | 0.8 | 7 0.8 | 88 0.89 | 0.8   | 0.89   | 0.94 | 0.95 | 0.91 | 0.94 | 0.97 | 1.00 | 0.98 | 0.99 | 1.06 | 1.0  | 6          |    |