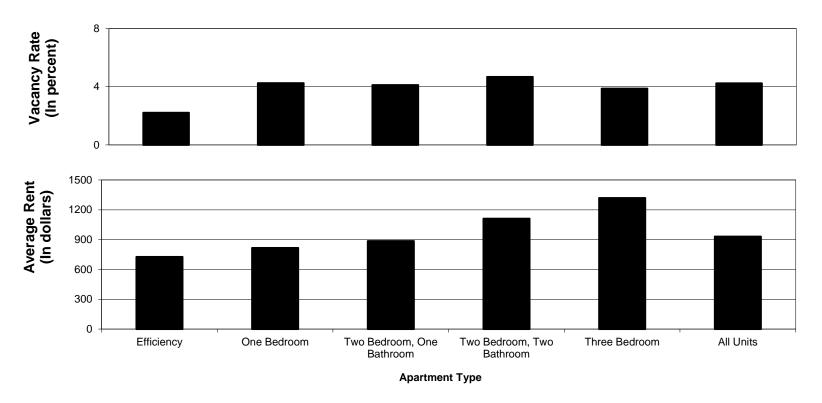

### **Comparisons by Apartment Type**

## Average Rents for the Colorado Springs Metropolitan Area

|                             | Efficiency | 1 Bedroom | 2 Bedroom, 1<br>Bathroom | 2 Bedroom, 2<br>Bathroom | Three<br>Bedroom | Other   | All     |
|-----------------------------|------------|-----------|--------------------------|--------------------------|------------------|---------|---------|
| Colorado Springs            | 726.92     | 816.49    | 886.21                   | 1112.02                  | 1318.89          | 1036.56 | 932.25  |
| Market Areas                |            |           |                          |                          |                  |         |         |
| Northwest                   | 1036.60    | 895.16    | 1029.49                  | 1140.84                  | 1554.65          | 505.00  | 1016.68 |
| Northeast                   | 690.14     | 749.44    | 883.46                   | 1042.54                  | 1221.34          | 1315.00 | 867.30  |
| Far Northeast               | 1016.24    | 888.45    | 907.60                   | 1203.93                  | 1468.21          | 1027.65 | 1025.42 |
| Southeast                   | 679.36     | 717.67    | 804.76                   | 971.85                   | 1142.31          | 873.64  | 825.37  |
| Security/Widefield/Fountain | 895.00     | 848.82    | 808.88                   | 940.00                   | 1274.48          | 1330.00 | 903.77  |
| Southwest                   | 600.88     | 816.31    | 934.99                   | 1103.98                  | 1298.40          |         | 921.33  |
| Central                     | 608.01     | 810.65    | 812.51                   | 1124.29                  | 1452.91          |         | 885.76  |