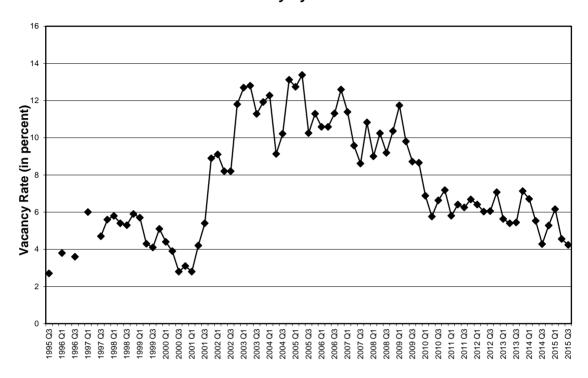

#### **Vacancy by Quarter**

# Colorado Springs Vacancy & Rental Rate Executive Summary Third Quarter 2015

| VA | ACANCY:            | 4.2%  |
|----|--------------------|-------|
| 0  | Last Quarter:      | 4.6 % |
| 0  | This quarter 2014: | 4.3 % |
| 0  | This quarter 2013: | 5.4 % |

| Year                        | 2005 |         | 2006   |         |      |       | 200   | 7      |     |        | 200   | 8    |      |      | 20   | 09   |      |      | 2      | 010  |      |      | 2      | 011  |      |      | 20   | 12   |      |      | 20   | 13   |      |      | 20   | 14   |      |      | 20   | )15 |     |
|-----------------------------|------|---------|--------|---------|------|-------|-------|--------|-----|--------|-------|------|------|------|------|------|------|------|--------|------|------|------|--------|------|------|------|------|------|------|------|------|------|------|------|------|------|------|------|------|-----|-----|
| Quarter                     | 4th  | 1st 2r  | nd 3   | rd 4tl  | h '  | 1st 2 | nd :  | 3rd 4  | 4th | 1st 2  | nd :  | 3rd  | 4th  | 1st  | 2nd  | 3rd  | 4th  | 1st  | 2nd    | 3rd  | 4th  | 1st  | 2nd    | 3rd  | 4th  | 1st  | 2nd  | 3rd  | 4th  | 1st  | 2nd  | 3rd  | 4th  | 1st  | 2nd  | 3rd  | 4th  | 1st  | 2nd  | 3rd | 4th |
| Colorado Springs            |      |         |        |         |      |       |       |        |     |        |       |      |      |      |      |      |      |      |        |      |      |      |        |      |      |      |      |      |      |      |      |      |      |      |      |      |      |      |      |     |     |
| Vacancy for Quarter         | 11.3 | 10.6 10 | .3 11  | 1.3 12. | .6 1 | 1.4   | 9.6   | 8.6 1  | 8.0 | 9.0 1  | 0.2   | 9.2  | 10.4 | 11.7 | 9.8  | 8.7  | 8.7  | 6.9  | 5.8    | 6.6  | 7.2  | 5.8  | 6.4    | 6.2  | 6.7  | 6.4  | 6.0  | 6.1  | 7.1  | 5.6  | 5.4  | 5.4  | 7.1  | 6.7  | 5.5  | 4.3  | 5.3  | 6.2  | 4.6  | 4.2 |     |
| Four Quarter Average        | 11.9 | 11.4 10 | .6 10  | ).9 11. | .2 1 | 1.4 1 | 1.2 1 | 10.5 1 | 0.1 | 9.5    | .7    | 9.8  | 9.7  | 10.4 | 10.3 | 10.2 | 9.7  | 8.5  | 7.5    | 7.0  | 6.6  | 6.3  | 6.5    | 6.4  | 6.3  | 6.4  | 6.3  | 6.3  | 6.4  | 6.2  | 6.0  | 5.9  | 5.9  | 6.2  | 6.2  | 5.9  | 5.5  | 5.3  | 5.1  | 5.1 |     |
| Change from a Year Ago      | -1.8 | -2.2 -3 | .1 1.  | .1 1.3  | 3 (  | 0.8 - | 0.7 - | 2.7 -  | 1.8 | -2.4 ( | .7    | 0.6  | -0.5 | 2.7  | -0.4 | -0.5 | -1.7 | -4.9 | -4.0   | -2.1 | -1.5 | -1.1 | 0.6    | -0.4 | -0.5 | 0.6  | -0.4 | -0.2 | 0.4  | -0.8 | -0.6 | -0.6 | 0.1  | 1.1  | 0.1  | -1.2 | -1.8 | -0.5 | -1.0 | 0.0 |     |
|                             |      |         |        |         |      |       |       |        |     |        |       |      |      |      |      |      |      |      |        |      |      |      |        |      |      |      |      |      |      |      |      |      |      |      |      |      |      |      |      |     |     |
| Market Areas                |      |         |        |         |      |       |       |        |     |        |       |      |      |      |      |      |      |      |        |      |      |      |        |      |      |      |      |      |      |      |      |      |      |      |      |      |      |      |      |     |     |
| Northwest                   | 13.5 | 16.3 12 | .9 13  | 3.8 13. | .9 1 | 0.2 1 | 0.8   | 9.3 1  | 1.1 | 8.3    | 3.0 1 | 10.0 | 9.7  | 10.9 | 9.7  | 6.5  | 5.6  | 5.1  | 6.0    | 4.3  | 6.3  | 3.6  | 5.8    | 5.6  | 6.8  | 5.1  | 4.4  | 5.9  | 4.2  | 3.7  | 4.6  | 5.4  | 5.1  | 13.7 | 11.7 | 6.7  | 5.6  | 6.0  | 5.2  | 5.7 |     |
| Northeast                   | 9.4  | 9.6 7   | .3 7   | .3 8.3  | 3 9  | 9.7   | 7.5   | 7.2    | 7.9 | 7.5 8  | 8.8   | 7.5  | 9.1  | 9.5  | 7.8  | 5.7  | 8.0  | 7.1  | 5.8    | 5.5  | 6.0  | 6.5  | 5.4    | 4.6  | 5.3  | 5.4  | 6.7  | 4.4  | 5.6  | 5.6  | 4.0  | 4.1  | 5.2  | 4.8  | 4.7  | 4.4  | 3.9  | 4.3  | 3.8  | 4.2 |     |
| Far - Northeast             | 9.2  | 7.9 8   | .4 7   | .2 10.  | .5   | 9.7   | 5.1   | 5.7    | 7.3 | 6.2    | .4    | 6.4  | 8.8  | 10.8 | 7.7  | 7.8  | 6.9  | 4.5  | 4.7    | 6.0  | 6.9  | 5.5  | 7.5    | 7.1  | 6.5  | 6.1  | 4.8  | 8.2  | 6.6  | 6.5  | 5.5  | 7.0  | 13.0 | 7.9  | 5.6  | 3.4  | 6.0  | 8.1  | 4.9  | 3.9 |     |
| Southeast                   | 10.2 | 10.8 12 | 2.2 15 | 5.2 18. | .4 1 | 4.5   | 9.9 1 | 1.2 1  | 6.9 | 15.8 1 | 7.9 1 | 14.4 | 18.4 | 18.6 | 17.8 | 20.5 | 14.6 | 9.8  | 6.7    | 8.8  | 9.9  | 7.0  | 9.0    | 8.0  | 9.6  | 10.5 | 8.8  | 8.0  | 10.1 | 7.3  | 8.0  | 6.2  | 6.9  | 6.2  | 4.5  | 5.1  | 6.1  | 6.4  | 5.2  | 5.0 |     |
| Security/Widefield/Fountain | 16.2 | 16.7 30 | .8 36  | 6.3 26. | .4 2 | 4.3 2 | 0.9 2 | 22.1 2 | 4.9 | 23.0 2 | 3.3 2 | 24.4 | 24.9 | 28.8 | 16.2 | 16.9 | 19.2 | 14.2 | 2 11.7 | 18.4 | 19.3 | 16.2 | 2 15.0 | 10.7 | 10.7 | 5.3  | 3.6  | 4.7  | 2.6  | 5.9  | 5.9  | 10.1 | 5.3  | 3.9  | 7.3  | 3.3  | 4.4  | 5.1  | 1.1  | 2.8 |     |
| Southwest                   | 14.6 | 11.4 9  | .9 11  | 1.6 14. | .4 1 | 2.4 1 | 1.9   | 7.2 1  | 1.6 | 9.1 1  | 1.4   | 9.4  | 8.0  | 10.0 | 6.8  | 5.3  | 6.6  | 5.1  | 3.7    | 6.2  | 5.4  | 3.3  | 4.8    | 5.6  | 5.4  | 6.2  | 5.1  | 4.8  | 4.7  | 4.5  | 4.4  | 3.8  | 4.8  | 4.7  | 3.1  | 2.8  | 4.6  | 5.6  | 4.4  | 2.8 |     |
| Central                     | 11.8 | 8.9 8   | .7 9   | .5 9.   | 5 9  | 9.2 1 | 0.2 1 | 10.9 1 | 0.1 | 8.6    | ).2   | 7.7  | 8.5  | 10.2 | 13.3 | 14.6 | 9.2  | 9.4  | 7.7    | 5.8  | 6.8  | 6.3  | 4.3    | 6.2  | 7.1  | 5.8  | 8.0  | 4.7  | 6.5  | 4.7  | 5.6  | 5.3  | 5.6  | 5.3  | 6.8  | 5.9  | 6.4  | 6.0  | 5.0  | 6.3 |     |