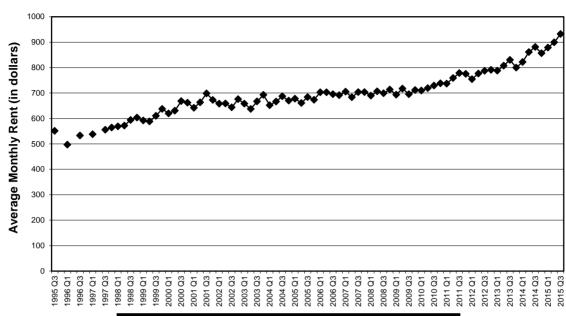

#### **Average Rent by Quarter**

#### □ RENTAL RATES

0

| \$ 903.20 |
|-----------|
| \$ 867.39 |
| \$ 865.44 |
| \$ 800.20 |
|           |

| 0 | Average rent:      | \$ 932.25 |
|---|--------------------|-----------|
|   | Last quarter:      | \$ 899.22 |
|   | This quarter 2014: | \$ 881.29 |
|   | This quarter 2013: | \$ 830.27 |
|   |                    |           |

#### □ OVERALL COMMENTS

The third quarter of 2015 saw the addition no new units to the inventory, for a total of 753 in 2015. For all of 2014 there were 716 new additions. For 2013 there were 568 additions. 2012 was the first year of significant inventory additions since 2009 (299), and the most since 2003 (1449), which represented a historic high during a prior economic cycle. After a limited number of new additions the prior two years, a somewhat lowering of the unemployment rate, continued immigration, and an increase in metro area natural population, a continued low vacancy rate this quarter was expected. Historically there is a downward movement in the vacancy rate during the second and third quarters of the year, but an upward movement in the fourth quarter, which we saw again this year. The number of new units to be added to the inventory during 2015 may not be greater than the prior economic cycles. The overall average rent for the last ten years has increased from around \$660.00 in 2002 to \$932.25 this quarter.

#### Average Rent by Market Area

(In Dollars)

| Year                            | 2007   |        | 20     | 08     |        |        | 20     | 09     |        |        | 20     | 10     |        |        | 20     | 11     |        |        | 20     | )12    |        |        | 201    | 13     |        |        | 20     | 14     |        |        | 20     | 15      |     |
|---------------------------------|--------|--------|--------|--------|--------|--------|--------|--------|--------|--------|--------|--------|--------|--------|--------|--------|--------|--------|--------|--------|--------|--------|--------|--------|--------|--------|--------|--------|--------|--------|--------|---------|-----|
| Market Area                     | 4th    | 1st    | 2nd    | 3rd     | 4th |
| Colorado Springs                |        |        |        |        |        |        |        |        |        |        |        |        |        |        |        |        |        |        |        |        |        |        |        |        |        |        |        |        |        |        |        |         |     |
| Metro Area                      | 703.82 | 689.65 | 706.51 | 699.09 | 713.28 | 693.46 | 717.65 | 695.40 | 711.66 | 710.07 | 719.22 | 729.47 | 738.15 | 737.00 | 759.01 | 778.35 | 775.44 | 754.77 | 776.85 | 787.22 | 790.95 | 787.74 | 807.21 | 830.27 | 799.67 | 822.14 | 861.04 | 881.29 | 856.40 | 878.86 | 899.22 | 932.25  |     |
|                                 |        |        |        |        |        |        |        |        |        |        |        |        |        |        |        |        |        |        |        |        |        |        |        |        |        |        |        |        |        |        |        |         |     |
| Northwest                       | 725.00 | 755.05 | 787.71 | 782.03 | 752.50 | 732.22 | 712.69 | 709.82 | 784.99 | 771.60 | 765.40 | 798.96 | 800.86 | 839.62 | 832.05 | 849.38 | 819.88 | 785.71 | 851.89 | 882.03 | 841.42 | 927.05 | 872.35 | 910.53 | 850.15 | 903.13 | 985.99 | 985.03 | 931.61 | 949.37 | 950.63 | 1016.68 |     |
| Northeast                       | 645.79 | 686.72 | 671.53 | 684.51 | 636.55 | 663.01 | 719.03 | 712.84 | 713.64 | 703.54 | 703.97 | 749.80 | 722.50 | 721.48 | 727.29 | 741.66 | 742.51 | 745.16 | 755.77 | 750.79 | 721.27 | 731.68 | 753.35 | 789.03 | 760.36 | 768.79 | 761.98 | 837.85 | 850.61 | 870.68 | 875.47 | 867.30  |     |
| Far Northeast                   | 821.07 | 794.36 | 823.76 | 815.42 | 925.43 | 811.29 | 849.00 | 801.54 | 836.58 | 811.14 | 840.25 | 838.51 | 824.89 | 832.69 | 848.54 | 909.82 | 900.42 | 846.38 | 886.24 | 851.46 | 880.01 | 860.25 | 901.68 | 923.43 | 917.13 | 948.18 | 968.95 | 957.50 | 956.36 | 981.01 | 967.28 | 1025.42 |     |
| Southeast                       | 531.27 | 499.05 | 537.59 | 542.44 | 549.12 | 552.78 | 587.76 | 552.19 | 610.19 | 598.86 | 613.56 | 605.25 | 628.56 | 598.42 | 673.09 | 692.55 | 708.98 | 644.93 | 638.52 | 718.69 | 704.11 | 701.41 | 717.84 | 729.44 | 727.47 | 747.05 | 742.79 | 767.72 | 735.48 | 762.35 | 787.09 | 825.37  |     |
| Security/Widefield/<br>Fountain | 577.40 | 616.63 | 581.95 | 577.56 | 616.85 | 604.34 | 619.89 | 614.99 | 607.60 | 603.58 | 615.66 | 596.85 | 597.08 | 568.86 | 577.16 | 613.55 | 615.80 | 615.70 | 622.78 | 594.95 | 598.33 | 601.93 | 664.39 | 632.32 | 626.31 | 627.35 | 835.08 | 837.15 | 794.72 | 811.73 | 851.97 | 903.77  |     |
| Southwest                       | 671.31 | 663.68 | 705.70 | 695.61 | 731.27 | 727.99 | 731.42 | 717.81 | 715.19 | 715.24 | 733.66 | 730.95 | 749.81 | 765.09 | 781.39 | 790.78 | 797.89 | 796.14 | 783.78 | 795.31 | 808.39 | 802.43 | 821.51 | 815.61 | 805.78 | 809.93 | 852.96 | 897.81 | 878.91 | 888.14 | 900.58 | 921.33  |     |
| Central                         | 901.12 | 571.98 | 620.84 | 585.26 | 577.32 | 583.40 | 577.04 | 513.38 | 565.54 | 649.88 | 659.79 | 662.77 | 712.13 | 719.37 | 720.73 | 718.82 | 699.29 | 706.81 | 738.18 | 746.70 | 718.40 | 746.15 | 777.86 | 837.20 | 745.91 | 757.55 | 847.58 | 863.89 | 800.64 | 802.57 | 882.26 | 885.76  |     |