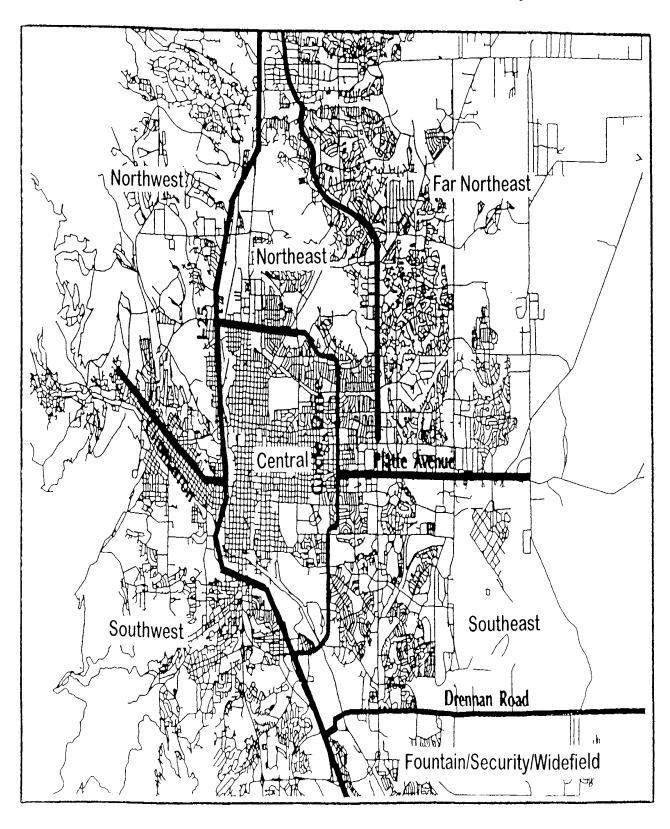

# Sub-Market Boundaries for Colorado Springs

The survey covers seven market areas: northwest; northeast; far northeast; southeast; Security/Widefield/Fountain; southwest; and central.

The boundaries for the Colorado Springs Metropolitan Area are:

- Northwest: on the east, I-25 and on the south, Cimarron Street, Eighth Street and Lower Gold Camp Road;
- Northeast: on the west and southwest, I-25, Nevada Avenue, Austin Bluffs Parkway, Union Blvd., and Circle Drive and on the south, Platte Avenue; on the north, northeast, and east, Academy Boulevard;
- <u>Far Northeast</u>: on the west and northwest, Academy Boulevard and I-25; on the south, Platte Avenue:

- <u>Southeast</u>: on the north, Platte Avenue, on the west, Circle Drive and I-25 and on the south, Drennan Road:
- Security/Widefield/Fountain: on the north, Drennan Road and on the west, I-25;
- <u>Southwest</u>: on the east, I-25 and on the north and west, Cimarron Street, Eighth Street, and Lower Gold Camp Road; and
- <u>Central</u>: on the north and east, Austin Bluffs Parkway, Union Blvd, Circle Drive and on the south and west, Circle Drive and I-25.