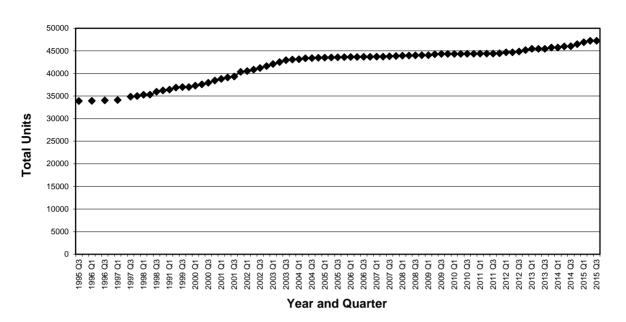

#### **Total Apartment Units**

#### □ NEW UNITS ADDED

| ш | Current Quarter: | 0      |
|---|------------------|--------|
|   | Current Year:    | 753    |
|   | Total Units:     | 47,211 |

For the third quarter of 2015, there was a net absorption of 149 units for the Colorado Springs area. For third quarter of 2014, there was a net absorption of 599. For third quarter of 2013, the total absorption was -19 units. Absorption is the net change in the number of apartment units rented in the current time period (quarter/year) compared to the previous time period (quarter/year).

#### □ OVERALL COMMENTS

The third quarter of 2015 saw the addition no new units to the inventory, for a total of 753 in 2015. For all of 2014 there were 716 new additions. For 2013 there were 568 additions. 2012 was the first year of significant inventory additions since 2009 (299), and the most since 2003 (1449), which represented a historic high during a prior economic cycle. After a limited number of new additions the prior two years, a somewhat lowering of the unemployment rate, continued immigration, and an increase in metro area natural population, a continued low vacancy rate this quarter was expected. Historically there is a downward movement in the vacancy rate during the second and third quarters of the year, but an upward movement in the fourth quarter, which we saw again this year. The number of new units to be added to the inventory during 2015 may not be greater than the prior economic cycles. The overall average rent for the last ten years has increased from around \$660.00 in 2002 to \$932.25 this quarter.