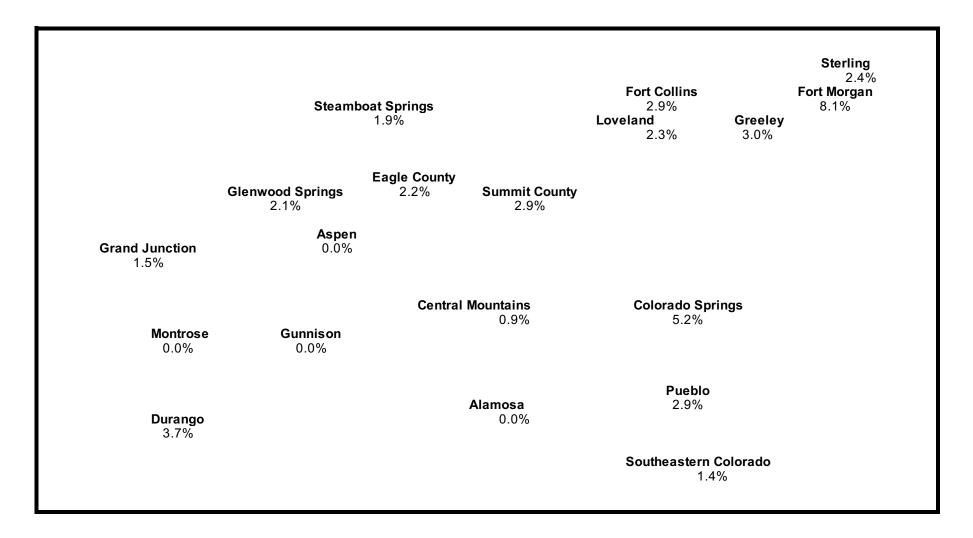

The overall composite Colorado state vacancy rate for the market areas surveyed and the metro Denver area was 5.2 for September of 2018 compared to 5.8 percent for March of 2018 compared to 5.1 percent for September 2017, compared to 5.7 percent in March 2017, compared to 5.0 percent for September 2016. It is difficult to generalize, but a 5.0 percent vacancy rate is considered to be an equilibrium rate. The vacancy rate varies with Colorado Springs at 5.2 percent; Fort Collins/Loveland, 2.8 percent; Grand Junction, 1.5 percent; Greeley, 3.0 percent; and Pueblo, 2.9 percent.

# STATE OF COLORADO VACANCY RATES BY MARKET AREA