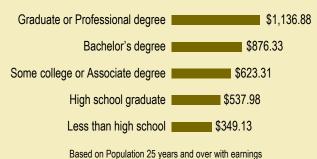

#### Median Weekly Earnings in Colorado

#### **Unemployment Rates in Colorado**

Source: U.S. Census Bureau, 2009 American Community Survey Labor Market Information (LMI) in the Colorado Department of Labor and Employment collects and analyzes information about labor market trends throughout Colorado. Data are presented in a variety of ways: industry employment and wages, current and projected industry and occupation levels, occupation wages, and labor force employment and wages. LMI conducts various research projects and assists workforce centers and others with customized regional information requests.

# Colorado

Know what jobs are expected to have the most openings.

Greeley

Based on Occupation Projections through 2020

Education and training can benefit workers in their careers. Typically, the more education, the higher the weekly earnings and the lower the unemployment rate.