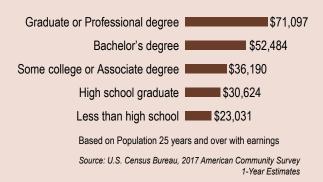

# **Education Pays**

### Colorado Labor Market Information

Education and training can benefit workers in their careers. Typically, more education results in higher weekly earnings and lower unemployment rates.

## 2017 Median Annual Earnings in Colorado



# **Unemployment Rates in Colorado**



Source: Bureau of Labor Statistics Current Population Survey October 2017 - September 2018 Labor Market Information (LMI) in the Colorado Department of Labor and Employment collects and analyzes information about labor market trends throughout Colorado. Data are presented in a variety of ways: industry employment and wages, current and projected industry and occupation levels, occupation wages, and labor force employment and wages. LMI conducts various research projects and assists workforce centers and others with customized regional information requests.

For Further Information www.colmigateway.com

For Further Training www.collegeincolorado.org

For Job Opportunities www.connectingcolorado.com

# Local Workforce Centers

To find your local work