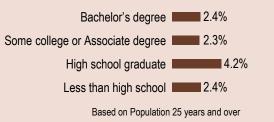

# **Unemployment Rates in Colorado**

Source: Bureau of Labor Statistics Current Population Survey October 2017 - September 2018 Labor Market Information (LMI) in the Colorado Department of Labor and Employment collects and analyzes information about labor market trends throughout Colorado. Data are presented in a variety of ways: industry employment and wages, current and projected industry and occupation levels, occupation wages, and labor force employment and wages. LMI conducts various research projects and assists workforce centers and others with customized regional information requests.