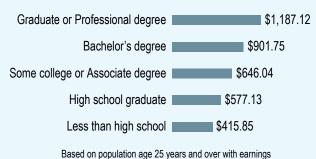

### Median Weekly Earnings in Colorado

# Colorado Labor Market Information

**Higher Education** 

Education and training can benefit workers in their careers. Typically, more education results in higher weekly earnings and lower unemployment rates.