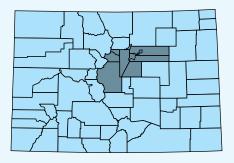

# Colorado

Know what jobs are expected to have the most openings.

**Denver Metro** 

Based on Occupation Projections through 2023