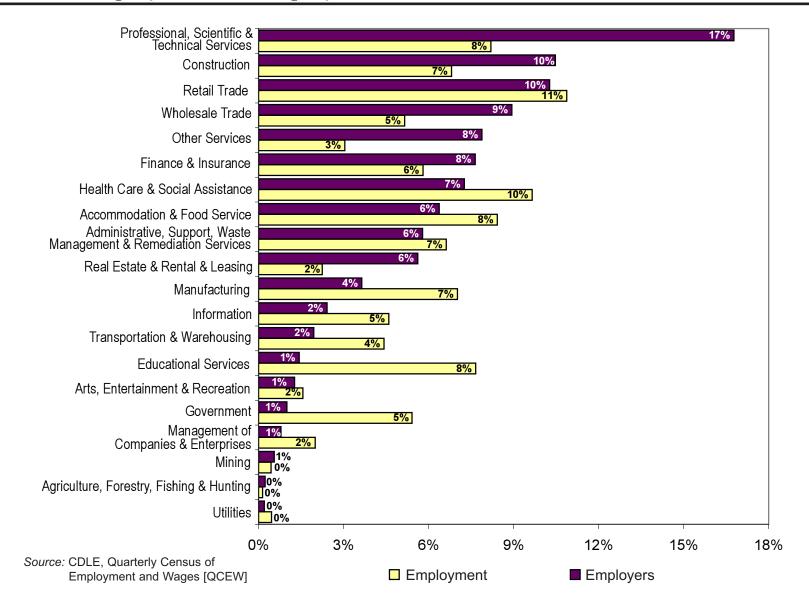

## Estimated Vacancies by NAICS Sectors\*

The North American Industry Classification System (NAICS) classifies industries into 20 sectors based on similar production processes. The above diagram shows estimated vacancies in each of these sectors.

With the exception of Government, all sectors have more estimated vacancies this survey than at the same time last year. The top three in terms of vacancies last year – Retail Trade, Health Care & Social Assistance, and Accommodation & Food Services – also make up the top three this survey, but in reverse order. These three sectors make up almost half of Denver Metro's total vacancies.

\*Excludes firms with fewer than 5 employees