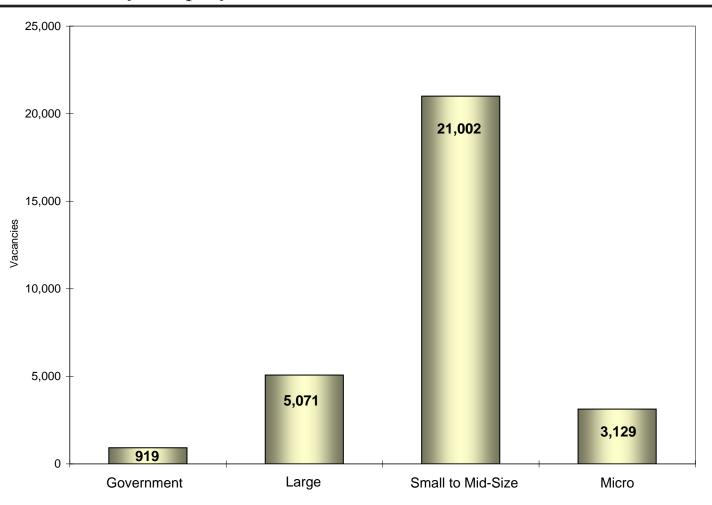

A total of 6,008 employers, representing 35% of the region's total employment, responded to the survey. Of these, 311 are Government agencies, 324 are large employers and 5,373 are small to mid-size entities. The survey has a response rate of 93%. The margin of sampling error for the overall vacancy estimate is plus or minus .03%, or approximately 9 vacancies.

### Findings of the Survey:

- An estimated 30,121 jobs were available for hire during the survey period, almost double the 17,200 vacancies found last fall.
- Accommodation & Food Services has the highest number of estimated vacancies (5,238), followed by Health Care & Social Assistance (4,225) and last year's leader, Retail Trade (3,542).
- Small to mid-size companies provide the most vacancies with 21,002. However, since more small to mid-size firms are surveyed, there are actually fewer vacancies per employer than with large employers. There are on average 16 vacancies per large private employer compared to an average of about 4 vacancies per small to mid-size employer and 3 vacancies per Government entity.
- Twenty-five percent of surveyed employers reported at least one job vacancy.

## Estimated Vacancies by Employer Size

### **Employer Sizes:**

Large = Firms with 250 or more employees Small to Mid-Size = Firms with 5 to 249 employees Micro = Firms with fewer than 5 employees