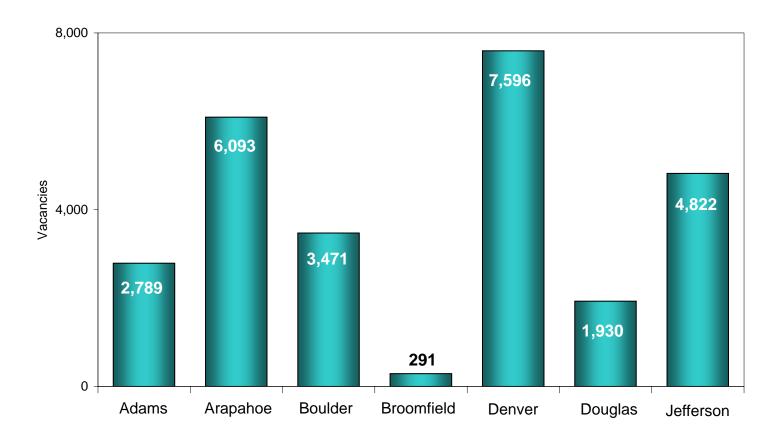

## Vacancies by County\*

| SOC       |                                                                   | Av              | Average Wages |                  |          | Percentile Distribution |          |          |           |  |
|-----------|-------------------------------------------------------------------|-----------------|---------------|------------------|----------|-------------------------|----------|----------|-----------|--|
| Code      | SOC Occupational Title                                            | Entry-<br>Level | Overall       | Experi-<br>enced | 10th     | 25th                    | 50th     | 75th     | 90th      |  |
| 11-1011   | Chief Executives                                                  | †               | \$82.35       | †                | \$49.63  | \$65.66                 | †        | †        | †         |  |
| 11-1021   | General and Operations Managers                                   | \$25.75         | \$51.85       | \$64.89          | \$22.76  | \$31.15                 | \$45.54  | \$68.36  | †         |  |
| 11-2011   | Advertising and Promotions Managers                               | \$20.05         | \$35.57       | \$43.34          | \$17.96  | \$22.52                 | \$30.27  | \$48.00  | \$58.67   |  |
| 11-2021   | Marketing Managers                                                | \$26.47         | \$45.34       | \$54.78          | \$24.23  | \$30.17                 | \$40.26  | \$56.35  | +         |  |
| 11-2022   | Sales Managers                                                    | \$28.50         | \$51.23       | \$62.59          | \$24.77  | \$33.55                 | \$47.07  | \$64.19  | †         |  |
| 11-2031   | Public Relations Managers                                         | \$24.97         | \$43.03       | \$52.06          | \$21.08  | \$29.67                 | \$43.12  | \$54.33  | \$65.14   |  |
| 11-3011   | Administrative Services Managers                                  | \$21.23         | \$34.06       | \$40.47          | \$19.10  | \$24.83                 | \$31.94  | \$41.16  | \$53.35   |  |
| 11-3021   | Computer and Information Systems Managers                         | \$36.38         | \$52.17       | \$60.07          | \$35.08  | \$41.04                 | \$50.32  | \$61.46  | †         |  |
| 11-3031   | Financial Managers                                                | \$29.82         | \$47.80       | \$56.79          | \$28.48  | \$32.93                 | \$42.62  | \$55.99  | †         |  |
| 11-3041   | Compensation and Benefits Managers                                | \$22.21         | \$35.55       | \$42.22          | \$20.31  | \$24.53                 | \$31.42  | \$41.52  | \$56.63   |  |
| 11-3042   | Training and Development Managers                                 | \$23.89         | \$37.82       | \$44.79          | \$21.25  | \$27.28                 | \$35.51  | \$44.07  | \$54.54   |  |
| 11-3049   | Human Resources Managers, All Other                               | \$30.98         | \$44.91       | \$51.88          | \$28.17  | \$35.42                 | \$42.76  | \$53.26  | \$65.32   |  |
| 11-3051   | Industrial Production Managers                                    | \$24.53         | \$39.64       | \$47.20          | \$21.52  | \$28.30                 | \$34.56  | \$48.20  | \$65.12   |  |
| 11-3061   | Purchasing Managers                                               | \$26.68         | \$40.87       | \$47.96          | \$23.64  | \$30.49                 | \$38.99  | \$50.13  | \$60.90   |  |
| 11-3071   | Transportation, Storage, and Distribution Managers                | \$22.95         | \$34.76       | \$40.67          | \$21.53  | \$25.74                 | \$32.57  | \$41.58  | \$52.08   |  |
| 11-9021   | Construction Managers                                             | \$26.52         | \$39.42       | \$45.87          | \$24.06  | \$29.35                 | \$36.42  | \$45.10  | \$57.14   |  |
| 11-9031   | Education Administrators, Preschool and Child Care Center/Program | \$10.71         | \$16.65       | \$19.62          | \$9.97   | \$11.31                 | \$14.69  | \$20.92  | \$26.84   |  |
| * 11-9032 | Education Administrators, Elementary and Secondary School         | \$60,643        | \$78,251      | \$87,054         | \$58,716 | \$67,428                | \$79,430 | \$90,274 | \$102,744 |  |
| 11-9033   | Education Administrators, Postsecondary                           | \$21.22         | \$36.12       | \$43.57          | \$18.42  | \$24.29                 | \$30.94  | \$42.70  | \$59.67   |  |
| 11-9039   | Education Administrators, All Other                               | \$19.01         | \$30.38       | \$36.06          | \$16.01  | \$22.54                 | \$29.81  | \$39.25  | \$44.70   |  |
| 11-9041   | Engineering Managers                                              | \$38.60         | \$53.69       | \$61.23          | \$36.97  | \$42.46                 | \$50.80  | \$62.43  | †         |  |
| 11-9051   | Food Service Managers                                             | \$18.22         | \$28.95       | \$34.32          | \$17.39  | \$19.66                 | \$26.06  | \$38.39  | \$45.95   |  |
| 11-9061   | Funeral Directors                                                 | \$16.80         | \$19.15       | \$20.32          | \$15.43  | \$17.35                 | \$18.96  | \$20.65  | \$23.38   |  |
| 11-9081   | Lodging Managers                                                  | \$14.91         | \$32.10       | \$40.70          | \$14.36  | \$16.47                 | \$25.24  | \$49.89  | \$65.06   |  |