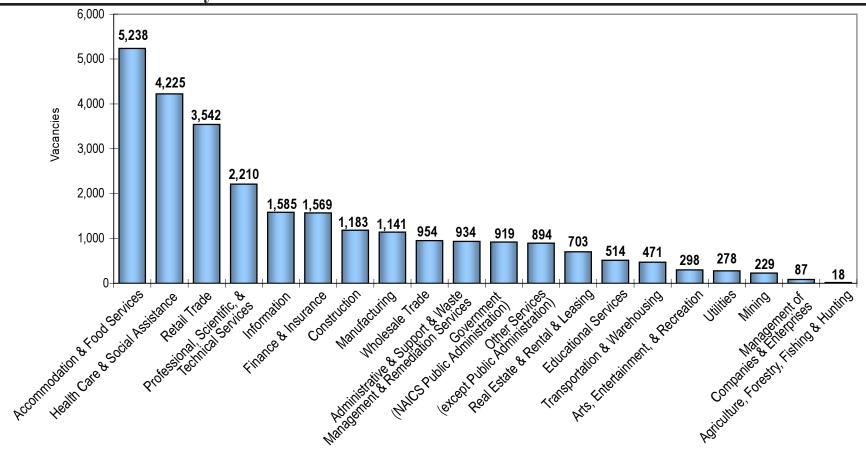

### Findings of the Survey:

- An estimated 30,121 jobs were available for hire during the survey period, almost double the 17,200 vacancies found last fall.
- Accommodation & Food Services has the highest number of estimated vacancies (5,238), followed by Health Care & Social Assistance (4,225) and last year's leader, Retail Trade (3,542).
- Small to mid-size companies provide the most vacancies with 21,002. However, since more small to mid-size firms are surveyed, there are actually fewer vacancies per employer than with large employers. There are on average 16 vacancies per large private employer compared to an average of about 4 vacancies per small to mid-size employer and 3 vacancies per Government entity.
- Twenty-five percent of surveyed employers reported at least one job vacancy.

## Estimated Vacancies by NAICS Sectors\*

The North American Industry Classification System (NAICS) classifies industries into 20 sectors based on similar production processes. The above diagram shows estimated vacancies in each of these sectors.

With the exception of Government, all sectors have more estimated vacancies this survey than at the same time last year. The top three in terms of vacancies last year – Retail Trade, Health Care & Social Assistance, and Accommodation & Food Services – also make up the top three this survey, but in reverse order. These three sectors make up almost half of Denver Metro's total vacancies.

\*Excludes firms with fewer than 5 employees