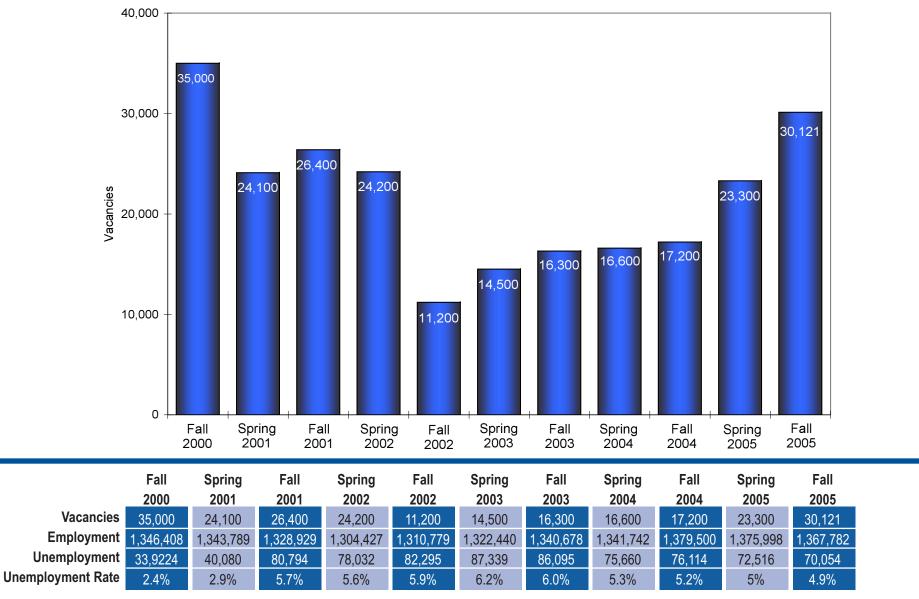

A total of 6,008 employers, representing 35% of the region's total employment, responded to the survey. Of these, 311 are Government agencies, 324 are large employers and 5,373 are small to mid-size entities. The survey has a response rate of 93%. The margin of sampling error for the overall vacancy estimate is plus or minus .03%, or approximately 9 vacancies.

### Findings of the Survey:

- An estimated 30,121 jobs were available for hire during the survey period, almost double the 17,200 vacancies found last fall.
- Accommodation & Food Services has the highest number of estimated vacancies (5,238), followed by Health Care & Social Assistance (4,225) and last year's leader, Retail Trade (3,542).
- Small to mid-size companies provide the most vacancies with 21,002. However, since more small to mid-size firms are surveyed, there are actually fewer vacancies per employer than with large employers. There are on average 16 vacancies per large private employer compared to an average of about 4 vacancies per small to mid-size employer and 3 vacancies per Government entity.
- Twenty-five percent of surveyed employers reported at least one job vacancy.