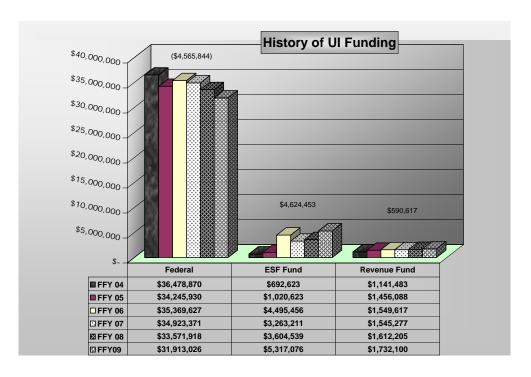

s requested by USDOL that reflected state UI program needs. Since 1994, federal-funding policies changed from reflecting state UI program administrative costs to limiting the amount of annual cost increases. This has led to state UI programs not being adequately funded. In Colorado, the department has supplemented the administration of the UI program with state cash funds from the Employment Support Fund in an effort to sustain customer service levels.

The table below shows the reduction in federal funds and the corresponding increase to state cash sources over the past five years. From federal fiscal year 2004 to 2009 federal funds have declined by \$4.5M. This is a 12% decrease (not adjusted for inflation) in federal funding while the workload for the UI program has remained the same.



The Unemployment Revenue Fund supports the Division of Employment and Training for the purpose of enforcing the "Colorado Employment Security Act." Fund revenue is generated from interest collected on delinquent unemployment insurance taxes; penalties imposed on employers who fail to pay UI taxes on time; and penalties assessed against claimants for UI overpayments. Revenue Fund dollars are appropriated to the UI Fraud Program.

#### General Description of Request:

The mechanism used by USDOL to allocate federal administrative funds to each of the states is the Resource Justification Model. The Resource Justification Model consists of a set of spreadsheets and was developed in the late 1990s for the purpose of capturing actual expense data from each state under a common methodology. Thi