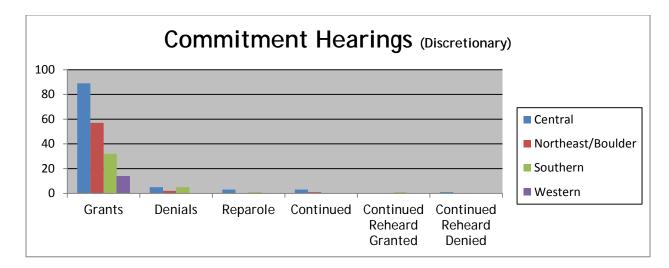

#### COMMITMENT HEARINGS (Discretionary)

|                           | Central | Northeast/Boulder | Southern | Western | Total % |
|---------------------------|---------|-------------------|----------|---------|---------|
| Grants                    | 89      | 57                | 32       | 14      | 86%     |
| Denials                   | 5       | 2                 | 5        | 0       | 5%      |
| Reparole                  | 3       | 0                 | 1        | 0       | 2%      |
| Continued                 | 3       | 1                 | 0        | 0       | 2%      |
| Continued Reheard Granted | 0       | 0                 | 1        | 0       | 0%      |
| Continued Reheard Denied  | 1       | 0                 | 0        | 0       | 0%      |
| Split                     | 1       | 1                 | 0        | 0       | 1%      |
| Cancelled                 | 3       | 1                 | 2        | 2       | 4%      |
|                           | 47%     | 28%               | 18%      | 7%      | 224     |