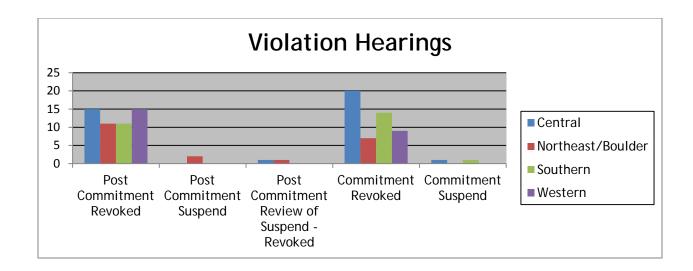

#### **Violation Hearings**

|                                                | Central | Northeast/Boulder | Southern | Western | Total % |
|------------------------------------------------|---------|-------------------|----------|---------|---------|
| Post Commitment<br>Revoked                     | 15      | 11                | 11       | 15      | 48%     |
| Post Commitment<br>Suspend                     | 0       | 2                 | 0        | 0       | 2%      |
| Post Commitment Review<br>of Suspend - Revoked | 1       | 1                 | 0        | 0       | 2%      |
| Commitment Revoked                             | 20      | 7                 | 14       | 9       | 46%     |
| Commitment Suspend                             | 1       | 0                 | 1        | 0       | 2%      |
|                                                | 35%     | 19%               | 24%      | 22%     | 108     |