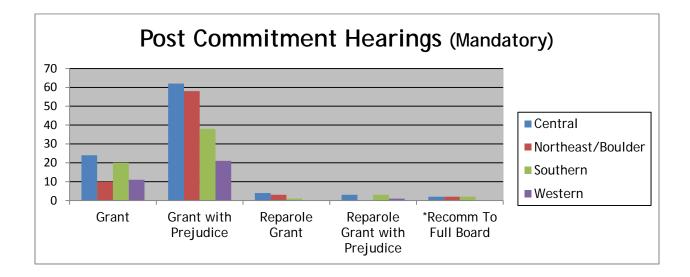

#### POST COMMITMENT HEARINGS (Mandatory)

|                                  | Central | Northeast/Boulder | Southern | Western | Total % |
|----------------------------------|---------|-------------------|----------|---------|---------|
| Grant                            | 24      | 10                | 20       | 11      | 24%     |
| Grant with Prejudice             | 62      | 58                | 38       | 21      | 67%     |
| Reparole Grant                   | 4       | 3                 | 1        | 0       | 4%      |
| Reparole Grant with<br>Prejudice | 3       | 0                 | 3        | 1       | 3%      |
| *Recomm To Full Board            | 2       | 2                 | 2        | 0       | 2%      |
|                                  | 36%     | 27%               | 24%      | 13%     | 265     |

\*Recommendation to the full board are cases with a sentence enhancer of Aggravated or Violent Juvenile Offender (see full board chart)