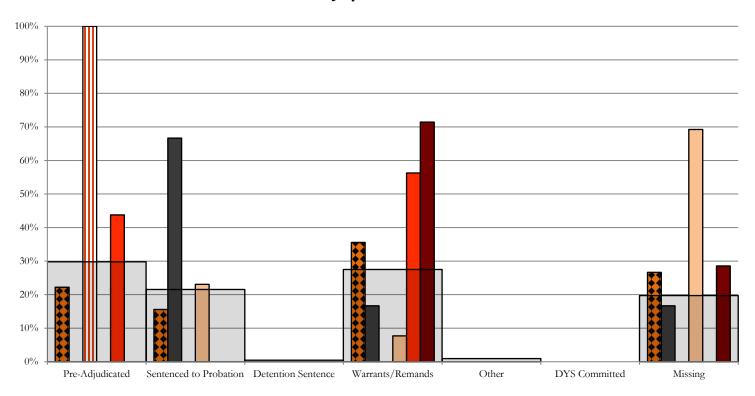

| 4                                            | 2 |                     |   | 0.9                 | 0% |                        |                                        | 0             | 0.  | 0%      | 43      | 19.7%                 |

4

### **Central Region**



- CENTRAL REGION, 103 New Admits
- 5th JD, 2 New Admits
- 18th JD, 41 New Admits

- ■1st JD, 25 New Admits
- **2** 2nd JD, 35 New Admits
- ☐ STATEWIDE, 218 New Admits

#### Northeast Region



- NORTHEAST REGION, 45 New Admits
- 13th JD, 3 New Admits
- 19th JD, 16 New Admits
- □ STATEWIDE, 218 New Admits

- ■8th JD, 6 New Admits
- ■17th JD, 13 New Admits
- 20th JD, 7 New Admits

#### Southern Region



- SOUTHERN REGION, 45 New Admits
- 4th JD, 31 New Admits
- ■11th JD, 0 New Admits
- ■15th JD, 1 New Admits
- STATEWIDE, 218 New Admits

- 3rd JD, 1 New Admits
- 10th JD, 12 New Admits
- 12th JD, 0 New Admits
- 16th JD, 0 New Admits

#### Western Region



- WESTERN REGION, 25 New Admits
- □7th JD, 1 New Admits
- 14th JD, 0 New Admits
- 22nd JD, 1 New Admits

- 6th JD, 0 New Admits
- □9th JD, 0 New Admits
- ■21st JD, 23 New Admits
- □ STATEWIDE, 218 New Admits

## July 2022 CYDC Supplemental Report

#### DYS Detention Maximum Youth Served by Judicial District <sup>1</sup>

Maximu