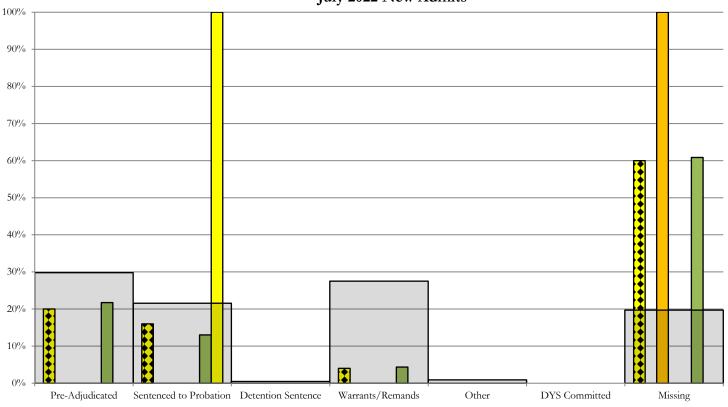

|                                        | 0             | 0.  | 0%      | 43      | 19.7%                 |

4

### **Central Region**



- CENTRAL REGION, 103 New Admits
- 5th JD, 2 New Admits
- 18th JD, 41 New Admits

- ■1st JD, 25 New Admits
- **2** 2nd JD, 35 New Admits
- ☐ STATEWIDE, 218 New Admits

#### Northeast Region



- NORTHEAST REGION, 45 New Admits
- 13th JD, 3 New Admits
- 19th JD, 16 New Admits
- □ STATEWIDE, 218 New Admits

- ■8th JD, 6 New Admits
- ■17th JD, 13 New Admits
- 20th JD, 7 New Admits

#### Southern Region



- SOUTHERN REGION, 45 New Admits
- 4th JD, 31 New Admits
- ■11th JD, 0 New Admits
- ■15th JD, 1 New Admits
- STATEWIDE, 218 New Admits

- 3rd JD, 1 New Admits
- 10th JD, 12 New Admits
- 12th JD, 0 New Admits
- 16th JD, 0 New Admits

#### Western Region



- WESTERN REGION, 25 New Admits
- □7th JD, 1 New Admits
- 14th JD, 0 New Admits
- 22nd JD, 1 New Admits

- 6th JD, 0 New Admits
- □9th JD, 0 New Admits
- ■21st JD, 23 New Admits
- □ STATEWIDE, 218 New Admits

## July 2022 CYDC Supplemental Report

#### DYS Detention Maximum Youth Served by Judicial District <sup>1</sup>

Maximum Youth Served on a Single Day 2,3

|                          |      |                       | Detenti   | on ADP        | July | 2022                    | YTD                |                         |  |  |  |  |
|--------------------------|------|-----------------------|-----------|---------------|------|-------------------------|--------------------|-------------------------|--|--|--|--|
| Region                   | JD   | Detention<br>Capacity | July 2022 | J