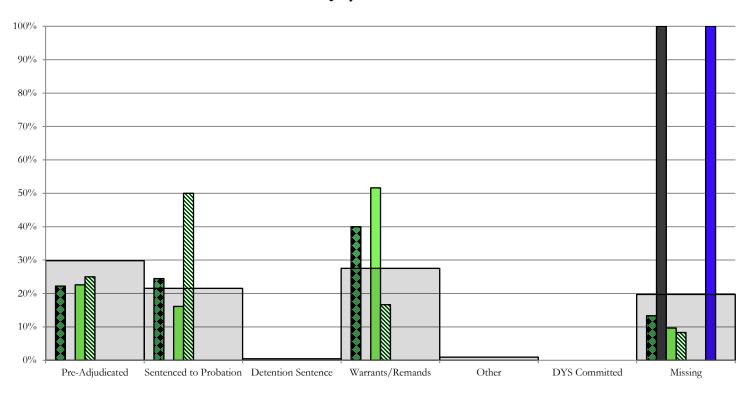

| 4                                            | 2 |                     |   | 0.9                 | 0% |                        |                                        | 0             | 0.  | 0%      | 43      | 19.7%                 |

4

### **Central Region**



- CENTRAL REGION, 103 New Admits
- 5th JD, 2 New Admits
- 18th JD, 41 New Admits

- ■1st JD, 25 New Admits
- **2** 2nd JD, 35 New Admits
- ☐ STATEWIDE, 218 New Admits

#### Northeast Region



- NORTHEAST REGION, 45 New Admits
- 13th JD, 3 New Admits
- 19th JD, 16 New Admits
- □ STATEWIDE, 218 New Admits

- ■8th JD, 6 New Admits
- ■17th JD, 13 New Admits
- 20th JD, 7 New Admits

#### Southern Region



- SOUTHERN REGION, 45 New Admits
- 4th JD, 31 New Admits
- ■11th JD, 0 New Admits
- ■15th JD, 1 New Admits
- STATEWIDE, 218 New Admits

- 3rd JD, 1 New Admits
- 10th JD, 12 New Admits
- 12th JD, 0 New Admits
- 16th JD, 0 New Admits

#### Western Region



- WESTERN REGION, 25 New Admits
- □7th JD, 1 New Admits
- 14th JD, 0 New Admits
- 22nd JD, 1 New Admits

- 6th JD, 0 New Admits
- □9th JD, 0 New Admits
- ■21st JD, 23 New Admits
- □ STATEWIDE, 218 New Admits

## July 2022 CYDC Supplemental Report

#### DYS Detention Maximum Youth Served by Judicial District <sup>1</sup>

Maximum Youth Served on a Single Day 2,3

|                          |      |                       | Detenti   | on ADP        | July | 2022                    | YTD                |                         |  |  |  |