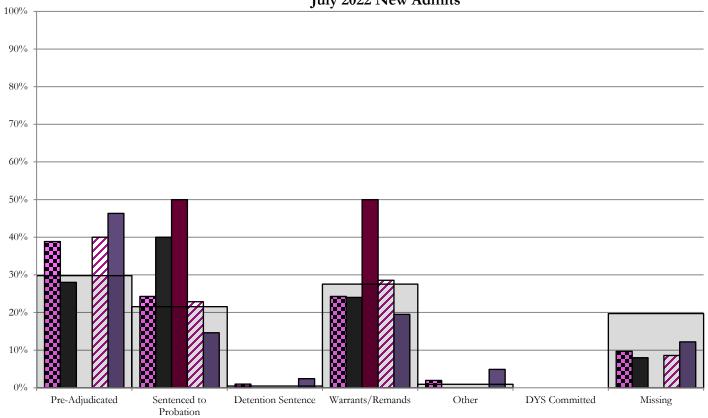

| 4                                            | 2 |                     |   | 0.9                 | 0% |                        |                                        | 0             | 0.  | 0%      | 43      | 19.7%                 |

4

### **Central Region**



- CENTRAL REGION, 103 New Admits
- 5th JD, 2 New Admits
- 18th JD, 41 New Admits

- ■1st JD, 25 New Admits
- **2** 2nd JD, 35 New Admits
- ☐ STATEWIDE, 218 New Admits

#### Northeast Region



- NORTHEAST REGION, 45 New Admits
- 13th JD, 3 New Admits
- 19th JD, 16 New Admits
- □ STATEWIDE, 218 New Admits

- ■8th JD, 6 New Admits
- ■17th JD, 13 New Admits
- 20th JD, 7 New Admits

#### Southern Region



- SOUTHERN REGION, 45 New Admits
- 4th JD, 31 New Admits
- ■11th JD, 0 New Admits
- ■15th JD, 1 New Admits
- STATEWIDE, 218 New Admits

- 3rd JD, 1 New Admits
- 10th JD, 12 New Admits
- 12th JD, 0 New Admits
- 16th JD, 0 New Admits

#### Western Region



- WESTERN REGION, 25 New Admits
- □7th JD, 1 New Admits
- 14th JD, 0 New Admits
- 22nd JD, 1 New Admits

- 6th JD, 0 New Admits
- □9th J