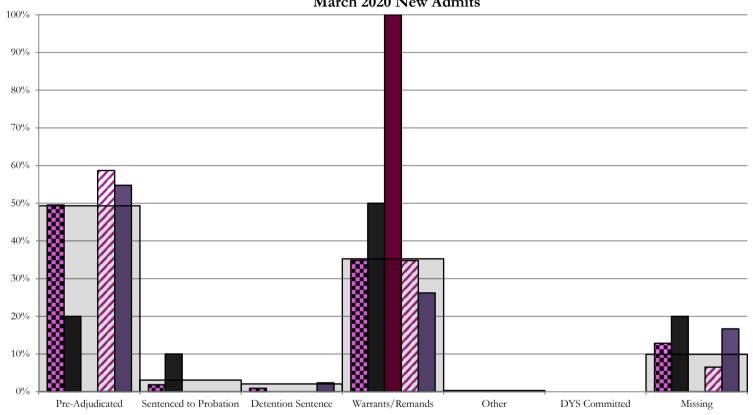

| 3!                          | 5.3%                                            |                            | :                                                    | 1                          |                                                      |                            | 0                                                    | 3%                         |                                                      |                            | 0                                                    | 0                          | ).0%                                                 | 29                         | 10%                                                |

4

# Central Region CYDC Reason Detained by Judicial District March 2020 New Admits



- CENTRAL REGION, 109 New Admits
- 5th JD, 1 New Admits
- 18th JD, 42 New Admits

- ■1st JD, 20 New Admits
- 2nd JD, 46 New Admits
- □STATEWIDE, 292 New Admits

## Northeast Region

#### CYDC Reason Detained by Judicial District March 2020 New Admits



- NORTHEAST REGION, 75 New Admits
- 13th JD, 2 New Admits
- 19th JD, 30 New Admits
- ☐ STATEWIDE, 292 New Admits

- ■8th JD, 15 New Admits
- 17th JD, 24 New Admits
- 20th JD, 4 New Admits

## Southern Region

#### CYDC Reason Detained by Judicial District March 2020 New Admits



- SOUTHERN REGION, 83 New Admits
- 4th JD, 60 New Admits
- ■11th JD, 7 New Admits
- ■15th JD, 2 New Admits
- STATEWIDE, 292 New Admits

- 3rd JD, 0 New Admits
- 10th JD, 14 New Admits
- 12th JD, 0 New Admits
- 16th JD, 0 New Admits

## Western Region

# CYDC Reas