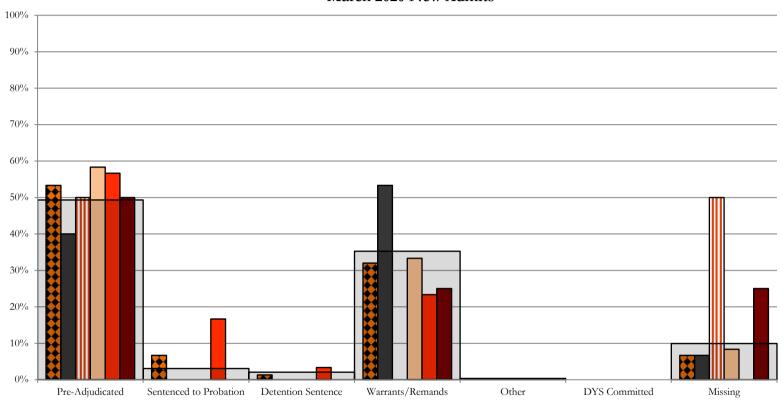

|                            | 0                                                    | 3%                         |                                                      |                            | 0                                                    | 0                          | ).0%                                                 | 29                         | 10%                                                |

4

# Central Region CYDC Reason Detained by Judicial District March 2020 New Admits



- CENTRAL REGION, 109 New Admits
- 5th JD, 1 New Admits
- 18th JD, 42 New Admits

- ■1st JD, 20 New Admits
- 2nd JD, 46 New Admits
- □STATEWIDE, 292 New Admits

## Northeast Region

#### CYDC Reason Detained by Judicial District March 2020 New Admits



- NORTHEAST REGION, 75 New Admits
- 13th JD, 2 New Admits
- 19th JD, 30 New Admits
- ☐ STATEWIDE, 292 New Admits

- ■8th JD, 15 New Admits
- 17th JD, 24 New Admits
- 20th JD, 4 New Admits

## Southern Region

#### CYDC Reason Detained by Judicial District March 2020 New Admits



- SOUTHERN REGION, 83 New Admits
- 4th JD, 60 New Admits
- ■11th JD, 7 New Admits
- ■15th JD, 2 New Admits
- STATEWIDE, 292 New Admits

- 3rd JD, 0 New Admits
- 10th JD, 14 New Admits
- 12th JD, 0 New Admits
- 16th JD, 0 New Admits

## Western Region

# CYDC Reason Detained by Judicial District March 2020 New Admits



#### DYS Detention Maximum Youth Served by Judicial District<sup>1</sup>

|                        |      | _                     | _          |        | Maximum Youth Served on a Single Day <sup>