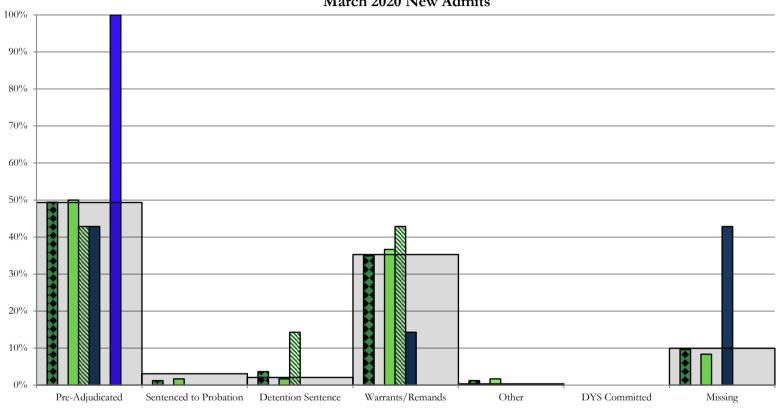

| 0                          | ).0%                                                 | 29                         | 10%                                                |

4

# Central Region CYDC Reason Detained by Judicial District March 2020 New Admits



- CENTRAL REGION, 109 New Admits
- 5th JD, 1 New Admits
- 18th JD, 42 New Admits

- ■1st JD, 20 New Admits
- 2nd JD, 46 New Admits
- □STATEWIDE, 292 New Admits

## Northeast Region

#### CYDC Reason Detained by Judicial District March 2020 New Admits



- NORTHEAST REGION, 75 New Admits
- 13th JD, 2 New Admits
- 19th JD, 30 New Admits
- ☐ STATEWIDE, 292 New Admits

- ■8th JD, 15 New Admits
- 17th JD, 24 New Admits
- 20th JD, 4 New Admits

## Southern Region

#### CYDC Reason Detained by Judicial District March 2020 New Admits



- SOUTHERN REGION, 83 New Admits
- 4th JD, 60 New Admits
- ■11th JD, 7 New Admits
- ■15th JD, 2 New Admits
- STATEWIDE, 292 New Admits

- 3rd JD, 0 New Admits
- 10th JD, 14 New Admits
- 12th JD, 0 New Admits
- 16th JD, 0 New Admits

## Western Region

# CYDC Reason Detained by Judicial District March 2020 New Admits



#### DYS Detention Maximum Youth Served by Judicial District<sup>1</sup>

|                        |      | _                     | _          |        | Maximum Youth Served on a Single Day <sup>2,3</sup> |                       |                    |                         |  |  |  |  |  |
|------------------------|------|-----------------------|------------|--------|-----------------------------------------------------|-----------------------|--------------------|-----