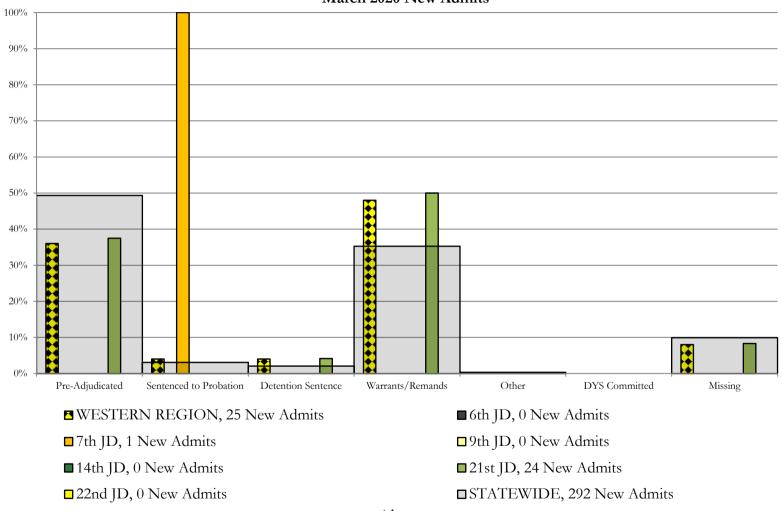

s
- 18th JD, 42 New Admits

- ■1st JD, 20 New Admits
- 2nd JD, 46 New Admits
- □STATEWIDE, 292 New Admits

## Northeast Region

#### CYDC Reason Detained by Judicial District March 2020 New Admits



- NORTHEAST REGION, 75 New Admits
- 13th JD, 2 New Admits
- 19th JD, 30 New Admits
- ☐ STATEWIDE, 292 New Admits

- ■8th JD, 15 New Admits
- 17th JD, 24 New Admits
- 20th JD, 4 New Admits

## Southern Region

#### CYDC Reason Detained by Judicial District March 2020 New Admits



- SOUTHERN REGION, 83 New Admits
- 4th JD, 60 New Admits
- ■11th JD, 7 New Admits
- ■15th JD, 2 New Admits
- STATEWIDE, 292 New Admits

- 3rd JD, 0 New Admits
- 10th JD, 14 New Admits
- 12th JD, 0 New Admits
- 16th JD, 0 New Admits

## Western Region

# CYDC Reason Detained by Judicial District March 2020 New Admits



#### DYS Detention Maximum Youth Served by Judicial District<sup>1</sup>

|                        |      | _                     | _          |        | Maximum Youth Served on a Single Day <sup>2,3</sup> |                       |                    |                         |  |  |  |  |  |
|------------------------|------|-----------------------|------------|--------|-----------------------------------------------------|-----------------------|--------------------|-------------------------|--|--|--|--|--|
|                        |      |                       | Detention  | on ADP | Marcl                                               |                       | 1                  | YTD                     |  |  |  |  |  |
|                        |      |                       |