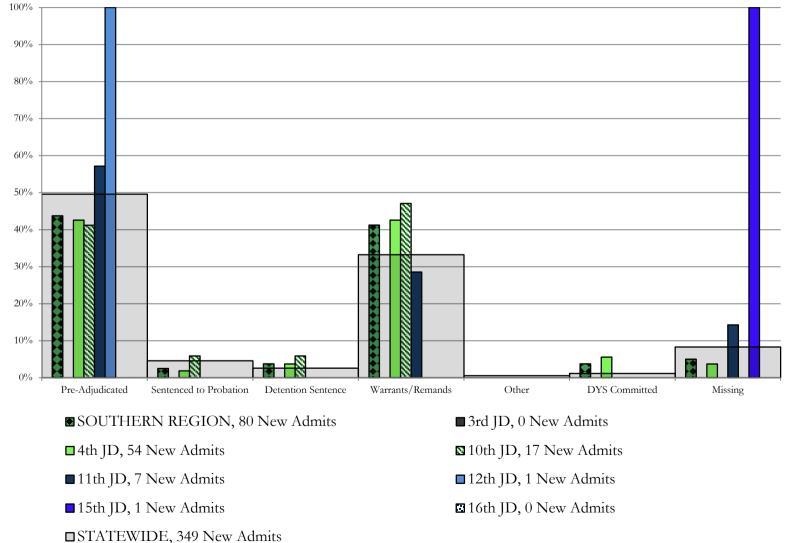

## March 2019 FY 2018-2019 CYDC JDSAG SUPPLEMENTAL REPORT

Prepared by the Division of Youth Services (DYS) Data Management & Analysis April 23, 2019