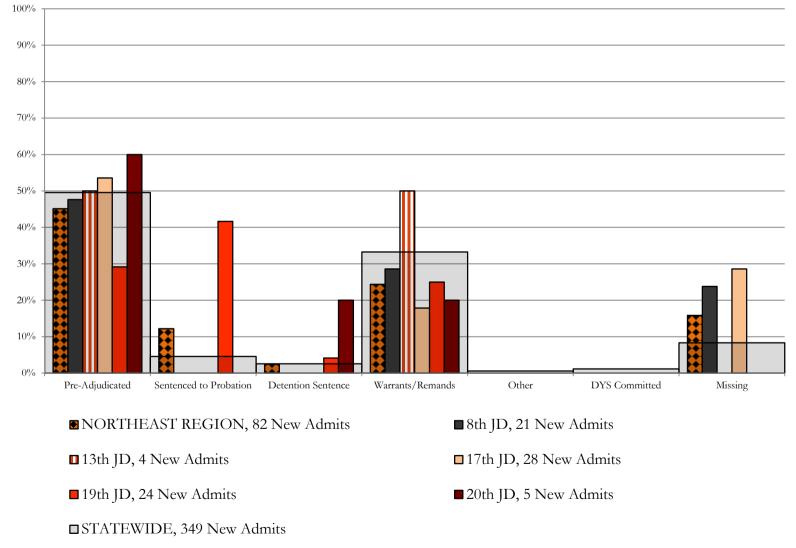

## March 2019 FY 2018-2019 CYDC JDSAG SUPPLEMENTAL REPORT

Prepared by the Division of Youth Services (DYS) Data Management & Analysis April 23, 2019