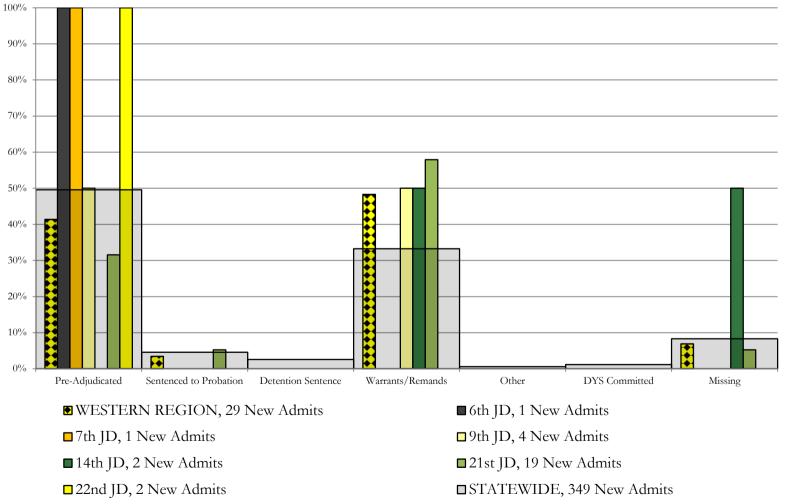

## March 2019 FY 2018-2019 CYDC JDSAG SUPPLEMENTAL REPORT

Prepared by the Division of Youth Services (DYS) Data Management & Analysis April 23, 2019