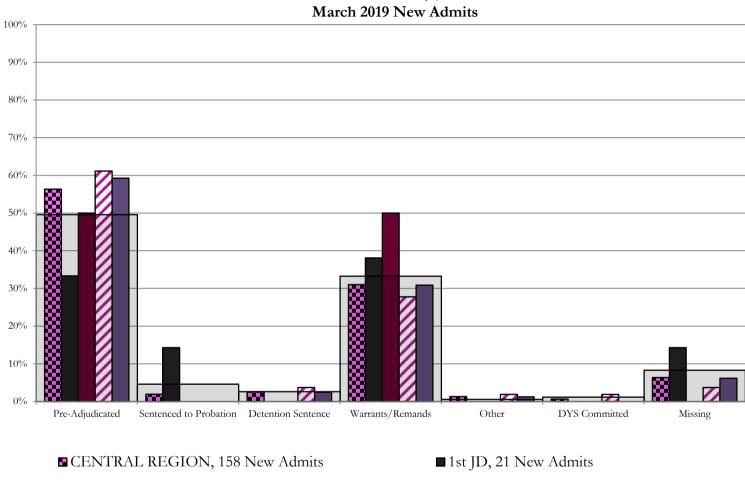

## March 2019 FY 2018-2019 CYDC JDSAG SUPPLEMENTAL REPORT

Prepared by the Division of Youth Services (DYS) Data Management & Analysis April 23, 2019