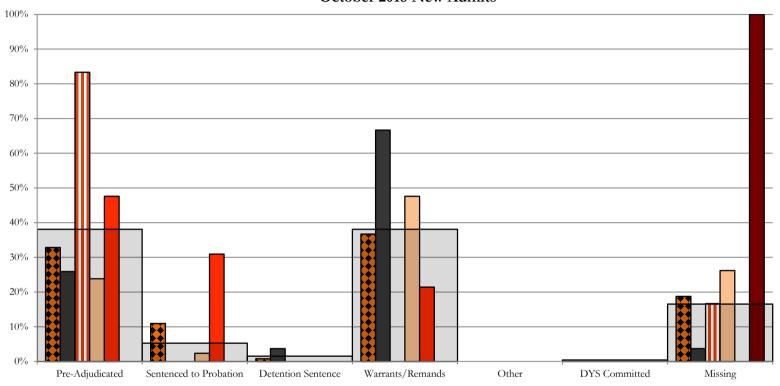

## October 2018 FY 2018-2019 CYDC JDSAG SUPPLEMENTAL REPORT

Prepared by the Division of Youth Services (DYS)

Data Management & Analysis

December 1, 2018