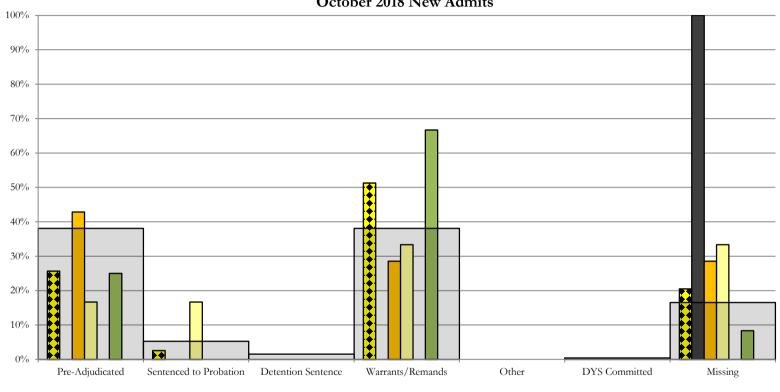

## October 2018 FY 2018-2019 CYDC JDSAG SUPPLEMENTAL REPORT

Prepared by the Division of Youth Services (DYS)

Data Management & Analysis

December 1, 2018