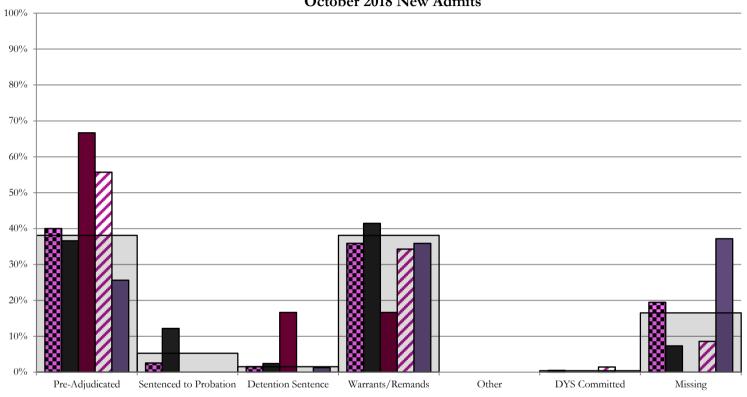

## October 2018 FY 2018-2019 CYDC JDSAG SUPPLEMENTAL REPORT

Prepared by the Division of Youth Services (DYS)

Data Management & Analysis

December 1, 2018