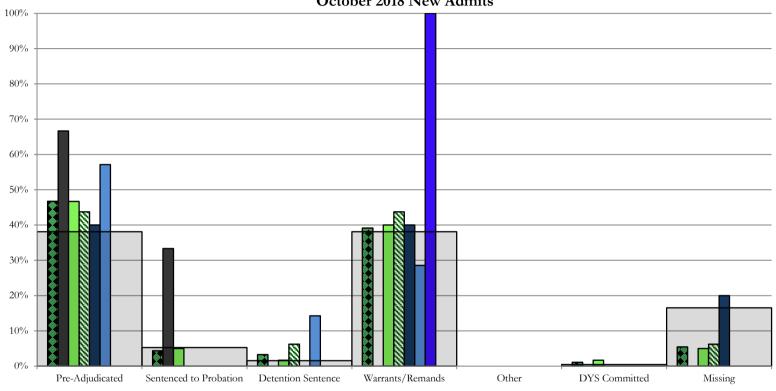

## October 2018 FY 2018-2019 CYDC JDSAG SUPPLEMENTAL REPORT

Prepared by the Division of Youth Services (DYS)

Data Management & Analysis

December 1, 2018