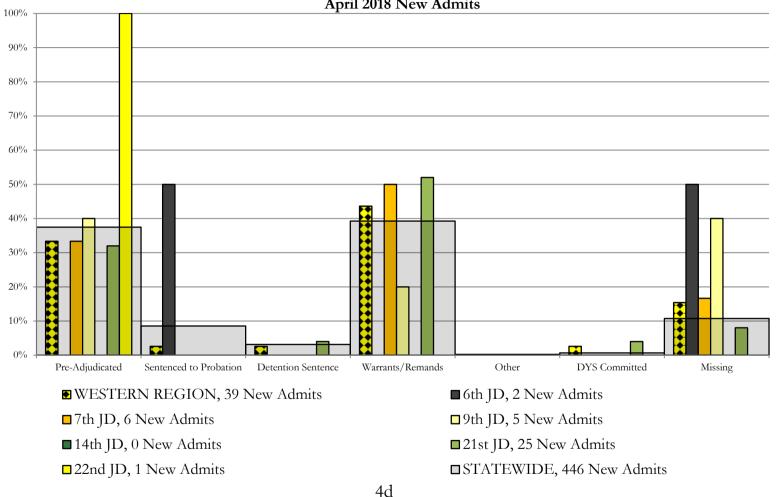

#### CYDC Reason Detained (RD) by Judicial District

|                               |                                           |                                   | 1                         | Pre-Adju                                | ıdicat                | ed                                       | Sen                     | tenced to                              | Prol                  | oation                               |                  |                                      | D                     | etention                                     | Sente                   | nce                                  |                                |                                      | W                             | arrants/                                       | 'Rem                     | ands                                           |                              |                                             |                       | Ot                                   | ther                  |                                      |                       |                                             | ]                     | DYS Co                               | mmi                   | tted                                         | Mi                     | ssing                                           |
|-------------------------------|-------------------------------------------|-----------------------------------|---------------------------|-----------------------------------------|-----------------------|------------------------------------------|-------------------------|----------------------------------------|-----------------------|--------------------------------------|------------------|--------------------------------------|-----------------------|----------------------------------------------|-------------------------|--------------------------------------|--------------------------------|--------------------------------------|-------------------------------|------------------------------------------------|--------------------------|------------------------------------------------|------------------------------|---------------------------------------------|-----------------------|--------------------------------------|-----------------------|--------------------------------------|-----------------------|---------------------------------------------|-----------------------|--------------------------------------|-----------------------|----------------------------------------------|------------------------|-------------------------------------------------|
| Region                        | JD                                        | Monthly<br>New<br>Admits          | ·                         | Felony                                  |                       | Misdemeanor                              |                         | Technical Violator                     |                       | New Charges                          |                  | Probation Sentence                   |                       | Detention Sentence                           | Valid Court Order (VCO) | Truancy                              | Awaiting DSS (Social Services) | Placement                            |                               | Failure to Appear (FTA)                        |                          | Failure to Comply (FTC)                        |                              | mersiate Compact on juvenies<br>(ICJ) Hold  |                       | Immigration Hold                     |                       | No Bond Hold                         |                       | Out-of-Country Warrant                      |                       | Institutional                        |                       | Parole                                       |                        | Missing                                         |
| 0 10 .                        |                                           |                                   | #                         | %                                       | #                     | %                                        | #                       | %                                      | #                     | %                                    | #                | %                                    | #                     | %                                            | #                       | %                                    | #                              | %                                    | #                             | %                                              | #                        | %                                              | #                            | %                                           | #                     | %                                    | #                     | %                                    | #                     | %                                           | #                     | %                                    | #                     | %                                            | #                      | %                                               |
| Central Region  Central Total | 1st<br>2nd<br>5th<br>18th                 | 60<br>60<br>3<br>73<br><b>196</b> | 14<br>18<br>1<br>19<br>52 | 23.3%<br>30.0%<br>33.3%<br>26.0%        | 9<br>5<br>2<br>13     | 15.0%<br>8.3%<br>66.7%<br>17.8%          | 21<br>0<br>0<br>0<br>21 | 35.0%<br>0.0%<br>0.0%<br>0.0%<br>10.7% | 0<br>0<br>0<br>0<br>0 | 0.0%<br>0.0%<br>0.0%<br>0.0%<br>0.0% | 0<br>0<br>0<br>0 | 0.0%<br>0.0%<br>0.0%<br>0.0%<br>0.0% | 3<br>0<br>0<br>3<br>6 | 5.0%<br>0.0%<br>0.0%<br>4.1%<br>3.1%         | 0<br>0<br>0<br>0        | 0.0%<br>0.0%<br>0.0%<br>0.0%<br>0.0% | 0<br>0<br>0<br>0               | 0.0%<br>0.0%<br>0.0%<br>0.0%<br>0.0% | 2<br>9<br>0<br>8<br><b>19</b> | 3.3%<br>15.0%<br>0.0%<br>11.0%                 | 5<br>21<br>0<br>28<br>54 | 8.3%<br>35.0%<br>0.0%<br>38.4%<br>28%          | 0<br>0<br>0<br>1<br><b>1</b> | 0.0%<br>0.0%<br>0.0%<br>1.4%<br><b>0.5%</b> | 0<br>0<br>0<br>0      | 0.0%<br>0.0%<br>0.0%<br>0.0%<br>0.0% | 0<br>0<br>0<br>0      | 0.0%<br>0.0%<br>0.0%<br>0.0%<br>0.0% | 0<br>0<br>0<br>0      | 0.0%<br>0.0%<br>0.0%<br>0.0%<br><b>0.0%</b> | 0<br>0<br>0<br>0<br>0 | 0.0%<br>0.0%<br>0.0%<br>0.0%<br>0.0% | 0<br>0<br>0<br>0<br>0 | 0.0%<br>0.0%<br>0.0%<br>0.0%<br>0.0%         | 6<br>7<br>0<br>1<br>14 | 10.0%<br>11.7%<br>0.0%<br>1.4%<br><b>7.1%</b>   |
| Northeast Region              | 8th<br>13th<br>17th<br>19th<br>20th       | 16<br>13<br>41<br>33<br>10        | 1<br>2<br>10<br>12<br>0   | 6.3%<br>15.4%<br>24.4%<br>36.4%<br>0.0% | 2<br>2<br>4<br>6<br>1 | 12.5%<br>15.4%<br>9.8%<br>18.2%<br>10.0% | 0<br>0<br>0<br>11<br>1  | 0.0%<br>0.0%<br>0.0%<br>33.3%<br>10.0% | 0<br>0<br>0<br>0<br>0 | 0.0%<br>0.0%<br>0.0%<br>0.0%<br>0.0% | 0<br>0<br>0<br>0 | 0.0%<br>0.0%<br>0.0%<br>0.0%<br>0.0% | 2<br>0<br>1<br>0<br>0 | 12.5%<br>0.0%<br>2.4%<br>0.0%<br>0.0%        | 0<br>0<br>0<br>0<br>0   | 0.0%<br>0.0%<br>0.0%<br>0.0%<br>0.0% | 0<br>0<br>0<br>0<br>0          | 0.0%<br>0.0%<br>0.0%<br>0.0%<br>0.0% | 1<br>0<br>1<br>2<br>0         | 6.3%<br>0.0%<br>2.4%<br>6.1%<br>0.0%           | 9<br>4<br>17<br>2<br>4   | 56.3%<br>30.8%<br>41.5%<br>6.1%<br>40.0%       | 0<br>0<br>0<br>0<br>0        | 0.0%<br>0.0%<br>0.0%<br>0.0%<br>0.0%        | 0<br>0<br>0<br>0<br>0 | 0.0%<br>0.0%<br>0.0%<br>0.0%<br>0.0% | 0<br>0<br>0<br>0<br>0 | 0.0%<br>0.0%<br>0.0%<br>0.0%<br>0.0% | 0<br>0<br>0<br>0<br>0 | 0.0%<br>0.0%<br>0.0%<br>0.0%<br>0.0%        | 0<br>0<br>0<br>0<br>0 | 0.0%<br>0.0%<br>0.0%<br>0.0%<br>0.0% | 0<br>0<br>0<br>0<br>0 | 0.0%<br>0.0%<br>0.0%<br>0.0%<br>0.0%         | 1<br>5<br>8<br>0<br>4  | 6.3%<br>38.5%<br>19.5%<br>0.0%<br>40.0%         |
| Southern Region               | 3rd<br>4th<br>10th                        | 2<br>64<br>17                     | 0<br>19<br>4              | 0.0%<br>29.7%<br>23.5%                  | 0<br>2<br>1           | 0.0%<br>3.1%<br>5.9%                     | 1<br>2<br>0             | 50.0%<br>3.1%<br>0.0%                  | 0 0 0                 | 0.0%<br>0.0%<br>0.0%                 | 0 0 0            | 0.0%<br>0.0%<br>0.0%                 | 0<br>3<br>0           | 0.0%<br>4.7%<br>0.0%                         | 0 0 0                   | 0.0%<br>0.0%<br>0.0%                 | 0<br>1<br>0                    | 0.0%<br>1.6%<br>0.0%                 | 0<br>13<br>8                  | 0.0%<br>20.3%<br>47.1%                         | 0<br>15<br>4             | 0.0%<br>23.4%<br>23.5%                         | 0 0 0                        | 0.0%<br>0.0%<br>0.0%                        | 0 0 0                 | 0.0%<br>0.0%<br>0.0%                 | 0 0 0                 | 0.0%<br>0.0%<br>0.0%                 | 0 0 0                 | 0.0%<br>0.0%<br>0.0%                        | 0 2 0                 | 0.0%<br>3.1%<br>0.0%                 | 0 0 0                 | 0.0%<br>0.0%<br>0.0%                         | 1<br>7<br>0            | 50.0%<br>10.9%<br>0.0%                          |
| Southern Total                | 11th<br>12th<br>15th<br>16th              | 7<br>5<br>2<br>1                  | 3<br>1<br>1<br>1<br>29    | 42.9%<br>20.0%<br>50.0%<br>100.0%       | 0<br>1<br>0<br>0      | 0.0%<br>20.0%<br>0.0%<br>0.0%            | 0<br>0<br>1<br>0        | 0.0%<br>0.0%<br>50.0%<br>0.0%          | 0<br>0<br>0<br>0      | 0.0%<br>0.0%<br>0.0%<br>0.0%         | 0<br>0<br>0<br>0 | 0.0%<br>0.0%<br>0.0%<br>0.0%         | 0<br>0<br>0<br>0      | 0.0%<br>0.0%<br>0.0%<br>0.0%<br>3.1%         | 0<br>0<br>0<br>0        | 0.0%<br>0.0%<br>0.0%<br>0.0%         | 0<br>0<br>0<br>0               | 0.0%<br>0.0%<br>0.0%<br>0.0%         | 0<br>2<br>0<br>0              | 0.0%<br>40.0%<br>0.0%<br>0.0%                  | 2<br>1<br>0<br>0         | 28.6%<br>20.0%<br>0.0%<br>0.0%                 | 0<br>0<br>0<br>0             | 0.0%<br>0.0%<br>0.0%<br>0.0%                | 0 0 0 0               | 0.0%<br>0.0%<br>0.0%<br>0.0%         | 0<br>0<br>0<br>0      | 0.0%<br>0.0%<br>0.0%<br>0.0%         | 0<br>0<br>0<br>0      | 0.0%<br>0.0%<br>0.0%<br>0.0%                | 0<br>0<br>0<br>0      | 0.0%<br>0.0%<br>0.0%<br>0.0%         | 0<br>0<br>0<br>0      | 0.0%<br>0.0%<br>0.0%<br>0.0%                 | 2<br>0<br>0<br>0       | 28.6%<br>0.0%<br>0.0%<br>0.0%                   |
| Western Region                |                                           | ,,,                               | 27                        | 3070                                    |                       | 470                                      |                         | 4.170                                  |                       | 0.070                                |                  | 0.070                                | J                     | 3.170                                        |                         | 0.070                                | •                              | 1.070                                | 20                            | 2570                                           |                          | 2270                                           |                              | 0.070                                       |                       | 0.070                                |                       | 0.070                                |                       | 0.070                                       |                       | 2.070                                |                       | 0.070                                        | 10                     | 10/0                                            |
| w stein Region                | 6th<br>7th<br>9th<br>14th<br>21st<br>22nd | 2<br>6<br>5<br>0<br>25            | 0<br>1<br>1<br>0<br>4     | 0.0%<br>16.7%<br>20.0%<br>0.0%<br>16.0% | 0<br>1<br>1<br>0<br>4 | 0.0%<br>16.7%<br>20.0%<br>0.0%<br>16.0%  | 1<br>0<br>0<br>0<br>0   | 50.0%<br>0.0%<br>0.0%<br>0.0%<br>0.0%  | 0<br>0<br>0<br>0<br>0 | 0.0%<br>0.0%<br>0.0%<br>0.0%<br>0.0% | 0<br>0<br>0<br>0 | 0.0%<br>0.0%<br>0.0%<br>0.0%<br>0.0% | 0<br>0<br>0<br>0<br>1 | 0.0%<br>0.0%<br>0.0%<br>0.0%<br>4.0%<br>0.0% | 0<br>0<br>0<br>0<br>0   | 0.0%<br>0.0%<br>0.0%<br>0.0%<br>0.0% | 0<br>0<br>0<br>0<br>0          | 0.0%<br>0.0%<br>0.0%<br>0.0%<br>0.0% | 0<br>1<br>1<br>0<br>1         | 0.0%<br>16.7%<br>20.0%<br>0.0%<br>4.0%<br>0.0% | 0<br>2<br>0<br>0<br>12   | 0.0%<br>33.3%<br>0.0%<br>0.0%<br>48.0%<br>0.0% | 0<br>0<br>0<br>0<br>0        | 0.0%<br>0.0%<br>0.0%<br>0.0%<br>0.0%        | 0<br>0<br>0<br>0<br>0 | 0.0%<br>0.0%<br>0.0%<br>0.0%<br>0.0% | 0<br>0<br>0<br>0      | 0.0%<br>0.0%<br>0.0%<br>0.0%<br>0.0% | 0<br>0<br>0<br>0      | 0.0%<br>0.0%<br>0.0%<br>0.0%<br>0.0%        | 0<br>0<br>0<br>0<br>0 | 0.0%<br>0.0%<br>0.0%<br>0.0%<br>0.0% | 0<br>0<br>0<br>0<br>1 | 0.0%<br>0.0%<br>0.0%<br>0.0%<br>4.0%<br>0.0% | 1<br>1<br>2<br>0<br>2  | 50.0%<br>16.7%<br>40.0%<br>0.0%<br>8.0%<br>0.0% |
| Western Total                 | 22110                                     | 39                                | 6                         | 15%                                     | 7                     | 17.9%                                    | 1                       | 2.6%                                   | 0                     | 0.0%                                 | 0                | 0.0%                                 | 1                     | 2.6%                                         | 0                       | 0.0%                                 | 0                              | 0.0%                                 | 3                             | 7.7%                                           | 14                       | 36%                                            | 0                            | 0.0%                                        | 0                     | 0.0%                                 | 0                     | 0.0%                                 | 0                     | 0.0%                                        | 0                     | 0.0%                                 | 1                     | 2.6%                                         | 6                      | 15%                                             |
| Individual RD Tot             | tals                                      | 446                               | 112                       | 25%                                     | 55                    | 12%                                      | 38                      | 8.5%                                   | 0                     | 0.0%                                 | 0                | 0.0%                                 | 13                    | 2.9%                                         | 0                       | 0.0%                                 | 1                              | 0.2%                                 | 49                            | 11%                                            | 126                      | 28%                                            | 1                            | 0.2%                                        | 0                     | 0.0%                                 | 0                     | 0.0%                                 | 0                     | 0.0%                                        | 2                     | 0.4%                                 | 1                     | 0.2%                                         | 48                     | 11%                                             |
| Statewide Totals              |                                           | 446                               | 10                        | 67                                      | 3                     | 7.4%                                     |                         | 38                                     | 8                     | .5%                                  |                  |                                      | 14                    |                                              |                         | 3.                                   | 1%                             |                                      |                               | 175                                            | 39                       | 0.2%                                           |                              |                                             | 1                     |                                      |                       | 0.:                                  | 2%                    |                                             |                       | 3                                    | (                     | 0.7%                                         | 48                     | 11%                                             |