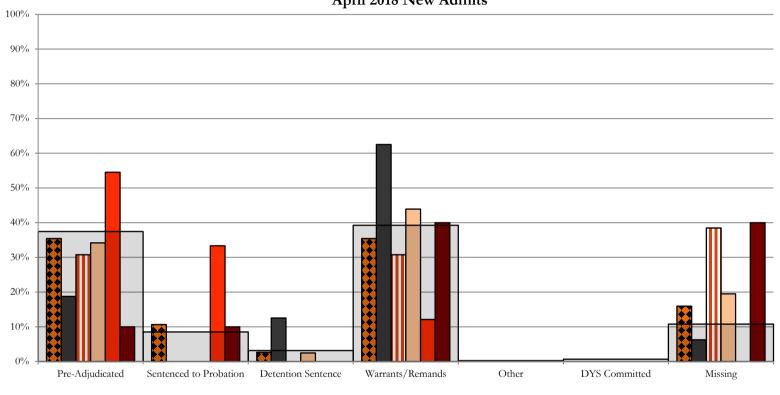

#### CYDC Reason Detained (RD) by Judicial District

|                               |                                           |                                   | 1                         | Pre-Adju                                | ıdicat                | ed                                       | Sen                     | tenced to                              | Prol                  | oation                               |                  |                                      | D                     | etention                                     | Sente                   | nce                                  |                                |                                      | W                             | arrants/                                       | 'Rem                     | ands                                           |                              |                                             |                       | Ot                                   | ther                  |                                      |                       |                                             | ]                     | DYS Co                               | mmi                   | tted                                         | Mi                     | ssing                                           |
|-------------------------------|-------------------------------------------|-----------------------------------|---------------------------|-----------------------------------------|-----------------------|------------------------------------------|-------------------------|----------------------------------------|-----------------------|--------------------------------------|------------------|--------------------------------------|-----------------------|----------------------------------------------|-------------------------|--------------------------------------|--------------------------------|--------------------------------------|-------------------------------|------------------------------------------------|--------------------------|------------------------------------------------|------------------------------|---------------------------------------------|-----------------------|--------------------------------------|-----------------------|--------------------------------------|-----------------------|---------------------------------------------|-----------------------|--------------------------------------|-----------------------|----------------------------------------------|------------------------|-------------------------------------------------|
| Region                        | JD                                        | Monthly<br>New<br>Admits          | ·                         | Felony                                  |                       | Misdemeanor                              |                         | Technical Violator                     |                       | New Charges                          |                  | Probation Sentence                   |                       | Detention Sentence                           | Valid Court Order (VCO) | Truancy                              | Awaiting DSS (Social Services) | Placement                            |                               | Failure to Appear (FTA)                        |                          | Failure to Comply (FTC)                        |                              | mersiate Compact on juvenies<br>(ICJ) Hold  |                       | Immigration Hold                     |                       | No Bond Hold                         |                       | Out-of-Country Warrant                      |                       | Institutional                        |                       | Parole                                       |                        | Missing                                         |
| 0 10 .                        |                                           |                                   | #                         | %                                       | #                     | %                                        | #                       | %                                      | #                     | %                                    | #                | %                                    | #                     | %                                            | #                       | %                                    | #                              | %                                    | #                             | %                                              | #                        | %                                              | #                            | %                                           | #                     | %                                    | #                     | %                                    | #                     | %                                           | #                     | %                                    | #                     | %                                            | #                      | %                                               |
| Central Region  Central Total | 1st<br>2nd<br>5th<br>18th                 | 60<br>60<br>3<br>73<br><b>196</b> | 14<br>18<br>1<br>19<br>52 | 23.3%<br>30.0%<br>33.3%<br>26.0%        | 9<br>5<br>2<br>13     | 15.0%<br>8.3%<br>66.7%<br>17.8%          | 21<br>0<br>0<br>0<br>21 | 35.0%<br>0.0%<br>0.0%<br>0.0%<br>10.7% | 0<br>0<br>0<br>0<br>0 | 0.0%<br>0.0%<br>0.0%<br>0.0%<br>0.0% | 0<br>0<br>0<br>0 | 0.0%<br>0.0%<br>0.0%<br>0.0%<br>0.0% | 3<br>0<br>0<br>3<br>6 | 5.0%<br>0.0%<br>0.0%<br>4.1%<br>3.1%         | 0<br>0<br>0<br>0        | 0.0%<br>0.0%<br>0.0%<br>0.0%<br>0.0% | 0<br>0<br>0<br>0               | 0.0%<br>0.0%<br>0.0%<br>0.0%<br>0.0% | 2<br>9<br>0<br>8<br><b>19</b> | 3.3%<br>15.0%<br>0.0%<br>11.0%                 | 5<br>21<br>0<br>28<br>54 | 8.3%<br>35.0%<br>0.0%<br>38.4%<br>28%          | 0<br>0<br>0<br>1<br><b>1</b> | 0.0%<br>0.0%<br>0.0%<br>1.4%<br><b>0.5%</b> | 0<br>0<br>0<br>0      | 0.0%<br>0.0%<br>0.0%<br>0.0%<br>0.0% | 0<br>0<br>0<br>0      | 0.0%<br>0.0%<br>0.0%<br>0.0%<br>0.0% | 0<br>0<br>0<br>0      | 0.0%<br>0.0%<br>0.0%<br>0.0%<br><b>0.0%</b> | 0<br>0<br>0<br>0<br>0 | 0.0%<br>0.0%<br>0.0%<br>0.0%<br>0.0% | 0<br>0<br>0<br>0<br>0 | 0.0%<br>0.0%<br>0.0%<br>0.0%<br>0.0%         | 6<br>7<br>0<br>1<br>14 | 10.0%<br>11.7%<br>0.0%<br>1.4%<br><b>7.1%</b>   |
| Northeast Region              | 8th<br>13th<br>17th<br>19th<br>20th       | 16<br>13<br>41<br>33<br>10        | 1<br>2<br>10<br>12<br>0   | 6.3%<br>15.4%<br>24.4%<br>36.4%<br>0.0% | 2<br>2<br>4<br>6<br>1 | 12.5%<br>15.4%<br>9.8%<br>18.2%<br>10.0% | 0<br>0<br>0<br>11<br>1  | 0.0%<br>0.0%<br>0.0%<br>33.3%<br>10.0% | 0<br>0<br>0<br>0<br>0 | 0.0%<br>0.0%<br>0.0%<br>0.0%<br>0.0% | 0<br>0<br>0<br>0 | 0.0%<br>0.0%<br>0.0%<br>0.0%<br>0.0% | 2<br>0<br>1<br>0<br>0 | 12.5%<br>0.0%<br>2.4%<br>0.0%<br>0.0%        | 0<br>0<br>0<br>0<br>0   | 0.0%<br>0.0%<br>0.0%<br>0.0%<br>0.0% | 0<br>0<br>0<br>0<br>0          | 0.0%<br>0.0%<br>0.0%<br>0.0%<br>0.0% | 1<br>0<br>1<br>2<br>0         | 6.3%<br>0.0%<br>2.4%<br>6.1%<br>0.0%           | 9<br>4<br>17<br>2<br>4   | 56.3%<br>30.8%<br>41.5%<br>6.1%<br>40.0%       | 0<br>0<br>0<br>0<br>0        | 0.0%<br>0.0%<br>0.0%<br>0.0%<br>0.0%        | 0<br>0<br>0<br>0<br>0 | 0.0%<br>0.0%<br>0.0%<br>0.0%<br>0.0% | 0<br>0<br>0<br>0<br>0 | 0.0%<br>0.0%<br>0.0%<br>0.0%<br>0.0% | 0<br>0<br>0<br>0<br>0 | 0.0%<br>0.0%<br>0.0%<br>0.0%<br>0.0%        | 0<br>0<br>0<br>0<br>0 | 0.0%<br>0.0%<br>0.0%<br>0.0%<br>0.0% | 0<br>0<br>0<br>0<br>0 | 0.0%<br>0.0%<br>0.0%<br>0.0%<br>0.0%         | 1<br>5<br>8<br>0<br>4  | 6.3%<br>38.5%<br>19.5%<br>0.0%<br>40.0%         |
| Southern Region               | 3rd<br>4th<br>10th                        | 2<br>64<br>17                     | 0<br>19<br>4              | 0.0%<br>29.7%<br>23.5%                  | 0<br>2<br>1           | 0.0%<br>3.1%<br>5.9%                     | 1<br>2<br>0             | 50.0%<br>3.1%<br>0.0%                  | 0 0 0                 | 0.0%<br>0.0%<br>0.0%                 | 0 0 0            | 0.0%<br>0.0%<br>0.0%                 | 0<br>3<br>0           | 0.0%<br>4.7%<br>0.0%                         | 0 0 0                   | 0.0%<br>0.0%<br>0.0%                 | 0<br>1<br>0                    | 0.0%<br>1.6%<br>0.0%                 | 0<br>13<br>8                  | 0.0%<br>20.3%<br>47.1%                         | 0<br>15<br>4             | 0.0%<br>23.4%<br>23.5%                         | 0 0 0                        | 0.0%<br>0.0%<br>0.0%                        | 0 0 0                 | 0.0%<br>0.0%<br>0.0%                 | 0 0 0                 | 0.0%<br>0.0%<br>0.0%                 | 0 0 0                 | 0.0%<br>0.0%<br>0.0%                        | 0 2 0                 | 0.0%<br>3.1%<br>0.0%                 | 0 0 0                 | 0.0%<br>0.0%<br>0.0%                         | 1<br>7<br>0            | 50.0%<br>10.9%<br>0.0%                          |
| Southern Total                | 11th<br>12th<br>15th<br>16th              | 7<br>5<br>2<br>1                  | 3<br>1<br>1<br>1<br>29    | 42.9%<br>20.0%<br>50.0%<br>100.0%       | 0<br>1<br>0<br>0      | 0.0%<br>20.0%<br>0.0%<br>0.0%            | 0<br>0<br>1<br>0        | 0.0%<br>0.0%<br>50.0%<br>0.0%          | 0<br>0<br>0<br>0      | 0.0%<br>0.0%<br>0.0%<br>0.0%         | 0<br>0<br>0<br>0 | 0.0%<br>0.0%<br>0.0%<br>0.0%         | 0<br>0<br>0<br>0      | 0.0%<br>0.0%<br>0.0%<br>0.0%<br>3.1%         | 0<br>0<br>0<br>0        | 0.0%<br>0.0%<br>0.0%<br>0.0%         | 0<br>0<br>0<br>0               | 0.0%<br>0.0%<br>0.0%<br>0.0%         | 0<br>2<br>0<br>0              | 0.0%<br>40.0%<br>0.0%<br>0.0%                  | 2<br>1<br>0<br>0         | 28.6%<br>20.0%<br>0.0%<br>0.0%                 | 0<br>0<br>0<br>0             | 0.0%<br>0.0%<br>0.0%<br>0.0%                | 0 0 0 0               | 0.0%<br>0.0%<br>0.0%<br>0.0%         | 0<br>0<br>0<br>0      | 0.0%<br>0.0%<br>0.0%<br>0.0%         | 0<br>0<br>0<br>0      | 0.0%<br>0.0%<br>0.0%<br>0.0%                | 0<br>0<br>0<br>0      | 0.0%<br>0.0%<br>0.0%<br>0.0%         | 0<br>0<br>0<br>0      | 0.0%<br>0.0%<br>0.0%<br>0.0%                 | 2<br>0<br>0<br>0       | 28.6%<br>0.0%<br>0.0%<br>0.0%                   |
| Western Region                |                                           | ,,,                               | 27                        | 3070                                    |                       | 470                                      |                         | 4.170                                  |                       | 0.070                                |                  | 0.070                                | J                     | 3.170                                        |                         | 0.070                                | •                              | 1.070                                | 20                            | 2570                                           |                          | 2270                                           |                              | 0.070                                       |                       | 0.070                                |                       | 0.070                                |                       | 0.070                                       |                       | 2.070                                |                       | 0.070                                        | 10                     | 10/0                                            |
| w stein Region                | 6th<br>7th<br>9th<br>14th<br>21st<br>22nd | 2<br>6<br>5<br>0<br>25            | 0<br>1<br>1<br>0<br>4     | 0.0%<br>16.7%<br>20.0%<br>0.0%<br>16.0% | 0<br>1<br>1<br>0<br>4 | 0.0%<br>16.7%<br>20.0%<br>0.0%<br>16.0%  | 1<br>0<br>0<br>0<br>0   | 50.0%<br>0.0%<br>0.0%<br>0.0%<br>0.0%  | 0<br>0<br>0<br>0<br>0 | 0.0%<br>0.0%<br>0.0%<br>0.0%<br>0.0% | 0<br>0<br>0<br>0 | 0.0%<br>0.0%<br>0.0%<br>0.0%<br>0.0% | 0<br>0<br>0<br>0<br>1 | 0.0%<br>0.0%<br>0.0%<br>0.0%<br>4.0%<br>0.0% | 0<br>0<br>0<br>0<br>0   | 0.0%<br>0.0%<br>0.0%<br>0.0%<br>0.0% | 0<br>0<br>0<br>0<br>0          | 0.0%<br>0.0%<br>0.0%<br>0.0%<br>0.0% | 0<br>1<br>1<br>0<br>1         | 0.0%<br>16.7%<br>20.0%<br>0.0%<br>4.0%<br>0.0% | 0<br>2<br>0<br>0<br>12   | 0.0%<br>33.3%<br>0.0%<br>0.0%<br>48.0%<br>0.0% | 0<br>0<br>0<br>0<br>0        | 0.0%<br>0.0%<br>0.0%<br>0.0%<br>0.0%        | 0<br>0<br>0<br>0<br>0 | 0.0%<br>0.0%<br>0.0%<br>0.0%<br>0.0% | 0<br>0<br>0<br>0      | 0.0%<br>0.0%<br>0.0%<br>0.0%<br>0.0% | 0<br>0<br>0<br>0      | 0.0%<br>0.0%<br>0.0%<br>0.0%<br>0.0%        | 0<br>0<br>0<br>0<br>0 | 0.0%<br>0.0%<br>0.0%<br>0.0%<br>0.0% | 0<br>0<br>0<br>0<br>1 | 0.0%<br>0.0%<br>0.0%<br>0.0%<br>4.0%<br>0.0% | 1<br>1<br>2<br>0<br>2  | 50.0%<br>16.7%<br>40.0%<br>0.0%<br>8.0%<br>0.0% |
| Western Total                 | 22110                                     | 39                                | 6                         | 15%                                     | 7                     | 17.9%                                    | 1                       | 2.6%                                   | 0                     | 0.0%                                 | 0                | 0.0%                                 | 1                     | 2.6%                                         | 0                       | 0.0%                                 | 0                              | 0.0%                                 | 3                             | 7.7%                                           | 14                       | 36%                                            | 0                            | 0.0%                                        | 0                     | 0.0%                                 | 0                     | 0.0%                                 | 0                     | 0.0%                                        | 0                     | 0.0%                                 | 1                     | 2.6%                                         | 6                      | 15%                                             |
| Individual RD Tot             | tals                                      | 446                               | 112                       | 25%                                     | 55                    | 12%                                      | 38                      | 8.5%                                   | 0                     | 0.0%                                 | 0                | 0.0%                                 | 13                    | 2.9%                                         | 0                       | 0.0%                                 | 1                              | 0.2%                                 | 49                            | 11%                                            | 126                      | 28%                                            | 1                            | 0.2%                                        | 0                     | 0.0%                                 | 0                     | 0.0%                                 | 0                     | 0.0%                                        | 2                     | 0.4%                                 | 1                     | 0.2%                                         | 48                     | 11%                                             |
| Statewide Totals              |                                           | 446                               | 10                        | 67                                      | 3                     | 7.4%                                     |                         | 38                                     | 8                     | .5%                                  |                  |                                      | 14                    |                                              |                         | 3.                                   | 1%                             |                                      |                               | 175                                            | 39                       | 0.2%                                           |                              |                                             | 1                     |                                      |                       | 0.:                                  | 2%                    |                                             |                       | 3                                    | (                     | 0.7%                                         | 48                     | 11%                                             |

#### **Southern Region**

- SOUTHERN REGION, 98 New Admits
- 4th JD, 64 New Admits
- ■11th JD, 7 New Admits
- ■15th JD, 2 New Admits
- □STATEWIDE, 446 New Admits

- 3rd JD, 2 New Admits
- ≥ 10th JD, 17 New Admits
- 12th JD, 5 New Admits
- 16th JD, 1 New Admits