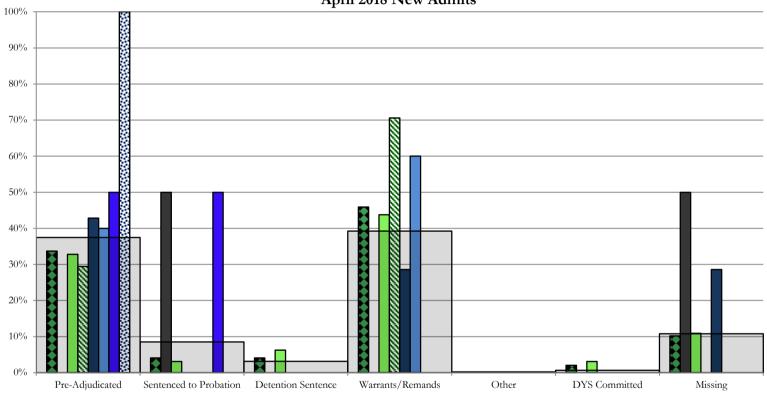

#### CYDC Reason Detained (RD) by Judicial District

|                               |                                           |                                   | 1                         | Pre-Adju                                | ıdicat                | ed                                       | Sen                     | tenced to                              | Prol                  | oation                               |                  |                                      | D                     | etention                                     | Sente                   | nce                                  |                                |                                      | W                             | arrants/                                       | 'Rem                     | ands                                           |                              |                                             |                       | Ot                                   | ther                  |                                      |                       |                                             | ]                     | DYS Co                               | mmi                   | tted                                         | Mi                     | ssing                                           |
|-------------------------------|-------------------------------------------|-----------------------------------|---------------------------|-----------------------------------------|-----------------------|------------------------------------------|-------------------------|----------------------------------------|-----------------------|--------------------------------------|------------------|--------------------------------------|-----------------------|----------------------------------------------|-------------------------|--------------------------------------|--------------------------------|--------------------------------------|-------------------------------|------------------------------------------------|--------------------------|------------------------------------------------|------------------------------|---------------------------------------------|-----------------------|--------------------------------------|-----------------------|--------------------------------------|-----------------------|---------------------------------------------|-----------------------|--------------------------------------|-----------------------|----------------------------------------------|------------------------|-------------------------------------------------|
| Region                        | JD                                        | Monthly<br>New<br>Admits          | ·                         | Felony                                  |                       | Misdemeanor                              |                         | Technical Violator                     |                       | New Charges                          |                  | Probation Sentence                   |                       | Detention Sentence                           | Valid Court Order (VCO) | Truancy                              | Awaiting DSS (Social Services) | Placement                            |                               | Failure to Appear (FTA)                        |                          | Failure to Comply (FTC)                        |                              | mersiate Compact on juvenies<br>(ICJ) Hold  |                       | Immigration Hold                     |                       | No Bond Hold                         |                       | Out-of-Country Warrant                      |                       | Institutional                        |                       | Parole                                       |                        | Missing                                         |
| 0 10 .                        |                                           |                                   | #                         | %                                       | #                     | %                                        | #                       | %                                      | #                     | %                                    | #                | %                                    | #                     | %                                            | #                       | %                                    | #                              | %                                    | #                             | %                                              | #                        | %                                              | #                            | %                                           | #                     | %                                    | #                     | %                                    | #                     | %                                           | #                     | %                                    | #                     | %                                            | #                      | %                                               |
| Central Region  Central Total | 1st<br>2nd<br>5th<br>18th                 | 60<br>60<br>3<br>73<br><b>196</b> | 14<br>18<br>1<br>19<br>52 | 23.3%<br>30.0%<br>33.3%<br>26.0%        | 9<br>5<br>2<br>13     | 15.0%<br>8.3%<br>66.7%<br>17.8%          | 21<br>0<br>0<br>0<br>21 | 35.0%<br>0.0%<br>0.0%<br>0.0%<br>10.7% | 0<br>0<br>0<br>0<br>0 | 0.0%<br>0.0%<br>0.0%<br>0.0%<br>0.0% | 0<br>0<br>0<br>0 | 0.0%<br>0.0%<br>0.0%<br>0.0%<br>0.0% | 3<br>0<br>0<br>3<br>6 | 5.0%<br>0.0%<br>0.0%<br>4.1%<br>3.1%         | 0<br>0<br>0<br>0        | 0.0%<br>0.0%<br>0.0%<br>0.0%<br>0.0% | 0<br>0<br>0<br>0               | 0.0%<br>0.0%<br>0.0%<br>0.0%<br>0.0% | 2<br>9<br>0<br>8<br><b>19</b> | 3.3%<br>15.0%<br>0.0%<br>11.0%                 | 5<br>21<br>0<br>28<br>54 | 8.3%<br>35.0%<br>0.0%<br>38.4%<br>28%          | 0<br>0<br>0<br>1<br><b>1</b> | 0.0%<br>0.0%<br>0.0%<br>1.4%<br><b>0.5%</b> | 0<br>0<br>0<br>0      | 0.0%<br>0.0%<br>0.0%<br>0.0%<br>0.0% | 0<br>0<br>0<br>0      | 0.0%<br>0.0%<br>0.0%<br>0.0%<br>0.0% | 0<br>0<br>0<br>0      | 0.0%<br>0.0%<br>0.0%<br>0.0%<br><b>0.0%</b> | 0<br>0<br>0<br>0<br>0 | 0.0%<br>0.0%<br>0.0%<br>0.0%<br>0.0% | 0<br>0<br>0<br>0<br>0 | 0.0%<br>0.0%<br>0.0%<br>0.0%<br>0.0%         | 6<br>7<br>0<br>1<br>14 | 10.0%<br>11.7%<br>0.0%<br>1.4%<br><b>7.1%</b>   |
| Northeast Region              | 8th<br>13th<br>17th<br>19th<br>20th       | 16<br>13<br>41<br>33<br>10        | 1<br>2<br>10<br>12<br>0   | 6.3%<br>15.4%<br>24.4%<br>36.4%<br>0.0% | 2<br>2<br>4<br>6<br>1 | 12.5%<br>15.4%<br>9.8%<br>18.2%<br>10.0% | 0<br>0<br>0<br>11<br>1  | 0.0%<br>0.0%<br>0.0%<br>33.3%<br>10.0% | 0<br>0<br>0<br>0<br>0 | 0.0%<br>0.0%<br>0.0%<br>0.0%<br>0.0% | 0<br>0<br>0<br>0 | 0.0%<br>0.0%<br>0.0%<br>0.0%<br>0.0% | 2<br>0<br>1<br>0<br>0 | 12.5%<br>0.0%<br>2.4%<br>0.0%<br>0.0%        | 0<br>0<br>0<br>0<br>0   | 0.0%<br>0.0%<br>0.0%<br>0.0%<br>0.0% | 0<br>0<br>0<br>0<br>0          | 0.0%<br>0.0%<br>0.0%<br>0.0%<br>0.0% | 1<br>0<br>1<br>2<br>0         | 6.3%<br>0.0%<br>2.4%<br>6.1%<br>0.0%           | 9<br>4<br>17<br>2<br>4   | 56.3%<br>30.8%<br>41.5%<br>6.1%<br>40.0%       | 0<br>0<br>0<br>0<br>0        | 0.0%<br>0.0%<br>0.0%<br>0.0%<br>0.0%        | 0<br>0<br>0<br>0<br>0 | 0.0%<br>0.0%<br>0.0%<br>0.0%<br>0.0% | 0<br>0<br>0<br>0<br>0 | 0.0%<br>0.0%<br>0.0%<br>0.0%<br>0.0% | 0<br>0<br>0<br>0<br>0 | 0.0%<br>0.0%<br>0.0%<br>0.0%<br>0.0%        | 0<br>0<br>0<br>0<br>0 | 0.0%<br>0.0%<br>0.0%<br>0.0%<br>0.0% | 0<br>0<br>0<br>0<br>0 | 0.0%<br>0.0%<br>0.0%<br>0.0%<br>0.0%         | 1<br>5<br>8<br>0<br>4  | 6.3%<br>38.5%<br>19.5%<br>0.0%<br>40.0%         |
| Southern Region               | 3rd<br>4th<br>10th                        | 2<br>64<br>17                     | 0<br>19<br>4              | 0.0%<br>29.7%<br>23.5%                  | 0<br>2<br>1           | 0.0%<br>3.1%<br>5.9%                     | 1<br>2<br>0             | 50.0%<br>3.1%<br>0.0%                  | 0 0 0                 | 0.0%<br>0.0%<br>0.0%                 | 0 0 0            | 0.0%<br>0.0%<br>0.0%                 | 0<br>3<br>0           | 0.0%<br>4.7%<br>0.0%                         | 0 0 0                   | 0.0%<br>0.0%<br>0.0%                 | 0<br>1<br>0                    | 0.0%<br>1.6%<br>0.0%                 | 0<br>13<br>8                  | 0.0%<br>20.3%<br>47.1%                         | 0<br>15<br>4             | 0.0%<br>23.4%<br>23.5%                         | 0 0 0                        | 0.0%<br>0.0%<br>0.0%                        | 0 0 0                 | 0.0%<br>0.0%<br>0.0%                 | 0 0 0                 | 0.0%<br>0.0%<br>0.0%                 | 0 0 0                 | 0.0%<br>0.0%<br>0.0%                        | 0 2 0                 | 0.0%<br>3.1%<br>0.0%                 | 0 0 0                 | 0.0%<br>0.0%<br>0.0%                         | 1<br>7<br>0            | 50.0%<br>10.9%<br>0.0%                          |
| Southern Total                | 11th<br>12th<br>15th<br>16th              | 7<br>5<br>2<br>1                  | 3<br>1<br>1<br>1<br>29    | 42.9%<br>20.0%<br>50.0%<br>100.0%       | 0<br>1<br>0<br>0      | 0.0%<br>20.0%<br>0.0%<br>0.0%            | 0<br>0<br>1<br>0        | 0.0%<br>0.0%<br>50.0%<br>0.0%          | 0<br>0<br>0<br>0      | 0.0%<br>0.0%<br>0.0%<br>0.0%         | 0<br>0<br>0<br>0 | 0.0%<br>0.0%<br>0.0%<br>0.0%         | 0<br>0<br>0<br>0      | 0.0%<br>0.0%<br>0.0%<br>0.0%<br>3.1%         | 0<br>0<br>0<br>0        | 0.0%<br>0.0%<br>0.0%<br>0.0%         | 0<br>0<br>0<br>0               | 0.0%<br>0.0%<br>0.0%<br>0.0%         | 0<br>2<br>0<br>0              | 0.0%<br>40.0%<br>0.0%<br>0.0%                  | 2<br>1<br>0<br>0         | 28.6%<br>20.0%<br>0.0%<br>0.0%                 | 0<br>0<br>0<br>0             | 0.0%<br>0.0%<br>0.0%<br>0.0%                | 0 0 0 0               | 0.0%<br>0.0%<br>0.0%<br>0.0%         | 0<br>0<br>0<br>0      | 0.0%<br>0.0%<br>0.0%<br>0.0%         | 0<br>0<br>0<br>0      | 0.0%<br>0.0%<br>0.0%<br>0.0%                | 0<br>0<br>0<br>0      | 0.0%<br>0.0%<br>0.0%<br>0.0%         | 0<br>0<br>0<br>0      | 0.0%<br>0.0%<br>0.0%<br>0.0%                 | 2<br>0<br>0<br>0       | 28.6%<br>0.0%<br>0.0%<br>0.0%                   |
| Western Region                |                                           | ,,,                               | 27                        | 3070                                    |                       | 470                                      |                         | 4.170                                  |                       | 0.070                                |                  | 0.070                                | J                     | 3.170                                        |                         | 0.070                                | •                              | 1.070                                | 20                            | 2570                                           |                          | 2270                                           |                              | 0.070                                       |                       | 0.070                                |                       | 0.070                                |                       | 0.070                                       |                       | 2.070                                |                       | 0.070                                        | 10                     | 10/0                                            |
| w stein Region                | 6th<br>7th<br>9th<br>14th<br>21st<br>22nd | 2<br>6<br>5<br>0<br>25            | 0<br>1<br>1<br>0<br>4     | 0.0%<br>16.7%<br>20.0%<br>0.0%<br>16.0% | 0<br>1<br>1<br>0<br>4 | 0.0%<br>16.7%<br>20.0%<br>0.0%<br>16.0%  | 1<br>0<br>0<br>0<br>0   | 50.0%<br>0.0%<br>0.0%<br>0.0%<br>0.0%  | 0<br>0<br>0<br>0<br>0 | 0.0%<br>0.0%<br>0.0%<br>0.0%<br>0.0% | 0<br>0<br>0<br>0 | 0.0%<br>0.0%<br>0.0%<br>0.0%<br>0.0% | 0<br>0<br>0<br>0<br>1 | 0.0%<br>0.0%<br>0.0%<br>0.0%<br>4.0%<br>0.0% | 0<br>0<br>0<br>0<br>0   | 0.0%<br>0.0%<br>0.0%<br>0.0%<br>0.0% | 0<br>0<br>0<br>0<br>0          | 0.0%<br>0.0%<br>0.0%<br>0.0%<br>0.0% | 0<br>1<br>1<br>0<br>1         | 0.0%<br>16.7%<br>20.0%<br>0.0%<br>4.0%<br>0.0% | 0<br>2<br>0<br>0<br>12   | 0.0%<br>33.3%<br>0.0%<br>0.0%<br>48.0%<br>0.0% | 0<br>0<br>0<br>0<br>0        | 0.0%<br>0.0%<br>0.0%<br>0.0%<br>0.0%        | 0<br>0<br>0<br>0<br>0 | 0.0%<br>0.0%<br>0.0%<br>0.0%<br>0.0% | 0<br>0<br>0<br>0      | 0.0%<br>0.0%<br>0.0%<br>0.0%<br>0.0% | 0<br>0<br>0<br>0      | 0.0%<br>0.0%<br>0.0%<br>0.0%<br>0.0%        | 0<br>0<br>0<br>0<br>0 | 0.0%<br>0.0%<br>0.0%<br>0.0%<br>0.0% | 0<br>0<br>0<br>0<br>1 | 0.0%<br>0.0%<br>0.0%<br>0.0%<br>4.0%<br>0.0% | 1<br>1<br>2<br>0<br>2  | 50.0%<br>16.7%<br>40.0%<br>0.0%<br>8.0%<br>0.0% |
| Western Total                 | 22110                                     | 39                                | 6                         | 15%                                     | 7                     | 17.9%                                    | 1                       | 2.6%                                   | 0                     | 0.0%                                 | 0                | 0.0%                                 | 1                     | 2.6%                                         | 0                       | 0.0%                                 | 0                              | 0.0%                                 | 3                             | 7.7%                                           | 14                       | 36%                                            | 0                            | 0.0%                                        | 0                     | 0.0%                                 | 0                     | 0.0%                                 | 0                     | 0.0%                                        | 0                     | 0.0%                                 | 1                     | 2.6%                                         | 6                      | 15%                                             |
| Individual RD Tot             | tals                                      | 446                               | 112                       | 25%                                     | 55                    | 12%                                      | 38                      | 8.5%                                   | 0                     | 0.0%                                 | 0                | 0.0%                                 | 13                    | 2.9%                                         | 0                       | 0.0%                                 | 1                              | 0.2%                                 | 49                            | 11%                                            | 126                      | 28%                                            | 1                            | 0.2%                                        | 0                     | 0.0%                                 | 0                     | 0.0%                                 | 0                     | 0.0%                                        | 2                     | 0.4%                                 | 1                     | 0.2%                                         | 48                     | 11%                                             |
| Statewide Totals              |                                           | 446                               | 10                        | 67                                      | 3                     | 7.4%                                     |                         | 38                                     | 8                     | .5%                                  |                  |                                      | 14                    |                                              |                         | 3.                                   | 1%                             |                                      |                               | 175                                            | 39                       | 0.2%                                           |                              |                                             | 1                     |                                      |                       | 0.:                                  | 2%                    |                                             |                       | 3                                    | (                     | 0.7%                                         | 48                     | 11%                                             |

### Western Region