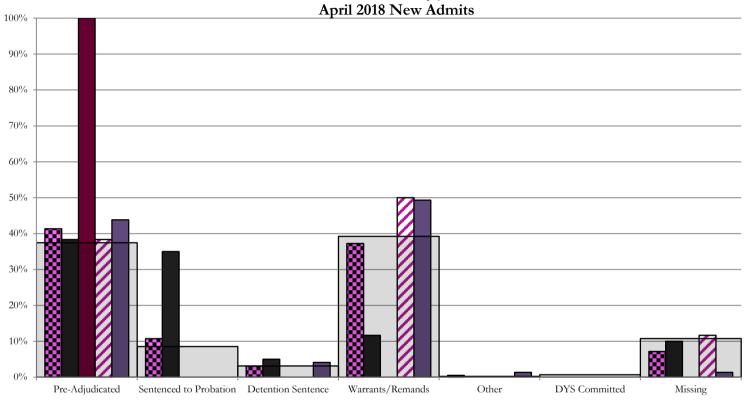

#### CYDC Reason Detained (RD) by Judicial District

|                               |                                           |                                   | 1                         | Pre-Adju                                | ıdicat                | ed                                       | Sen                     | tenced to                              | Prol                  | oation                               |                  |                                      | D                     | etention                                     | Sente                   | nce                                  |                                |                                      | W                             | arrants/                                       | 'Rem                     | ands                                           |                              |                                             |                       | Ot                                   | ther                  |                                      |                       |                                             | ]                     | DYS Co                               | mmi                   | tted                                         | Mi                     | ssing                                           |
|-------------------------------|-------------------------------------------|-----------------------------------|---------------------------|-----------------------------------------|-----------------------|------------------------------------------|-------------------------|----------------------------------------|-----------------------|--------------------------------------|------------------|--------------------------------------|-----------------------|----------------------------------------------|-------------------------|--------------------------------------|--------------------------------|--------------------------------------|-------------------------------|------------------------------------------------|--------------------------|------------------------------------------------|------------------------------|---------------------------------------------|-----------------------|--------------------------------------|-----------------------|--------------------------------------|-----------------------|---------------------------------------------|-----------------------|--------------------------------------|-----------------------|----------------------------------------------|------------------------|-------------------------------------------------|
| Region                        | JD                                        | Monthly<br>New<br>Admits          | ·                         | Felony                                  |                       | Misdemeanor                              |                         | Technical Violator                     |                       | New Charges                          |                  | Probation Sentence                   |                       | Detention Sentence                           | Valid Court Order (VCO) | Truancy                              | Awaiting DSS (Social Services) | Placement                            |                               | Failure to Appear (FTA)                        |                          | Failure to Comply (FTC)                        |                              | mersiate Compact on juvenies<br>(ICJ) Hold  |                       | Immigration Hold                     |                       | No Bond Hold                         |                       | Out-of-Country Warrant                      |                       | Institutional                        |                       | Parole                                       |                        | Missing                                         |
| 0 10 .                        |                                           |                                   | #                         | %                                       | #                     | %                                        | #                       | %                                      | #                     | %                                    | #                | %                                    | #                     | %                                            | #                       | %                                    | #                              | %                                    | #                             | %                                              | #                        | %                                              | #                            | %                                           | #                     | %                                    | #                     | %                                    | #                     | %                                           | #                     | %                                    | #                     | %                                            | #                      | %                                               |
| Central Region  Central Total | 1st<br>2nd<br>5th<br>18th                 | 60<br>60<br>3<br>73<br><b>196</b> | 14<br>18<br>1<br>19<br>52 | 23.3%<br>30.0%<br>33.3%<br>26.0%        | 9<br>5<br>2<br>13     | 15.0%<br>8.3%<br>66.7%<br>17.8%          | 21<br>0<br>0<br>0<br>21 | 35.0%<br>0.0%<br>0.0%<br>0.0%<br>10.7% | 0<br>0<br>0<br>0<br>0 | 0.0%<br>0.0%<br>0.0%<br>0.0%<br>0.0% | 0<br>0<br>0<br>0 | 0.0%<br>0.0%<br>0.0%<br>0.0%<br>0.0% | 3<br>0<br>0<br>3<br>6 | 5.0%<br>0.0%<br>0.0%<br>4.1%<br>3.1%         | 0<br>0<br>0<br>0        | 0.0%<br>0.0%<br>0.0%<br>0.0%<br>0.0% | 0<br>0<br>0<br>0               | 0.0%<br>0.0%<br>0.0%<br>0.0%<br>0.0% | 2<br>9<br>0<br>8<br><b>19</b> | 3.3%<br>15.0%<br>0.0%<br>11.0%                 | 5<br>21<br>0<br>28<br>54 | 8.3%<br>35.0%<br>0.0%<br>38.4%<br>28%          | 0<br>0<br>0<br>1<br><b>1</b> | 0.0%<br>0.0%<br>0.0%<br>1.4%<br><b>0.5%</b> | 0<br>0<br>0<br>0      | 0.0%<br>0.0%<br>0.0%<br>0.0%<br>0.0% | 0<br>0<br>0<br>0      | 0.0%<br>0.0%<br>0.0%<br>0.0%<br>0.0% | 0<br>0<br>0<br>0      | 0.0%<br>0.0%<br>0.0%<br>0.0%<br><b>0.0%</b> | 0<br>0<br>0<br>0<br>0 | 0.0%<br>0.0%<br>0.0%<br>0.0%<br>0.0% | 0<br>0<br>0<br>0<br>0 | 0.0%<br>0.0%<br>0.0%<br>0.0%<br>0.0%         | 6<br>7<br>0<br>1<br>14 | 10.0%<br>11.7%<br>0.0%<br>1.4%<br><b>7.1%</b>   |
| Northeast Region              | 8th<br>13th<br>17th<br>19th<br>20th       | 16<br>13<br>41<br>33<br>10        | 1<br>2<br>10<br>12<br>0   | 6.3%<br>15.4%<br>24.4%<br>36.4%<br>0.0% | 2<br>2<br>4<br>6<br>1 | 12.5%<br>15.4%<br>9.8%<br>18.2%<br>10.0% | 0<br>0<br>0<br>11<br>1  | 0.0%<br>0.0%<br>0.0%<br>33.3%<br>10.0% | 0<br>0<br>0<br>0<br>0 | 0.0%<br>0.0%<br>0.0%<br>0.0%<br>0.0% | 0<br>0<br>0<br>0 | 0.0%<br>0.0%<br>0.0%<br>0.0%<br>0.0% | 2<br>0<br>1<br>0<br>0 | 12.5%<br>0.0%<br>2.4%<br>0.0%<br>0.0%        | 0<br>0<br>0<br>0<br>0   | 0.0%<br>0.0%<br>0.0%<br>0.0%<br>0.0% | 0<br>0<br>0<br>0<br>0          | 0.0%<br>0.0%<br>0.0%<br>0.0%<br>0.0% | 1<br>0<br>1<br>2<br>0         | 6.3%<br>0.0%<br>2.4%<br>6.1%<br>0.0%           | 9<br>4<br>17<br>2<br>4   | 56.3%<br>30.8%<br>41.5%<br>6.1%<br>40.0%       | 0<br>0<br>0<br>0<br>0        | 0.0%<br>0.0%<br>0.0%<br>0.0%<br>0.0%        | 0<br>0<br>0<br>0<br>0 | 0.0%<br>0.0%<br>0.0%<br>0.0%<br>0.0% | 0<br>0<br>0<br>0<br>0 | 0.0%<br>0.0%<br>0.0%<br>0.0%<br>0.0% | 0<br>0<br>0<br>0<br>0 | 0.0%<br>0.0%<br>0.0%<br>0.0%<br>0.0%        | 0<br>0<br>0<br>0<br>0 | 0.0%<br>0.0%<br>0.0%<br>0.0%<br>0.0% | 0<br>0<br>0<br>0<br>0 | 0.0%<br>0.0%<br>0.0%<br>0.0%<br>0.0%         | 1<br>5<br>8<br>0<br>4  | 6.3%<br>38.5%<br>19.5%<br>0.0%<br>40.0%         |
| Southern Region               | 3rd<br>4th<br>10th                        | 2<br>64<br>17                     | 0<br>19<br>4              | 0.0%<br>29.7%<br>23.5%                  | 0<br>2<br>1           | 0.0%<br>3.1%<br>5.9%                     | 1<br>2<br>0             | 50.0%<br>3.1%<br>0.0%                  | 0 0 0                 | 0.0%<br>0.0%<br>0.0%                 | 0 0 0            | 0.0%<br>0.0%<br>0.0%                 | 0<br>3<br>0           | 0.0%<br>4.7%<br>0.0%                         | 0 0 0                   | 0.0%<br>0.0%<br>0.0%                 | 0<br>1<br>0                    | 0.0%<br>1.6%<br>0.0%                 | 0<br>13<br>8                  | 0.0%<br>20.3%<br>47.1%                         | 0<br>15<br>4             | 0.0%<br>23.4%<br>23.5%                         | 0 0 0                        | 0.0%<br>0.0%<br>0.0%                        | 0 0 0                 | 0.0%<br>0.0%<br>0.0%                 | 0 0 0                 | 0.0%<br>0.0%<br>0.0%                 | 0 0 0                 | 0.0%<br>0.0%<br>0.0%                        | 0 2 0                 | 0.0%<br>3.1%<br>0.0%                 | 0 0 0                 | 0.0%<br>0.0%<br>0.0%                         | 1<br>7<br>0            | 50.0%<br>10.9%<br>0.0%                          |
| Southern Total                | 11th<br>12th<br>15th<br>16th              | 7<br>5<br>2<br>1                  | 3<br>1<br>1<br>1<br>29    | 42.9%<br>20.0%<br>50.0%<br>100.0%       | 0<br>1<br>0<br>0      | 0.0%<br>20.0%<br>0.0%<br>0.0%            | 0<br>0<br>1<br>0        | 0.0%<br>0.0%<br>50.0%<br>0.0%          | 0<br>0<br>0<br>0      | 0.0%<br>0.0%<br>0.0%<br>0.0%         | 0<br>0<br>0<br>0 | 0.0%<br>0.0%<br>0.0%<br>0.0%         | 0<br>0<br>0<br>0      | 0.0%<br>0.0%<br>0.0%<br>0.0%<br>3.1%         | 0<br>0<br>0<br>0        | 0.0%<br>0.0%<br>0.0%<br>0.0%         | 0<br>0<br>0<br>0               | 0.0%<br>0.0%<br>0.0%<br>0.0%         | 0<br>2<br>0<br>0              | 0.0%<br>40.0%<br>0.0%<br>0.0%                  | 2<br>1<br>0<br>0         | 28.6%<br>20.0%<br>0.0%<br>0.0%                 | 0<br>0<br>0<br>0             | 0.0%<br>0.0%<br>0.0%<br>0.0%                | 0 0 0 0               | 0.0%<br>0.0%<br>0.0%<br>0.0%         | 0<br>0<br>0<br>0      | 0.0%<br>0.0%<br>0.0%<br>0.0%         | 0<br>0<br>0<br>0      | 0.0%<br>0.0%<br>0.0%<br>0.0%                | 0<br>0<br>0<br>0      | 0.0%<br>0.0%<br>0.0%<br>0.0%         | 0<br>0<br>0<br>0      | 0.0%<br>0.0%<br>0.0%<br>0.0%                 | 2<br>0<br>0<br>0       | 28.6%<br>0.0%<br>0.0%<br>0.0%                   |
| Western Region                |                                           | ,,,                               | 27                        | 3070                                    |                       | 470                                      |                         | 4.170                                  |                       | 0.070                                |                  | 0.070                                | J                     | 3.170                                        |                         | 0.070                                | •                              | 1.070                                | 20                            | 2570                                           |                          | 2270                                           |                              | 0.070                                       |                       | 0.070                                |                       | 0.070                                |                       | 0.070                                       |                       | 2.070                                |                       | 0.070                                        | 10                     | 10/0                                            |
| w stein Region                | 6th<br>7th<br>9th<br>14th<br>21st<br>22nd | 2<br>6<br>5<br>0<br>25            | 0<br>1<br>1<br>0<br>4     | 0.0%<br>16.7%<br>20.0%<br>0.0%<br>16.0% | 0<br>1<br>1<br>0<br>4 | 0.0%<br>16.7%<br>20.0%<br>0.0%<br>16.0%  | 1<br>0<br>0<br>0<br>0   | 50.0%<br>0.0%<br>0.0%<br>0.0%<br>0.0%  | 0<br>0<br>0<br>0<br>0 | 0.0%<br>0.0%<br>0.0%<br>0.0%<br>0.0% | 0<br>0<br>0<br>0 | 0.0%<br>0.0%<br>0.0%<br>0.0%<br>0.0% | 0<br>0<br>0<br>0<br>1 | 0.0%<br>0.0%<br>0.0%<br>0.0%<br>4.0%<br>0.0% | 0<br>0<br>0<br>0<br>0   | 0.0%<br>0.0%<br>0.0%<br>0.0%<br>0.0% | 0<br>0<br>0<br>0<br>0          | 0.0%<br>0.0%<br>0.0%<br>0.0%<br>0.0% | 0<br>1<br>1<br>0<br>1         | 0.0%<br>16.7%<br>20.0%<br>0.0%<br>4.0%<br>0.0% | 0<br>2<br>0<br>0<br>12   | 0.0%<br>33.3%<br>0.0%<br>0.0%<br>48.0%<br>0.0% | 0<br>0<br>0<br>0<br>0        | 0.0%<br>0.0%<br>0.0%<br>0.0%<br>0.0%        | 0<br>0<br>0<br>0<br>0 | 0.0%<br>0.0%<br>0.0%<br>0.0%<br>0.0% | 0<br>0<br>0<br>0      | 0.0%<br>0.0%<br>0.0%<br>0.0%<br>0.0% | 0<br>0<br>0<br>0      | 0.0%<br>0.0%<br>0.0%<br>0.0%<br>0.0%        | 0<br>0<br>0<br>0<br>0 | 0.0%<br>0.0%<br>0.0%<br>0.0%<br>0.0% | 0<br>0<br>0<br>0<br>1 | 0.0%<br>0.0%<br>0.0%<br>0.0%<br>4.0%<br>0.0% | 1<br>1<br>2<br>0<br>2  | 50.0%<br>16.7%<br>40.0%<br>0.0%<br>8.0%<br>0.0% |
| Western Total                 | 22110                                     | 39                                | 6                         | 15%                                     | 7                     | 17.9%                                    | 1                       | 2.6%                                   | 0                     | 0.0%                                 | 0                | 0.0%                                 | 1                     | 2.6%                                         | 0                       | 0.0%                                 | 0                              | 0.0%                                 | 3                             | 7.7%                                           | 14                       | 36%                                            | 0                            | 0.0%                                        | 0                     | 0.0%                                 | 0                     | 0.0%                                 | 0                     | 0.0%                                        | 0                     | 0.0%                                 | 1                     | 2.6%                                         | 6                      | 15%                                             |
| Individual RD Tot             | tals                                      | 446                               | 112                       | 25%                                     | 55                    | 12%                                      | 38                      | 8.5%                                   | 0                     | 0.0%                                 | 0                | 0.0%                                 | 13                    | 2.9%                                         | 0                       | 0.0%                                 | 1                              | 0.2%                                 | 49                            | 11%                                            | 126                      | 28%                                            | 1                            | 0.2%                                        | 0                     | 0.0%                                 | 0                     | 0.0%                                 | 0                     | 0.0%                                        | 2                     | 0.4%                                 | 1                     | 0.2%                                         | 48                     | 11%                                             |
| Statewide Totals              |                                           | 446                               | 10                        | 67                                      | 3                     | 7.4%                                     |                         | 38                                     | 8                     | .5%                                  |                  |                                      | 14                    |                                              |                         | 3.                                   | 1%                             |                                      |                               | 175                                            | 39                       | 0.2%                                           |                              |                                             | 1                     |                                      |                       | 0.:                                  | 2%                    |                                             |                       | 3                                    | (                     | 0.7%                                         | 48                     | 11%                                             |

### **Central Region**

- CENTRAL REGION, 196 New Admits
- 5th JD, 3 New Admits
- 18th JD, 73 New Admits

- ■1st JD, 60 New Admits
- 2nd JD, 60 New Admits
- STATEWIDE, 446 New Admits