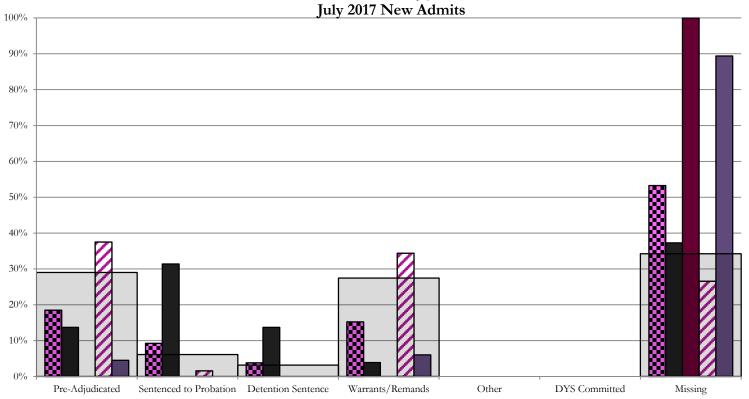

## **Central Region**

SB94 Reason Detained by Judicial District July 2017 New Admits

- CENTRAL REGION, 184 New Admits
- 5th JD, 3 New Admits
- 18th JD, 66 New Admits

- ■1st JD, 51 New Admits
- 2nd JD, 64 New Admits
- STATEWIDE, 441 New Admits