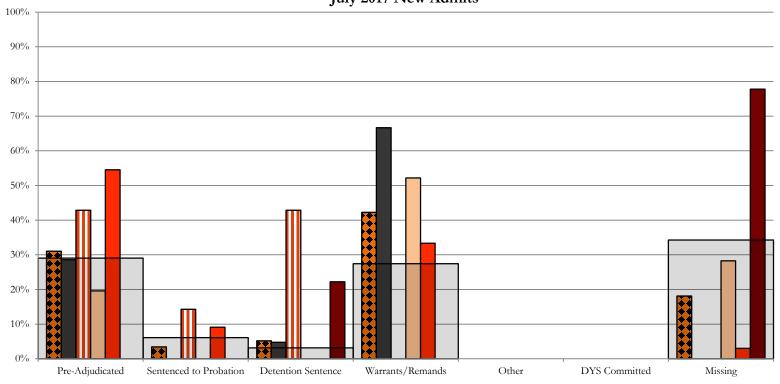

#### SB94 Reason Detained by Judicial District July 2017 New Admits

- NORTHEAST REGION, 116 New Admits
- ■13th JD, 7 New Admits
- 19th JD, 33 New Admits
- □ STATEWIDE, 441 New Admits

- ■8th JD, 21 New Admits
- □ 17th JD, 46 New Admits
- 20th JD, 9 New Admits