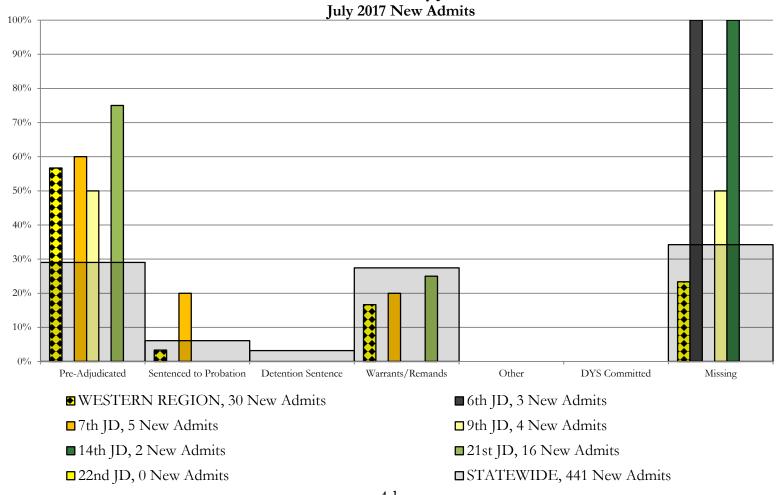

its
- 5th JD, 3 New Admits
- 18th JD, 66 New Admits

- ■1st JD, 51 New Admits
- 2nd JD, 64 New Admits
- STATEWIDE, 441 New Admits

### Northeast Region

#### SB94 Reason Detained by Judicial District July 2017 New Admits



- NORTHEAST REGION, 116 New Admits
- ■13th JD, 7 New Admits
- 19th JD, 33 New Admits
- □ STATEWIDE, 441 New Admits

- ■8th JD, 21 New Admits
- □ 17th JD, 46 New Admits
- 20th JD, 9 New Admits

### Southern Region

SB94 Reason Detained by Judicial District July 2017 New Admits



- SOUTHERN REGION, 111 New Admits
- 4th JD, 59 New Admits
- 11th JD, 11 New Admits
- 15th JD, 1 New Admits
- STATEWIDE, 441 New Admits

- 3rd JD, 5 New Admits
- 10th JD, 30 New Admits
- 12th JD, 4 New Admits
- 16th JD, 1 New Admits

### Western Region

SB94 Reason Detained by Judicial District



#### DYS Detention Maximum Youth Served by Judicial District<sup>1</sup>

|                        |      | _                     |           |        | Maximum Youth Served on a Single Day <sup>2,3</sup> |                         |                    |                         |  |  |  |  |  |
|------------------------|------|-----------------------|-----------|--------|-----------------------------------------------------|-------------------------|--------------------|-------------------------|--|--|--|--|--|
|                        |      |                       | Detenti   | on ADP | July                                                |                         | YTD                |                         |  |  |  |  |  |
| Region                 | JD   | Detention<br>Capacity | Jul