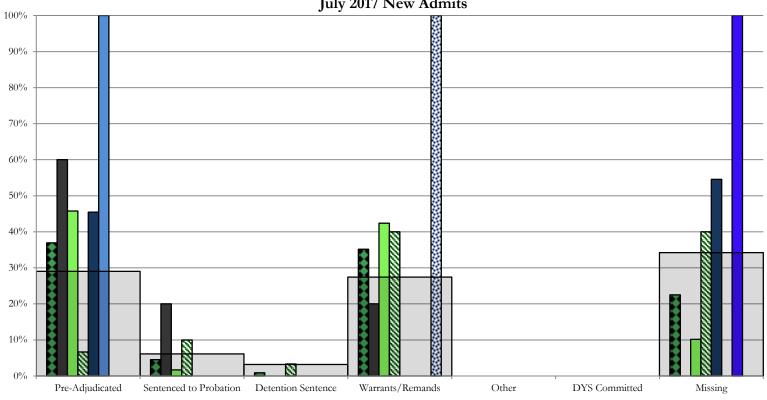

### Southern Region

SB94 Reason Detained by Judicial District July 2017 New Admits

- SOUTHERN REGION, 111 New Admits
- 4th JD, 59 New Admits
- 11th JD, 11 New Admits
- 15th JD, 1 New Admits
- STATEWIDE, 441 New Admits

- 3rd JD, 5 New Admits
- 10th JD, 30 New Admits
- 12th JD, 4 New Admits
- 16th JD, 1 New Admits