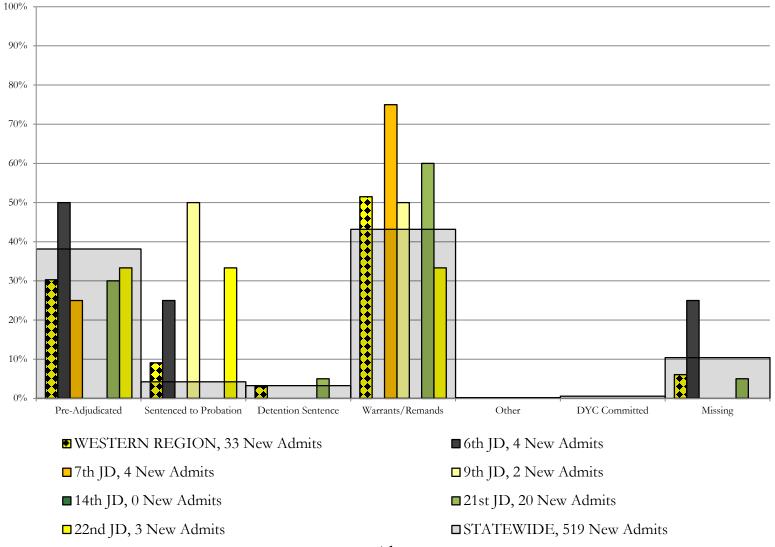

### Western Region SB94 Reason Detained by Judicial District November 2016 New Admits