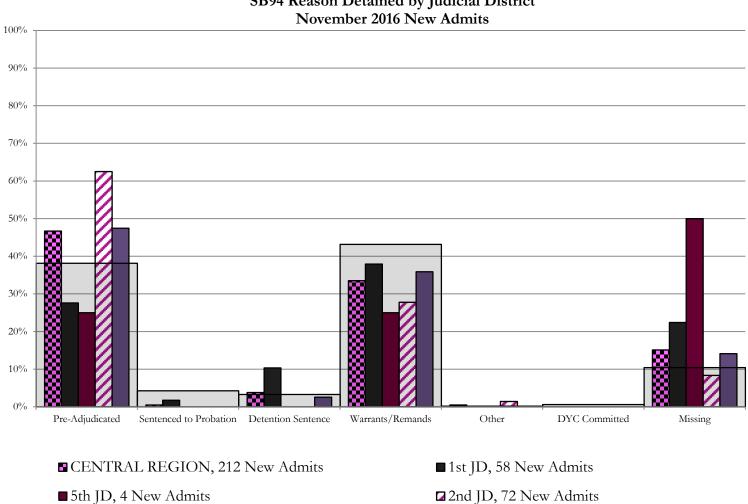

#### Central Region SB94 Reason Detained by Judicial District November 2016 New Admits

■ 18th JD, 78 New Admits

□STATEWIDE, 519 New Admits