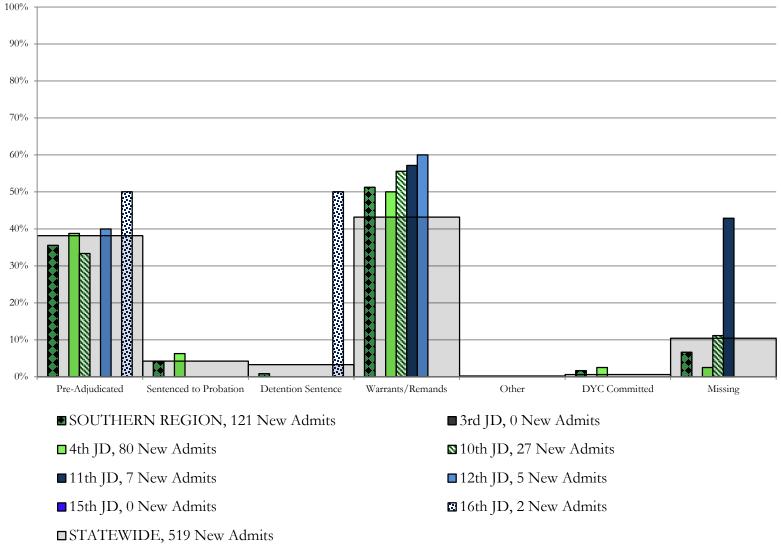

### Southern Region SB94 Reason Detained by Judicial District November 2016 New Admits