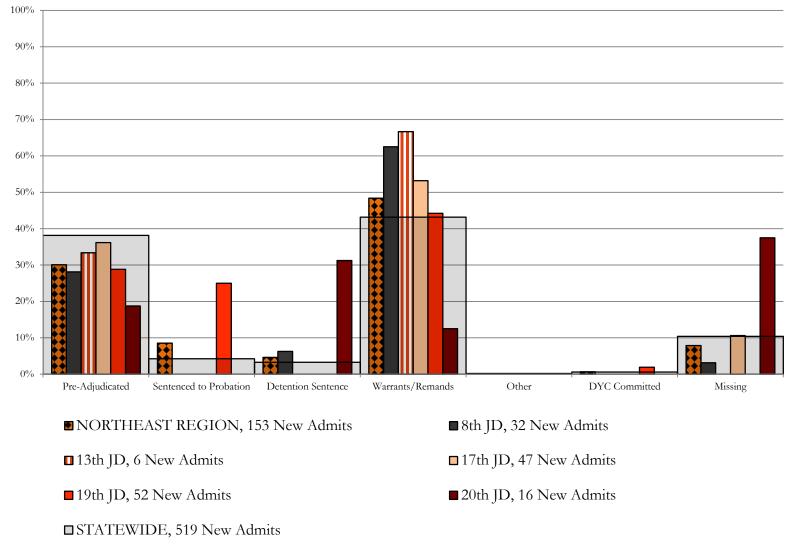

### Northeast Region

SB94 Reason Detained by Judicial District

November 2016 New Admits