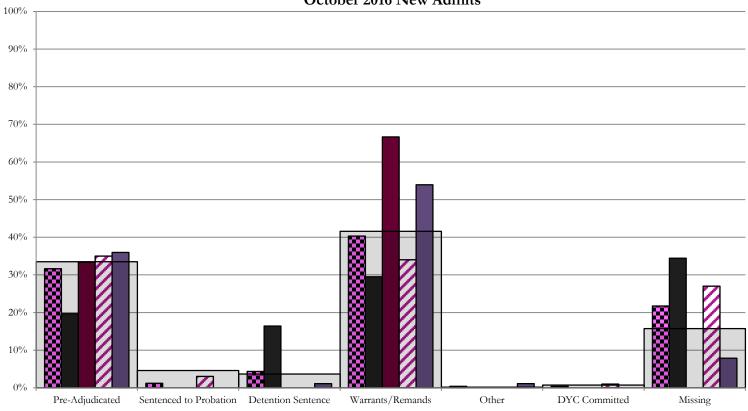

# October 2016 FY 2016-2017 SB94 JDSAG SUPPLEMENTAL REPORT

Prepared by the Division of Youth Corrections (DYC)

Research and Evaluation Unit

November 28th, 2016