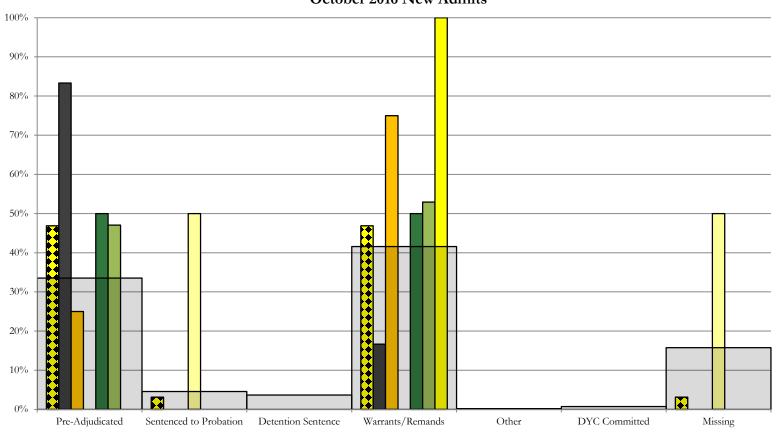

# October 2016 FY 2016-2017 SB94 JDSAG SUPPLEMENTAL REPORT

Prepared by the Division of Youth Corrections (DYC)

Research and Evaluation Unit

November 28th, 2016