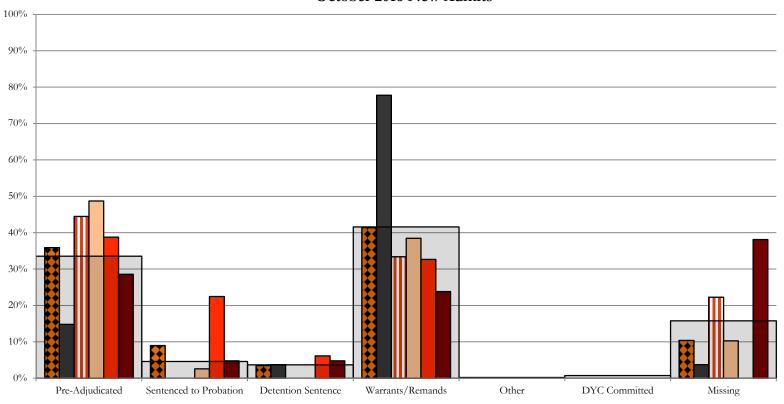

# October 2016 FY 2016-2017 SB94 JDSAG SUPPLEMENTAL REPORT

Prepared by the Division of Youth Corrections (DYC)

Research and Evaluation Unit

November 28th, 2016