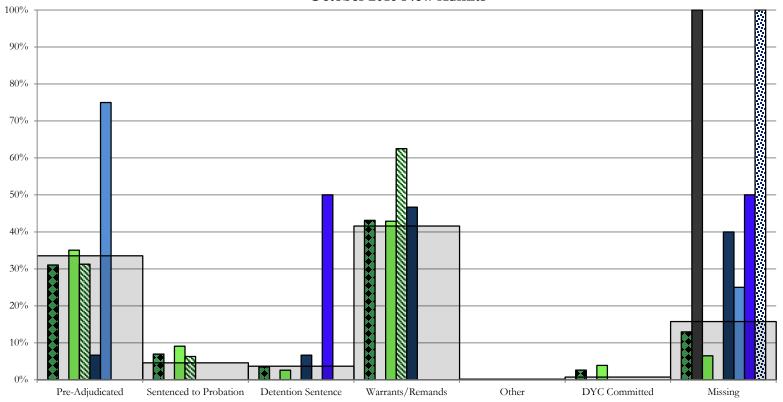

# October 2016 FY 2016-2017 SB94 JDSAG SUPPLEMENTAL REPORT

Prepared by the Division of Youth Corrections (DYC)

Research and Evaluation Unit

November 28th, 2016