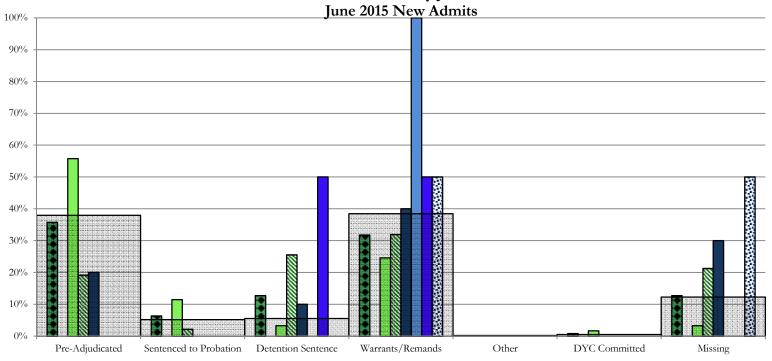

### DYC Detention ADP and New Detention Admissions by Judicial District

|                            |                           | Al          | OP          |                  | New Admits  |                         |
|----------------------------|---------------------------|-------------|-------------|------------------|-------------|-------------------------|
|                            | 2015                      |             |             |                  |             |                         |
|                            | Population                | T 0045      | T //TIO     | T 0045           | T //T/D     | YTD New                 |
| Region JD                  | Estimates <sup>1</sup>    | June 2015   | YTD         | June 2015        | YTD         | Admit Rate <sup>2</sup> |
| Central Region             |                           |             |             |                  |             |                         |
| _                          | E4 E62                    | 26.8        | 26.0        | 56               | 691         | 126.6                   |
| 1st<br>2nd                 | 54,562                    | 60.3        | 26.0        | 103              |             |                         |
| 2nd<br>5th                 | 58,395                    | 60.3<br>4.1 | 53.2        |                  | 1,134<br>35 | 194.2<br>34.7           |
| 18th                       | 10,073                    | 4.1         | 2.6<br>47.6 | 4                | 1,248       | 108.1                   |
| Central Total              | 115,459<br><b>238,489</b> | 134.9       | 129.4       | 86<br><b>249</b> | 3,108       | 130.3                   |
| Central Total              | 230,409                   | 154.9       | 149.4       | 249              | 3,108       | 130.3                   |
| Northeast Region           |                           |             |             |                  |             |                         |
| 8th                        | 31,146                    | 22.2        | 17.6        | 50               | 490         | 157.3                   |
| 13th                       | 8,509                     | 3.0         | 2.2         | 8                | 88          | 103.4                   |
| 17th                       | 66,724                    | 20.1        | 21.7        | 54               | 544         | 81.5                    |
| 19th                       | 34,214                    | 27.4        | 25.0        | 39               | 607         | 177.4                   |
| 20th                       | 31,597                    | 4.0         | 5.9         | 21               | 321         | 101.6                   |
| Northeast Total            | 172,190                   | 76.6        | 72.5        | 172              | 2,050       | 119.1                   |
|                            | ·                         |             |             |                  | ĺ           |                         |
| Southern Region            |                           |             |             |                  |             |                         |
| 3rd                        | 1,993                     | 1.0         | 0.9         | 0                | 20          | 100.4                   |
| 4th                        | 79,018                    | 38.7        | 36.5        | 61               | 774         | 98.0                    |
| 10th                       | 18,161                    | 13.8        | 12.0        | 47               | 419         | 230.7                   |
| 11th                       | 7,322                     | 2.6         | 2.6         | 10               | 131         | 178.9                   |
| 12th                       | 5,216                     | 0.9         | 1.4         | 4                | 48          | 92.0                    |
| 15th                       | 2,182                     | 0.9         | 0.9         | 2                | 28          | 128.3                   |
| 16th                       | 2,902                     | 1.0         | 1.6         | 2                | 21          | 72.4                    |
| Southern Total             | 116,794                   | 59.0        | 55.8        | 126              | 1,441       | 123.4                   |
| III. D                     |                           |             |             |                  |             |                         |
| Western Region             | ( 2 4 (                   | 1.4         | 2.2         | 4                | 40          | 77.0                    |
| 6th                        | 6,346                     | 1.4         | 2.3         | 4                | 49          | 77.2                    |
| 7th                        | 10,564                    | 2.3         | 4.4         | 5                | 57          | 54.0                    |
| 9th                        | 9,448                     | 2.3         | 2.5         | 3                | 45          | 47.6                    |
| 14th                       | 5,479                     | 1.0         | 0.9         | 0                | 25          | 45.6                    |
| 21st                       | 15,437                    | 8.7         | 10.8        | 16               | 216         | 139.9                   |
| 22nd                       | 3,013                     | 0.8         | 1.7         | 5                | 33          | 109.5                   |
| Western Total              | 50,287                    | 16.6        | 22.7        | 33               | 425         | 84.5                    |
| Missing JD or Multiple JDs |                           | 1.3         | 1.5         |                  |             |                         |
| Statewide Total            | 577,760                   | 288.4       | 281.8       | 580              | 7,024       | 121.6                   |