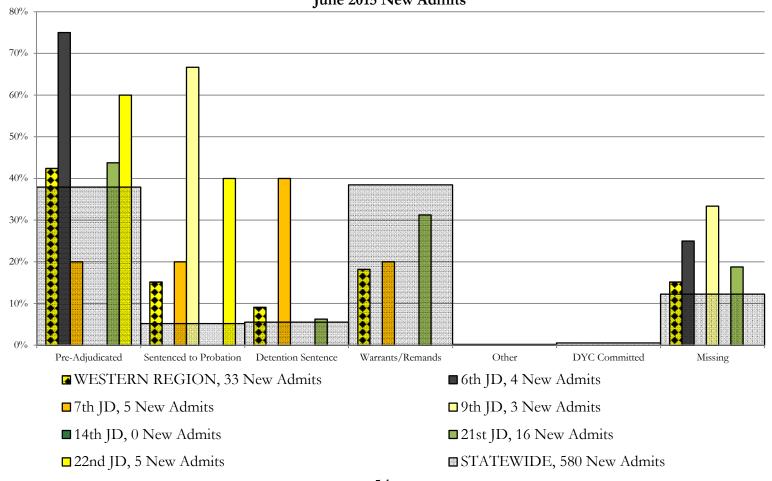

### DYC Detention ADP and New Detention Admissions by Judicial District

|                            |                           | Al          | OP          |                  | New Admits  |                         |
|----------------------------|---------------------------|-------------|-------------|------------------|-------------|-------------------------|
|                            | 2015                      |             |             |                  |             |                         |
|                            | Population                | T 0045      | T //TIO     | T 0045           | T //T/D     | YTD New                 |
| Region JD                  | Estimates <sup>1</sup>    | June 2015   | YTD         | June 2015        | YTD         | Admit Rate <sup>2</sup> |
| Central Region             |                           |             |             |                  |             |                         |
| _                          | E4 E62                    | 26.8        | 26.0        | 56               | 691         | 126.6                   |
| 1st<br>2nd                 | 54,562                    | 60.3        | 26.0        | 103              |             |                         |
| 2nd<br>5th                 | 58,395                    | 60.3<br>4.1 | 53.2        |                  | 1,134<br>35 | 194.2<br>34.7           |
| 18th                       | 10,073                    | 4.1         | 2.6<br>47.6 | 4                | 1,248       | 108.1                   |
| Central Total              | 115,459<br><b>238,489</b> | 134.9       | 129.4       | 86<br><b>249</b> | 3,108       | 130.3                   |
| Central Total              | 230,409                   | 154.9       | 149.4       | 249              | 3,108       | 130.3                   |
| Northeast Region           |                           |             |             |                  |             |                         |
| 8th                        | 31,146                    | 22.2        | 17.6        | 50               | 490         | 157.3                   |
| 13th                       | 8,509                     | 3.0         | 2.2         | 8                | 88          | 103.4                   |
| 17th                       | 66,724                    | 20.1        | 21.7        | 54               | 544         | 81.5                    |
| 19th                       | 34,214                    | 27.4        | 25.0        | 39               | 607         | 177.4                   |
| 20th                       | 31,597                    | 4.0         | 5.9         | 21               | 321         | 101.6                   |
| Northeast Total            | 172,190                   | 76.6        | 72.5        | 172              | 2,050       | 119.1                   |
|                            | ·                         |             |             |                  | ĺ           |                         |
| Southern Region            |                           |             |             |                  |             |                         |
| 3rd                        | 1,993                     | 1.0         | 0.9         | 0                | 20          | 100.4                   |
| 4th                        | 79,018                    | 38.7        | 36.5        | 61               | 774         | 98.0                    |
| 10th                       | 18,161                    | 13.8        | 12.0        | 47               | 419         | 230.7                   |
| 11th                       | 7,322                     | 2.6         | 2.6         | 10               | 131         | 178.9                   |
| 12th                       | 5,216                     | 0.9         | 1.4         | 4                | 48          | 92.0                    |
| 15th                       | 2,182                     | 0.9         | 0.9         | 2                | 28          | 128.3                   |
| 16th                       | 2,902                     | 1.0         | 1.6         | 2                | 21          | 72.4                    |
| Southern Total             | 116,794                   | 59.0        | 55.8        | 126              | 1,441       | 123.4                   |
| III. D                     |                           |             |             |                  |             |                         |
| Western Region             | ( 2 4 (                   | 1.4         | 2.2         | 4                | 40          | 77.0                    |
| 6th                        | 6,346                     | 1.4         | 2.3         | 4                | 49          | 77.2                    |
| 7th                        | 10,564                    | 2.3         | 4.4         | 5                | 57          | 54.0                    |
| 9th                        | 9,448                     | 2.3         | 2.5         | 3                | 45          | 47.6                    |
| 14th                       | 5,479                     | 1.0         | 0.9         | 0                | 25          | 45.6                    |
| 21st                       | 15,437                    | 8.7         | 10.8        | 16               | 216         | 139.9                   |
| 22nd                       | 3,013                     | 0.8         | 1.7         | 5                | 33          | 109.5                   |
| Western Total              | 50,287                    | 16.6        | 22.7        | 33               | 425         | 84.5                    |
| Missing JD or Multiple JDs |                           | 1.3         | 1.5         |                  |             |                         |
| Statewide Total            | 577,760                   | 288.4       | 281.8       | 580              | 7,024       | 121.6                   |