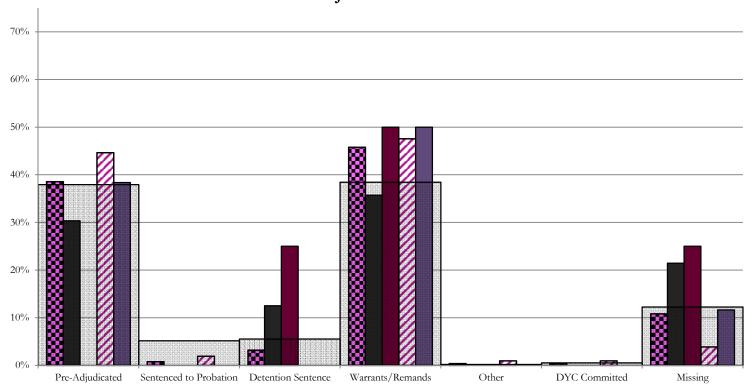

### DYC Detention ADP and New Detention Admissions by Judicial District

|                            |                           | Al          | OP          |                  | New Admits  |                         |
|----------------------------|---------------------------|-------------|-------------|------------------|-------------|-------------------------|
|                            | 2015                      |             |             |                  |             |                         |
|                            | Population                | T 0045      | T //TIO     | T 0045           | T //T/D     | YTD New                 |
| Region JD                  | Estimates <sup>1</sup>    | June 2015   | YTD         | June 2015        | YTD         | Admit Rate <sup>2</sup> |
| Central Region             |                           |             |             |                  |             |                         |
| _                          | E4 E62                    | 26.8        | 26.0        | 56               | 691         | 126.6                   |
| 1st<br>2nd                 | 54,562                    | 60.3        | 26.0        | 103              |             |                         |
| 2nd<br>5th                 | 58,395                    | 60.3<br>4.1 | 53.2        |                  | 1,134<br>35 | 194.2<br>34.7           |
| 18th                       | 10,073                    | 4.1         | 2.6<br>47.6 | 4                | 1,248       | 108.1                   |
| Central Total              | 115,459<br><b>238,489</b> | 134.9       | 129.4       | 86<br><b>249</b> | 3,108       | 130.3                   |
| Central Total              | 230,409                   | 154.9       | 149.4       | 249              | 3,108       | 130.3                   |
| Northeast Region           |                           |             |             |                  |             |                         |
| 8th                        | 31,146                    | 22.2        | 17.6        | 50               | 490         | 157.3                   |
| 13th                       | 8,509                     | 3.0         | 2.2         | 8                | 88          | 103.4                   |
| 17th                       | 66,724                    | 20.1        | 21.7        | 54               | 544         | 81.5                    |
| 19th                       | 34,214                    | 27.4        | 25.0        | 39               | 607         | 177.4                   |
| 20th                       | 31,597                    | 4.0         | 5.9         | 21               | 321         | 101.6                   |
| Northeast Total            | 172,190                   | 76.6        | 72.5        | 172              | 2,050       | 119.1                   |
|                            | ·                         |             |             |                  | ĺ           |                         |
| Southern Region            |                           |             |             |                  |             |                         |
| 3rd                        | 1,993                     | 1.0         | 0.9         | 0                | 20          | 100.4                   |
| 4th                        | 79,018                    | 38.7        | 36.5        | 61               | 774         | 98.0                    |
| 10th                       | 18,161                    | 13.8        | 12.0        | 47               | 419         | 230.7                   |
| 11th                       | 7,322                     | 2.6         | 2.6         | 10               | 131         | 178.9                   |
| 12th                       | 5,216                     | 0.9         | 1.4         | 4                | 48          | 92.0                    |
| 15th                       | 2,182                     | 0.9         | 0.9         | 2                | 28          | 128.3                   |
| 16th                       | 2,902                     | 1.0         | 1.6         | 2                | 21          | 72.4                    |
| Southern Total             | 116,794                   | 59.0        | 55.8        | 126              | 1,441       | 123.4                   |
| III. D                     |                           |             |             |                  |             |                         |
| Western Region             | ( 2 4 (                   | 1.4         | 2.2         | 4                | 40          | 77.0                    |
| 6th                        | 6,346                     | 1.4         | 2.3         | 4                | 49          | 77.2                    |
| 7th                        | 10,564                    | 2.3         | 4.4         | 5                | 57          | 54.0                    |
| 9th                        | 9,448                     | 2.3         | 2.5         | 3                | 45          | 47.6                    |
| 14th                       | 5,479                     | 1.0         | 0.9         | 0                | 25          | 45.6                    |
| 21st                       | 15,437                    | 8.7         | 10.8        | 16               | 216         | 139.9                   |
| 22nd                       | 3,013                     | 0.8         | 1.7         | 5                | 33          | 109.5                   |
| Western Total              | 50,287                    | 16.6        | 22.7        | 33               | 425         | 84.5                    |
| Missing JD or Multiple JDs |                           | 1.3         | 1.5         |                  |             |                         |
| Statewide Total            | 577,760                   | 288.4       | 281.8       | 580              | 7,024       | 121.6                   |