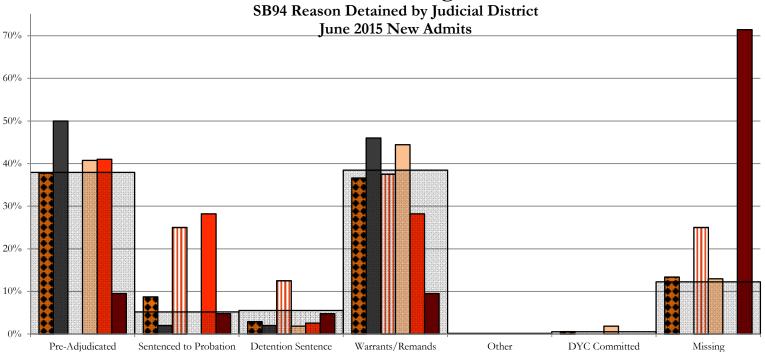

### DYC Detention ADP and New Detention Admissions by Judicial District

|                            |                           | Al          | OP          |                  | New Admits  |                         |
|----------------------------|---------------------------|-------------|-------------|------------------|-------------|-------------------------|
|                            | 2015                      |             |             |                  |             |                         |
|                            | Population                | T 0045      | T //TIO     | T 0045           | T //T/D     | YTD New                 |
| Region JD                  | Estimates <sup>1</sup>    | June 2015   | YTD         | June 2015        | YTD         | Admit Rate <sup>2</sup> |
| Central Region             |                           |             |             |                  |             |                         |
| _                          | E4 E62                    | 26.8        | 26.0        | 56               | 691         | 126.6                   |
| 1st<br>2nd                 | 54,562                    | 60.3        | 26.0        | 103              |             |                         |
| 2nd<br>5th                 | 58,395                    | 60.3<br>4.1 | 53.2        |                  | 1,134<br>35 | 194.2<br>34.7           |
| 18th                       | 10,073                    | 4.1         | 2.6<br>47.6 | 4                | 1,248       | 108.1                   |
| Central Total              | 115,459<br><b>238,489</b> | 134.9       | 129.4       | 86<br><b>249</b> | 3,108       | 130.3                   |
| Central Total              | 230,409                   | 154.9       | 149.4       | 249              | 3,108       | 130.3                   |
| Northeast Region           |                           |             |             |                  |             |                         |
| 8th                        | 31,146                    | 22.2        | 17.6        | 50               | 490         | 157.3                   |
| 13th                       | 8,509                     | 3.0         | 2.2         | 8                | 88          | 103.4                   |
| 17th                       | 66,724                    | 20.1        | 21.7        | 54               | 544         | 81.5                    |
| 19th                       | 34,214                    | 27.4        | 25.0        | 39               | 607         | 177.4                   |
| 20th                       | 31,597                    | 4.0         | 5.9         | 21               | 321         | 101.6                   |
| Northeast Total            | 172,190                   | 76.6        | 72.5        | 172              | 2,050       | 119.1                   |
|                            | ·                         |             |             |                  | ĺ           |                         |
| Southern Region            |                           |             |             |                  |             |                         |
| 3rd                        | 1,993                     | 1.0         | 0.9         | 0                | 20          | 100.4                   |
| 4th                        | 79,018                    | 38.7        | 36.5        | 61               | 774         | 98.0                    |
| 10th                       | 18,161                    | 13.8        | 12.0        | 47               | 419         | 230.7                   |
| 11th                       | 7,322                     | 2.6         | 2.6         | 10               | 131         | 178.9                   |
| 12th                       | 5,216                     | 0.9         | 1.4         | 4                | 48          | 92.0                    |
| 15th                       | 2,182                     | 0.9         | 0.9         | 2                | 28          | 128.3                   |
| 16th                       | 2,902                     | 1.0         | 1.6         | 2                | 21          | 72.4                    |
| Southern Total             | 116,794                   | 59.0        | 55.8        | 126              | 1,441       | 123.4                   |
| III. D                     |                           |             |             |                  |             |                         |
| Western Region             | ( 2 4 (                   | 1.4         | 2.2         | 4                | 40          | 77.0                    |
| 6th                        | 6,346                     | 1.4         | 2.3         | 4                | 49          | 77.2                    |
| 7th                        | 10,564                    | 2.3         | 4.4         | 5                | 57          | 54.0                    |
| 9th                        | 9,448                     | 2.3         | 2.5         | 3                | 45          | 47.6                    |
| 14th                       | 5,479                     | 1.0         | 0.9         | 0                | 25          | 45.6                    |
| 21st                       | 15,437                    | 8.7         | 10.8        | 16               | 216         | 139.9                   |
| 22nd                       | 3,013                     | 0.8         | 1.7         | 5                | 33          | 109.5                   |
| Western Total              | 50,287                    | 16.6        | 22.7        | 33               | 425         | 84.5                    |
| Missing JD or Multiple JDs |                           | 1.3         | 1.5         |                  |             |                         |
| Statewide Total            | 577,760                   | 288.4       | 281.8       | 580              | 7,024       | 121.6                   |