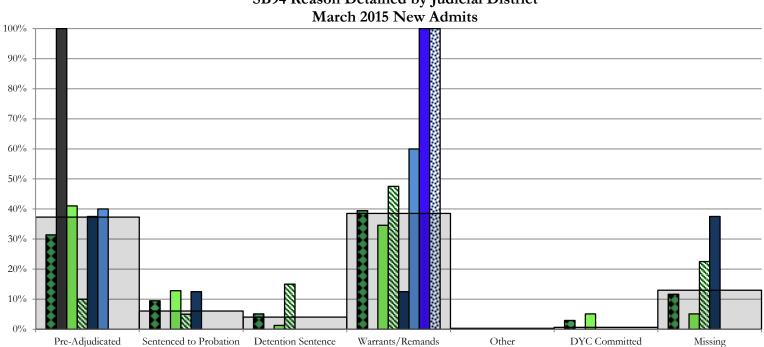

#### Northeast Region SB94 Reason Detained by Judicial District March 2015 New Admits

NORTHEAST REGION, 175 New Admits

■ 13th JD, 6 New Admits

■ 19th JD, 58 New Admits

□STATEWIDE, 592 New Admits

■ 8th JD, 30 New Admits

■ 17th JD, 53 New Admits

■ 20th JD, 28 New Admits

4b

Southern Region SB94 Reason Detained by Judicial District

SOUTHERN REGION, 137 New Admits
4th JD, 78 New Admits
11th JD, 8 New Admits

■ 15th JD, 2 New Admits