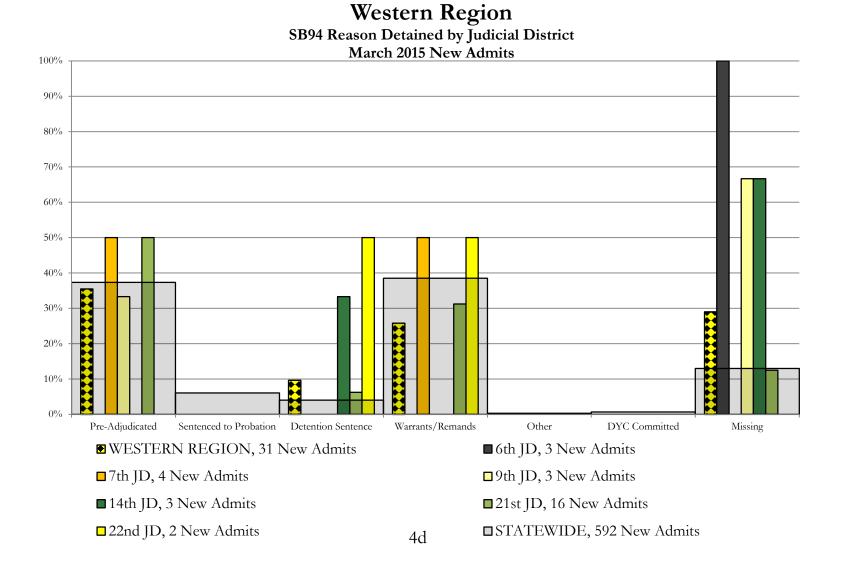

| SB94 Reason Detained (RD) by Judicia | l District |
|--------------------------------------|------------|

|                                                  |                                                                           |                                                                  | F                                                                   | Pre-Adju                                                                                                 | ıdica                                                               | ted                                                                                                       | Sent                                                       | tenced                                                                                  | to Pro                                                                         | obation                                                                              |                                                                                   |                                                              | De                                                                      | tention                                                                                      | Sent                                                                         | ence                                                                                        |                                                                                             |                                                              | W                                                                    | arrants,                                                                                                       | /Rem                                                        | ands                                                                                                              |                                                                              |                                                              |                                                                                   | Ot                                                           | her                                                                               |                                                              |                                                                                   |                                                              | I                                                                  | DYC Co                                                       | mmi                                                                          | tted                                                         | Mis                                          | ssing                                                                                           |
|--------------------------------------------------|---------------------------------------------------------------------------|------------------------------------------------------------------|---------------------------------------------------------------------|----------------------------------------------------------------------------------------------------------|---------------------------------------------------------------------|-----------------------------------------------------------------------------------------------------------|------------------------------------------------------------|-----------------------------------------------------------------------------------------|--------------------------------------------------------------------------------|--------------------------------------------------------------------------------------|-----------------------------------------------------------------------------------|--------------------------------------------------------------|-------------------------------------------------------------------------|----------------------------------------------------------------------------------------------|------------------------------------------------------------------------------|---------------------------------------------------------------------------------------------|---------------------------------------------------------------------------------------------|--------------------------------------------------------------|----------------------------------------------------------------------|----------------------------------------------------------------------------------------------------------------|-------------------------------------------------------------|-------------------------------------------------------------------------------------------------------------------|------------------------------------------------------------------------------|--------------------------------------------------------------|-----------------------------------------------------------------------------------|--------------------------------------------------------------|-----------------------------------------------------------------------------------|--------------------------------------------------------------|-----------------------------------------------------------------------------------|--------------------------------------------------------------|--------------------------------------------------------------------|--------------------------------------------------------------|------------------------------------------------------------------------------|--------------------------------------------------------------|----------------------------------------------|-------------------------------------------------------------------------------------------------|
| Region                                           | ЈD                                                                        | Monthly<br>New<br>Admits                                         |                                                                     | Felony                                                                                                   |                                                                     | Misdemeanor                                                                                               |                                                            | Technical Violator                                                                      |                                                                                | New Charges                                                                          |                                                                                   | Probation Sentence                                           |                                                                         | Detention Sentence                                                                           | Valid Count Order WCO)                                                       | Truancy                                                                                     | Awaiting DSS (Social Services)                                                              | Placement                                                    |                                                                      | Failure to Appear (FTA)                                                                                        |                                                             | Failure to Comply (FTC)                                                                                           | Interestate Common on Interviles                                             | (ICJ) Hold                                                   |                                                                                   | Immigration Hold                                             |                                                                                   | No Bond Hold                                                 |                                                                                   | Out-of-Country Warrant                                       |                                                                    | Institutional                                                |                                                                              | Parole                                                       | Mining                                       | Missing                                                                                         |
| C + ID ·                                         |                                                                           |                                                                  | #                                                                   | %                                                                                                        | #                                                                   | %                                                                                                         | #                                                          | %                                                                                       | #                                                                              | %                                                                                    | #                                                                                 | %                                                            | #                                                                       | %                                                                                            | #                                                                            | %                                                                                           | #                                                                                           | %                                                            | #                                                                    | %                                                                                                              | #                                                           | %                                                                                                                 | #                                                                            | %                                                            | #                                                                                 | %                                                            | #                                                                                 | %                                                            | #                                                                                 | %                                                            | #                                                                  | %                                                            | #                                                                            | %                                                            | #                                            | %                                                                                               |
| Central Region                                   | 1st<br>2nd<br>5th<br>18th                                                 | 56<br>87<br>4<br>102                                             | 11<br>31<br>2<br>26                                                 | 19.6%<br>35.6%<br>50.0%<br>25.5%                                                                         | 6<br>8<br>0<br>19                                                   | 10.7%<br>9.2%<br>0.0%<br>18.6%                                                                            | 2<br>3<br>0<br>0                                           | 3.6%<br>3.4%<br>0.0%<br>0.0%                                                            | 0<br>2<br>0<br>0                                                               | 0.0%<br>2.3%<br>0.0%<br>0.0%                                                         | 0<br>0<br>0                                                                       | 0.0%<br>0.0%<br>0.0%<br>0.0%                                 | 4<br>0<br>0<br>2                                                        | 7.1%<br>0.0%<br>0.0%<br>2.0%                                                                 | 0<br>0<br>0<br>0                                                             | 0.0%<br>0.0%<br>0.0%<br>0.0%                                                                | 0<br>0<br>0<br>0                                                                            | 0.0%<br>0.0%<br>0.0%<br>0.0%                                 | 10<br>7<br>1<br>9                                                    | 17.9%<br>8.0%<br>0.0%<br>8.8%                                                                                  | 23<br>18<br>1<br>41                                         | 41.1%<br>20.7%<br>25.0%<br>40.2%                                                                                  | 0<br>0<br>0<br>1                                                             | 0.0%<br>0.0%<br>0.0%<br>1.0%                                 | 0<br>0<br>0<br>0                                                                  | 0.0%<br>0.0%<br>0.0%<br>0.0%                                 | 0<br>0<br>0<br>1                                                                  | 0.0%<br>0.0%<br>0.0%<br>1.0%                                 | 0<br>0<br>0<br>0                                                                  | 0.0%<br>0.0%<br>0.0%<br>0.0%                                 | 0<br>0<br>0                                                        | 0.0%<br>0.0%<br>0.0%<br>0.0%                                 | 0<br>0<br>0                                                                  | 0.0%<br>0.0%<br>0.0%<br>0.0%                                 | 0<br>18<br>0<br>3                            | 0.0%<br>20.7%<br>0.0%<br>2.9%                                                                   |
| Central Total                                    |                                                                           | 249                                                              | 70                                                                  | 28%                                                                                                      | 33                                                                  | 13%                                                                                                       | 5                                                          | 2.0%                                                                                    | 2                                                                              | 0.8%                                                                                 | 0                                                                                 | 0.0%                                                         | 6                                                                       | 2.4%                                                                                         | 0                                                                            | 0.0%                                                                                        | 0                                                                                           | 0.0%                                                         | 27                                                                   | 11%                                                                                                            | 83                                                          | 33%                                                                                                               | 1                                                                            | 0.4%                                                         | 0                                                                                 | 0.0%                                                         | 1                                                                                 | 0.4%                                                         | 0                                                                                 | 0.0%                                                         | 0                                                                  | 0.0%                                                         | 0                                                                            | 0.0%                                                         | 21                                           | 8.4%                                                                                            |
| Northeast Region Northeast Total Southern Region | 8th<br>13th<br>17th<br>20th<br>3rd<br>4th<br>10th<br>11th<br>12th<br>15th | 30<br>6<br>53<br>58<br>28<br>175<br>2<br>78<br>40<br>8<br>5<br>2 | 2<br>0<br>14<br>13<br>4<br><b>33</b><br>0<br>17<br>3<br>2<br>2<br>0 | 6.7%<br>0.0%<br>26.4%<br>22.4%<br>14.3%<br><b>19%</b><br>0.0%<br>21.8%<br>7.5%<br>25.0%<br>40.0%<br>0.0% | 4<br>2<br>10<br>12<br>3<br><b>31</b><br>2<br>15<br>1<br>1<br>0<br>0 | 13.3%<br>33.3%<br>18.9%<br>20.7%<br>10.7%<br><b>18%</b><br>100%<br>19.2%<br>2.5%<br>12.5%<br>0.0%<br>0.0% | 0<br>0<br>13<br>1<br>14<br>0<br>9<br>1<br>1<br>0<br>0<br>0 | 0.0%<br>0.0%<br>0.0%<br>22.4%<br>3.6%<br>8.0%<br>11.5%<br>2.5%<br>12.5%<br>0.0%<br>0.0% | 0<br>0<br>1<br>1<br>0<br><b>2</b><br>0<br>1<br>1<br>0<br>0<br>0<br>0<br>0<br>0 | 0.0%<br>0.0%<br>1.9%<br>1.7%<br>0.0%<br>1.1%<br>1.3%<br>2.5%<br>0.0%<br>0.0%<br>0.0% | 0<br>0<br>0<br>0<br>0<br>0<br>0<br>0<br>0<br>0<br>0<br>0<br>0<br>0<br>0<br>0<br>0 | 0.0%<br>0.0%<br>0.0%<br>0.0%<br>0.0%<br>0.0%<br>0.0%<br>0.0% | 0<br>0<br>2<br>0<br>2<br>2<br>0<br>1<br>6<br>0<br>0<br>0<br>0<br>0<br>0 | 0.0%<br>0.0%<br>0.0%<br>3.4%<br>0.0%<br><b>1.1%</b><br>0.0%<br>1.3%<br>15.0%<br>0.0%<br>0.0% | 0<br>0<br>4<br>0<br>4<br>0<br>0<br>0<br>0<br>0<br>0<br>0<br>0<br>0<br>0<br>0 | 0.0%<br>0.0%<br>0.0%<br>6.9%<br>0.0%<br><b>2.3%</b><br>0.0%<br>0.0%<br>0.0%<br>0.0%<br>0.0% | 0<br>0<br>0<br>0<br>0<br>0<br>0<br>0<br>0<br>0<br>0<br>0<br>0<br>0<br>0<br>0<br>0<br>0<br>0 | 0.0%<br>0.0%<br>0.0%<br>0.0%<br>0.0%<br>0.0%<br>0.0%<br>0.0% | 4<br>0<br>3<br>7<br>1<br>15<br>0<br>6<br>11<br>0<br>1<br>0<br>1<br>0 | 13.3%<br>0.0%<br>5.7%<br>12.1%<br>3.6%<br><b>8.6%</b><br><b>8.6%</b><br>0.0%<br>27.5%<br>0.0%<br>20.0%<br>0.0% | 8<br>2<br>20<br>6<br>5<br>41<br>0<br>21<br>8<br>1<br>2<br>2 | 26.7%<br>33.3%<br>37.7%<br>10.3%<br>17.9%<br><b>23%</b><br><b>23%</b><br>0.0%<br>26.9%<br>20.0%<br>12.5%<br>40.0% | 0<br>0<br>0<br>0<br>0<br>0<br>0<br>0<br>0<br>0<br>0<br>0<br>0<br>0<br>0<br>0 | 0.0%<br>0.0%<br>0.0%<br>0.0%<br>0.0%<br>0.0%<br>0.0%<br>0.0% | 0<br>0<br>0<br>0<br>0<br>0<br>0<br>0<br>0<br>0<br>0<br>0<br>0<br>0<br>0<br>0<br>0 | 0.0%<br>0.0%<br>0.0%<br>0.0%<br>0.0%<br>0.0%<br>0.0%<br>0.0% | 0<br>0<br>0<br>0<br>0<br>0<br>0<br>0<br>0<br>0<br>0<br>0<br>0<br>0<br>0<br>0<br>0 | 0.0%<br>0.0%<br>0.0%<br>0.0%<br>0.0%<br>0.0%<br>0.0%<br>0.0% | 0<br>0<br>0<br>0<br>0<br>0<br>0<br>0<br>0<br>0<br>0<br>0<br>0<br>0<br>0<br>0<br>0 | 0.0%<br>0.0%<br>0.0%<br>0.0%<br>0.0%<br>0.0%<br>0.0%<br>0.0% | 0<br>0<br>0<br>0<br>0<br>0<br>0<br>0<br>0<br>0<br>0<br>0<br>0<br>0 | 0.0%<br>0.0%<br>0.0%<br>0.0%<br>0.0%<br>0.0%<br>0.0%<br>0.0% | 0<br>0<br>0<br>0<br>0<br>0<br>0<br>1<br>0<br>0<br>0<br>0<br>0<br>0<br>0<br>0 | 0.0%<br>0.0%<br>0.0%<br>0.0%<br>0.0%<br>0.0%<br>0.0%<br>0.0% | 12<br>2<br>6<br>0<br>14<br>33<br>0<br>0<br>0 | 40.0%<br>33.3%<br>11.3%<br>0.0%<br>50.0%<br><b>19%</b><br>0.0%<br>5.1%<br>22.5%<br>0.0%<br>0.0% |
| Southern Total                                   | 16th                                                                      | 2                                                                | 0<br>24                                                             | 0.0%                                                                                                     | 0<br>19                                                             | 0.0%                                                                                                      | 0                                                          | 0.0%                                                                                    | 0                                                                              | 0.0%                                                                                 | 0                                                                                 | 0.0%                                                         | 0                                                                       | 0.0%<br>5.1%                                                                                 | 0                                                                            | 0.0%                                                                                        | 0                                                                                           | 0.0%                                                         | 0                                                                    | 0.0%                                                                                                           | 2<br>36                                                     | 100%                                                                                                              | 0                                                                            | 0.0%                                                         | 0                                                                                 | 0.0%                                                         | 0                                                                                 | 0.0%                                                         | 0                                                                                 | 0.0%                                                         | 0                                                                  | 0.0%                                                         | 0                                                                            | 0.0%                                                         | 0<br>16                                      | 0.0%                                                                                            |
| Western Region                                   | 6th<br>7th<br>9th<br>14th<br>21st<br>22nd                                 | 3<br>4<br>3<br>16<br>2<br><b>31</b>                              | 0<br>2<br>1<br>0<br>5<br>0                                          | 0.0%<br>50.0%<br>33.3%<br>0.0%<br>31.3%<br>0.0%<br><b>26%</b>                                            | 0<br>0<br>0<br>3<br>0<br><b>3</b>                                   | 0.0%<br>0.0%<br>0.0%<br>18.8%<br>0.0%                                                                     | 0<br>0<br>0<br>0<br>0<br>0<br>0                            | 0.0%<br>0.0%<br>0.0%<br>0.0%<br>0.0%                                                    | 0<br>0<br>0<br>0<br>0<br>0                                                     | 0.0%<br>0.0%<br>0.0%<br>0.0%<br>0.0%                                                 | 0<br>0<br>0<br>0<br>0<br>0                                                        | 0.0%<br>0.0%<br>0.0%<br>0.0%<br>0.0%                         | 0<br>0<br>0<br>1<br>1                                                   | 0.0%<br>0.0%<br>0.0%<br>6.3%<br>50.0%                                                        | 0<br>0<br>0<br>1<br>0<br>0                                                   | 0.0%<br>0.0%<br>0.0%<br>33.3%<br>0.0%<br>0.0%<br>3.2%                                       | 0<br>0<br>0<br>0<br>0<br>0<br>0<br>0                                                        | 0.0%<br>0.0%<br>0.0%<br>0.0%<br>0.0%                         | 0<br>0<br>0<br>0<br>1<br>1<br>2                                      | 0.0%<br>0.0%<br>0.0%<br>6.3%<br>50.0%                                                                          | 0<br>2<br>0<br>0<br>4<br>0                                  | 0.0%<br>50.0%<br>0.0%<br>25.0%<br>0.0%                                                                            | 0<br>0<br>0<br>0<br>0<br>0                                                   | 0.0%<br>0.0%<br>0.0%<br>0.0%<br>0.0%                         | 0<br>0<br>0<br>0<br>0<br>0<br>0<br>0                                              | 0.0%<br>0.0%<br>0.0%<br>0.0%<br>0.0%                         | 0<br>0<br>0<br>0<br>0<br>0<br>0                                                   | 0.0%<br>0.0%<br>0.0%<br>0.0%<br>0.0%                         | 0<br>0<br>0<br>0<br>0<br>0                                                        | 0.0%<br>0.0%<br>0.0%<br>0.0%<br>0.0%                         | 0<br>0<br>0<br>0<br>0<br>0<br>0                                    | 0.0%<br>0.0%<br>0.0%<br>0.0%<br>0.0%                         | 000000000000000000000000000000000000000                                      | 0.0%<br>0.0%<br>0.0%<br>0.0%<br>0.0%                         | 3<br>0<br>2<br>2<br>2<br>0<br>9              | 100%<br>0.0%<br>66.7%<br>12.5%<br>0.0%<br><b>29%</b>                                            |
| Western Total                                    |                                                                           |                                                                  | 8                                                                   |                                                                                                          |                                                                     | 9.7%                                                                                                      |                                                            | 0.0%                                                                                    | 0                                                                              | 0.0%                                                                                 | 0                                                                                 | 0.0%                                                         | 2                                                                       | 6.5%                                                                                         | 1                                                                            |                                                                                             |                                                                                             | 0.0%                                                         |                                                                      | 6.5%                                                                                                           | 6                                                           | 19%                                                                                                               | 0                                                                            | 0.0%                                                         |                                                                                   | 0.0%                                                         | 0                                                                                 | 0.0%                                                         | 0                                                                                 | 0.0%                                                         |                                                                    | 0.0%                                                         | 0                                                                            | 0.0%                                                         |                                              |                                                                                                 |
| Individual RD To                                 | otals                                                                     | 592                                                              | 135                                                                 | 23%                                                                                                      | 86                                                                  | 15%                                                                                                       | 30                                                         | 5.1%                                                                                    | 6                                                                              | 1.0%                                                                                 | 0                                                                                 | 0.0%                                                         | 17                                                                      | 2.9%                                                                                         | 7                                                                            | 1.2%                                                                                        | 0                                                                                           | 0.0%                                                         | 62                                                                   | 10%                                                                                                            | 166                                                         | 28%                                                                                                               | 1                                                                            | 0.2%                                                         | 0                                                                                 | 0.0%                                                         | 1                                                                                 | 0.2%                                                         | 0                                                                                 | 0.0%                                                         | 3                                                                  | 0.5%                                                         | 1                                                                            | 0.2%                                                         | 77                                           | 13%                                                                                             |
| Statewide Totals                                 | s                                                                         | 592                                                              | 2                                                                   | 221                                                                                                      | 3                                                                   | 7.3%                                                                                                      |                                                            | 36                                                                                      | (                                                                              | 6.1%                                                                                 |                                                                                   | 2                                                            | 24                                                                      |                                                                                              |                                                                              | 4.                                                                                          | 1%                                                                                          |                                                              | 2                                                                    | 228                                                                                                            | 38                                                          | 3.5%                                                                                                              |                                                                              | 2                                                            | 2                                                                                 |                                                              |                                                                                   | 0.                                                           | 3%                                                                                |                                                              |                                                                    | 4                                                            | 0                                                                            | 0.7%                                                         | 77                                           | 13%                                                                                             |