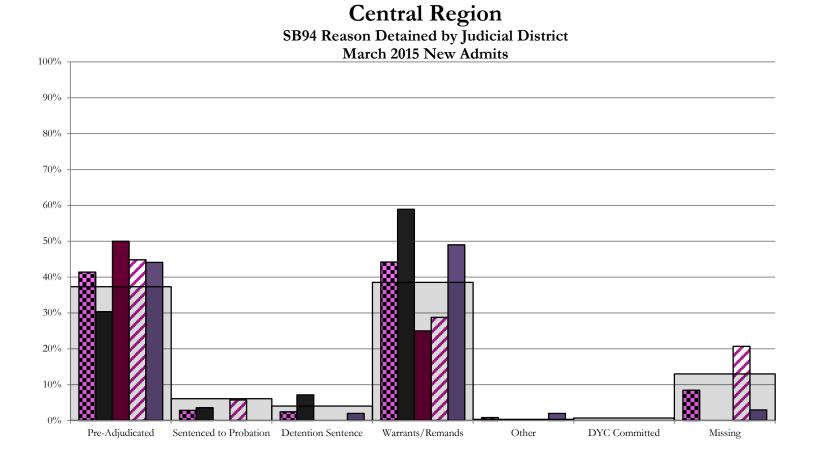

# CENTRAL REGION, 249 New Admits 5th JD, 4 New Admits 18th JD, 102 New Admits 4a

1st JD, 56 New Admits
2nd JD, 87 New Admits
STATEWIDE, 592 New Admits