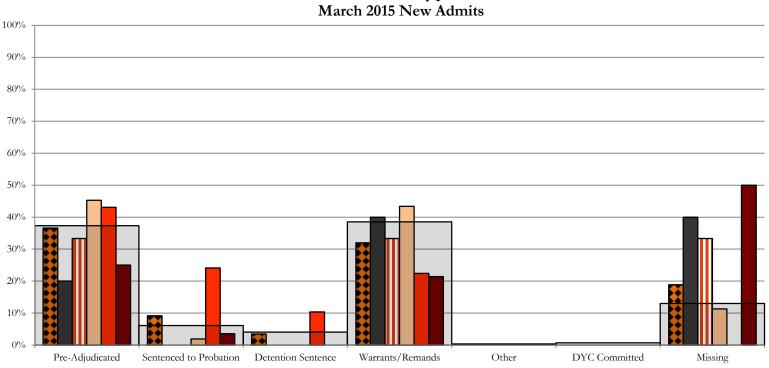

■ 17th JD, 53 New Admits

■ 20th JD, 28 New Admits

4b

Southern Region SB94 Reason Detained by Judicial District

SOUTHERN REGION, 137 New Admits
4th JD, 78 New Admits
11th JD, 8 New Admits

■ 15th JD, 2 New Admits

□ STATEWIDE, 592 New Admits

- 3rd JD, 2 New Admits10th JD, 40 New Admits
- 12th JD, 5 New Admits
- If 16th JD, 2 New Admits

4c