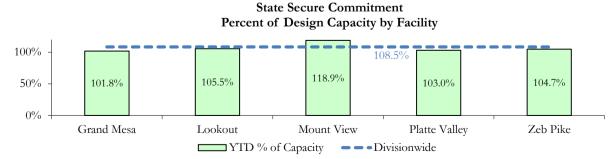

## March 2019 FY 2018-2019 MONTHLY POPULATION REPORT

Prepared by the Division of Youth Services (DYS) Data Management and Analysis April 22nd