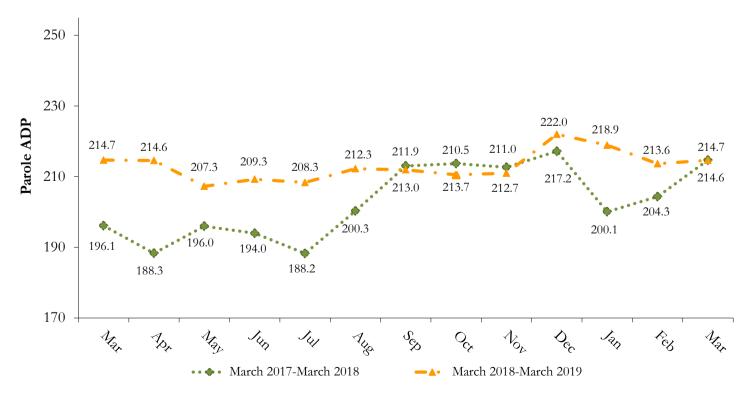

| 49.9    | 47.3     | 40.0          | 18.1%    |
| Western Region   | 21.6    | 25.6     | 27.4          | -6.3%    |
| Total            | 214.6   | 215.8    | 207.4         | 4.1%     |

|                  | Parole Intakes |     | Parole Discharges |     |     |
|------------------|----------------|-----|-------------------|-----|-----|
| Region           | Monthly        | YTD | Monthly           | YTD | LOS |
| Central Region   | 10             | 103 | 7                 | 106 | 7.4 |
| Northeast Region | 13             | 73  | 6                 | 82  | 6.7 |
| Southern Region  | 5              | 67  | 11                | 60  | 6.6 |
| Western Region   | 3              | 29  | 3                 | 37  | 7.0 |
| Total            | 31             | 272 | 27                | 285 | 7.0 |