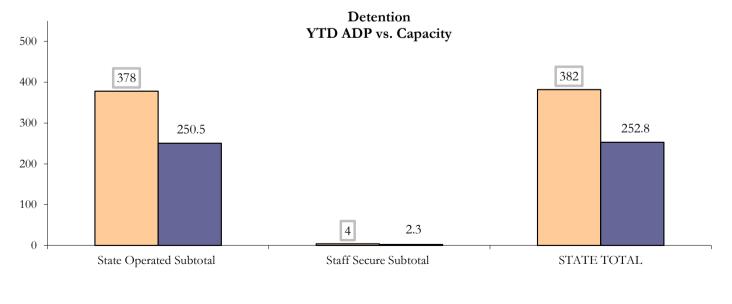

## March 2019 FY 2018-2019 MONTHLY POPULATION REPORT

Prepared by the Division of Youth Services (DYS) Data Management and Analysis April 22nd