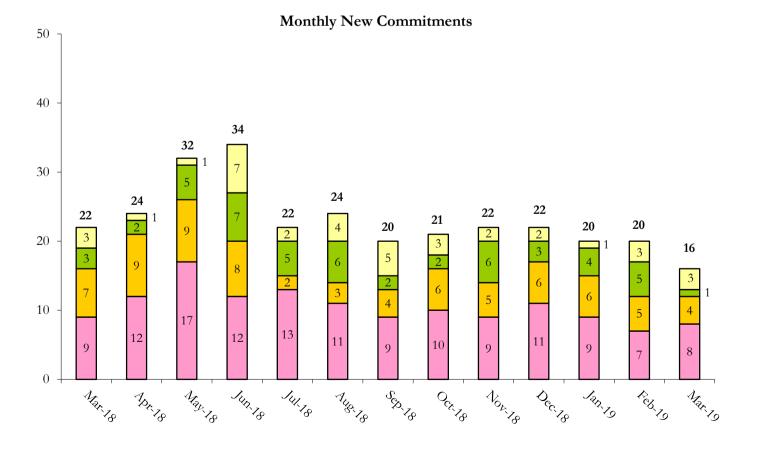

## March 2019 FY 2018-2019 MONTHLY POPULATION REPORT

Prepared by the Division of Youth Services (DYS) Data Management and Analysis April 22nd