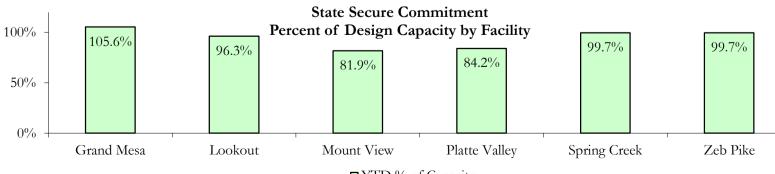

#### **III.** Commitment Services

A. State and Contract ADP by Facility

| STATE SI         | ECURE   |        |          |          |  |
|------------------|---------|--------|----------|----------|--|
|                  | AI      | OP     | Capacity |          |  |
|                  | State S | Secure | Des      | sign     |  |
| Facility         | Monthly | YTD    | Capacity | % of YTD |  |
| Adams*           | 0.1     | 0.3    | N/A      | N/A      |  |
| Gilliam*         | 0.1     | 0.3    | N/A      | N/A      |  |
| Grand Mesa       | 41.6    | 42.2   | 40       | 105.6%   |  |
| Lookout          | 137.1   | 144.5  | 150      | 96.3%    |  |
| Marvin Foote*    | 0.3     | 0.7    | N/A      | N/A      |  |
| Mount View       | 42.2    | 56.5   | 69       | 81.9%    |  |
| Platte Valley    | 51.8    | 48.9   | 58       | 84.2%    |  |
| Pueblo*          | 0.0     | 1.0    | N/A      | N/A      |  |
| Spring Creek     | 37.1    | 40.9   | 41       | 99.7%    |  |
| Zeb Pike         | 38.4    | 35.9   | 36       | 99.7%    |  |
| Assessment Total | 37.6    | 33.1   | -        | -        |  |
| Secure Total     | 311.2   | 338.0  | -        | -        |  |
| GRAND TOTAL      | 348.8   | 371.1  | 394      | 94.2%    |  |

□YTD % of Capacity