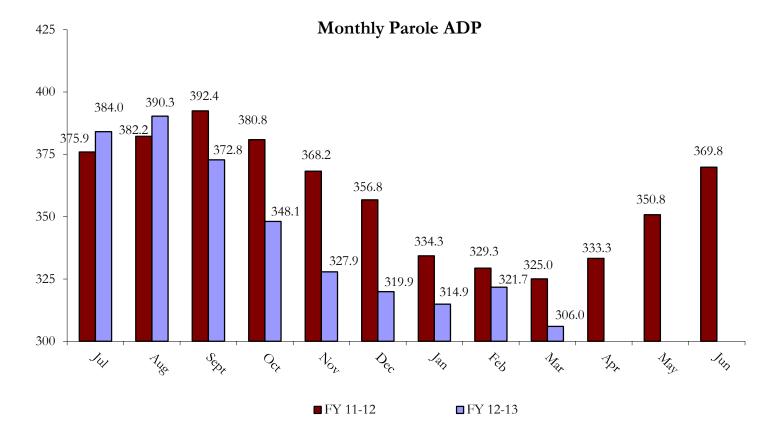

#### V. Parole Services

| PAROLE ADP       |         |          |          |             |  |
|------------------|---------|----------|----------|-------------|--|
| I                |         | Y        | ГD       | % Change fm |  |
| Region           | Monthly | FY 12-13 | FY 11-12 | prev YTD    |  |
| Central Region   | 131.8   | 138.6    | 164.3    | -15.6%      |  |
| Northeast Region | 83.7    | 102.2    | 99.0     | 3.2%        |  |
| Southern Region  | 60.4    | 70.6     | 68.4     | 3.2%        |  |
| Western Region   | 30.2    | 33.4     | 35.5     | -5.8%       |  |
| Total            | 306.0   | 344.8    | 367.2    | -6.1%       |  |