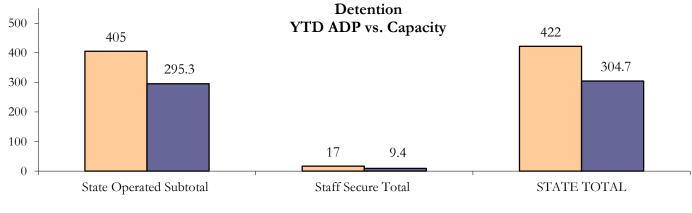

#### II. Detention ADP by Facility

|                | State O   | perated 1 | Detentio   | on              |         |          |            |
|----------------|-----------|-----------|------------|-----------------|---------|----------|------------|
|                | Operating | Average   | e Daily Po | pulation        | New Ad  | missions | LOS (days) |
| Facility       | Capacity  | Monthly   | ΎTD        | YTD %<br>of Cap | Monthly | ΎTD      | ΎTD        |
| Adams          | 25        | 19.3      | 18.6       | 74.4%           | 44      | 432      | 11.3       |
| Gilliam        | 64        | 56.4      | 55.7       | 87.0%           | 87      | 783      | 18.9       |
| Grand Mesa     | 29        | 19.3      | 21.0       | 72.2%           | 31      | 267      | 18.5       |
| Marvin Foote   | 80        | 48.4      | 55.6       | 69.5%           | 112     | 924      | 16.7       |
| Mount View     | 51        | 28.9      | 29.8       | 58.4%           | 76      | 632      | 13.0       |
| Platte Valley  | 69        | 54.9      | 51.2       | 74.2%           | 116     | 1,078    | 13.0       |
| Pueblo         | 26        | 19.0      | 15.9       | 61.0%           | 52      | 430      | 9.4        |
| Spring Creek   | 61        | 52.1      | 47.6       | 78.0%           | 86      | 772      | 16.5       |
| State Subtotal | 405       | 298.4     | 295.3      | 72.9%           | 604     | 5,318    | 14.9       |

| Staff Secure Detention     |           |         |            |                 |         |          |            |
|----------------------------|-----------|---------|------------|-----------------|---------|----------|------------|
|                            | Operating | Average | e Daily Po | pulation        | New Ad  | missions | LOS (days) |
| Facility                   | Capacity  | Monthly | ΎTD        | YTD %<br>of Cap | Monthly | ΎTD      | YTD        |
| Brown Center               | 3         | 1.8     | 1.3        | 43.7%           | 3       | 17       | 22.7       |
| Robert DeNier              | 10        | 7.0     | 5.6        | 56.1%           | 11      | 63       | 20.0       |
| Youthtrack San Luis Valley | 4         | 2.4     | 2.5        | 62.0%           | 7       | 34       | 21.0       |
| Staff Secure Subtotal      | 17        | 11.2    | 9.4        | 55.3%           | 21      | 114      | 20.7       |

|                 | STATI     | EWIDE   | TOTAI      | _d              |         |          |            |
|-----------------|-----------|---------|------------|-----------------|---------|----------|------------|
|                 | Operating | Average | e Daily Po | pulation        | New Ad  | missions | LOS (days) |
|                 | Capacity  | Monthly | YTD        | YTD %<br>of Cap | Monthly | ΎTD      | YTD        |
| Total Detention | 422       | 309.6   | 304.7      | 72.2%           | 625     | 5,432    | 15.0       |

■Capacity ■YTD ADP