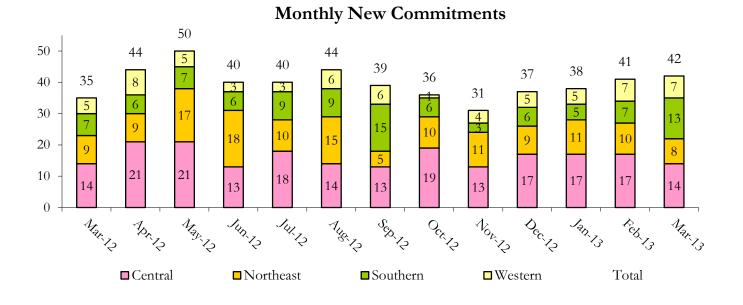

|                  | NE    | W COMMITME | NTS   |     |               |
|------------------|-------|------------|-------|-----|---------------|
|                  | FY    | 12-13      | FY 11 | -12 | % Change from |
|                  | March | YTD        | March | YTD | last YTD      |
| Central Region   | 14    | 146        | 14    | 155 | -5.8%         |
| Northeast Region | 8     | 95         | 9     | 115 | -17.4%        |
| Southern Region  |       | 76         | 7     | 87  | -12.6%        |
| Western Region   | 7     | 48         | 5     | 34  | 41.2%         |
| TOTAL            | 42    | 365        | 35    | 391 | -6.6%         |