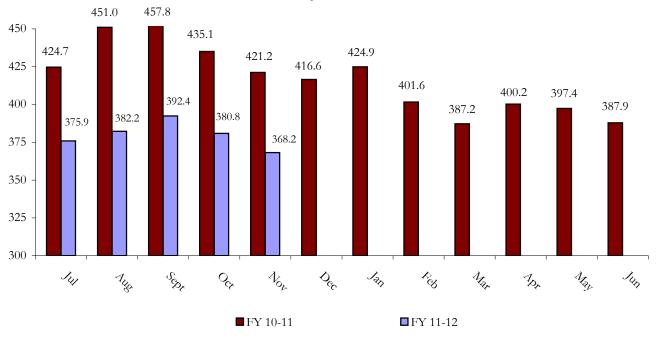

| -9.4%       |  |  |  |  |
| Southern   | 67.3     | 74.5     | 81.4     | -8.5%       |  |  |  |  |
| Western    | 37.8     | 39.8     | 46.4     | -14.3%      |  |  |  |  |
| Total      | 368.2    | 385.5    | 442.0    | -12.8%      |  |  |  |  |

|                  | Parole Intakes |     | Parole Di |     |     |
|------------------|----------------|-----|-----------|-----|-----|
| By Region        | November       | YTD | November  | YTD | LOS |
| Central Region   | 16             | 118 | 15        | 119 | 6.9 |
| Northeast Region | 9              | 63  | 12        | 73  | 6.4 |
| Southern Region  | 12             | 42  | 10        | 57  | 7.5 |
| Western Region   | 4              | 25  | 3         | 24  | 6.6 |
| TOTAL            | 41             | 248 | 40        | 273 | 6.9 |



## Monthly Parole ADP