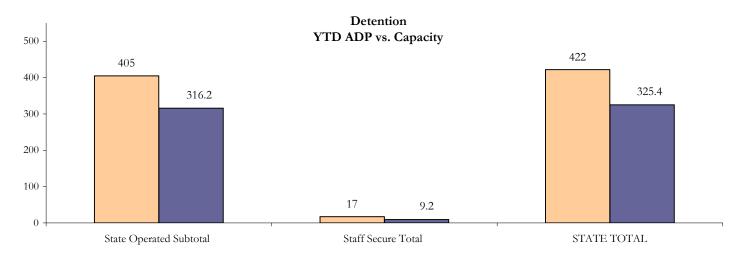

### II. Detention ADP by Facility

| State Operated Detention |           |          |                |              |          |            |      |  |
|--------------------------|-----------|----------|----------------|--------------|----------|------------|------|--|
|                          | Operating | Ave      | rage Daily Pop | ulation      | New Ad   | LOS (days) |      |  |
| Facility                 | Capacity* | November | YTD            | YTD % of Cap | November | YTD        | YTD  |  |
| Adams                    | 25        | 17.8     | 18.6           | 74.4%        | 40       | 218        | 13.2 |  |
| Gilliam                  | 64        | 53.1     | 56.6           | 88.4%        | 68       | 480        | 17.4 |  |
| Grand Mesa               | 29        | 24.9     | 19.6           | 67.7%        | 40       | 142        | 19.3 |  |
| Marvin Foote             | 80        | 55.7     | 62.1           | 77.6%        | 96       | 554        | 16.6 |  |
| Mount View               | 51        | 24.9     | 36.6           | 71.7%        | 70       | 320        | 16.4 |  |
| Platte Valley            | 69        | 47.5     | 56.3           | 81.6%        | 115      | 662        | 12.8 |  |
| Pueblo                   | 26        | 17.9     | 19.7           | 75.8%        | 56       | 229        | 13.3 |  |
| Spring Creek             | 61        | 45.8     | 46.8           | 76.7%        | 92       | 496        | 13.9 |  |
| State Subtotal           | 405       | 287.6    | 316.2          | 78.1%        | 577      | 3,101      | 15.1 |  |
|                          |           |          |                |              |          |            | 16.4 |  |

| Staff Secure Detention     |           |          |                |              |          |          |            |  |  |
|----------------------------|-----------|----------|----------------|--------------|----------|----------|------------|--|--|
|                            | Operating | Ave      | rage Daily Pop | ulation      | New Ad   | missions | LOS (days) |  |  |
| Facility                   | Capacity* | November | YTD            | YTD % of Cap | November | YTD      | YTD        |  |  |
| Brown Center               | 3         | 1.1      | 0.9            | 30.9%        | 1        | 7        | 19.2       |  |  |
| Robert DeNier              | 10        | 5.8      | 5.2            | 52.2%        | 6        | 50       | 16.5       |  |  |
| Youthtrack San Luis Valley | 4         | 3.6      | 3.1            | 76.6%        | 5        | 28       | 15.5       |  |  |
| Staff Secure Subtotal      | 17        | 10.5     | 9.2            | 54.2%        | 12       | 85       | 16.4       |  |  |

| STATEWIDE TOTAL |           |                          |       |              |          |          |            |  |
|-----------------|-----------|--------------------------|-------|--------------|----------|----------|------------|--|
|                 | Operating | Average Daily Population |       |              | New Ad   | missions | LOS (days) |  |
|                 | Capacity* | November                 | YTD   | YTD % of Cap | November | YTD      | YTD        |  |
| Total Detention | 422       | 298.1                    | 325.4 | 77.1%        | 589      | 3,186    | 15.1       |  |

\*New capacities for FY 2011-12 implemented July 1, 2011

Capacity YTD ADP