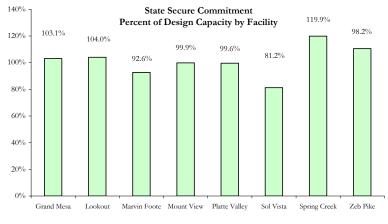

#### III. Commitment Services A. State and Contract Secure ADP by Facility

| STATE SECURE  |              |        |                   |        |          |           |  |  |
|---------------|--------------|--------|-------------------|--------|----------|-----------|--|--|
|               | ADP Capacity |        |                   |        |          |           |  |  |
|               | State        | Secure | De                | sign   | Budgete  | d at 110% |  |  |
| Facility      | 2011         | YTD    | Capacity % of YTD |        | Capacity | % of YTD  |  |  |
| Adams*        | 0.6          | 0.3    | N/A               | -      | N/A      | -         |  |  |
| Gilliam*      | 0.3          | 0.5    | N/A               | -      | N/A      | -         |  |  |
| Grand Mesa    | 39.1         | 41.2   | 40                | 103.1% | 44       | 93.7%     |  |  |
| Lookout       | 157.7        | 158.1  | 152               | 104.0% | 167      | 94.6%     |  |  |
| Marvin Foote  | 19.6         | 18.5   | 20                | 92.6%  | 22       | 84.2%     |  |  |
| Mount View    | 66.1         | 65.9   | 66                | 99.9%  | 73       | 90.8%     |  |  |
| Platte Valley | 68.9         | 58.8   | 59                | 99.6%  | 65       | 90.6%     |  |  |
| Pueblo*       | 0.0          | 0.1    | N/A               | -      | N/A      | -         |  |  |
| Sol Vista     | 2.9          | 15.4   | 19                | 81.2%  | 19       | 81.2%     |  |  |
| Spring Creek  | 53.9         | 49.2   | 41                | 119.9% | 45       | 109.0%    |  |  |
| Zeb Pike      | 43.1         | 39.8   | 36                | 110.5% | 40       | 100.4%    |  |  |
| GRAND TOTAL   | 452.3        | 447.9  | 433               | 103.5% | 477      | 94.0%     |  |  |