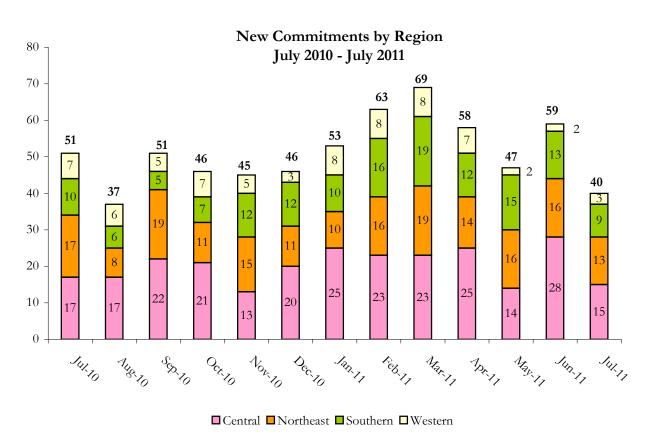

### IV. ADP and New Commitments by Region

### **NEW COMMITMENTS**

|                  | FY 11-12 |     | FY 10-11 |     | % Change fm |
|------------------|----------|-----|----------|-----|-------------|
| Region           | July     | YTD | July     | YTD | last YTD    |
| Central Region   | 15       | 15  | 17       | 17  | -11.8%      |
| Northeast Region | 13       | 13  | 17       | 17  | -23.5%      |
| Southern Region  | 9        | 9   | 10       | 10  | -10.0%      |
| Western Region   | 3        | 3   | 7        | 7   | -57.1%      |
| TOTAL            | 40       | 40  | 51       | 51  | -21.6%      |