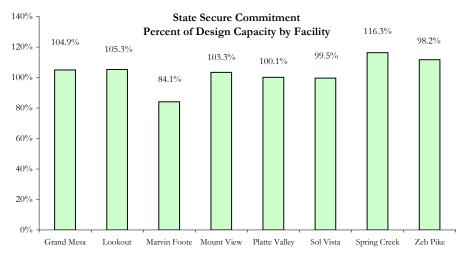

### STATE SECURE

|               | ADP          |       |          |          | acity            |          |
|---------------|--------------|-------|----------|----------|------------------|----------|
| Ī             | State Secure |       | Des      | sign     | Budgeted at 110% |          |
| Facility      | July 2011    | YTD   | Capacity | % of YTD | Capacity         | % of YTD |
| Adams*        | 0.7          | 0.7   | N/A      | -        | N/A              | -        |
| Gilliam*      | 1.1          | 1.1   | N/A      | -        | N/A              | =        |
| Grand Mesa    | 42.0         | 42.0  | 40       | 104.9%   | 44               | 95.4%    |
| Lookout       | 160.1        | 160.1 | 152      | 105.3%   | 167              | 95.7%    |
| Marvin Foote  | 16.8         | 16.8  | 20       | 84.1%    | 22               | 76.5%    |
| Mount View    | 68.2         | 68.2  | 66       | 103.3%   | 73               | 93.9%    |
| Platte Valley | 59.1         | 59.1  | 59       | 100.1%   | 65               | 91.0%    |
| Pueblo*       | 0.1          | 0.1   | N/A      | -        | N/A              | -        |
| Sol Vista     | 19.9         | 19.9  | 20       | 99.5%    | 22               | 90.5%    |
| Spring Creek  | 47.7         | 47.7  | 41       | 116.3%   | 45               | 105.7%   |
| Zeb Pike      | 40.2         | 40.2  | 36       | 111.7%   | 40               | 101.6%   |
| GRAND TOTAL   | 455.8        | 455.8 | 434      | 105.0%   | 477              | 95.5%    |