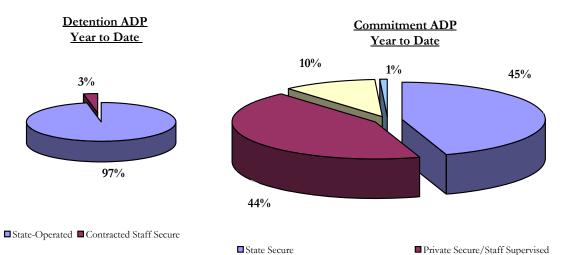

#### **DETAINED YOUTH**

| ı                       | July 2011 |          | Y     | ГD        |
|-------------------------|-----------|----------|-------|-----------|
|                         | ADP       | % change | ADP   | LOS       |
| State-Operated          | 318.6     | -6.0%    | 318.6 | 14.7 days |
| Contracted Staff Secure | 10.3      | -33.1%   | 10.3  | 21.6 days |
| Total Detained          | 328.9     | -7.2%    | 328.9 | 14.9 days |

#### **COMMITTED YOUTH**

| I                                 | July    | y 2011   | Y       | ГD          |
|-----------------------------------|---------|----------|---------|-------------|
|                                   | ADP     | % change | ADP     | LOS         |
| State Secure                      | 455.8   | 1.1%     | 455.8   | -           |
| Private Secure/Staff Supervised   | 443.4   | -0.2%    | 443.4   | -           |
| Community Residential             | 106.3   | -15.2%   | 106.3   | -           |
| Other Residential                 | 9.0     | -10.0%   | 9.0     | -           |
| Total Committed Residential       | 1,014.5 | -1.5%    | 1,014.5 | 20.3 months |
| Committed Residential w/o Boulder | 1,009.9 | -1.4%    | 1,009.9 | -           |