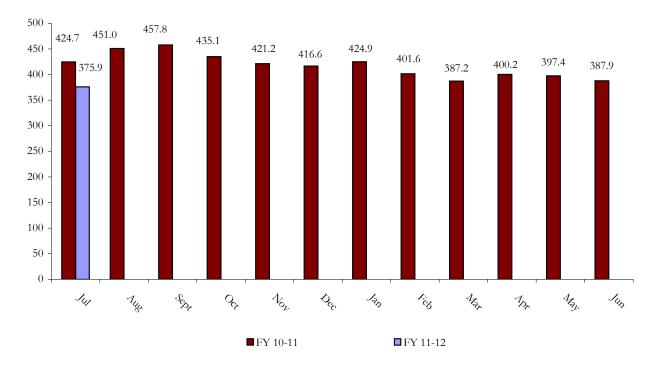

### V. Parole Services

| Parole ADP |           |                 |       |        |  |
|------------|-----------|-----------------|-------|--------|--|
| İ          |           | YTD % Change fm |       |        |  |
| Region     | July 2011 | FY 11-12        | i     |        |  |
| Central    | 151.5     | 151.5           | 190.8 | -20.6% |  |
| Northeast  | 106.2     | 106.2           | 116.4 | -8.7%  |  |
| Southern   | 80.3      | 80.3            | 72.2  | 11.2%  |  |
| Western    | 37.9      | 37.9            | 45.3  | -16.4% |  |
| Total      | 375.9     | 375.9           | 424.7 | -11.5% |  |
|            |           |                 |       |        |  |

### Monthly Parole ADP