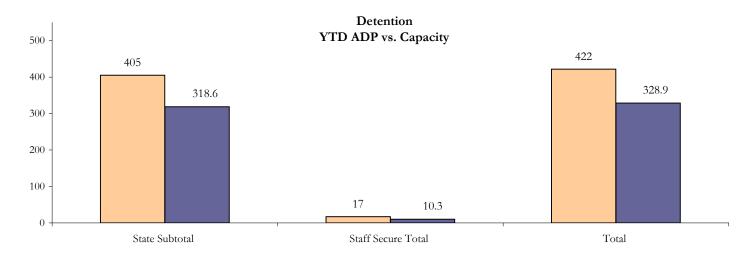

### II. Detention Program Services Continued

| State Operated Detention |           |           |                |              |           |          |            |
|--------------------------|-----------|-----------|----------------|--------------|-----------|----------|------------|
|                          | Operating | Ave       | rage Daily Pop | ulation      | New Ad    | missions | LOS (days) |
| Facility                 | Capacity* | July 2011 | YTD            | YTD % of Cap | July 2011 | YTD      | YTD        |
| Adams                    | 25        | 17.3      | 17.3           | 69.2%        | 45        | 45       | 10.7       |
| Gilliam                  | 64        | 54.2      | 54.2           | 84.7%        | 103       | 103      | 16.6       |
| Grand Mesa               | 29        | 20.2      | 20.2           | 69.7%        | 28        | 28       | 18.6       |
| Marvin Foote             | 80        | 55.3      | 55.3           | 69.1%        | 95        | 95       | 17.3       |
| Mount View               | 51        | 40.9      | 40.9           | 80.2%        | 55        | 55       | 16.8       |
| Platte Valley            | 69        | 62.4      | 62.4           | 90.4%        | 123       | 123      | 12.4       |
| Pueblo                   | 26        | 21.0      | 21.0           | 80.8%        | 44        | 44       | 15.0       |
| Spring Creek             | 61        | 47.3      | 47.3           | 77.5%        | 98        | 98       | 12.2       |
| State Subtotal           | 405       | 318.6     | 318.6          | 78.7%        | 591       | 591      | 14.7       |

| Staff Secure Detention     |                                                              |           |      |              |           |     |      |
|----------------------------|--------------------------------------------------------------|-----------|------|--------------|-----------|-----|------|
|                            | Operating Average Daily Population New Admissions LOS (days) |           |      |              |           |     |      |
| Facility                   | Capacity*                                                    | July 2011 | YTD  | YTD % of Cap | July 2011 | YTD | YTD  |
| Brown Center               | 3                                                            | 1.0       | 1.0  | 33.3%        | -         | -   | -    |
| Robert DeNier              | 10                                                           | 6.3       | 6.3  | 62.7%        | 13        | 13  | 22.5 |
| Youthtrack San Luis Valley | 4                                                            | 3.0       | 3.0  | 75.8%        | 4         | 4   | 18.1 |
| Staff Secure Subtotal      | 17                                                           | 10.3      | 10.3 | 60.6%        | 17        | 17  | 21.6 |

| STATEWIDE TOTAL |                                                   |           |       |              |           |            |      |
|-----------------|---------------------------------------------------|-----------|-------|--------------|-----------|------------|------|
|                 | Operating Average Daily Population New Admissions |           |       |              |           | LOS (days) |      |
|                 | Capacity*                                         | July 2011 | YTD   | YTD % of Cap | July 2011 | YTD        | YTD  |
| Total Detention | 422                                               | 328.9     | 328.9 | 77.9%        | 608       | 608        | 14.9 |