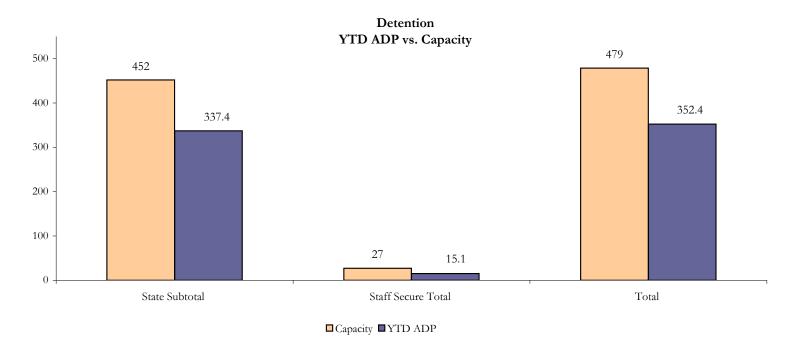

### II. Detention Data by Facility

|                            | Operating | Average Daily Population |       | New Ad       | missions  | LOS (days) |      |
|----------------------------|-----------|--------------------------|-------|--------------|-----------|------------|------|
| Facility                   | Capacity  | June 2011                | YTD   | YTD % of Cap | June 2011 | YTD        | YTD  |
| State Operated Detention   |           |                          |       |              |           |            |      |
| Adams                      | 29        | 21.1                     | 20.9  | 72.2%        | 57        | 552        | 13.7 |
| Gilliam                    | 73        | 63.5                     | 63.7  | 87.2%        | 101       | 1,215      | 19.0 |
| Grand Mesa                 | 33        | 20.0                     | 20.2  | 61.1%        | 37        | 402        | 16.0 |
| Marvin Foote               | 89        | 68.3                     | 67.4  | 75.7%        | 114       | 1,411      | 18.3 |
| Mount View                 | 60        | 39.2                     | 38.8  | 64.6%        | 80        | 1,010      | 14.8 |
| Platte Valley              | 68        | 55.5                     | 55.2  | 81.1%        | 122       | 1,585      | 12.5 |
| Pueblo                     | 41        | 25.5                     | 25.5  | 62.2%        | 68        | 783        | 11.9 |
| Spring Creek               | 59        | 46.0                     | 45.8  | 77.6%        | 97        | 1,121      | 14.8 |
| State Subtotal             | 452       | 339.1                    | 337.4 | 74.6%        | 676       | 8,079      | 15.3 |
| Staff Secure Detention     |           |                          |       |              |           |            |      |
| Brown Center               | 3         | 1.4                      | 1.4   | 47.8%        | 2         | 26         | 19.4 |
| Midway (Remington)         | 8         | 4.8                      | 4.6   | 57.6%        | 2         | 106        | 15.7 |
| Robert DeNier              | 11        | 6.0                      | 5.9   | 53.3%        | 6         | 148        | 14.4 |
| Youthtrack San Luis Valley | 5         | 3.2                      | 3.2   | 63.0%        | 7         | 74         | 16.7 |
| Staff Secure Subtotal      | 27        | 15.4                     | 15.1  | 55.8%        | 17        | 354        | 15.6 |
| TOTAL                      | 479       | 354.5                    | 352.4 | 73.6%        | 693       | 8,433      | 15.3 |