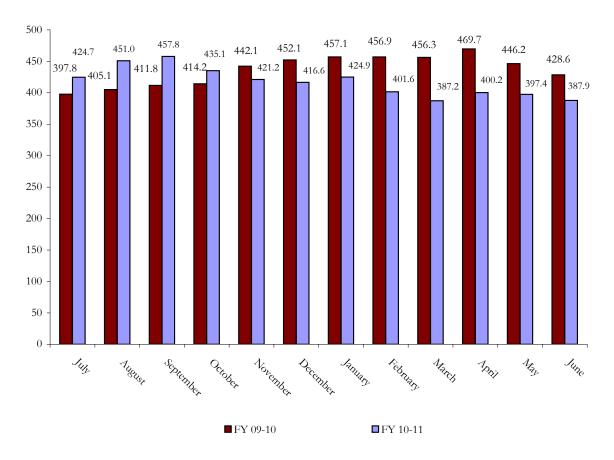

#### V. Parole Services

| Parole ADP |           |                                    |              |               |  |  |  |  |  |
|------------|-----------|------------------------------------|--------------|---------------|--|--|--|--|--|
|            |           |                                    |              |               |  |  |  |  |  |
|            | June 2011 | $\underline{\mathbf{Y}}\mathbf{T}$ | $\mathbf{D}$ | % Change      |  |  |  |  |  |
| Region     | June 2011 | FY 10-11                           | FY 09-10     | from prev YTD |  |  |  |  |  |
| Central    | 167.7     | 187.0                              | 189.4        | -1.3%         |  |  |  |  |  |
| Northeast  | 102.7     | 111.4                              | 123.9        | -10.1%        |  |  |  |  |  |
| Southern   | 83.4      | 80.9                               | 84.6         | -4.4%         |  |  |  |  |  |
| Western    | 34.1      | 39.1                               | 45.3         | -13.6%        |  |  |  |  |  |
| Total      | 387.9     | 418.4                              | 443.2        | -5.6%         |  |  |  |  |  |
|            |           |                                    |              |               |  |  |  |  |  |