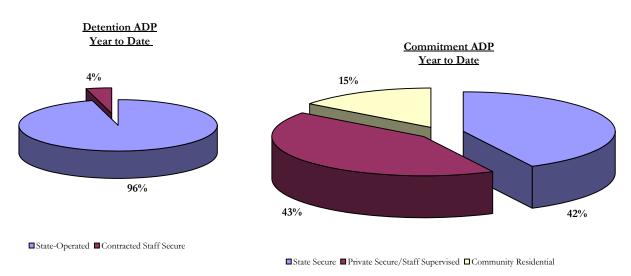

#### I. Summary Population Data\*

| DETAINED YOUTH          | Avera     | ge Daily Population | (ADP) | Length of Service<br>(LOS) |  |
|-------------------------|-----------|---------------------|-------|----------------------------|--|
|                         | 0/        | % Change from       |       |                            |  |
|                         | June 2011 | prev. mo.           | YTD   | YTD                        |  |
| State-Operated          | 339.1     | -5.6%               | 337.4 | 15.3 days                  |  |
| Contracted Staff Secure | 15.4      | -11.7%              | 15.1  | 15.6 days                  |  |
| Total Detained          | 354.5     | -5.9%               | 352.4 | 15.3 days                  |  |

| COMMITTED YOUTH                   | Avera     | ge Daily Population | ı (ADP) | Length of Service (LOS) |
|-----------------------------------|-----------|---------------------|---------|-------------------------|
|                                   | 9/        | 6 Change from       |         |                         |
|                                   | June 2011 | prev. mo.           | YTD     | YTD                     |
| State Secure                      | 451.0     | -3.1%               | 436.9   |                         |
| Private Secure/Staff Supervised   | 444.1     | 2.4%                | 437.5   |                         |
| Community Residential             | 125.3     | -3.0%               | 150.7   |                         |
| Other Residential                 | 10.0      | -13.2%              | 13.0    |                         |
| Total Committed Residential       | 1,030.5   | -0.9%               | 1,038.1 | 18.2 months             |
| Committed Residential w/o Boulder | 1,024.2   | -0.9%               | 1,031.1 |                         |