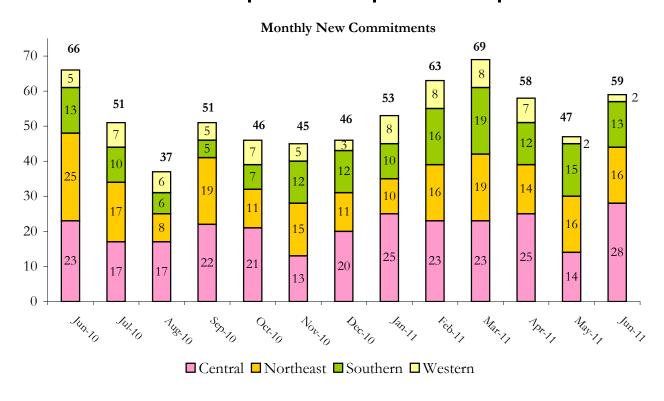

#### **New Commitments** FY 10-11 FY 09-10 % Change By Region YTD YTD June June from last YTD Central Region 254 23 -20.6% 28 320 Northeast Region 178 25 -16.0% 16 212 12.9% Southern Region 13 140 13 124 Western Region 2 73 5 75 TOTAL -11.8%

645

66

731

59