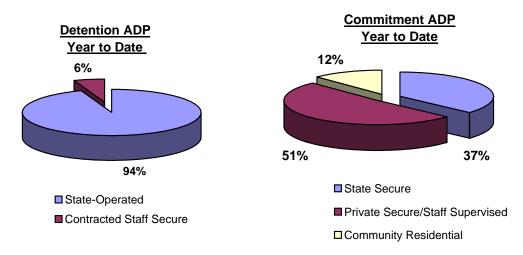

### I. Summary Population Data\*

|                                   | Average Daily | Population (ADP) | Length of Stay          |
|-----------------------------------|---------------|------------------|-------------------------|
| DETAINED YOUTH                    |               |                  | (LOS)                   |
|                                   | April 2007    | YTD              | YTD                     |
| State-Operated                    | 380.0         | 388.8            | 14.1 days               |
| Contracted Staff Secure           | 24.7          | 23.1             | 13.1 days               |
| Total Detained                    | 404.7         | 411.9            | 14.1 days               |
| COMMITTED YOUTH                   | Average Daily | Population (ADP) | Length of Stay<br>(LOS) |
| COMMITTED TOOTH                   | April 2007    | YTD              | YTD                     |
|                                   | 7.p 2007      |                  | 5                       |
| State Secure                      | 518.6         | 519.7            |                         |
| Private Secure/Staff Supervised   | 696.9         | 724.4            |                         |
| Community Residential             | 188.5         | 172.2            |                         |
| Other Residential**               | 19.2          | 17.6             |                         |
| Total Committed Residential       | 1,423.1       | 1,433.9          | 18.9 months             |
| Committed Residential w/o Boulder | 1,415.6       | 1,427.0          |                         |
|                                   |               |                  |                         |
| PAROLED YOUTH                     | Average Daily | Population (ADP) | Length of Stay<br>(LOS) |
| PAROLED TOUTH                     | April 2007    | YTD              | YTD                     |
|                                   | April 2007    | 110              | 110                     |
| Total Paroled                     | 493.3         | 528.6            | 6.7 months              |
|                                   |               |                  |                         |

### **II. Detention Program Services**

|                                          |                       | Average Daily Population |                      | New Admissions          |                 | YTD LOS in<br>Days  |                      |
|------------------------------------------|-----------------------|--------------------------|----------------------|-------------------------|-----------------|---------------------|----------------------|
| Facility                                 | Operating<br>Capacity | April 2007               | YTD                  | YTD % of<br>Capacity    | April 2007      | YTD                 | LOS                  |
| State Operated Detention                 |                       |                          |                      |                         |                 |                     |                      |
| Adams<br>Gilliam                         | 29<br>70              | 24.7<br>54.2             | 25.9<br>63.5         | 89.4%<br>90.7%          | 68<br>113       | 614<br>1,180        | 12.6<br>16.1         |
| Grand Mesa<br>Marvin Foote<br>Mount View | 24<br>96<br>60        | 20.7<br>86.8<br>52.9     | 20.9<br>86.9<br>50.5 | 87.1%<br>90.5%<br>84.2% | 52<br>140<br>79 | 452<br>1,495<br>920 | 13.5<br>17.6<br>16.0 |
| Platte Valley Pueblo                     | 69<br>42              | 64.2<br>33.2             | 62.8<br>31.6         | 91.1%<br>75.1%          | 146<br>85       | 1,518<br>749        | 12.1<br>12.4         |
| Spring Creek<br>State Subtotal           | 58<br>448             | 43.3<br>380.0            | 46.7<br>388.8        | 80.6%<br>86.8%          | 144<br>827      | 1,265<br>8,193      | 11.1<br><i>14.1</i>  |
| Staff Secure Detention                   |                       |                          |                      |                         |                 |                     |                      |
| Brown Center                             | 2                     | 1.4                      | 1.5                  | 73.5%                   | 2               | 30                  | 14.0                 |
| Griffith (Grand Ave)                     | 2                     | 1.7                      | 1.4                  | 70.0%                   | 3               | 22                  | 19.8                 |
| Hilltop                                  | 3                     | 1.8                      | 2.3                  | 75.3%                   | 2               | 33                  | 21.5                 |
| Midway (Remington)<br>Prowers            | 9<br>1                | 7.6<br>0.9               | 6.7<br>0.8           | 74.9%<br>78.0%          | 31<br>1         | 209<br>8            | 10.9<br>29.3         |
| Robert DeNier                            | 9                     | 8.1                      | 7.2                  | 80.4%                   | 13              | 138                 | 14.2                 |
| Youthtrack San Luis Valley               | 5                     | 3.3                      | 3.2                  | 64.2%                   | 12              | 90                  | 10.1                 |
| Staff Secure Total                       | 31                    | 24.7                     | 23.1                 | 74.5%                   | 64              | 530                 | 13.1                 |
|                                          |                       |                          |                      |                         |                 |                     |                      |
| TOTAL                                    | 479                   | 404.7                    | 411.9                | 86.0%                   | 891             | 8,723               | 14.1                 |

### A. State and Contract Secure ADP by Facility

| <u>Facility</u>     | Operational Capacity  | <u>April 2007</u> | YTD   | YTD % of<br>Capacity | YTD % of Available<br>Capacity |
|---------------------|-----------------------|-------------------|-------|----------------------|--------------------------------|
| State Secure        |                       |                   |       |                      |                                |
| Adams               | 0                     | 0.1               | 0.3   | N/A                  | N/A                            |
| Gilliam             | 0                     | 3.7               | 3.8   | N/A                  | N/A                            |
| Grand Mesa          | 44                    | 39.0              | 39.7  | 90.1%                | 90.1%                          |
| Lookout             | 214                   | 214.3             | 211.6 | 98.9%                | 98.9%                          |
| Marvin Foote        | 22                    | 19.6              | 21.2  | 96.2%                | 96.2%                          |
| Mount View          | 73                    | 78.9              | 72.8  | 99.8%                | 99.8%                          |
| Platte Valley       | 66                    | 66.7              | 71.1  | 107.7%               | 107.7%                         |
| Pueblo              | 0                     | 0.2               | 1.5   | N/A                  | N/A                            |
| Sol Vista*          | 13.3                  | 19.8              | 9.9   | 74.2%                | 74.2%                          |
| Spring Creek        | 45                    | 36.4              | 48.0  | 106.6%               | 106.6%                         |
| Zeb Pike            | 40                    | 40.0              | 39.9  | 99.7%                | 99.7%                          |
| State Subtotal      | 517.3                 | 518.6             | 519.7 | 100.5%               | 100.5%                         |
| Contract Secure/    | Staff Supervised      |                   |       |                      |                                |
|                     | s For Youth - Greeley | 3.9               | 0.8   |                      |                                |
| Betty K. Marler Ce  | enter                 | 40.4              | 39.0  |                      |                                |
| Brown Center        |                       | 2.0               | 2.5   |                      |                                |
| Cedar Springs       |                       | 3.0               | 9.6   |                      |                                |
| Childrens Ark       |                       | 7.8               | 3.6   |                      |                                |
| Devereux Cleo Wa    | allace                | 25.6              | 23.4  |                      |                                |
| El Pueblo Ranch     |                       | 7.0               | 4.8   |                      |                                |
| Excelsior Youth C   | enter                 | 1.0               | 1.1   |                      |                                |
| Glen Mills Schools  | 3                     | 1.0               | 0.6   |                      |                                |
| Griffith Center (SF | ₹)                    | 10.4              | 14.1  |                      |                                |
| Griffith Center, Gr | and Ave Girls (WR)    | 5.6               | 6.0   |                      |                                |
| Griffith Center, Bo | ys (WR)               | 4.2               | 4.0   |                      |                                |
| Hilltop Youth Serv  | rices                 | 11.1              | 14.9  |                      |                                |
| Jefferson Hills     |                       | 40.1              | 43.3  |                      |                                |
| Jefferson Hills Au  | rora                  | 61.1              | 64.3  |                      |                                |
| Kidz Ark Sterling   |                       | 6.0               | 5.0   |                      |                                |
| Mountain Star Cer   | nter                  | 4.8               | 4.8   |                      |                                |
| Ridge View          |                       | 417.7             | 433.4 |                      |                                |
| Robert DeNier       |                       | 16.1              | 16.5  |                      |                                |
| Southern Peaks      |                       | 28.4              | 28.0  |                      |                                |
| Turning Point Cen   | nter (MH)             | 0.0               | 4.7   |                      |                                |
| Contract Secure S   |                       | 696.9             | 724.4 |                      |                                |