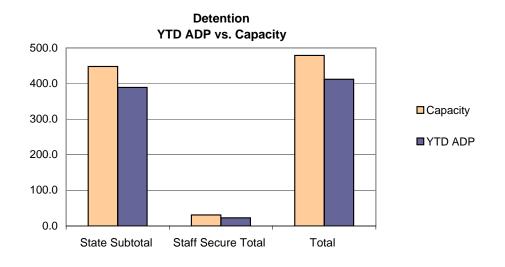

### **II. Detention Program Services**

|                                          |                       | Average Daily Population |                      | New Admissions          |                 | YTD LOS in<br>Days  |                      |
|------------------------------------------|-----------------------|--------------------------|----------------------|-------------------------|-----------------|---------------------|----------------------|
| Facility                                 | Operating<br>Capacity | April 2007               | YTD                  | YTD % of<br>Capacity    | April 2007      | YTD                 | LOS                  |
| State Operated Detention                 |                       |                          |                      |                         |                 |                     |                      |
| Adams<br>Gilliam                         | 29<br>70              | 24.7<br>54.2             | 25.9<br>63.5         | 89.4%<br>90.7%          | 68<br>113       | 614<br>1,180        | 12.6<br>16.1         |
| Grand Mesa<br>Marvin Foote<br>Mount View | 24<br>96<br>60        | 20.7<br>86.8<br>52.9     | 20.9<br>86.9<br>50.5 | 87.1%<br>90.5%<br>84.2% | 52<br>140<br>79 | 452<br>1,495<br>920 | 13.5<br>17.6<br>16.0 |
| Platte Valley Pueblo                     | 69<br>42              | 64.2<br>33.2             | 62.8<br>31.6         | 91.1%<br>75.1%          | 146<br>85       | 1,518<br>749        | 12.1<br>12.4         |
| Spring Creek<br>State Subtotal           | 58<br>448             | 43.3<br>380.0            | 46.7<br>388.8        | 80.6%<br>86.8%          | 144<br>827      | 1,265<br>8,193      | 11.1<br><i>14.1</i>  |
| Staff Secure Detention                   |                       |                          |                      |                         |                 |                     |                      |
| Brown Center                             | 2                     | 1.4                      | 1.5                  | 73.5%                   | 2               | 30                  | 14.0                 |
| Griffith (Grand Ave)                     | 2                     | 1.7                      | 1.4                  | 70.0%                   | 3               | 22                  | 19.8                 |
| Hilltop                                  | 3                     | 1.8                      | 2.3                  | 75.3%                   | 2               | 33                  | 21.5                 |
| Midway (Remington)<br>Prowers            | 9<br>1                | 7.6<br>0.9               | 6.7<br>0.8           | 74.9%<br>78.0%          | 31<br>1         | 209<br>8            | 10.9<br>29.3         |
| Robert DeNier                            | 9                     | 8.1                      | 7.2                  | 80.4%                   | 13              | 138                 | 14.2                 |
| Youthtrack San Luis Valley               | 5                     | 3.3                      | 3.2                  | 64.2%                   | 12              | 90                  | 10.1                 |
| Staff Secure Total                       | 31                    | 24.7                     | 23.1                 | 74.5%                   | 64              | 530                 | 13.1                 |
|                                          |                       |                          |                      |                         |                 |                     |                      |
| TOTAL                                    | 479                   | 404.7                    | 411.9                | 86.0%                   | 891             | 8,723               | 14.1                 |