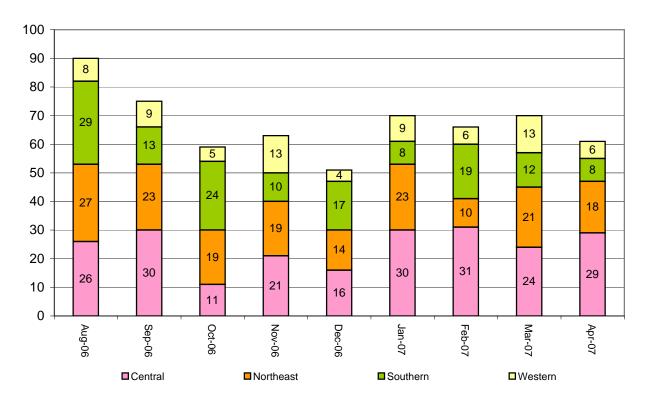

### **New Commitments by Region**

|                      | <u> April 2007</u> | YTD | <u>Apr 2006</u> | Last YTD |
|----------------------|--------------------|-----|-----------------|----------|
| Central Region       | 29                 | 266 | 39              | 328      |
| Northeast Region     | 18                 | 204 | 20              | 212      |
| Southern Region      | 8                  | 156 | 18              | 139      |
| Western Region       | 6                  | 79  | 10              | 76       |
| New Commitment Total | 61                 | 705 | 87              | 755      |

### **Monthly New Commitments**