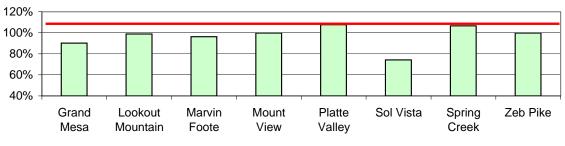

### A. State and Contract Secure ADP by Facility

| <u>Facility</u>     | Operational Capacity  | <u>April 2007</u> | YTD   | YTD % of<br>Capacity | YTD % of Available<br>Capacity |
|---------------------|-----------------------|-------------------|-------|----------------------|--------------------------------|
| State Secure        |                       |                   |       |                      |                                |
| Adams               | 0                     | 0.1               | 0.3   | N/A                  | N/A                            |
| Gilliam             | 0                     | 3.7               | 3.8   | N/A                  | N/A                            |
| Grand Mesa          | 44                    | 39.0              | 39.7  | 90.1%                | 90.1%                          |
| Lookout             | 214                   | 214.3             | 211.6 | 98.9%                | 98.9%                          |
| Marvin Foote        | 22                    | 19.6              | 21.2  | 96.2%                | 96.2%                          |
| Mount View          | 73                    | 78.9              | 72.8  | 99.8%                | 99.8%                          |
| Platte Valley       | 66                    | 66.7              | 71.1  | 107.7%               | 107.7%                         |
| Pueblo              | 0                     | 0.2               | 1.5   | N/A                  | N/A                            |
| Sol Vista*          | 13.3                  | 19.8              | 9.9   | 74.2%                | 74.2%                          |
| Spring Creek        | 45                    | 36.4              | 48.0  | 106.6%               | 106.6%                         |
| Zeb Pike            | 40                    | 40.0              | 39.9  | 99.7%                | 99.7%                          |
| State Subtotal      | 517.3                 | 518.6             | 519.7 | 100.5%               | 100.5%                         |
| Contract Secure/    | Staff Supervised      |                   |       |                      |                                |
|                     | s For Youth - Greeley | 3.9               | 0.8   |                      |                                |
| Betty K. Marler Ce  | enter                 | 40.4              | 39.0  |                      |                                |
| Brown Center        |                       | 2.0               | 2.5   |                      |                                |
| Cedar Springs       |                       | 3.0               | 9.6   |                      |                                |
| Childrens Ark       |                       | 7.8               | 3.6   |                      |                                |
| Devereux Cleo Wa    | allace                | 25.6              | 23.4  |                      |                                |
| El Pueblo Ranch     |                       | 7.0               | 4.8   |                      |                                |
| Excelsior Youth C   | enter                 | 1.0               | 1.1   |                      |                                |
| Glen Mills Schools  | 3                     | 1.0               | 0.6   |                      |                                |
| Griffith Center (SF | ₹)                    | 10.4              | 14.1  |                      |                                |
| Griffith Center, Gr | and Ave Girls (WR)    | 5.6               | 6.0   |                      |                                |
| Griffith Center, Bo | ys (WR)               | 4.2               | 4.0   |                      |                                |
| Hilltop Youth Serv  | rices                 | 11.1              | 14.9  |                      |                                |
| Jefferson Hills     |                       | 40.1              | 43.3  |                      |                                |
| Jefferson Hills Au  | rora                  | 61.1              | 64.3  |                      |                                |
| Kidz Ark Sterling   |                       | 6.0               | 5.0   |                      |                                |
| Mountain Star Cer   | nter                  | 4.8               | 4.8   |                      |                                |
| Ridge View          |                       | 417.7             | 433.4 |                      |                                |
| Robert DeNier       |                       | 16.1              | 16.5  |                      |                                |
| Southern Peaks      |                       | 28.4              | 28.0  |                      |                                |
| Turning Point Cen   | nter (MH)             | 0.0               | 4.7   |                      |                                |
| Contract Secure S   |                       | 696.9             | 724.4 |                      |                                |

\*Full Operating Capacity for Sol Vista is 20

### State Secure Commitment Percent of Available Capacity by Facility

☐YTD % of Available Capacity