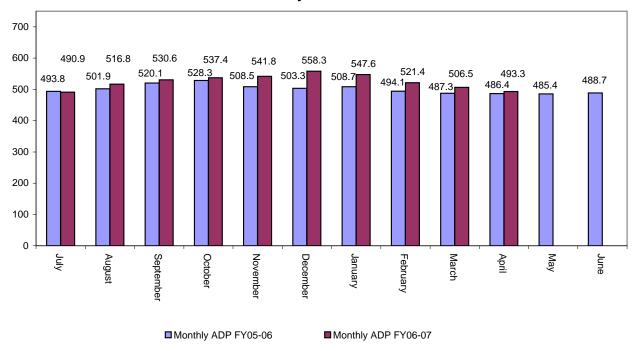

#### V. Parole Services

|                  | Parole ADP by Region |            |          |  |  |
|------------------|----------------------|------------|----------|--|--|
|                  | <u>April 2007</u>    | <u>YTD</u> | Last YTD |  |  |
| Central Region   | 218.3                | 229.9      | 208.0    |  |  |
| Northeast Region | 132.2                | 144.1      | 128.6    |  |  |
| Southern Region  | 77.7                 | 94.9       | 101.8    |  |  |
| Western Region   | 65.0                 | 59.8       | 71.0     |  |  |
| Parole Total     | 493.3                | 528.6      | 509.4    |  |  |

### **Monthly Parole ADP**