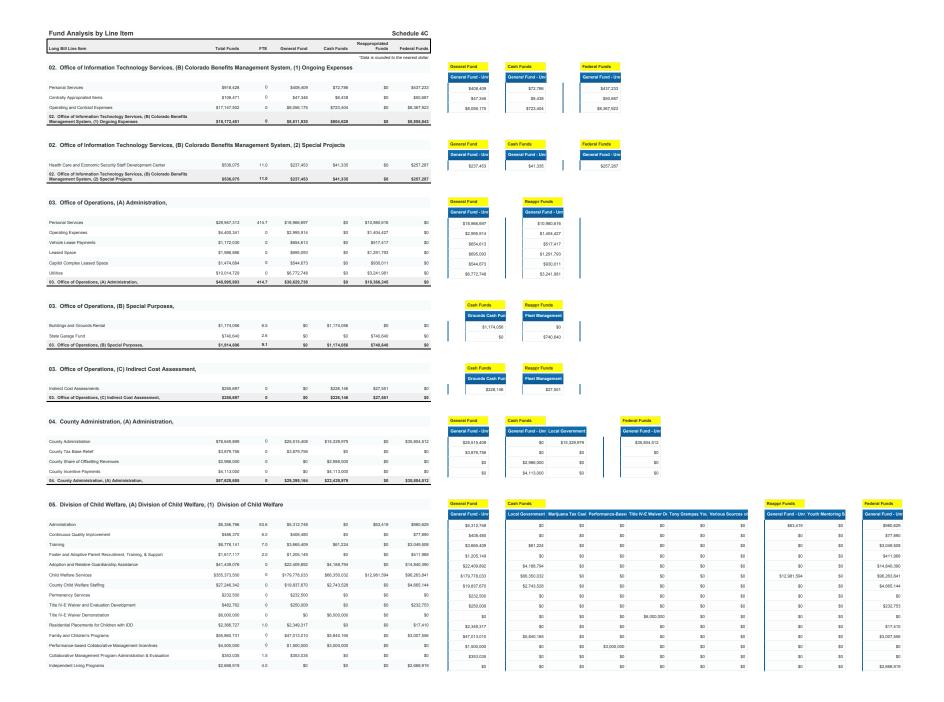

| Long Bill Line Item                                      | Fund      | Fund Name                                         | Total Funds      | FTE  | General Fund       | Cash Funds           | Reappropriated Funds      | Federal Funds        |
|----------------------------------------------------------|-----------|---------------------------------------------------|------------------|------|--------------------|----------------------|---------------------------|----------------------|
|                                                          |           |                                                   |                  |      | *Data is through A | Accounting Period 16 | 6 //// Data is rounded to | o the nearest dollar |
| 05. Division of Child Welfare, (A                        | A) Divi   | sion of Child Welfare, (1) Division               | of Child Welfare |      |                    |                      |                           |                      |
| Administration                                           | 1000      | General Fund - Unrestricted                       | \$6,105,563      | 50.6 | \$5,077,041        | \$0                  | \$145,766                 | \$882,756            |
| Subtotal FY 2017-18 - Administration                     |           |                                                   | \$6,105,563      | 50.6 | \$5,077,041        | \$0                  | \$145,766                 | \$882,756            |
| Continuous Quality Improvement                           | 1000      | General Fund - Unrestricted                       | \$445,345        | 4.9  | \$364,532          | \$0                  | \$0                       | \$80,813             |
| Subtotal FY 2017-18 - Continuous Quality                 | mprove    | ment                                              | \$445,345        | 4.9  | \$364,532          | \$0                  | \$0                       | \$80,813             |
| Training                                                 | 1000      | General Fund - Unrestricted                       | \$6,442,751      | 5.3  | \$4,261,595        | \$0                  | \$0                       | \$2,181,157          |
| Subtotal FY 2017-18 - Training                           |           |                                                   | \$6,442,751      | 5.3  | \$4,261,595        | \$0                  | \$0                       | \$2,181,157          |
| Foster and Adoptive Parent                               |           |                                                   |                  |      |                    |                      |                           |                      |
| Recruitment, Training, & Support                         | 1000      | General Fund - Unrestricted                       | \$357,348        | 1.0  | \$302,629          | \$0                  | \$0                       | \$54,720             |
| Subtotal FY 2017-18 - Foster and Adoptive                | Parent    | Recruitment, Training, & Support                  | \$357,348        | 1.0  | \$302,629          | \$0                  | \$0                       | \$54,720             |
| Child Welfare Services                                   | 1000      | General Fund - Unrestricted                       | \$293,255,156    | 0.2  | \$193,460,784      | \$0                  | \$0                       | \$99,794,372         |
| Subtotal FY 2017-18 - Child Welfare Service              | es        |                                                   | \$293,255,156    | 0.2  | \$193,460,784      | \$0                  | \$0                       | \$99,794,372         |
| County Child Welfare Staffing                            | 1000      | General Fund - Unrestricted                       | \$13,769,360     | 0    | \$13,712,127       | \$0                  | \$0                       | \$57,233             |
| Subtotal FY 2017-18 - County Child Welfare               | e Staffin | g                                                 | \$13,769,360     | 0    | \$13,712,127       | \$0                  | \$0                       | \$57,233             |
| Title IV-E Waiver and Evaluation                         | 4000      | Owen Find Henrickited                             | 0.400.007        | 0    | 0040.000           | 00                   | 00                        | 2040.000             |
| Development                                              | 1000      | General Fund - Unrestricted                       | \$499,997        | 0    | \$249,999          | \$0                  | \$0                       | \$249,999            |
| Subtotal FY 2017-18 - Title IV-E Waiver and              | i Evalua  | tion Development                                  | \$499,997        | 0    | \$249,999          | \$0                  | \$0                       | \$249,999            |
| Title IV-E Waiver Demonstration                          | 28N0      | Title IV-E Waiver Demonstration Project Cash Fund | \$5,878,588      | 2.5  | \$0                | \$5,878,588          | \$0                       | \$0                  |
| Subtotal FY 2017-18 - Title IV-E Waiver Der              | nonstra   | tion                                              | \$5,878,588      | 2.5  | \$0                | \$5,878,588          | \$0                       | \$0                  |
| Family and Children's Programs                           | 1000      | General Fund - Unrestricted                       | \$49,491,727     | 0    | \$44,982,665       | \$0                  | \$0                       | \$4,509,061          |
| Subtotal FY 2017-18 - Family and Children                | 's Progr  | ams                                               | \$49,491,727     | 0    | \$44,982,665       | \$0                  | \$0                       | \$4,509,061          |
| Porformance based Collaborative                          |           |                                                   |                  |      |                    |                      |                           |                      |
| Performance-based Collaborative<br>Management Incentives | 1000      | General Fund - Unrestricted                       | \$1,500,000      | 0    | \$1,500,000        | \$0                  | \$0                       | \$0                  |

| Long Bill Line Item                                             | Fund        | Fund Name                                                    | Total Funds | FTE | General Fund       | Cash Funds           | Reappropriated<br>Funds   | Federal Funds      |
|-----------------------------------------------------------------|-------------|--------------------------------------------------------------|-------------|-----|--------------------|----------------------|---------------------------|--------------------|
|                                                                 |             |                                                              |             |     | *Data is through A | accounting Period 16 | 6 //// Data is rounded to | the nearest dollar |
| Performance-based Collaborative<br>Management Incentives        | 18Q0        | Performance-Based Collaborative<br>Management Incentive Fund | \$3,000,000 | 0   | \$0                | \$3,000,000          | \$0                       | \$0                |
| Subtotal FY 2017-18 - Performance-base                          | ed Collabo  | rative Management Incentives                                 | \$4,500,000 | 0   | \$1,500,000        | \$3,000,000          | \$0                       | \$0                |
| Collaborative Management Program<br>Administration & Evaluation | 1000        | General Fund - Unrestricted                                  | \$352,559   | 1.0 | \$352,559          | \$0                  | \$0                       | \$0                |
| Subtotal FY 2017-18 - Collaborative Man                         | agement F   | Program Administration & Evaluation                          | \$352,559   | 1.0 | \$352,559          | \$0                  | \$0                       | \$0                |
| Independent Living Programs                                     | 1000        | General Fund - Unrestricted                                  | \$2,372,447 | 4.0 | \$0                | \$0                  | \$0                       | \$2,372,447        |
| Subtotal FY 2017-18 - Independent Livin                         | g Program   | ns                                                           | \$2,372,447 | 4.0 | \$0                | \$0                  | \$0                       | \$2,372,447        |
| Federal Child Abuse Prevention and<br>Treatment Act Grant       | 1000        | General Fund - Unrestricted                                  | \$398,969   | 1.8 | \$0                | \$0                  | \$0                       | \$398,969          |
| Subtotal FY 2017-18 - Federal Child Abu                         | se Prevent  | tion and Treatment Act Grant                                 | \$398,969   | 1.8 | \$0                | \$0                  | \$0                       | \$398,969          |
| Hotline for Child Abuse and Neglect                             | 1000        | General Fund - Unrestricted                                  | \$2,365,931 | 5.0 | \$2,365,931        | \$0                  | \$0                       | \$0                |
| Subtotal FY 2017-18 - Hotline for Child A                       | Abuse and   | Neglect                                                      | \$2,365,931 | 5.0 | \$2,365,931        | \$0                  | \$0                       | \$0                |
| Public Awareness Campaign for Child Welfare                     | 1000        | General Fund - Unrestricted                                  | \$1,017,945 | 0.7 | \$1,017,945        | \$0                  | \$0                       | \$0                |
| Subtotal FY 2017-18 - Public Awareness                          | Campaigr    | n for Child Welfare                                          | \$1,017,945 | 0.7 | \$1,017,945        | \$0                  | \$0                       | \$0                |
| Interagency Prevention Programs<br>Coordination                 | 1000        | General Fund - Unrestricted                                  | \$123,053   | 0.8 | \$123,053          | \$0                  | \$0                       | \$0                |
| Subtotal FY 2017-18 - Interagency Preve                         | ention Prog | grams Coordination                                           | \$123,053   | 0.8 | \$123,053          | \$0                  | \$0                       | \$0                |
| Tony Grampsas Youth Services<br>Programs                        | 1000        | General Fund - Unrestricted                                  | \$1,357,698 | 0   | \$1,357,698        | \$0                  | \$0                       | \$0                |
| Tony Grampsas Youth Services<br>Programs                        | 12R0        | Youth Mentoring Services Cash Fund                           | \$989,328   | 0   | \$0                | \$0                  | \$989,328                 | \$0                |
| Tony Grampsas Youth Services<br>Programs                        | 15RS        | Marijuana Tax Cash Fund                                      | \$1,303,794 | 0   | \$0                | \$1,303,794          | \$0                       | \$0                |
| Tony Grampsas Youth Services<br>Programs                        | 27M0        | Tony Grampas Youth Services Program Fund                     | \$5,653,306 | 4.1 | \$0                | \$5,653,306          | \$0                       | \$0                |
| Subtotal FY 2017-18 - Tony Grampsas Y                           | outh Servi  | ces Programs                                                 | \$9,304,126 | 4.1 | \$1,357,698        | \$6,957,100          | \$989,328                 | \$0                |

| Long Bill Line Item                                        | Fund        | Fund Name                                                 | Total Funds   | FTE  | General Fund     | Cash Funds              | Reappropriated Funds   | Federal Funds      |
|------------------------------------------------------------|-------------|-----------------------------------------------------------|---------------|------|------------------|-------------------------|------------------------|--------------------|
|                                                            |             |                                                           |               |      | *Data is through | Accounting Period 16 // | /// Data is rounded to | the nearest dollar |
| Appropriation to the Youth Mentoring<br>Services Cash Fund | 15RS        | Marijuana Tax Cash Fund                                   | \$1,000,000   | 0    | \$0              | \$1,000,000             | \$0                    | \$0                |
| Subtotal FY 2017-18 - Appropriation to the                 | ne Youth M  | lentoring Services Cash Fund                              | \$1,000,000   | 0    | \$0              | \$1,000,000             | \$0                    | \$0                |
| Indirect Cost Assessment                                   | 1000        | General Fund - Unrestricted                               | \$9,584,402   | 0    | \$0              | \$0                     | \$17,508               | \$9,566,895        |
| Indirect Cost Assessment                                   | 12R0        | Youth Mentoring Services Cash Fund                        | \$33,396      | 0    | \$0              | \$0                     | \$33,396               | \$0                |
| Indirect Cost Assessment                                   | 15RS        | Marijuana Tax Cash Fund                                   | \$384,123     | 0    | \$0<br>\$0       | \$384,123               | \$33,396               | \$0                |
| Indirect Cost Assessment                                   | 18Q0        | Performance-Based Collaborative Management Incentive Fund | \$150,000     | 0    | \$0              | \$150,000               | \$0                    | \$0                |
| Indirect Cost Assessment                                   | 27M0        | Tony Grampas Youth Services Program Fund                  | \$285,439     | 0    | \$0              | \$285,439               | \$0                    | \$0                |
| Subtotal FY 2017-18 - Indirect Cost Asse                   | ssment      |                                                           | \$10,437,360  | 0    | \$0              | \$819,562               | \$50,903               | \$9,566,895        |
| Long Bill Group Totals                                     |             |                                                           |               |      |                  |                         |                        |                    |
| Long Bill Group Totals                                     | 1000        | General Fund - Unrestricted                               | \$389,440,251 | 76.6 | \$269,128,557    | \$0                     | \$163,274              | \$120,148,420      |
|                                                            | 12R0        | Youth Mentoring Services Cash Fund                        | \$1,022,724   | 0    | \$0              | \$0                     | \$1,022,724            | \$0                |
|                                                            | 15RS        | Marijuana Tax Cash Fund                                   | \$2,687,917   | 0    | \$0              | \$2,687,917             | \$0                    | \$0                |
|                                                            | 18Q0        | Performance-Based Collaborative Management II             | \$3,150,000   | 0    | \$0              | \$3,150,000             | \$0                    | \$0                |
|                                                            | 27M0        | Tony Grampas Youth Services Program Fund                  | \$5,938,745   | 4.1  | \$0              | \$5,938,745             | \$0                    | \$0                |
|                                                            | 28N0        | Title IV-E Waiver Demonstration Project Cash Fu           | \$5,878,588   | 2.5  | \$0              | \$5,878,588             | \$0                    | \$0                |
| 05. Division of Child Welfa Total For: Child Welfare       | re, (A) Div | ision of Child Welfare, (1) Division of                   | \$408,118,225 | 83.2 | \$269,128,557    | \$17,655,250            | \$1,185,998            | \$120,148,420      |
|                                                            |             |                                                           |               |      |                  |                         |                        |                    |
| 06. Division of Early Childhoo                             | d, (A) D    | ivision of Early Care and Learning,                       |               |      |                  |                         |                        |                    |
| Promoting Safe and Stable Families<br>Program              | 1000        | General Fund - Unrestricted                               | \$0           | 0    | \$0              | \$0                     | \$0                    | (\$0)              |
| Subtotal FY 2017-18 - Promoting Safe an                    | d Stable F  | amilies Program                                           | \$0           | 0    | \$0              | \$0                     | \$0                    | (\$0)              |
| Early Childhood Councils                                   | 1000        | General Fund - Unrestricted                               | \$2,021,353   | 1.4  | \$0              | \$0                     | \$0                    | \$2,021,353        |
| Subtotal FY 2017-18 - Early Childhood C                    |             | Sanara and - Oniconoccu                                   | \$2,021,353   | 1.4  | \$ <b>0</b>      | \$ <b>0</b>             | \$0                    | \$2,021,353        |
| ,                                                          |             |                                                           |               |      |                  |                         | ,                      | . , ,,             |
| Child Care Licensing and Administration                    | 1000        | General Fund - Unrestricted                               | \$8,484,013   | 46.7 | \$2,737,054      | \$0                     | \$0                    | \$5,746,959        |
| Child Care Licensing and Administration                    | 12T0        | Child Care Licensing Cash Fund                            | \$723,599     | 4.3  | \$0              | \$723,599               | \$0                    | \$0                |