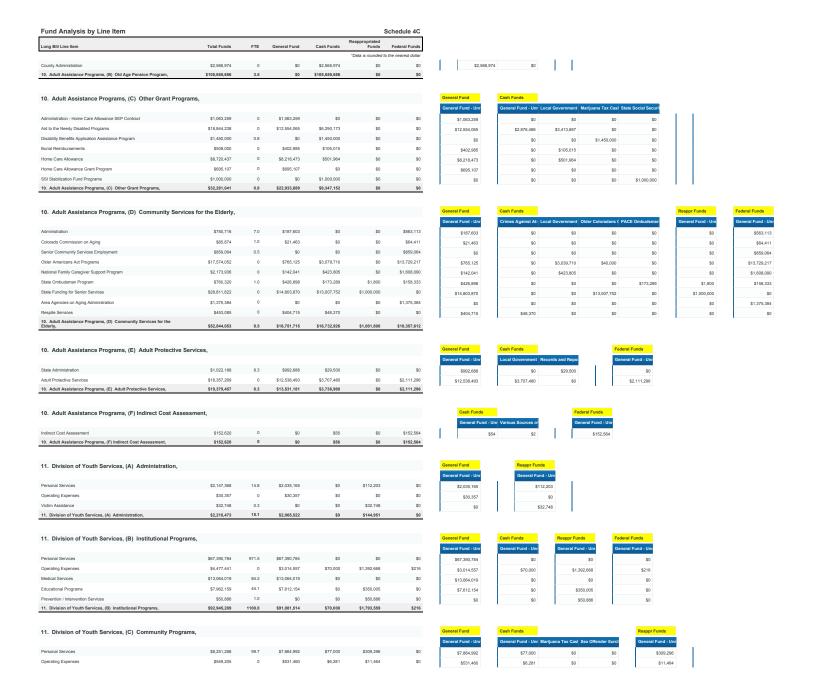

| Reappr Funds Commal Fund \$126 6                                 | Federal Society of Control of Con | # Funds # Fund | Persistent <b>b</b> ruhk <b>D</b> -<br>\$265,000 | Rural H Chot S   | ulti Talanzan Usas Press. 50 50 50 50 51 0,000 | Meappr Funds Ground Tune: The  |







| Fund Analysis by Line Item                              |              |      |              |             |                         | Schedule 4C          |
|---------------------------------------------------------|--------------|------|--------------|-------------|-------------------------|----------------------|
| Long Bill Line Item                                     | Total Funds  | FTE  | General Fund | Cash Funds  | Reappropriated<br>Funds | Federal Funds        |
|                                                         |              |      |              |             | *Data is rounded t      | o the nearest dollar |
| Purchase of Contract Placements                         | \$17,938,153 | 0    | \$17,138,572 | \$0         | \$799,581               | \$0