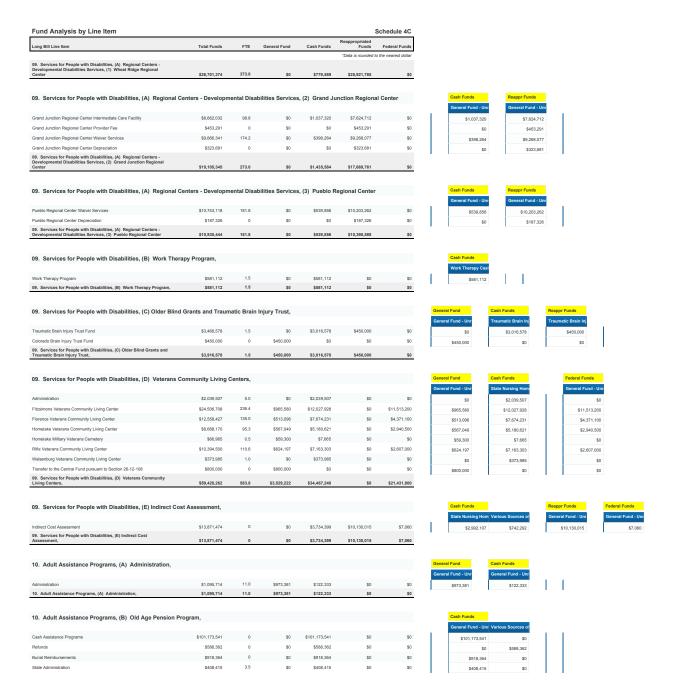

| Reappr Funds Commal Fund \$126 6                                 | Federal Society of Control of Con | # Funds # Fund | Persistent <b>b</b> ruhk <b>D</b> -<br>\$265,000 | Rural H Chot S   | ulti Talanzan Usas Press. 50 50 50 50 51 0,000 | Meappr Funds Ground Tune: The  |







| Fund Analysis by Line Item                              |              |      |              |             |                         | Schedule 4C          |
|---------------------------------------------------------|--------------|------|--------------|-------------|-------------------------|----------------------|
| Long Bill Line Item                                     | Total Funds  | FTE  | General Fund | Cash Funds  | Reappropriated<br>Funds | Federal Funds        |
|                                                         |              |      |              |             | *Data is rounded t      | o the nearest dollar |
| Purchase of Contract Placements                         | \$17,938,153 | 0    | \$17,138,572 | \$0         | \$799,581               | \$0