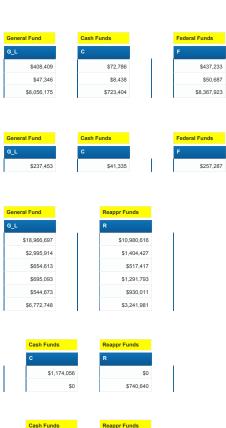

|                    |           |                  |              |              |             |
| Buildings and Grounds Rental                                                                                    | \$1,174,056        | 6.5       | \$0              | \$1,174,056  | \$0          | \$1         |
|                                                                                                                 | \$740,640          | 2.6       | \$0              | \$0          | \$740,640    | \$1         |
| State Garage Fund                                                                                               |                    |           |                  |              |              |             |



| Long Bill Line Item                                     | Total Funds | FTE | General Fund | Cash Funds | Reappropriated Funds | Federal Funds      |
|---------------------------------------------------------|-------------|-----|--------------|------------|----------------------|--------------------|
|                                                         |             |     |              |            | *Data is rounded to  | the nearest dollar |
| Indirect Cost Assessments                               | \$255,697   | 0   | \$0          | \$228,146  | \$27,551             | \$0                |
| 03. Office of Operations, (C) Indirect Cost Assessment, | \$255,697   | 0   | \$0          | \$228,146  | \$27,551             | \$0                |



| 04. County Administration, (A) Ad