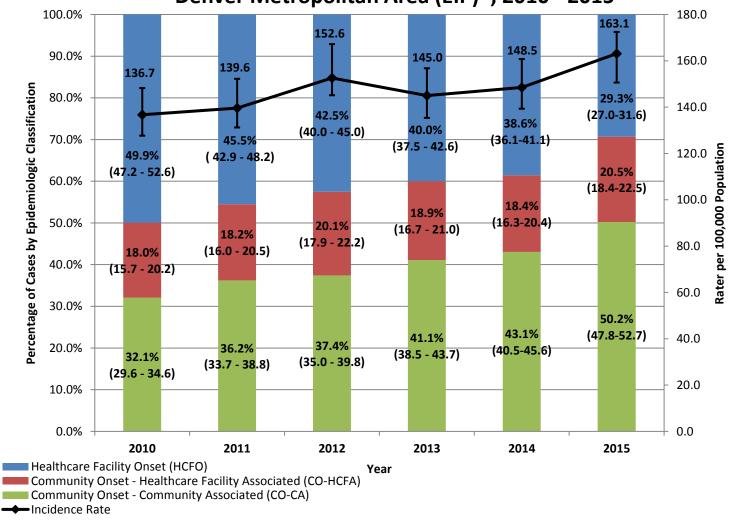

## Incidence Rate\* of *Clostridium difficile* and Estimated Percentage of Cases by Epidemiologic Classification\*\* and Year, -- Denver Metropolitan Area (EIP)^, 2010 - 2015

- Rates are calculated based upon 2010 2015-based population estimates, State Demography Office DOLA. Denominators used population ≥1 year of age.
  - An incident case is defined as a positive *C. difficile* toxin assay or a positive *C. difficile* molecular assay (e.g. PCR) in a resident of one of the 5 EIP counties who is at least 1 year of age and whose specimen was collected greater than 8 weeks after any previous positive test.
- \*\* Cases are defined as **Healthcare Facility Onset (HCFO**) if the initial specimen that yielded a positive *C.difficile* result was collected greater than 3 calendar days after admission to an acute care facility, or if the patient was at a long term acute care or skilled nursing facility at the time of stool collection.
  - Cases are defined as **Community Onset Healthcare Facility Associated (CO-HCFA**) if the initial specimen that yielded a positive *C.difficile* result was from a patient who tested positive during the first 3 days of an admission to a short term acute care facility or on an outpatient basis, and had documentation of an overnight stay in a short term or long term acute care facility or a skilled nursing facility in the 12 weeks prior to the positive *C.difficile* test.
  - Cases are defined as **Community Onset Community Associated (CO-CA)** if the initial specimen that yielded a positive *C.difficile* result from a patient who tested positive during the first 3 days of an admission to a short term acute care facility or on an outpatient basis, but had no documentation of an overnight stay in a short term or long term acute care facility or a skilled nursing facility in the 12 weeks prior to the positive *C.difficile* test.
  - EIP Emerging Infections Program surveillance area, which includes the Denver metropolitan counties of Adams, Arapahoe, Denver, Douglas, and Jefferson