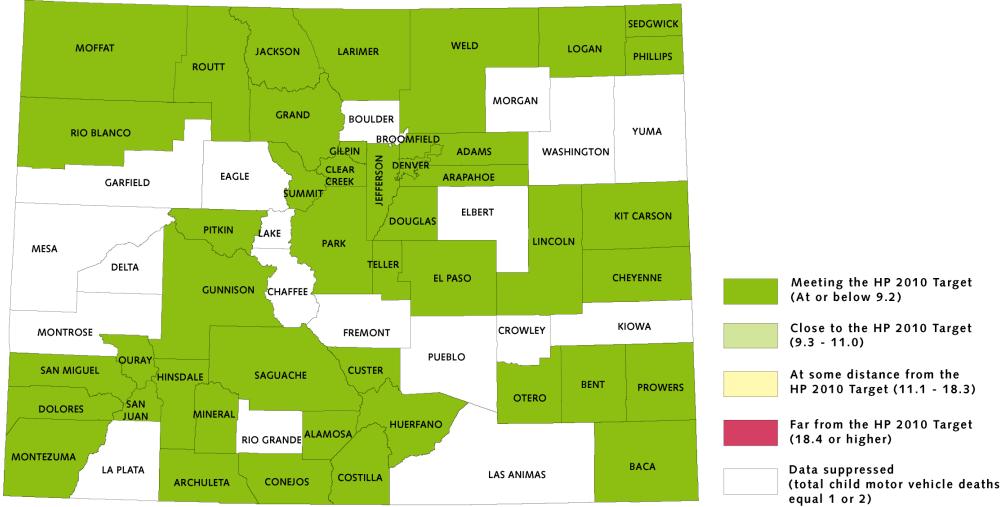

## **Motor Vehicle Deaths 0-14**

(Rate per 100,000)

National Performance Measure 10

Healthy People 2010 Objective: Reduce the rate of deaths to children ages 0 through 14 years caused by motor vehicle crashes to 9.2 deaths per 100,000 children.

Data are 2006-2008 three-year averages. The Colorado rate is 2.8 per 100,000.

Counties categorized as close to the target are within 80 percent of the target; counties at some distance from the target are between 51 to 79 percent of the target; and counties far from the target are at least 50 percent lower than the desired target.

# Healthy People 2010 Objective: Reduce the rate of deaths to children ages 0 through 14 years caused by motor vehicle crashes to 9.2 deaths per 100,000 children.

# Data are 2006-2008 three-year averages. The Colorado rate is 2.8 per 100,000.

| Category Definition                                     | Percentile Range         | Rate per<br>100,000 |
|---------------------------------------------------------|--------------------------|---------------------|
| Meeting the Healthy People 2010 Target                  | 100% of the target       | ≤ 9.2               |
| Close to the Healthy People 2010 Target                 | 80% - 99% of the target  | 9.3 – 11.0          |
| At Some Distance from the Healthy People 2010<br>Target | 51 - 79% of the target   | 11.1 – 18.3         |
| Far From the Healthy People 2010 Target                 | $\leq$ 50% of the target | ≥ 18.4              |

#### Counties Meeting the HP 2010 Target (at or below 9.2)

| Gilpin     | Ouray                                                                                                                                                       |
|------------|-------------------------------------------------------------------------------------------------------------------------------------------------------------|
| Grand      | Park                                                                                                                                                        |
| Gunnison   | Phillips                                                                                                                                                    |
| Hinsdale   | Pitkin                                                                                                                                                      |
| Huerfano   | Prowers                                                                                                                                                     |
| Jackson    | Rio Blanco                                                                                                                                                  |
| Jefferson  | Routt                                                                                                                                                       |
| Kit Carson | Saguache                                                                                                                                                    |
| Larimer    | San Juan                                                                                                                                                    |
| Lincoln    | San Miguel                                                                                                                                                  |
| Logan      | Sedgwick                                                                                                                                                    |
| Mineral    | Summit                                                                                                                                                      |
| Moffat     | Teller                                                                                                                                                      |
| Montezuma  | Weld                                                                                                                                                        |
| Otero      |                                                                                                                                                             |
|            | Grand<br>Gunnison<br>Hinsdale<br>Huerfano<br>Jackson<br>Jackson<br>Jefferson<br>Kit Carson<br>Larimer<br>Lincoln<br>Logan<br>Mineral<br>Moffat<br>Montezuma |

Counties Close to the HP 2010 Target (9.3-11.0) None

**Counties At Some Distance from the HP 2010 Target (11.1-18.3):** None

**Counties Far from the HP 2010 Target (18.4 or higher):** None

# Data suppressed (total child motor vehicle deaths equal 1 or 2):

| Boulder    | Fremont    | Montrose   |
|------------|------------|------------|
| Broomfield | Garfield   | Morgan     |
| Chaffee    | Kiowa      | Pueblo     |
| Crowley    | La Plata   | Rio Grande |
| Delta      | Lake       | Washington |
| Eagle      | Las Animas | Yuma       |
| Elbert     | Mesa       |            |