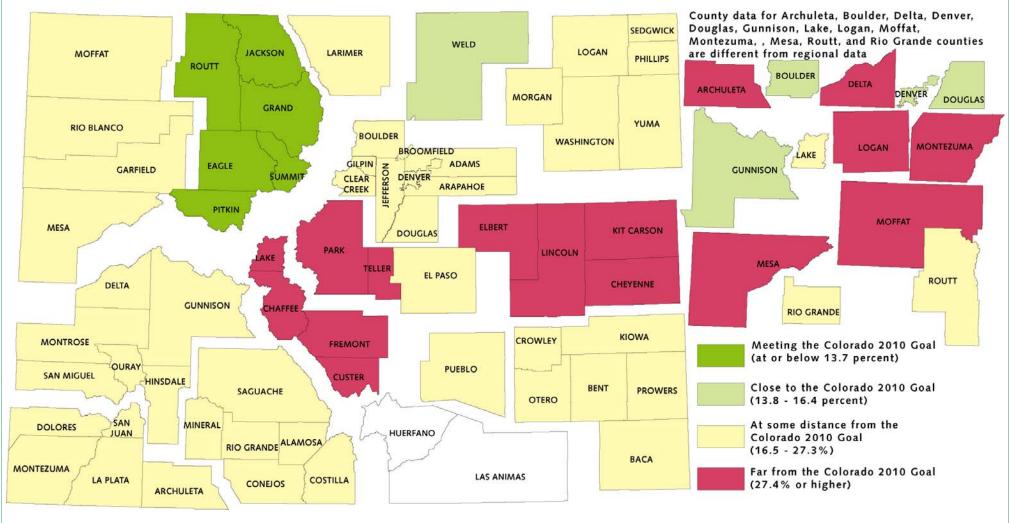

# Smoking During Three Months Before Pregnancy (Percent) State Performance Measure 6

Colorado FY 2010 Goal: Reduce the percentage of women who smoke during the three months before pregnancy to 13.7 percent.

Data are survey data for 2001-2005, available for large counties; otherwise, only data for regions are available. The state rate is 20.3 percent.

Counties or regions categorized as close to the goal are within 20 percent of the goal; counties or regions at some distance from the goal are more than 20 percent away but less than double the goal; and counties or regions far from the goal are at least double the desired goal.

#### Counties or Regions Meeting the Colorado FY 2010 Goal (at or below 13.7%)

Eagle Summit

Region 12: Eagle/Grand/Jackson/Pitkin/Routt/Summit

### Counties or Regions Close to the Colorado FY 2010 Goal (13.8%-16.4%)

Boulder Douglas Weld

Denver Gunnison

## Counties or Regions At Some Distance from the Colorado FY 2010 Goal (16.5%-

27.3%):

AdamsLa PlataProwersAlamosaLakePuebloArapahoeLarimerRouttEl PasoMontroseYuma

Garfield Morgan Jefferson Otero

Region 1: Logan/Morgan/Phillips/Sedgwick/Washington/Yuma

Region 3: Adams/Arapahoe/Boulder/Broomfield/Clear Creek/Denver/Douglas/Gilpin/Jefferson

Region 6: Baca/Bent/Crowley/Kiowa/Otero/Prowers

Region 8: Alamosa/Conejos/Costilla/Mineral/Rio Grande/Saguache

Region 9: Archuleta/Dolores/La Plata/Montezuma/San Juan

Region 10: Delta/Gunnison/Hinsdale/Montrose/Ouray/San Miguel

Region 11: Garfield/Mesa/Moffat/Rio Blanco

#### Counties or Regions Far from the Colorado FY 2010 Goal (27.4% or higher):

Archuleta Logan Park

Delta Mesa Rio Grande Elbert Moffat Teller

Fremont Montezuma

Region 5: Cheyenne/Elbert/Kit Carson/Lincoln

Region 13: Chaffee/Custer/Fremont/Lake

### Counties or Regions for which no data are available:

Region 14: Huerfano/Las Animas