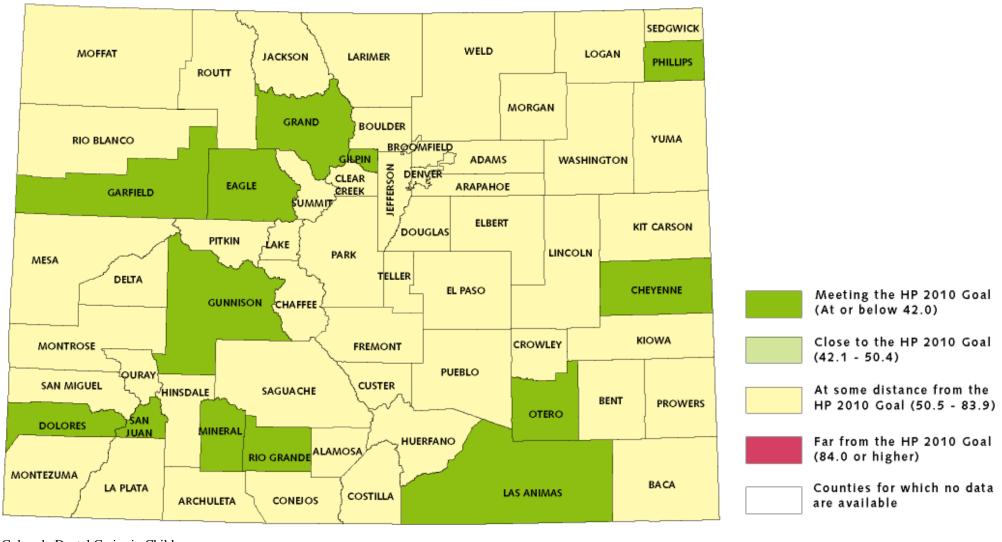

## Caries Experience (Percent)

Healthy People 2010 Goal: Reduce the proportion of children who have dental caries experience in their primary and permanent teeth to 42.0 percent or less.

County rates are estimated for the 2006-2007 school year and are compared to the Healthy People 2010 Goal. The Colorado rate is 57.2 percent.

Counties categorized as close to the goal are within 20 percent of the goal; counties at some distance from the goal are more than 20 percent away but less than double the goal; and counties far from the goal are double goal.

#### Counties Meeting the HP 2010 Goal (at or below 42.0%):

| Cheyenne | Gilpin     | Otero      |
|----------|------------|------------|
| Dolores  | Grand      | Phillips   |
| Eagle    | Gunnison   | Rio Grande |
| Garfield | Las Animas | San Juan   |
|          | Mineral    |            |

#### **Counties Close to the HP 2010 Goal (42.1% - 50.4%):**

None

### Counties At Some Distance from the HP 2010 Goal (50.5% - 83.9%):

| Countres it some Distance irom the iii 2010 Goth (cole / 0 |            | 00.070).   |
|------------------------------------------------------------|------------|------------|
| Adams                                                      | El Paso    | Montrose   |
| Alamosa                                                    | Elbert     | Morgan     |
| Arapahoe                                                   | Fremont    | Ouray      |
| Archuleta                                                  | Hinsdale   | Park       |
| Baca                                                       | Huerfano   | Pitkin     |
| Bent                                                       | Jackson    | Prowers    |
| Boulder                                                    | Jefferson  | Pueblo     |
| Broomfield                                                 | Kiowa      | Rio Blanco |
| Chaffee                                                    | Kit Carson | Routt      |
| Clear Creek                                                | La Plata   | Saguache   |
| Conejos                                                    | Lake       | San Miguel |
| Costilla                                                   | Larimer    | Sedgwick   |
| Crowley                                                    | Lincoln    | Summit     |
| Custer                                                     | Logan      | Teller     |
| Delta                                                      | Mesa       | Washington |
| Denver                                                     | Moffat     | Weld       |
| Douglas                                                    | Montezuma  | Yuma       |
|                                                            |            |            |

#### Counties Far from the HP 2010 Goal (84.0% or higher):

None