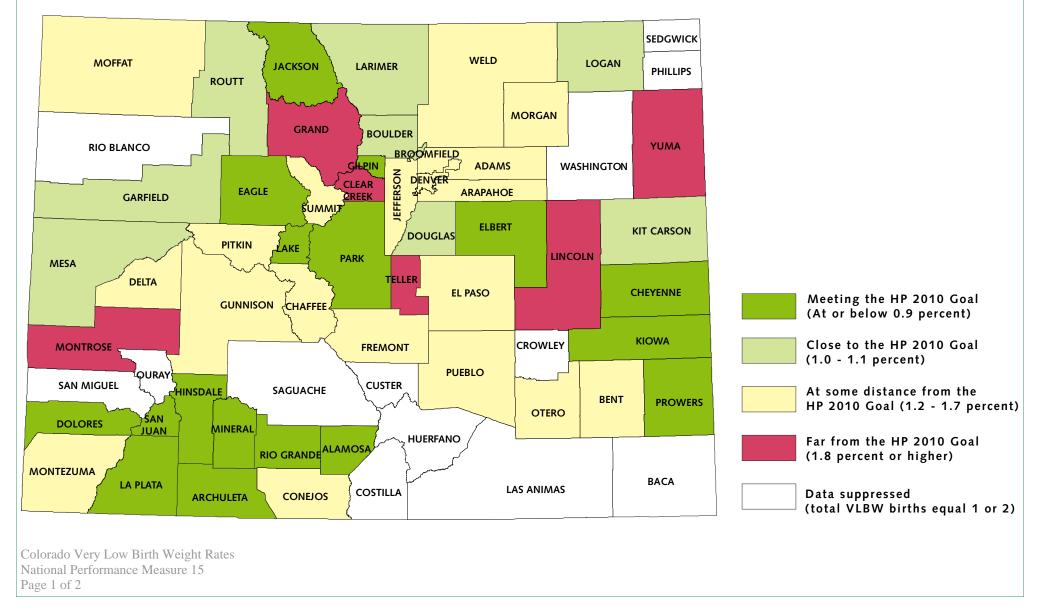

## Very Low Birth Weight (Percent) National Performance Measure 15

Healthy People 2010 Goal: Reduce the very low birth weight rate to an incidence of no more than 0.9 percent of all births.

County rates are 2004-2006 three-year averages. The state rate is 1.3 percent.

Counties categorized as close to the goal are within 20 percent of the goal; counties at some distance from the goal are more than 20 percent away but less than double the goal; and counties far from the goal are at least double the desired goal.

#### Very Low Birth Weight (Percent) National Performance Measure 15

Healthy People 2010 Goal: Reduce the very low birth weight rate to an incidence of no more than 0.9 percent of all births.

# County rates are 2004-2006 three-year averages. The state rate is 1.3 percent.

Counties categorized as close to the goal are within 20 percent of the goal; counties at some distance from the goal are more than 20 percent away but less than double the goal; and counties far from the goal are at least double the desired goal.

## **Counties Meeting the HP 2010 Goal (at or below 0.9%):**

| Alamosa   | Gilpin   | Mineral    |
|-----------|----------|------------|
| Archuleta | Hinsdale | Park       |
| Cheyenne  | Jackson  | Prowers    |
| Dolores   | Kiowa    | Rio Grande |
| Eagle     | La Plata | San Juan   |
| Elbert    | Lake     |            |

#### **Counties Close to the HP 2010 Goal (1.0% - 1.1%)**

| Boulder    | Garfield   | Logan |
|------------|------------|-------|
| Broomfield | Kit Carson | Mesa  |
| Douglas    | Larimer    | Routt |

### **Counties At Some Distance from the HP 2010 Goal (1.2% - 1.7%):**

| Adams    | El Paso   | Morgan |
|----------|-----------|--------|
| Arapahoe | Fremont   | Otero  |
| Bent     | Gunnison  | Pitkin |
| Chaffee  | Jefferson | Pueblo |
| Conejos  | Moffat    | Summit |
| Delta    | Montezuma | Weld   |
| Denver   |           |        |

#### **Counties Far from the HP 2010 Goal (1.8% or higher):**

| Clear Creek | Lincoln  | Teller |
|-------------|----------|--------|
| Grand       | Montrose | Yuma   |

#### Data suppressed (total VLBW births equal 1 or 2):

| Baca     | Las Animas | Saguache   |
|----------|------------|------------|
| Costilla | Ouray      | San Miguel |
| Crowley  | Phillips   | Sedgwick   |
| Custer   | Rio Blanco | Washington |
| Huerfano |            | C C        |