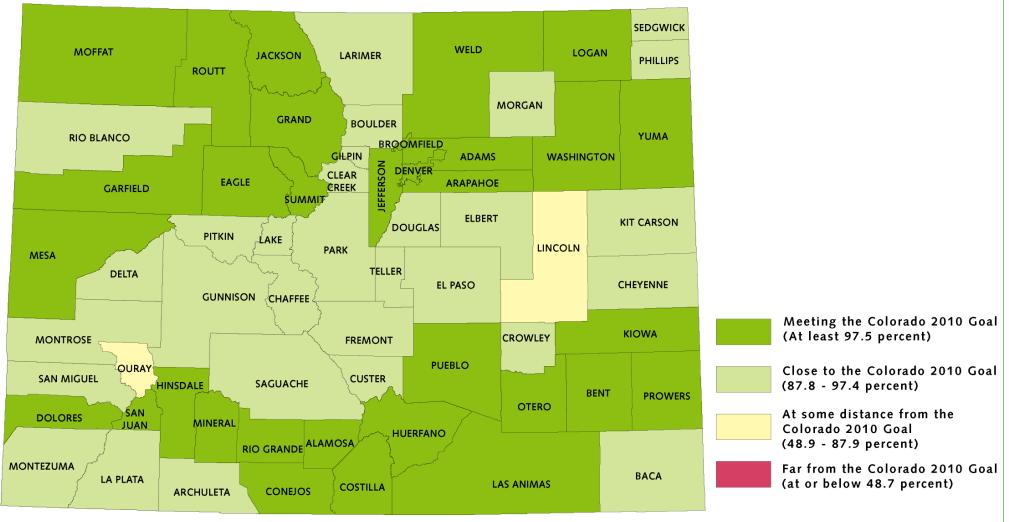

### **Newborn Hearing Screening** (Percent) **National Performance Measure 12**

Colorado 2010 Goal: Increase the percent of infants whose hearing is screened for impairment before hospital discharge to 98.0 percent.

County rates are for the year 2006 and are compared to the Colorado 2010 goal. The Colorado rate is 97.5 percent.

Counties categorized as close to the goal are within 90 percent of the goal; counties at some distance from the goal are between 51 percent and 89 percent of the goal; and counties far from the goal are 50 percent or less of the desired goal.

# **Newborn Hearing Screening** (Percent)

# **National Performance Measure 12**

Colorado 2010 Goal: Increase the percent of infants whose hearing is screened for impairment before hospital discharge to 98.0%.

County rates are for the year 2006 and are compared to the Colorado 2010 goal. The Colorado rate is 97.5 percent.

Counties categorized as close to the goal are within 90 percent of the goal; counties at some distance from the goal are between 51 percent and 89 percent of the goal; and counties far from the goal are 50 percent or less of the desired goal.

### **Counties Meeting the Colorado 2010 Goal (at least 97.5%):**

| Adams      | Grand      | Otero      |
|------------|------------|------------|
| Alamosa    | Hinsdale   | Prowers    |
| Arapahoe   | Huerfano   | Pueblo     |
| Bent       | Jackson    | Rio Grande |
| Broomfield | Jefferson  | Routt      |
| Conejos    | Kiowa      | San Juan   |
| Costilla   | Las Animas | Summit     |
| Denver     | Logan      | Washington |
| Dolores    | Mesa       | Weld       |
| Eagle      | Mineral    | Yuma       |
| Garfield   | Moffat     |            |

#### Counties Close to the Colorado 2010 Goal (87.8% - 97.4%):

| El Paso    | Montrose                                                        |
|------------|-----------------------------------------------------------------|
| Elbert     | Morgan                                                          |
| Fremont    | Park                                                            |
| Gilpin     | Phillips                                                        |
| Gunnison   | Pitkin                                                          |
| Kit Carson | Rio Blanco                                                      |
| La Plata   | Saguache                                                        |
| Lake       | San Miguel                                                      |
| Larimer    | Sedgwick                                                        |
| Montezuma  | Teller                                                          |
|            | Elbert Fremont Gilpin Gunnison Kit Carson La Plata Lake Larimer |

### Counties At Some Distance from the Colorado 2010 Goal (48.9% - 87.9%):

Lincoln Ouray

Counties Far from the Colorado 2010 Goal (at or below 48.7%):

None