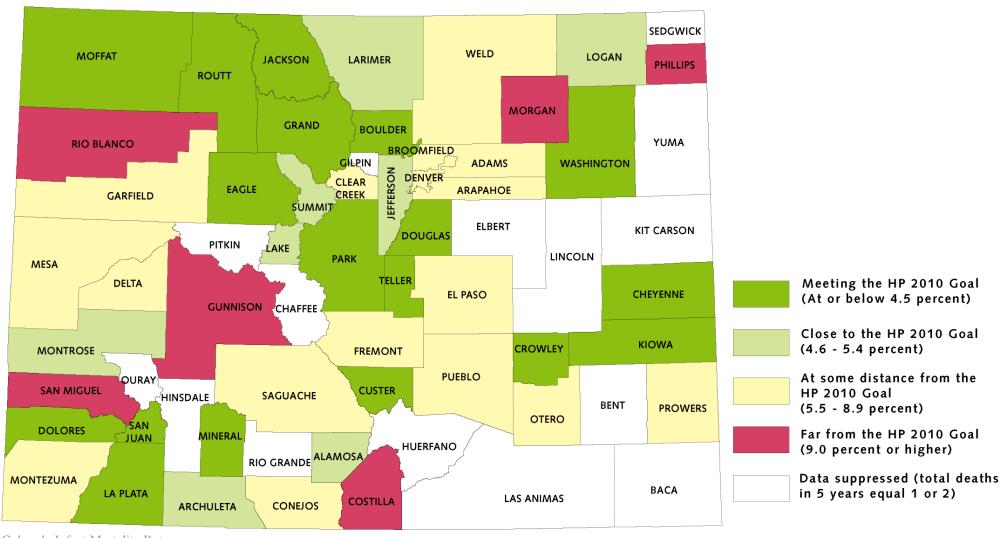

# Infant Mortality (Rate per 1,000 Births) National Outcome Measure 1

Healthy People 2010 Goal: Reduce the infant mortality rate to no more than 4.5 deaths per 1,000 live births.

County rates are 2002-2006 five-year averages. The state rate is 6.1.

Counties categorized as close to the goal are within 20 percent of the goal; counties at some distance from the goal are more than 20 percent away but less than double the goal; and counties far from the goal are at least double the desired goal.

Colorado Infant Mortality Rates National Outcome Measure 1 Page 1 of 2

# Counties Meeting the HP 2010 Goal (at or below 4.5)

| Boulder    | Eagle    | Moffat     |
|------------|----------|------------|
| Broomfield | Grand    | Park       |
| Cheyenne   | Jackson  | Routt      |
| Crowley    | Kiowa    | San Juan   |
| Custer     | La Plata | Teller     |
| Dolores    | Mineral  | Washington |

Douglas

#### Counties Close to the HP 2010 Goal (4.6 - 5.4)

| Alamosa   | Lake    | Montrose |
|-----------|---------|----------|
| Archuleta | Larimer | Summit   |

Jefferson Logan

# Counties At Some Distance from the HP 2010 Goal (5.5 - 8.9):

| Adams       | El Paso   | Otero    |
|-------------|-----------|----------|
| Arapahoe    | Fremont   | Prowers  |
| Clear Creek | Garfield  | Pueblo   |
| Conejos     | Mesa      | Saguache |
| Delta       | Montezuma | Weld     |

Denver

# Counties Far from the HP 2010 Goal (9.0 or higher):

| Costilla | Morgan  | Rio Blanco |
|----------|---------|------------|
| Gunnison | Philips | San Miguel |

#### Data suppressed (total deaths in 5 years equal 1 or 2):

| Baca    | Hinsdale   | Ouray      |
|---------|------------|------------|
| Bent    | Huerfano   | Pitkin     |
| Chaffee | Kit Carson | Rio Grande |
| Elbert  | Las Animas | Sedgwick   |
| Gilpin  | Lincoln    | Yuma       |