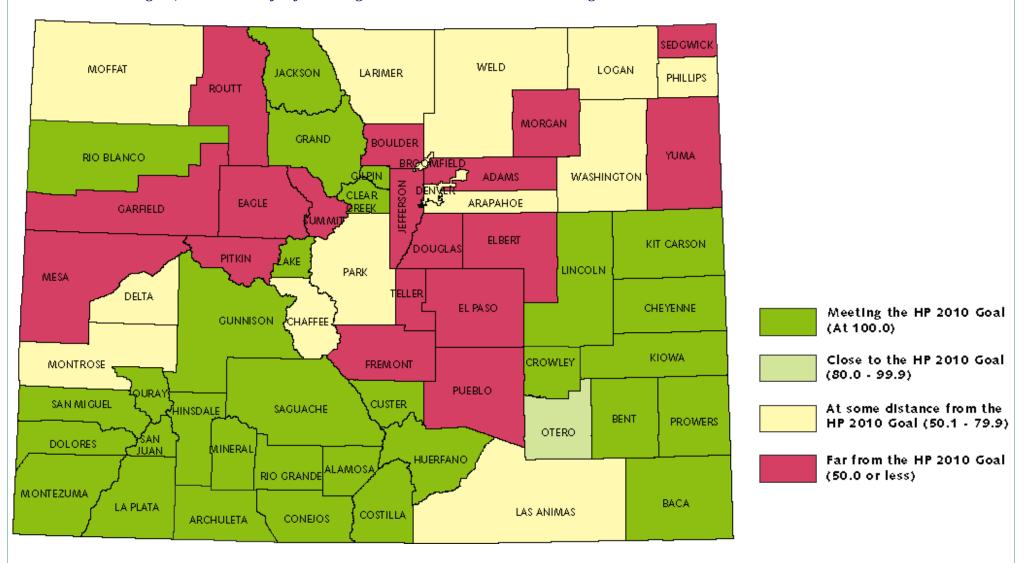

# Immunization Providers linked to Colorado Immunization Information System (CIIS) (Percent)

Colorado 2010 Goal: Increase the number of providers who are linked to the Colorado Immunization Information System to 100%.

County rates are as of December 2007. The state rate is 52.2.

Counties categorized as close to the goal are within 20 percent of the goal; counties at some distance from the goal are more than 20 percent away but less than double the goal; and counties far from the goal are at least double the desired goal.

## Immunization Providers linked to Colorado Immunization Information System (CIIS)

(Percent)

Colorado 2010 Goal: Increase the number of providers who are linked to the Colorado Immunization Information System to 100%.

#### **Counties Meeting the HP 2010 Goal (at 100.0)**

| Alamosa     | Gilpin     | Lincoln    |
|-------------|------------|------------|
| Archuleta   | Grand      | Mineral    |
| Baca        | Gunnison   | Montezuma  |
| Bent        | Hinsdale   | Ouray      |
| Cheyenne    | Huerfano   | Prowers    |
| Clear Creek | Jackson    | Rio Blanco |
| Conejos     | Kiowa      | Rio Grande |
| Costilla    | Kit Carson | Saguache   |
| Crowley     | La Plata   | San Juan   |
| Custer      | Lake       | San Miguel |
|             |            |            |

Dolores

#### Counties Close to the HP 2010 Goal (between 80.0-99.9)

Otero

### Counties At Some Distance from the HP 2010 Goal (between 50.1-79.9):

| Arapahoe   | Larimer    | Park       |
|------------|------------|------------|
| Broomfield | Las Animas | Phillips   |
| Chaffee    | Logan      | Washington |
| Delta      | Moffat     | Weld       |

Denver Montrose

#### Counties Far from the HP 2010 Goal (50.0 or less):

| Boulder Garfield Rout  | į.   |
|------------------------|------|
| Douglas Jefferson Sedg | wick |
| Eagle Mesa Sum         | nit  |
| El Paso Morgan Telle   | r    |
| Elbert Pitkin Yum      | a    |