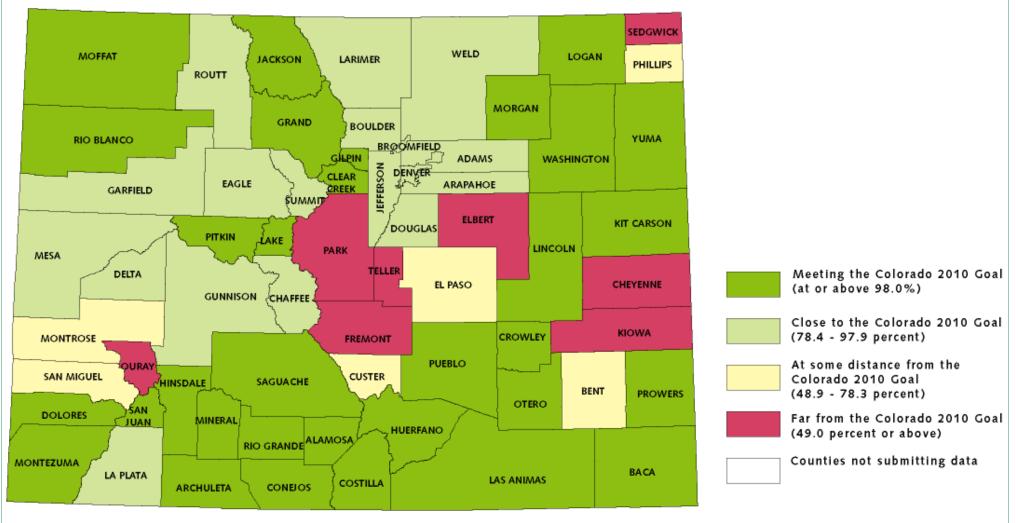

## Child Care Centers Using Child Care Health Consultants (Percent) State Performance Measure 9

Colorado FY 2010 Goal: Increase the percent of child care centers that use a child health care consultant to 98.0.

County rates are based on Spring 2007 data. The Colorado rate is 87.3 percent.

Regions categorized as close to the goal are within 80 percent of the goal; regions at some distance from the goal are between 51 percent and 79 percent of the goal; and regions far from the goal are 50 percent or less of the desired goal.

Colorado Child Care Centers Using Child Health Consultants State Performance Measure 9 Page 1 of 2

# Child Care Centers Using Child Care Health Consultants (Percent) State Performance Measure 9

Colorado FY 2010 Goal: Increase the percent of child care centers that use a child health care consultant to 98.0.

#### Counties Meeting the Colorado 2010 Goal (at or above 98.0%):

| Alamosa     | Jackson    | Prowers    |
|-------------|------------|------------|
| Archuleta   | Kit Carson | Pueblo     |
| Baca        | Lake       | Rio Blanco |
| Clear Creek | Las Animas | Rio Grande |
| Conejos     | Lincoln    | Saguache   |
| Costilla    | Logan      | San Juan   |
| Crowley     | Mineral    | Washington |
| Dolores     | Moffat     | Yuma       |

Gilpin Montezuma
Grand Morgan
Hinsdale Otero
Huerfano Pitkin

### Counties Close to the Colorado 2010Goal (78.4% - 97.9%)

La Plata Adams Denver Douglas Larimer Arapahoe Boulder Eagle Mesa Broomfield Garfield Routt Chaffee Gunnison Summit Delta Jefferson Weld

### Counties At Some Distance from the Colorado 2010Goal (48.9% - 78.3%):

Bent El Paso Phillips Custer Montrose San Miguel

#### Counties Far from the Colorado 2010 Goal (49.0% or lower):

Cheyenne Kiowa Sedgwick Elbert Ouray Teller

Fremont Park