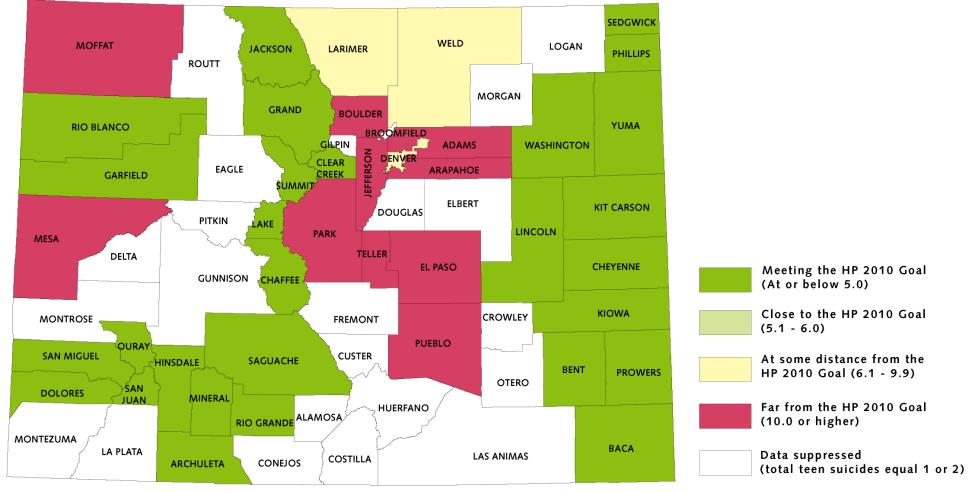

## Teen Suicide 15-19 (Number per 100,000) National Performance Measure 16

Healthy People 2010 Goal: Reduce suicides to no more than 5.0 per 100,000 youth aged 15-19.

County rates are 2002-2006 five-year averages. The state rate is 12.0.

Counties categorized as close to the goal are within 20 percent of the goal; counties at some distance from the goal are more than 20 percent away but less than double the goal; and counties far from the goal are at least double the desired goal.

Colorado Teen Suicide Rates National Performance Measure 16 Page 1 of 2